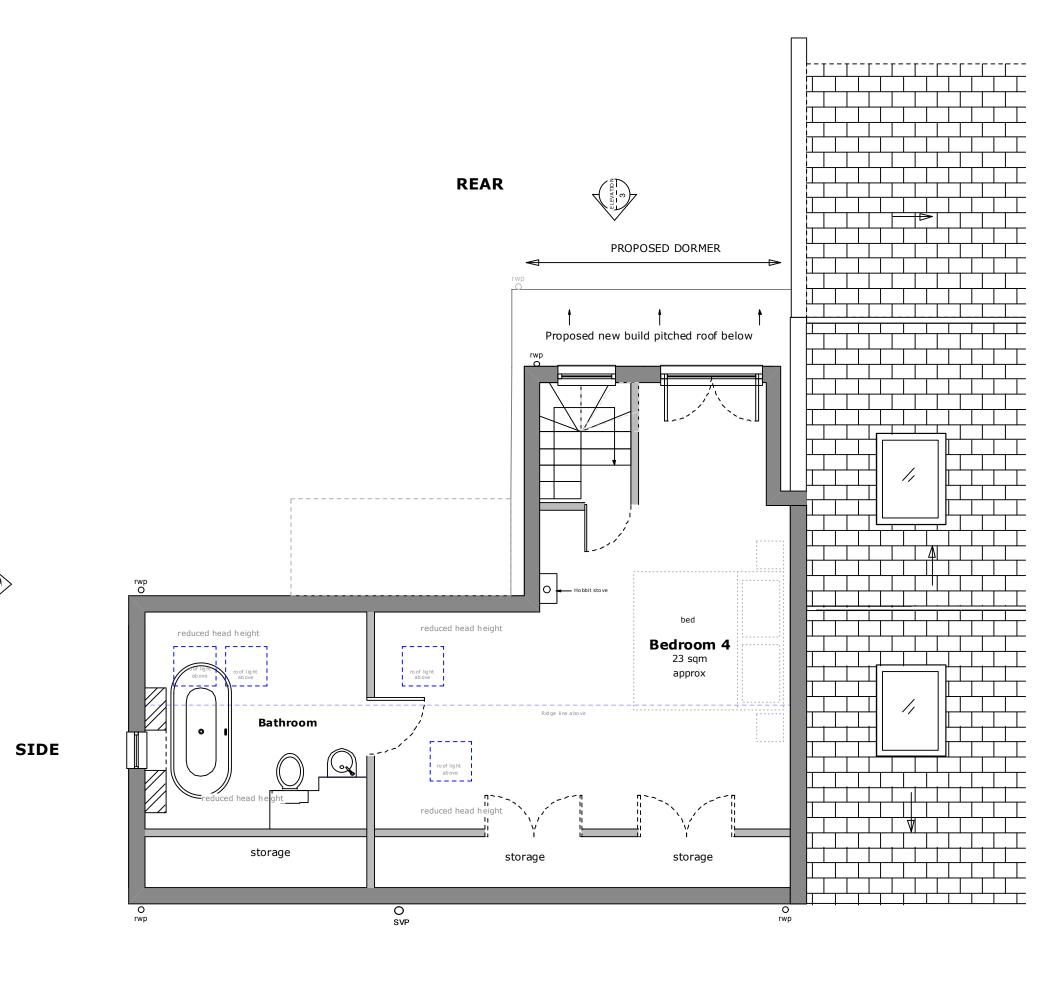

No: 32

| rev.                                                                                                                                                                                                                                                                                                                                                                                                                                               | date | notes | 32 Ravenshaw Street NW6 1NW |         |           |        |                                                 | PROPOSED LOFT PLAN                                |
|----------------------------------------------------------------------------------------------------------------------------------------------------------------------------------------------------------------------------------------------------------------------------------------------------------------------------------------------------------------------------------------------------------------------------------------------------|------|-------|-----------------------------|---------|-----------|--------|-------------------------------------------------|---------------------------------------------------|
|                                                                                                                                                                                                                                                                                                                                                                                                                                                    |      |       | J. DYCHE                    |         |           |        | S.e.g Architects  64 Sydney Road London N10 2RL |                                                   |
| This drawing is the copyright of the Architect. Figured dimensions to be taken in preference to<br>those scaled. Ald dimensions to be checked on site before any woke proceeds. Dawing not to be<br>used for land transfer purpose. Dawings to be read in conjunction with relevant drawings and<br>specification. Not to be reproduced relatined or disclosed to any unauthorised person either whilly<br>or in part without will ten permission. |      |       | 1:50 @ A3                   |         | July 2015 | DWG BY | REV.                                            | e - mail: info@segarchitects.com<br>t.07812955089 |
|                                                                                                                                                                                                                                                                                                                                                                                                                                                    |      |       | CHCK D.                     | DWG NO. | PL.04     |        | Α                                               | 1.076 12935069                                    |