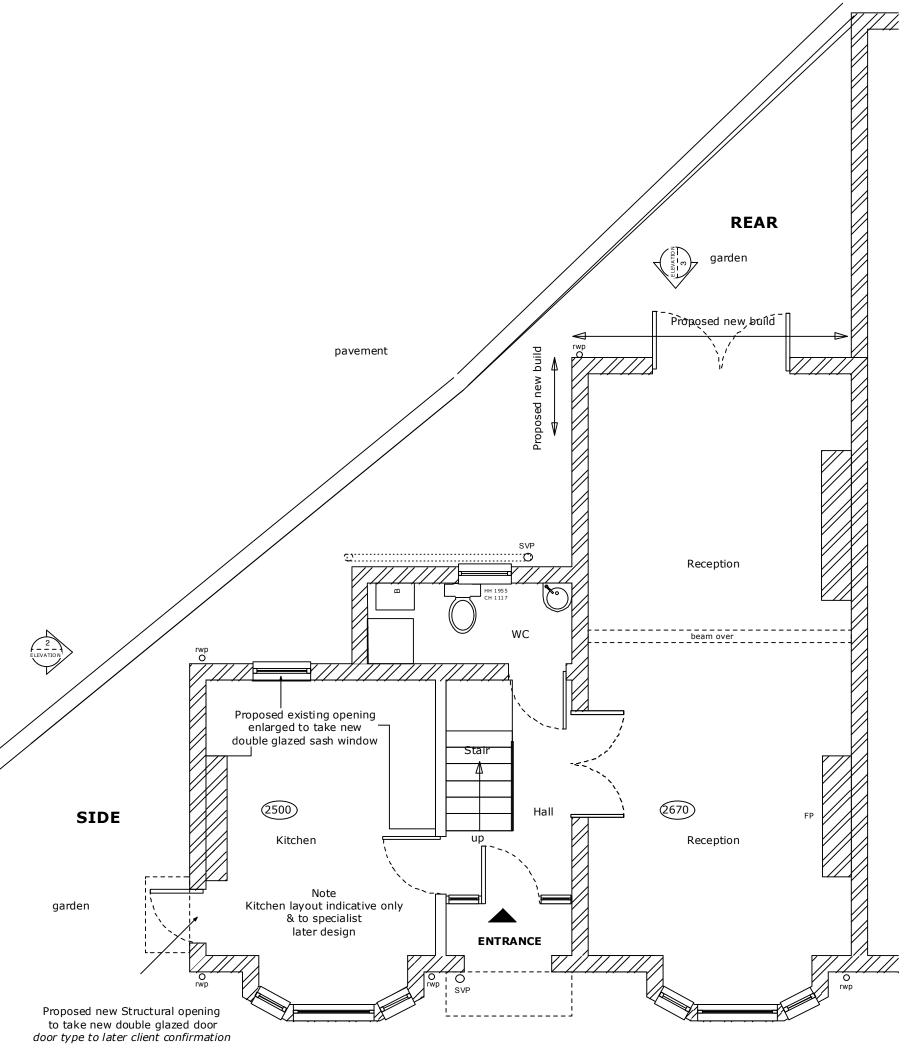

**FRONT** 

pavement

| rev.                                                                                                                                          | date                                                                                                                                                                                                                                                                                        | notes PROJECT 32 Ravenshaw Street NW6 1NW |          |         |           |        |      | PROPOSED GROUND FLOOR PLAN                                           |  |
|-----------------------------------------------------------------------------------------------------------------------------------------------|---------------------------------------------------------------------------------------------------------------------------------------------------------------------------------------------------------------------------------------------------------------------------------------------|-------------------------------------------|----------|---------|-----------|--------|------|----------------------------------------------------------------------|--|
|                                                                                                                                               |                                                                                                                                                                                                                                                                                             |                                           | J. DYCHE |         |           |        |      | S.e.g Architects<br>64 Sydney Road<br>London N10 2RL                 |  |
| those scaled.                                                                                                                                 | This drawing is the copyright of the Architect Figured dimensions to be taken in preference to those scaled. All dimensions to be checked on site before any work proceeds. Drawing not to be used for land transfer purposes. Dawings to be read in conjunction with relevant drawings and |                                           |          | A3      | July 2015 | DWG BY | REV. | LONdon N1 U 2HL<br>e - mail: info@segarchitects.com<br>t.07812955089 |  |
| specification. Not to be reproduced, retained or disclosed to any unauthorised person either wholly<br>or in part without written permission. |                                                                                                                                                                                                                                                                                             |                                           | CHCK D.  | DWG NO. | PL.02     |        | A    | 1.07812955089                                                        |  |