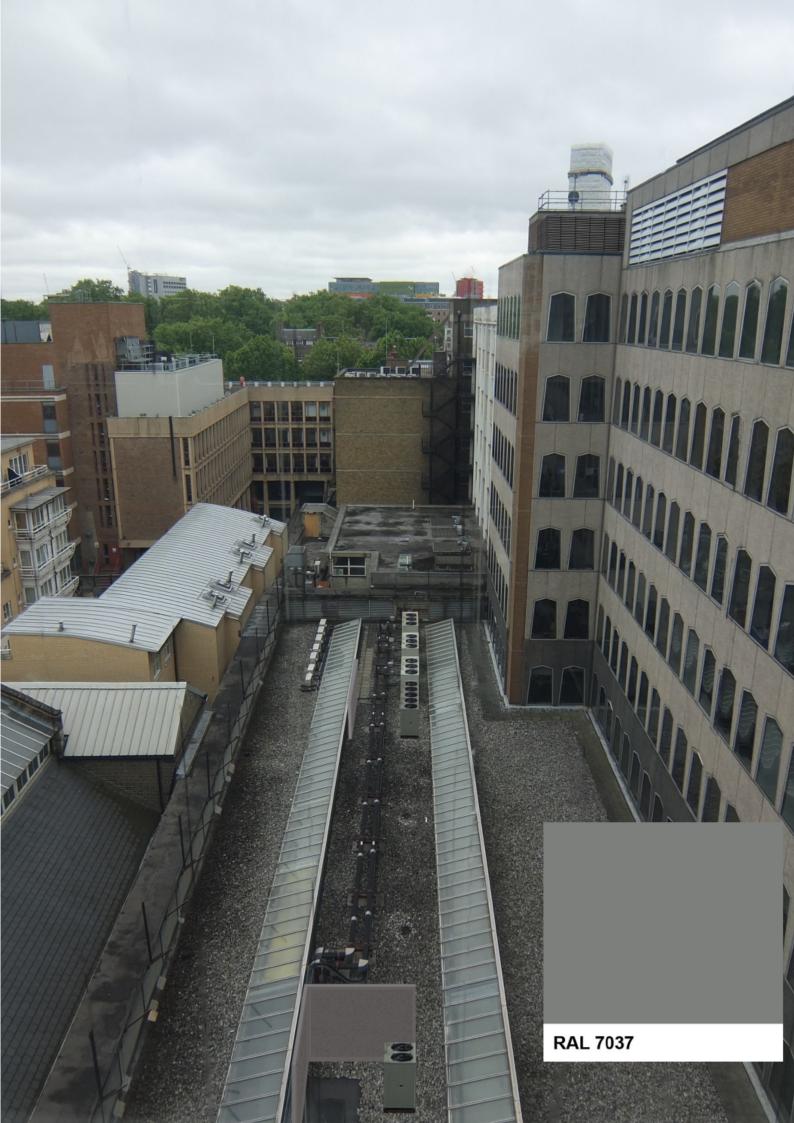

Follow Up Flag: Follow up Flag Status: Flagged

Dear Laura.

Further to our site walk-around on the 23<sup>rd</sup> of September please find attached our proposed colour (RAL 7037 Dusty Grey) for the plant and enclosing screens. As discussed on site this has been selected to tone the plant installations in with their surroundings.

We welcome any comments you may have so we are able to submit the application confident that the selected colour will be acceptable.

Please feel free to get in touch if there is anything you wish to discuss.