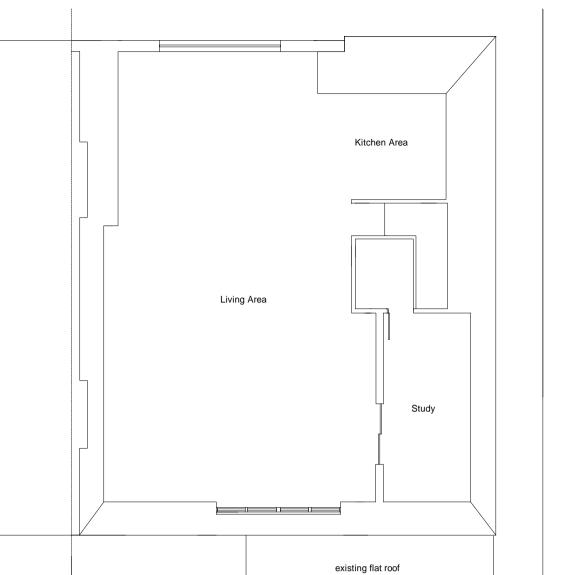

Kitchen Area Living Area **Balcony Guarding** Metal rail balustrade to meet building regulations (c1.1m)

Proposed Floor Plan

Phone: 0800 773 4948

Email: info@LocalPlanningServices.co.uk

PLEASE NOTE

OF WORKS.

Address: Flat 6b Wedderburn Road London NW3 5QE

Client: Mr S Sood Drawing No: 1:1

Title: Existing & Proposed Floor Plan and Elevations

Scale: 1:100 Date: 09/10//2015 Drawn by: RY

These drawings have been prepared for the purpose of obtaining