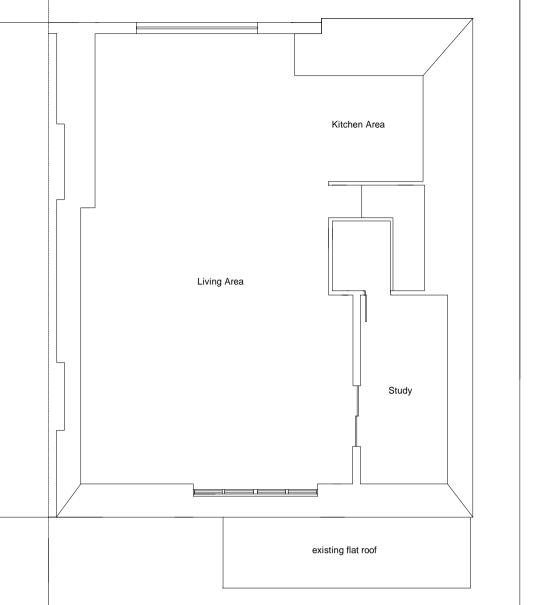

Kitchen Area Living Area **Balcony Guarding** Metal rail balustrade to meet building regulations (c1.1m)

Proposed Floor Plan

Phone: 0800 773 4948

Email: info@LocalPlanningServices.co.uk

PLEASE NOTE

OF WORKS.

Address: Flat 6b Wedderburn Road London NW3 5QE

Client: Mr S Sood Drawing No: 1:1

Title: Existing & Proposed Floor Plan and Elevations

Scale: 1:100 Date: 09/10//2015 Drawn by: RY

These drawings have been prepared for the purpose of obtaining