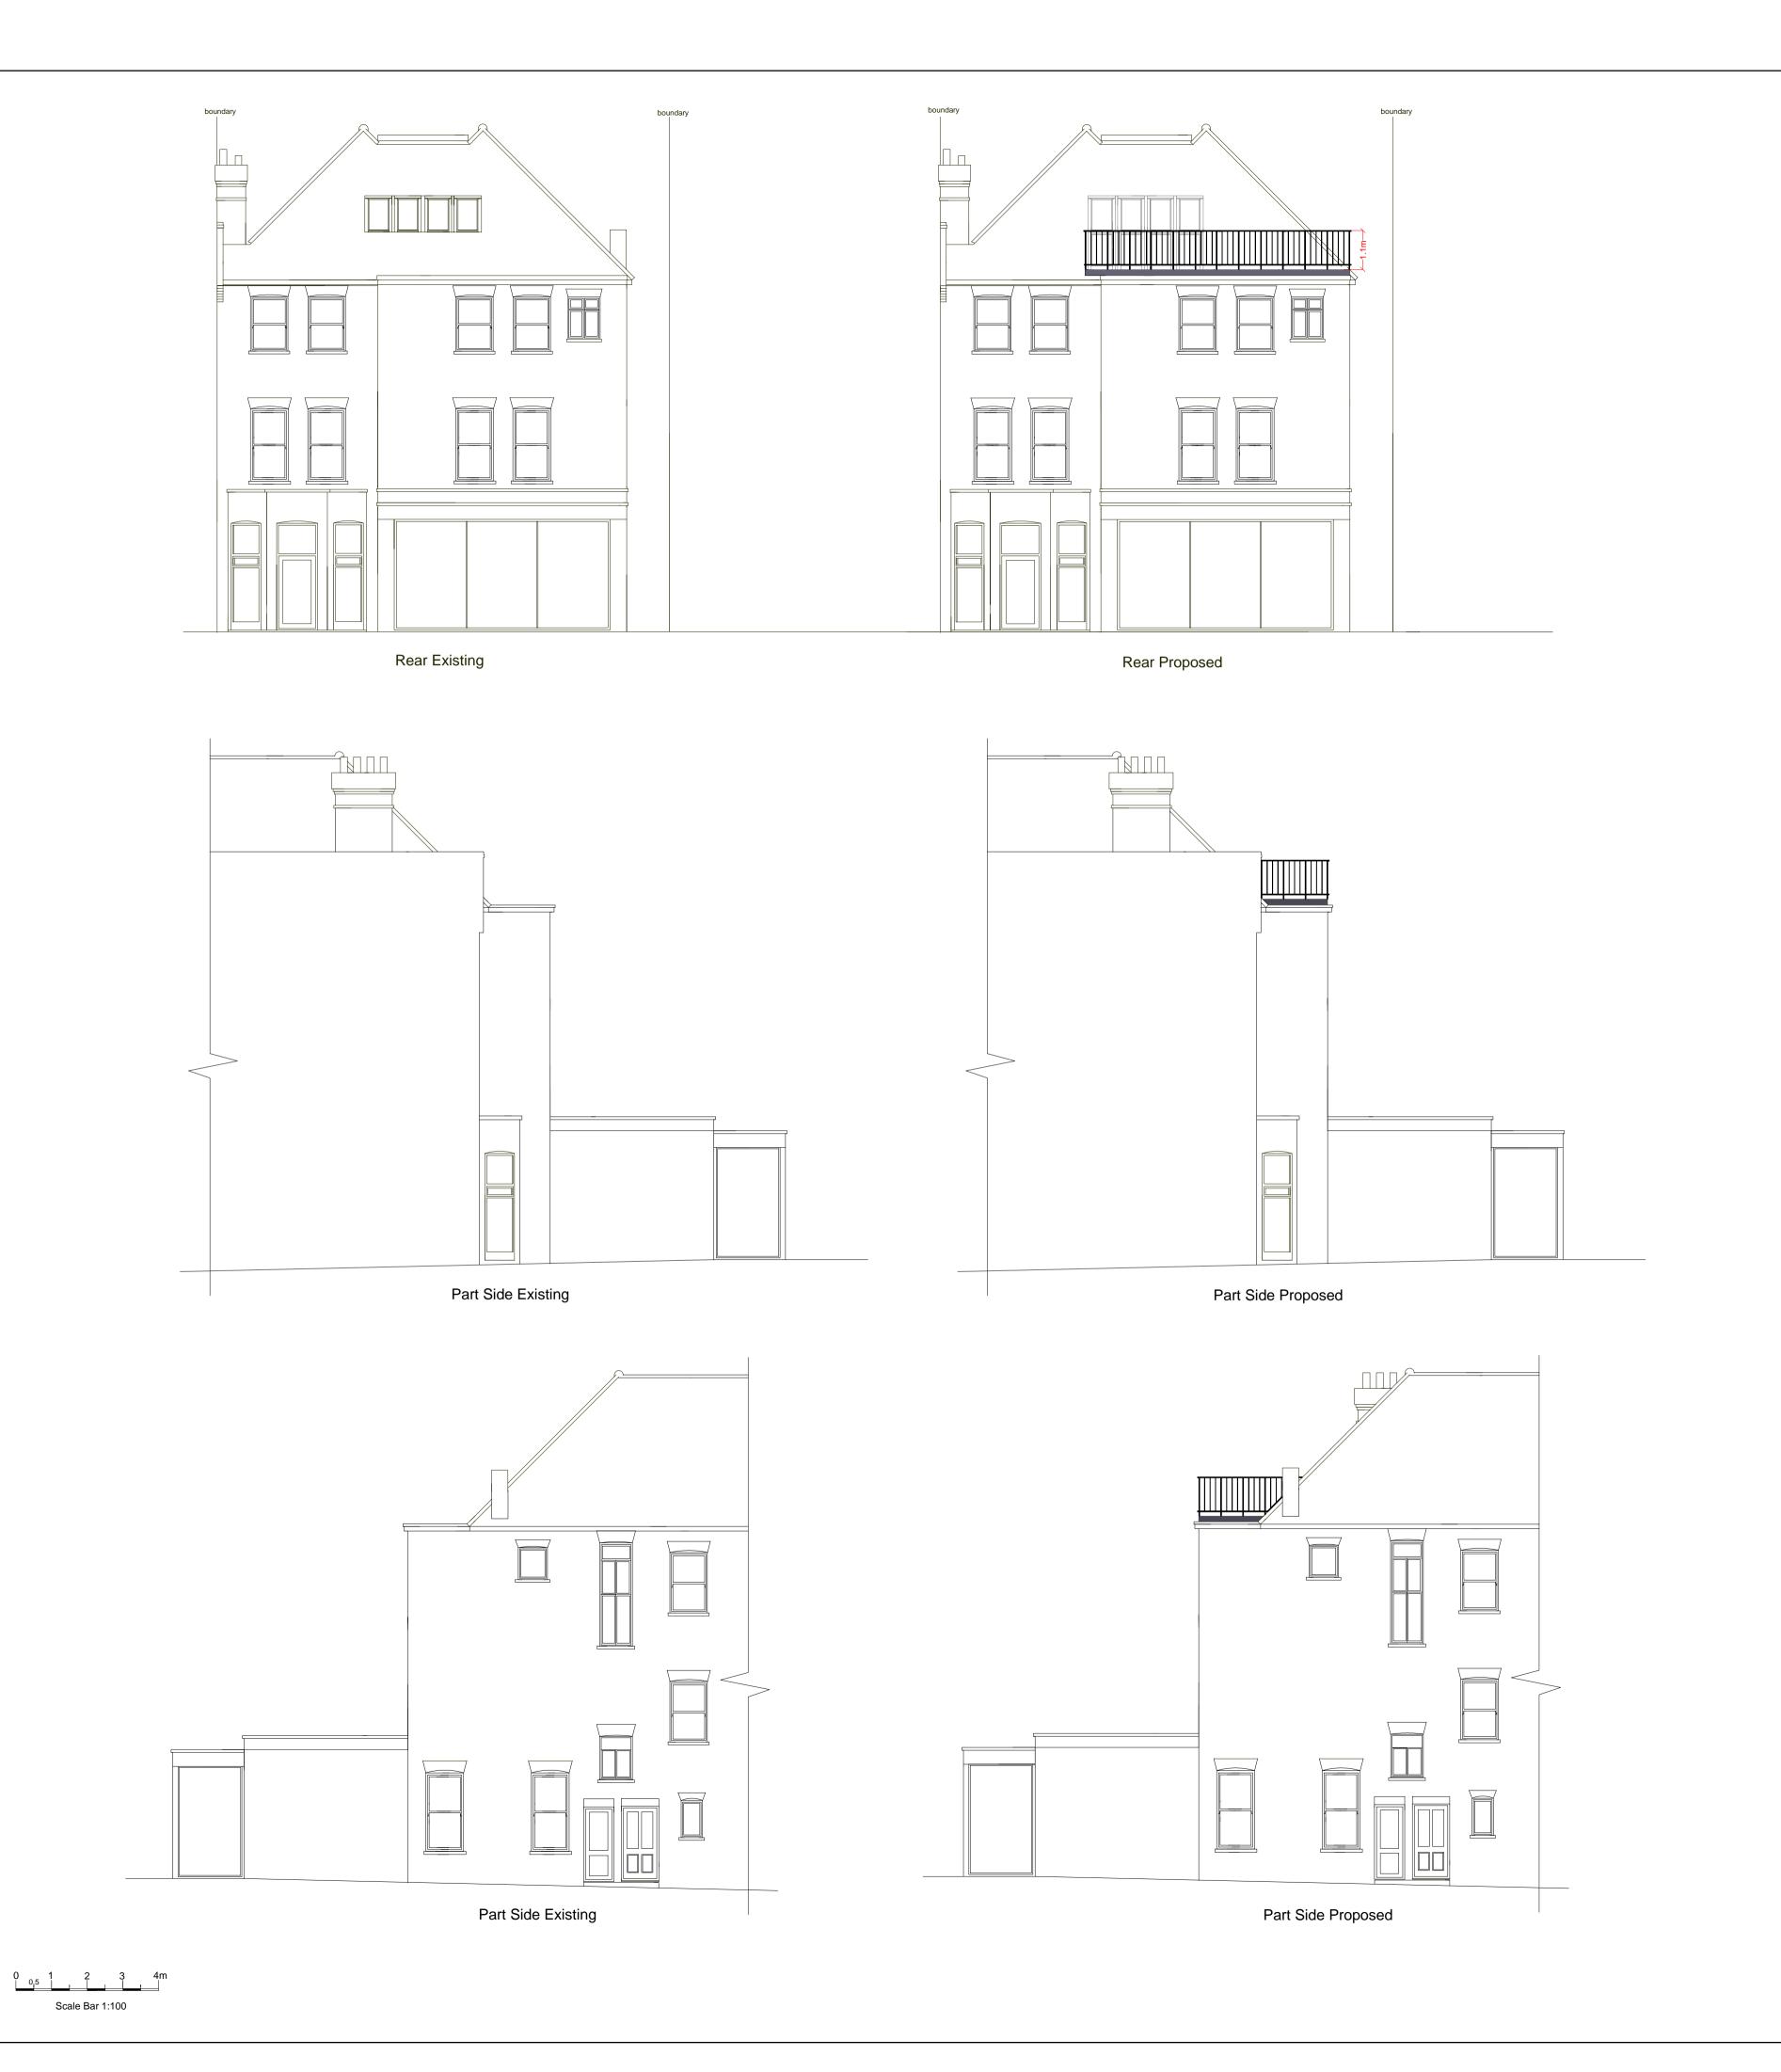

Address: Flat 6b Wedderburn Road London NW3 5QE

Client: Mr S Sood Drawing No: 1:1

Title: Existing & Proposed Floor Plan and Elevations

Scale: 1:100 Date: 09/10//2015 Drawn by: RY

These drawings have been prepared for the purpose of obtaining