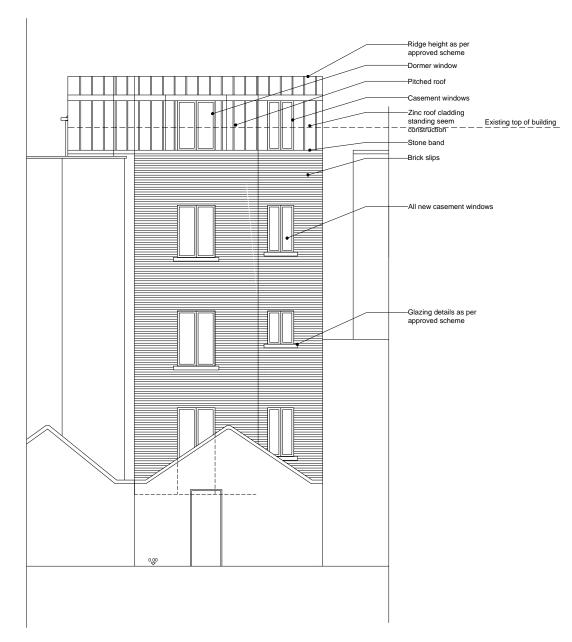

FRONT ELEVATION

**REAR ELEVATION** 

Do not scale from drawings.

Dimensions govern.

All dimensions are in millimetres unless otherwise noted. All dimensions shall be verified on site before work commences. Edgley Design shall be notified in writing of any discrepancies.

project name and address project no. 0320 ED - 1505 56a Chalk Farm Road revision date 30.09.2015 drawing name **Proposed Elevations** status 1:100 @ A3