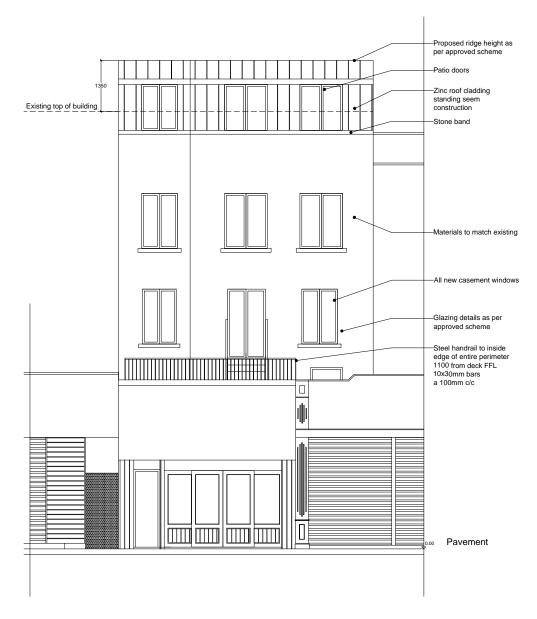

FRONT ELEVATION

**REAR ELEVATION** 

Do not scale from drawings.

Dimensions govern.

All dimensions are in millimetres unless otherwise noted. All dimensions shall be verified on site before work commences. Edgley Design shall be notified in writing of any discrepancies.

project name and address project no. 0320 ED - 1505 56a Chalk Farm Road revision date 30.09.2015 drawing name **Proposed Elevations** status 1:100 @ A3