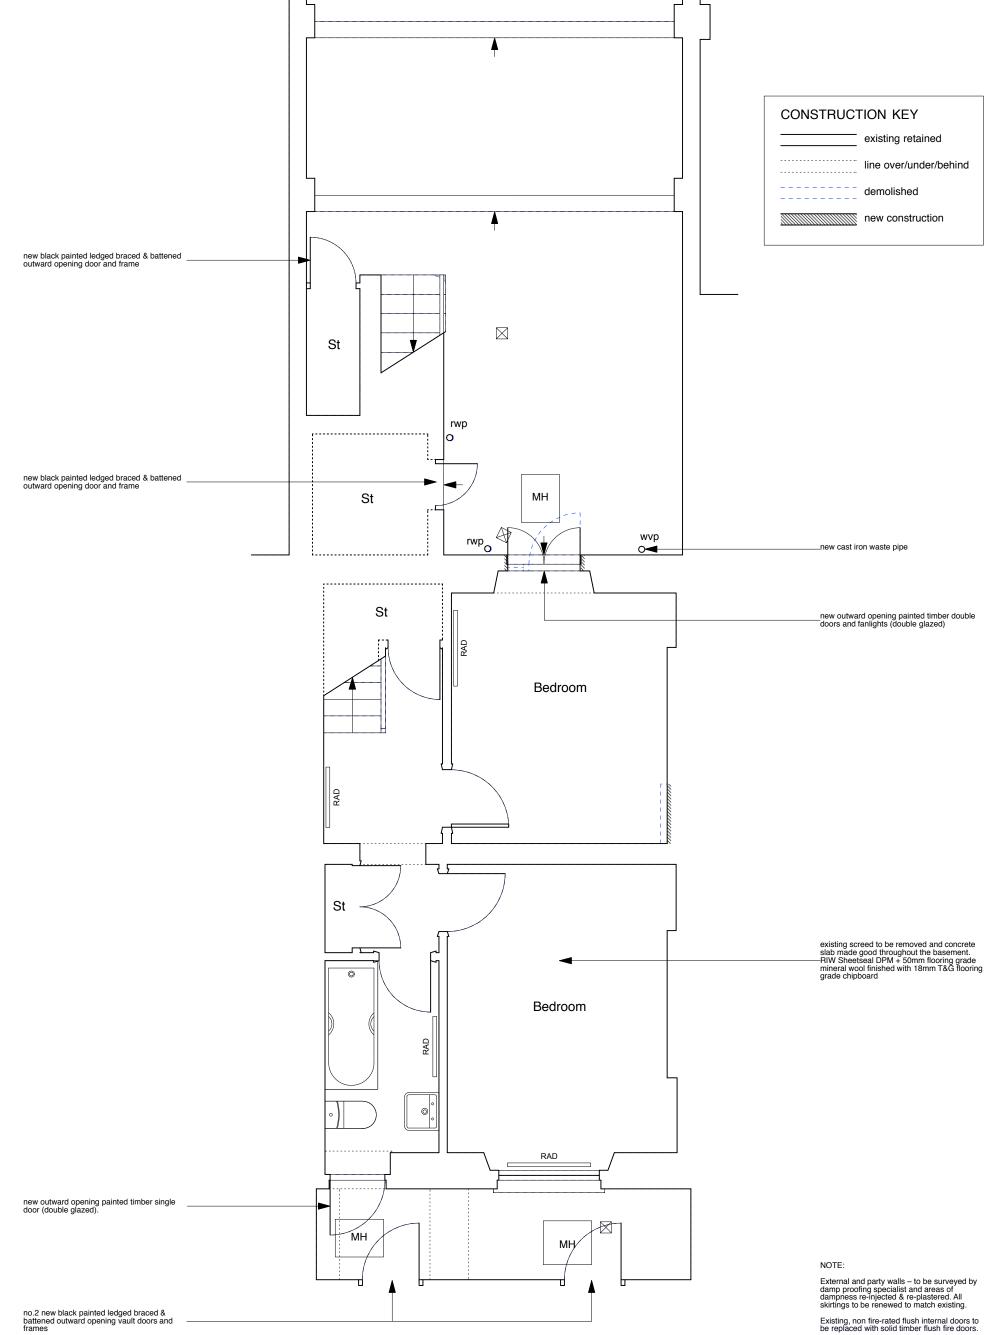

| PROJECT 5<br>ARCHITECTURE LLP<br>8 Waterson Street<br>London E2 8HL<br>T: +44 (0)20 7739 9131<br>F: +44 (0)20 7739 3687<br>E: info@p5a.co.uk | job title<br>26 AMPTON STREET, LONDON WC1X 0LX | <sup>scale</sup><br>1:50 @ A3 | drawn   | drawing no.<br>6214-AS26-P01 |
|----------------------------------------------------------------------------------------------------------------------------------------------|------------------------------------------------|-------------------------------|---------|------------------------------|
|                                                                                                                                              | <sup>drawing</sup><br>BASEMENT PLAN - PROPOSED | <sup>date</sup><br>JUNE 2015  | checked |                              |