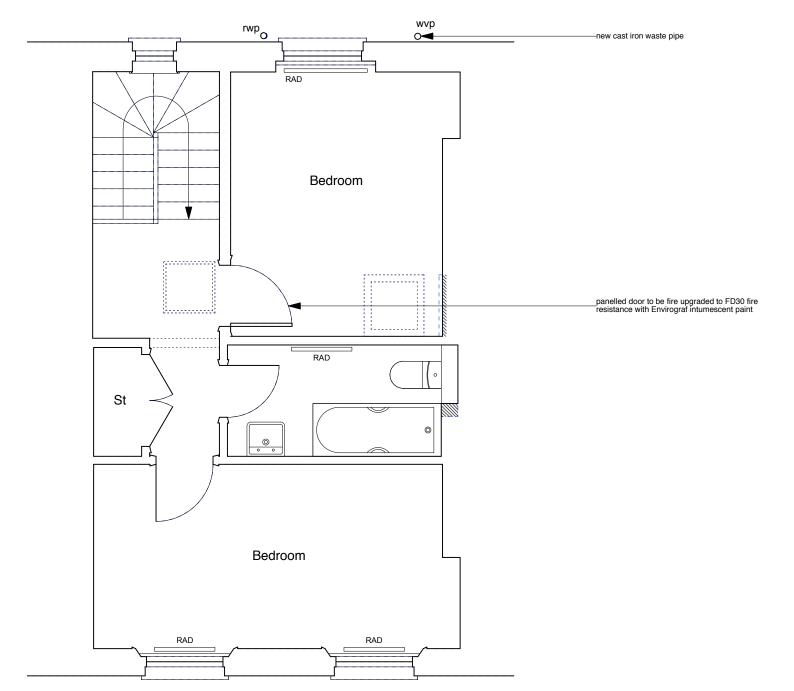

Existing, non fire-rated flush internal doors to be replaced with solid timber flush fire doors.