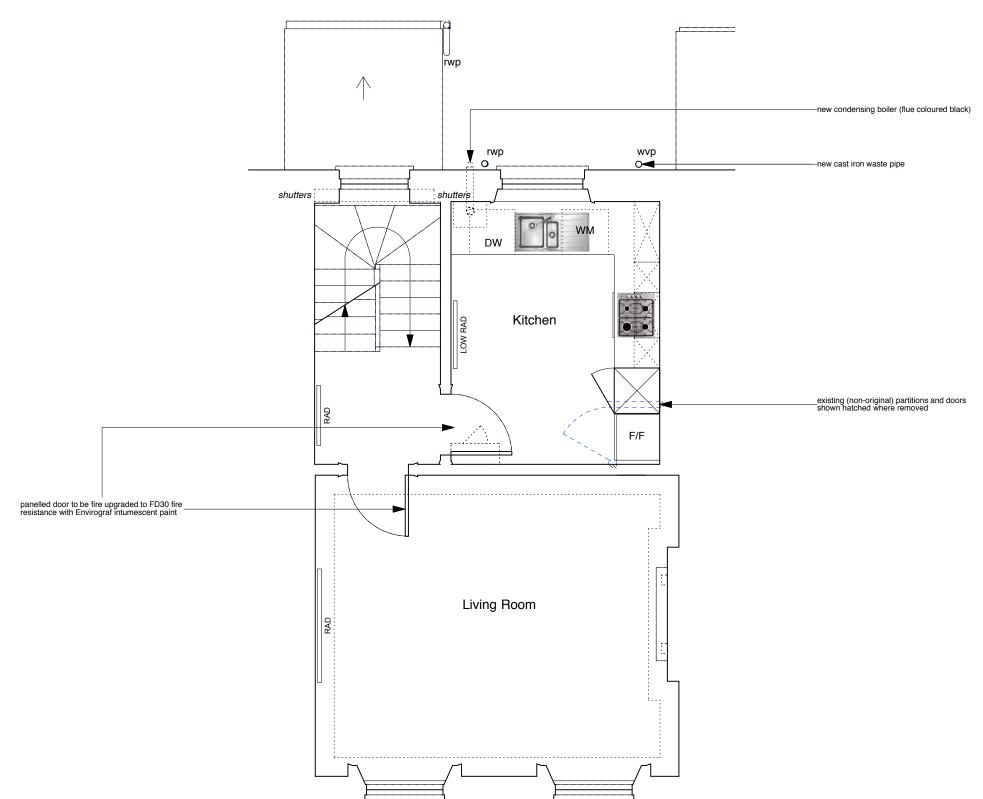

|  | PROJECT 5<br>ARCHITECTURE LLP<br>8 Waterson Street<br>London E2 8HL<br>T: +44 (0)20 7739 9131<br>F: +44 (0)20 7739 3687<br>E: info@p5a.co.uk | job title<br>26 AMPTON STREET, LONDON WC1X 0LX | scale<br>1:50 @ A3           | drawn<br>CS | drawing no.<br>6214-AS26-P03 |
|--|----------------------------------------------------------------------------------------------------------------------------------------------|------------------------------------------------|------------------------------|-------------|------------------------------|
|  |                                                                                                                                              | drawing<br>FIRST FLOOR PLAN - PROPOSED         | <sub>date</sub><br>JUNE 2015 | checked     |                              |