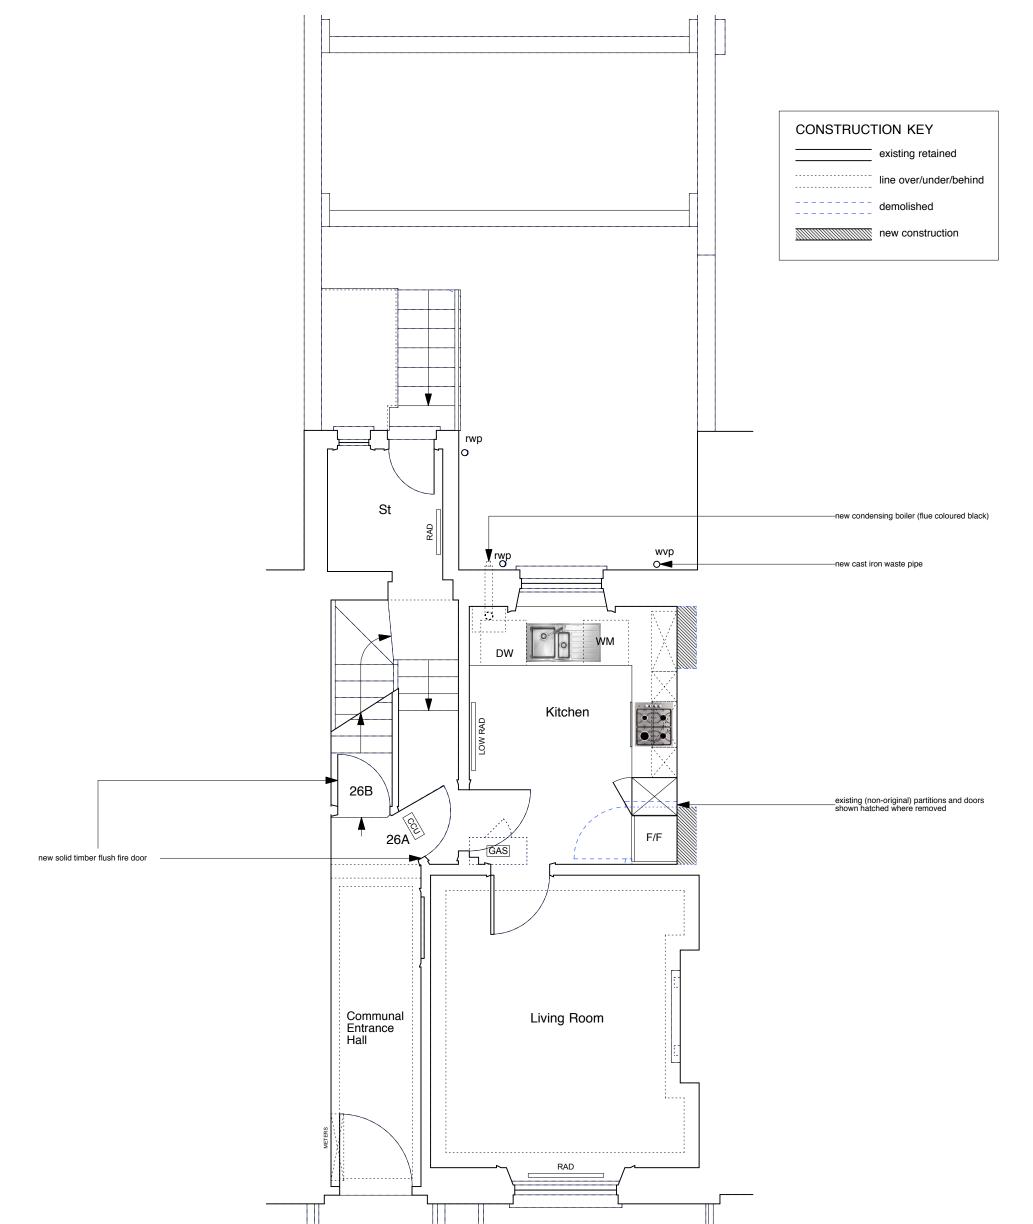

| project5<br>ARCHITECTURE | PROJECT 5<br>ARCHITECTURE LLP<br>8 Waterson Street<br>London E2 8HL   | 26 AMPTON STREET, LONDON WC1X 0LX       | <sup>scale</sup><br>1:50 @ A3 | drawn<br>CS   | drawing no.<br>6214-AS26-P02 |
|--------------------------|-----------------------------------------------------------------------|-----------------------------------------|-------------------------------|---------------|------------------------------|
|                          | T: +44 (0)20 7739 9131<br>F: +44 (0)20 7739 3687<br>E: info@p5a.co.uk | drawing<br>GROUND FLOOR PLAN - PROPOSED | <sub>date</sub><br>JUNE 2015  | checked<br>XX |                              |

Existing, non fire-rated flush internal doors to be replaced with solid timber flush fire doors.