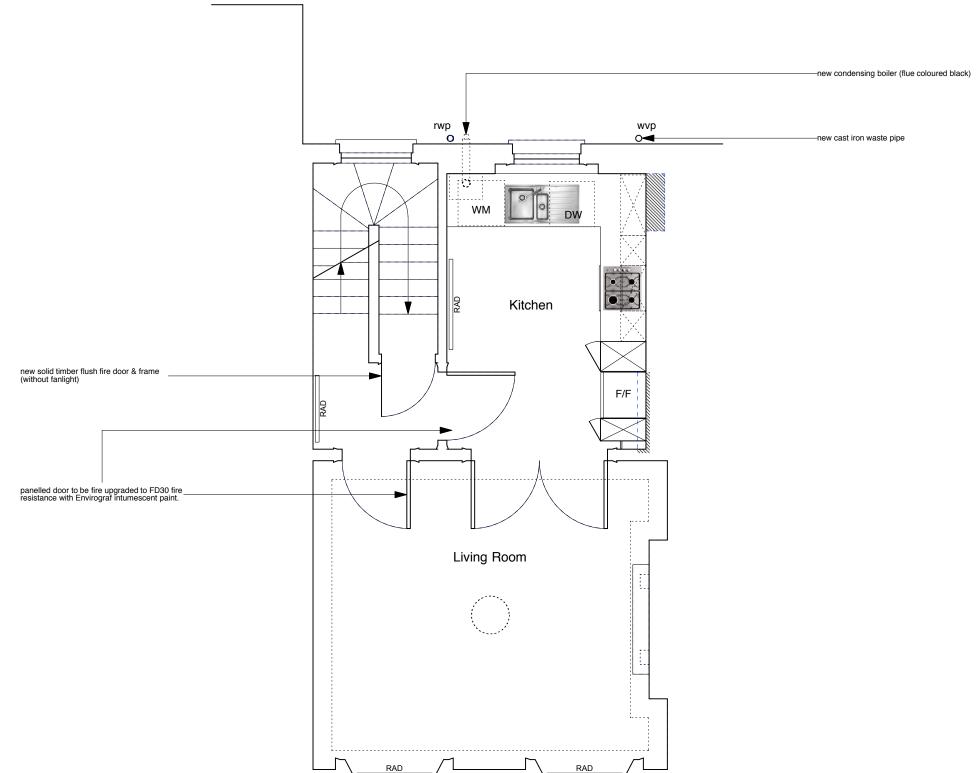

|  | PROJECT 5<br>ARCHITECTURE LLP<br>8 Waterson Street<br>London EZ 8HL<br>T: +44 (0)20 7739 9131<br>F: +44 (0)20 7739 9687<br>E: info@p5a.co.uk | job title<br>21 AMPTON STREET, LONDON WC1X 0LT | scale<br>1:50 @ A3           | drawn<br>CS   | drawing no. 6214-AS21-P03 |  |
|--|----------------------------------------------------------------------------------------------------------------------------------------------|------------------------------------------------|------------------------------|---------------|---------------------------|--|
|  |                                                                                                                                              | drawing<br>FIRST FLOOR PLAN - PROPOSED         | <sub>date</sub><br>JUNE 2015 | checked<br>XX |                           |  |