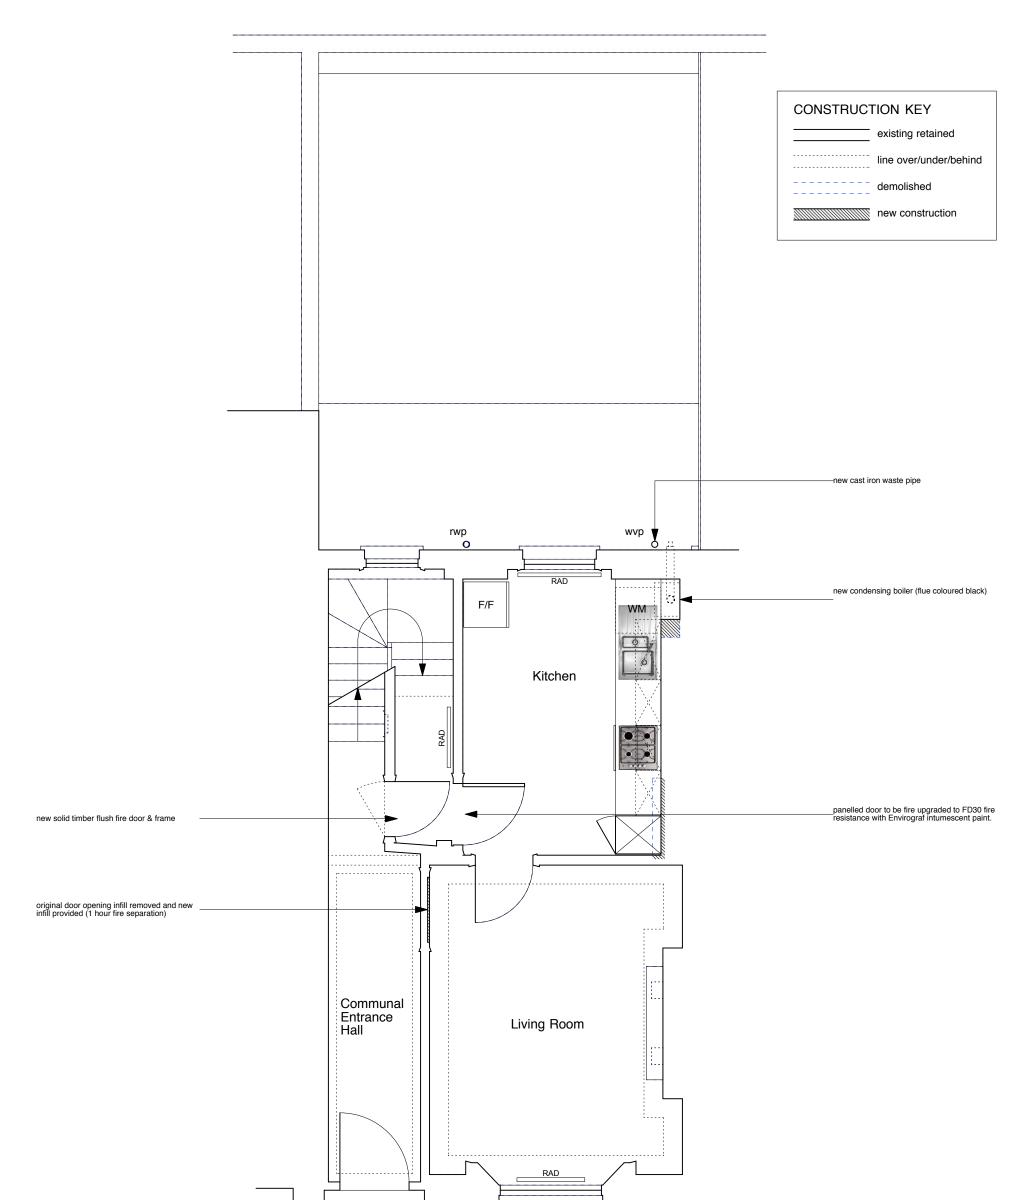

| project5<br>ARCHITECTURE | PROJECT 5<br>ARCHITECTURE LLP<br>8 Waterson Street<br>London E2 8HL   | job title<br>21 AMPTON STREET, LONDON WC1X 0LT | scale<br>1:50 @ A3           | drawn<br>CS | drawing no.<br>6214-AS21-P02 |
|--------------------------|-----------------------------------------------------------------------|------------------------------------------------|------------------------------|-------------|------------------------------|
|                          | T: +44 (0)20 7739 9131<br>F: +44 (0)20 7739 3687<br>E: info@p5a.co.uk | drawing<br>GROUND FLOOR PLAN - PROPOSED        | <sub>date</sub><br>JUNE 2015 | checked     |                              |