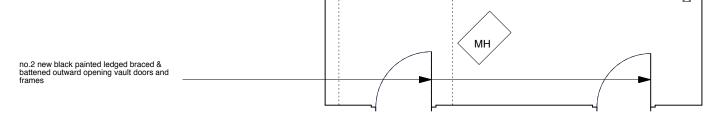

NOTE:

External and party walls – to be surveyed by damp proofing specialist and areas of dampness re-injected & re-plastered. All skirtings to be renewed to match existing.

Existing, non fire-rated flush internal doors to be replaced with solid timber flush fire doors.

All fanlights to be retained.



| PROJECT 5<br>ARCHITECTURE LLP<br>8 Waterson Street<br>London E2 8HL<br>T: +44 (0)20 7739 9131<br>F: +44 (0)20 7739 3687<br>E: info@p5a.co.uk | job title<br>17 FREDERICK STREET, LONDON WC1X 0NF |                   | <sup>drawn</sup><br>SA | drawing no.<br>6214-FS17-P01 |
|----------------------------------------------------------------------------------------------------------------------------------------------|---------------------------------------------------|-------------------|---