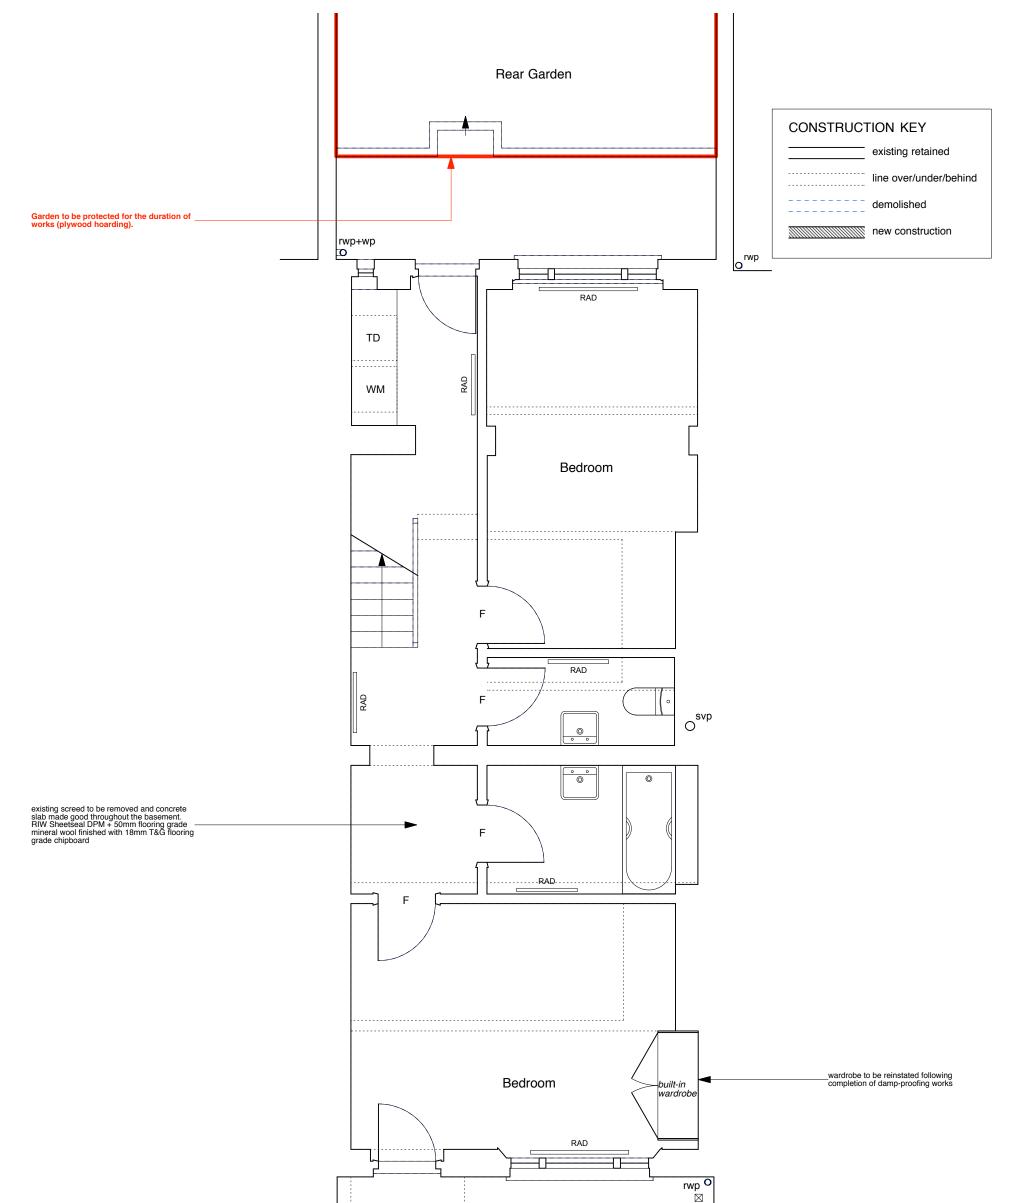

NOTE:

External and party walls – to be surveyed by damp proofing specialist and areas of dampness re-injected & re-plastered. All skirtings to be renewed to match existing.

Existing, non fire-rated flush internal doors to be replaced with solid timber flush fire doors.

All fanlights to be retained.

| PROJECT 5<br>ARCHITECTURE LLP<br>8 Waterson Street<br>London E2 8HL<br>T: +44 (0)20 7739 9131<br>F: +44 (0)20 7739 3687<br>E: info@p5a.co.uk | job title<br>17 FREDERICK STREET, LONDON WC1X 0NF |                   | <sup>drawn</sup><br>SA | drawing no.<br>6214-FS17-P01 |
|----------------------------------------------------------------------------------------------------------------------------------------------|---------------------------------------------------|-------------------|------------------------|------------------------------|
|                                                                                                                                              | <sup>drawing</sup><br>BASEMENT PLAN - PROPOSED    | date<br>JUNE 2015 | checked<br>XX          |                              |