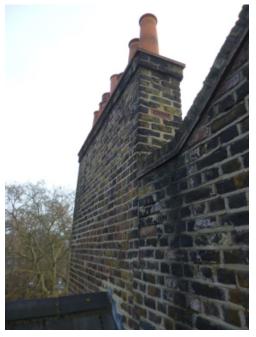

1. Front elevation.

2. Party wall stack on left hand side (no 21/22) clearly leaning.

3. View from central valley.

4. Stack clearly leaning away from the roof of no 21.

Bancroft Court Hitchin, Herts. SG5 1LH Tel: 01462 632012 Fax: 01462 632233

Ref: 215057

Project: 21 Bedford Square

Title: Inspection of party wall chimney stack (21/22)

6. Part roof plan.

5. Upper section of stack clearly leaning.

7. Part front elevation.

8. Typical section showing front stack. Note the stack projects beyond the ridgeline.