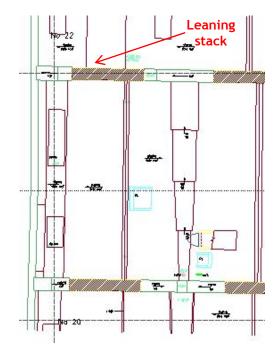

Ref: 215057

Project: 21 Bedford Square

Title: Inspection of party wall chimney stack (21/22)

6. Part roof plan.

5. Upper section of stack clearly leaning.

7. Part front elevation.

8. Typical section showing front stack. Note the stack projects beyond the ridgeline.