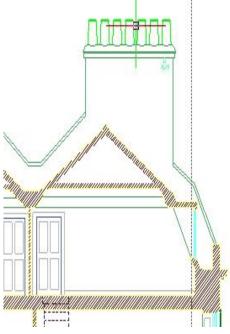

Ref: 215057

Project: 21 Bedford Square

Title: Inspection of party wall chimney stack (21/22)

6. Part roof plan.

5. Upper section of stack clearly leaning.

7. Part front elevation.

8. Typical section showing front stack. Note the stack projects beyond the ridgeline.