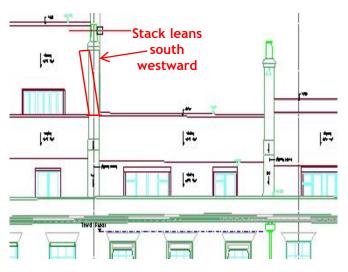

1. Front elevation.

2. Party wall stack on left hand side (no 21/22) clearly leaning.

3. View from central valley.

4. Stack clearly leaning away from the roof of no 21.

Bancroft Court Hitchin, Herts. SG5 1LH Tel: 01462 632012 Fax: 01462 632233