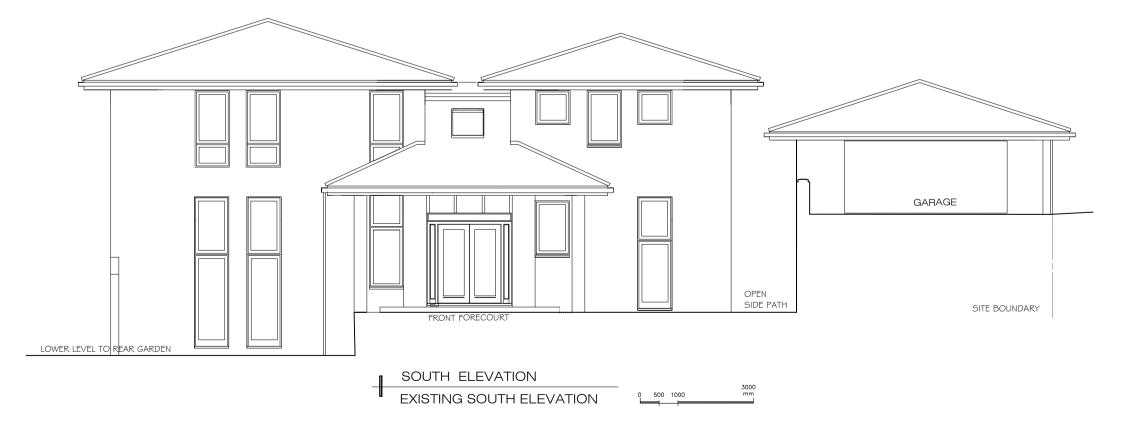

WEST ELEVATION EXISTING WEST ELEVATION





These drawings are strictly copyright and are not to be used, printed or copied in any form unless expressly permitted by ASB Architects Any scale indicated on the drawing is only correct provided the drawing is printed at the original "Sheet Size" field . This is typically A1 or A3, printed without reduction, @ 100%

Notes

This drawing may include information shown in colour as indicated by the "Printing" field. If the drawing is received incorrectly please refer to the sender or Architects.

Do not scale from these drawings. Refer to figured dimensions only and, where these are missing or cannot be inferred from the given dimensions, refer to the Architect for instruction.

Inform the Architect as soon as possible of any discrepancies found on site.

This drawing is to be read in conj