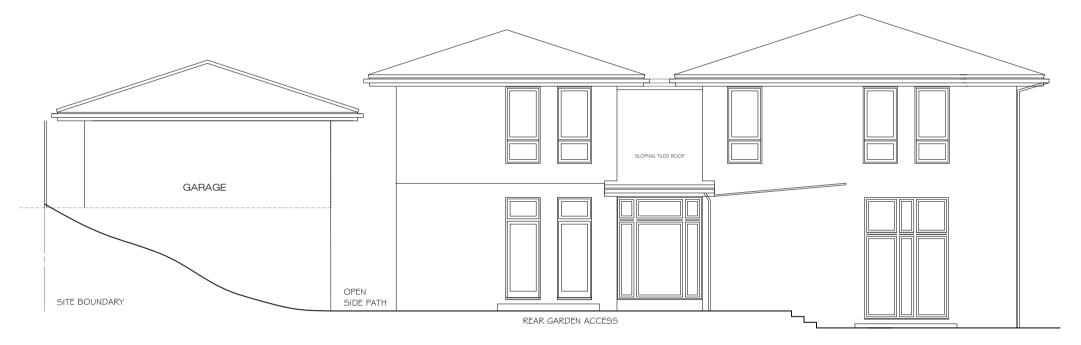

WEST ELEVATION EXISTING WEST ELEVATION





These drawings are strictly copyright and are not to be used, printed or copied in any form unless expressly permitted by ASB Architects Any scale indicated on the drawing is only correct provided the drawing is printed at the original "Sheet Size" field . This is typically A1 or A3, printed without reduction, @ 100%

Notes

This drawing may include information shown in colour as indicated by the "Printing" field. If the drawing is received incorrectly please refer to the sender or Architects.

Do not scale from these drawings. Refer to figured dimensions only and, where these are missing or cannot be inferred from the given dimensions, refer to the Architect for instruction.

Inform the Architect as soon as possible of any discrepancies found on site.

This drawing is to be read in co