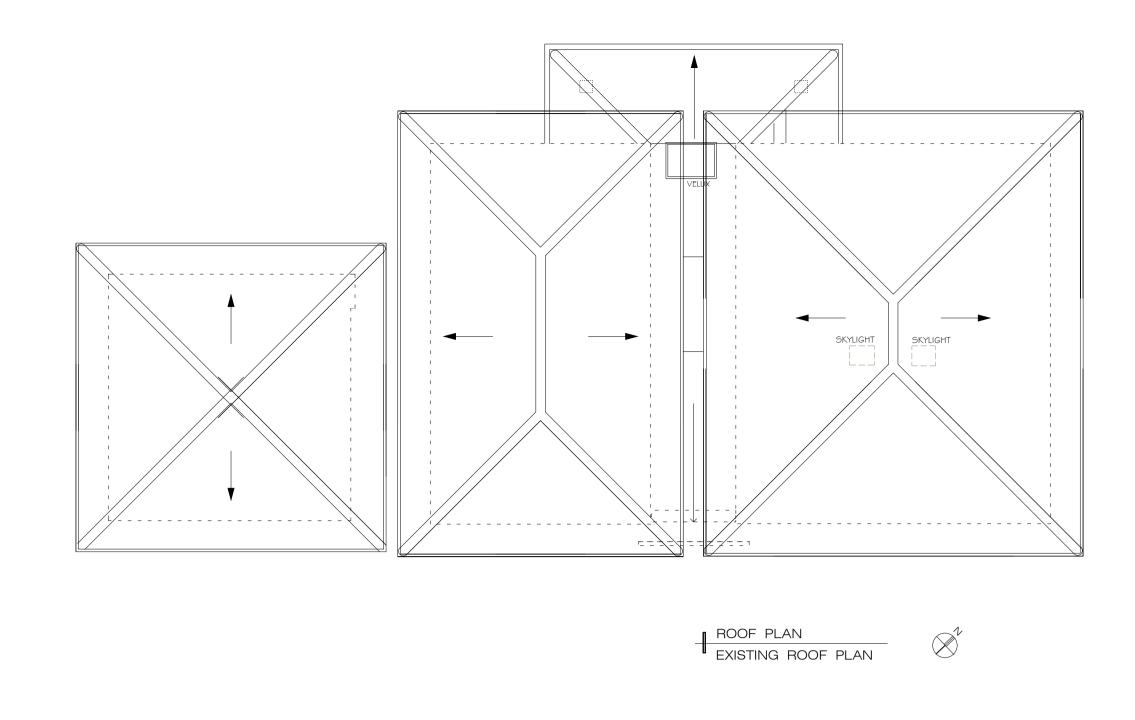

| REVISION                       |      |  |
|--------------------------------|------|--|
| PLANNING SET<br>Date 18 AUGUST | 2015 |  |

| Rev. Date                                                                                                                               | Notes   |            |             |  |  |
|-----------------------------------------------------------------------------------------------------------------------------------------|---------|------------|-------------|--|--|
|                                                                                                                                         | B ARC   |            | -           |  |  |
| T: 020 7431 5221 F: 02074315114 E: amos@asbarchitects.com Project 20 HIGHFIELDS GROVE LONDON N6 6HN Drawing EXISTING 1st and ROOF PLANS |         |            |             |  |  |
| Drawing <b>E</b>                                                                                                                        |         | Date ©     | AUGUST 2015 |  |  |
| Project Ref                                                                                                                             | 299/ A1 | Printing   | -           |  |  |
| SCALE                                                                                                                                   | 1: 100  | Sheet size | A1          |  |  |
|                                                                                                                                         | Drg No  |            | Rev.        |  |  |
|                                                                                                                                         | 06      |            |             |  |  |