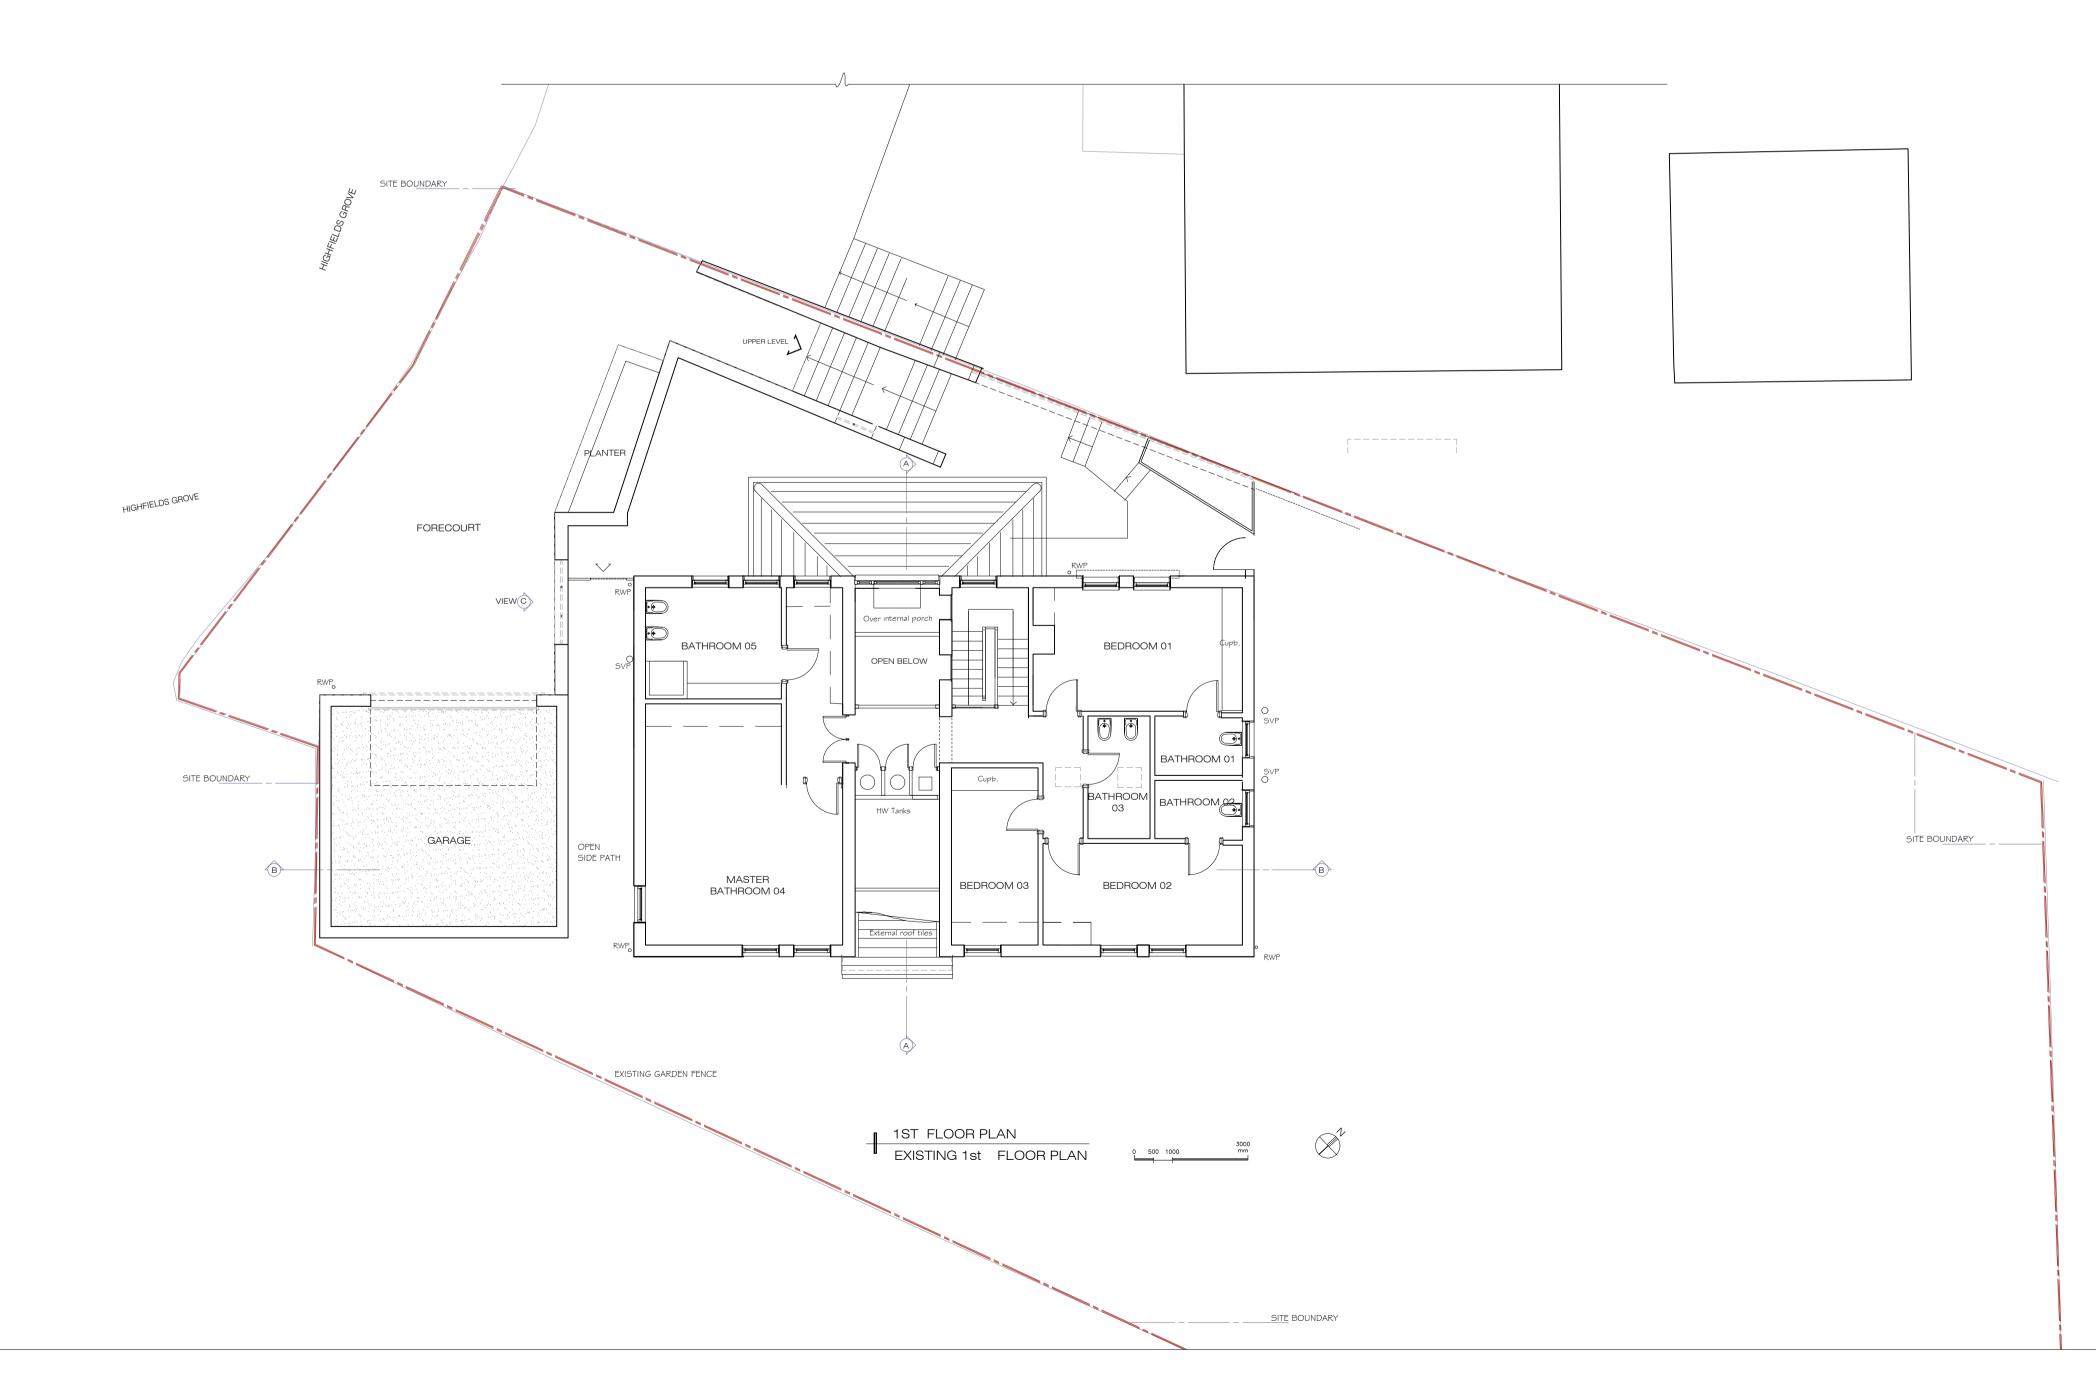

| REVISION                       |      |  |
|--------------------------------|------|--|
| PLANNING SET<br>Date 18 AUGUST | 2015 |  |

| Rev. Date                                                                                                                               | Notes   |            |             |  |  |
|-----------------------------------------------------------------------------------------------------------------------------------------|---------|------------|-------------|--|--|
|                                                                                                                                         | B ARC   |            | -           |  |  |
| T: 020 7431 5221 F: 02074315114 E: amos@asbarchitects.com Project 20 HIGHFIELDS GROVE LONDON N6 6HN Drawing EXISTING 1st and ROOF PLANS |         |            |             |  |  |
| Drawing <b>E</b>                                                                                                                        |         | Date ©     | AUGUST 2015 |  |  |
| Project Ref                                                                                                                             | 299/ A1 | Printing   | -           |  |  |
| SCALE                                                                                                                                   | 1: 100  | Sheet size | A1          |  |  |
|                                                                                                                                         | Drg No  |            | Rev.        |  |  |
|                                                                                                                                         | 06      |            |             |  |  |