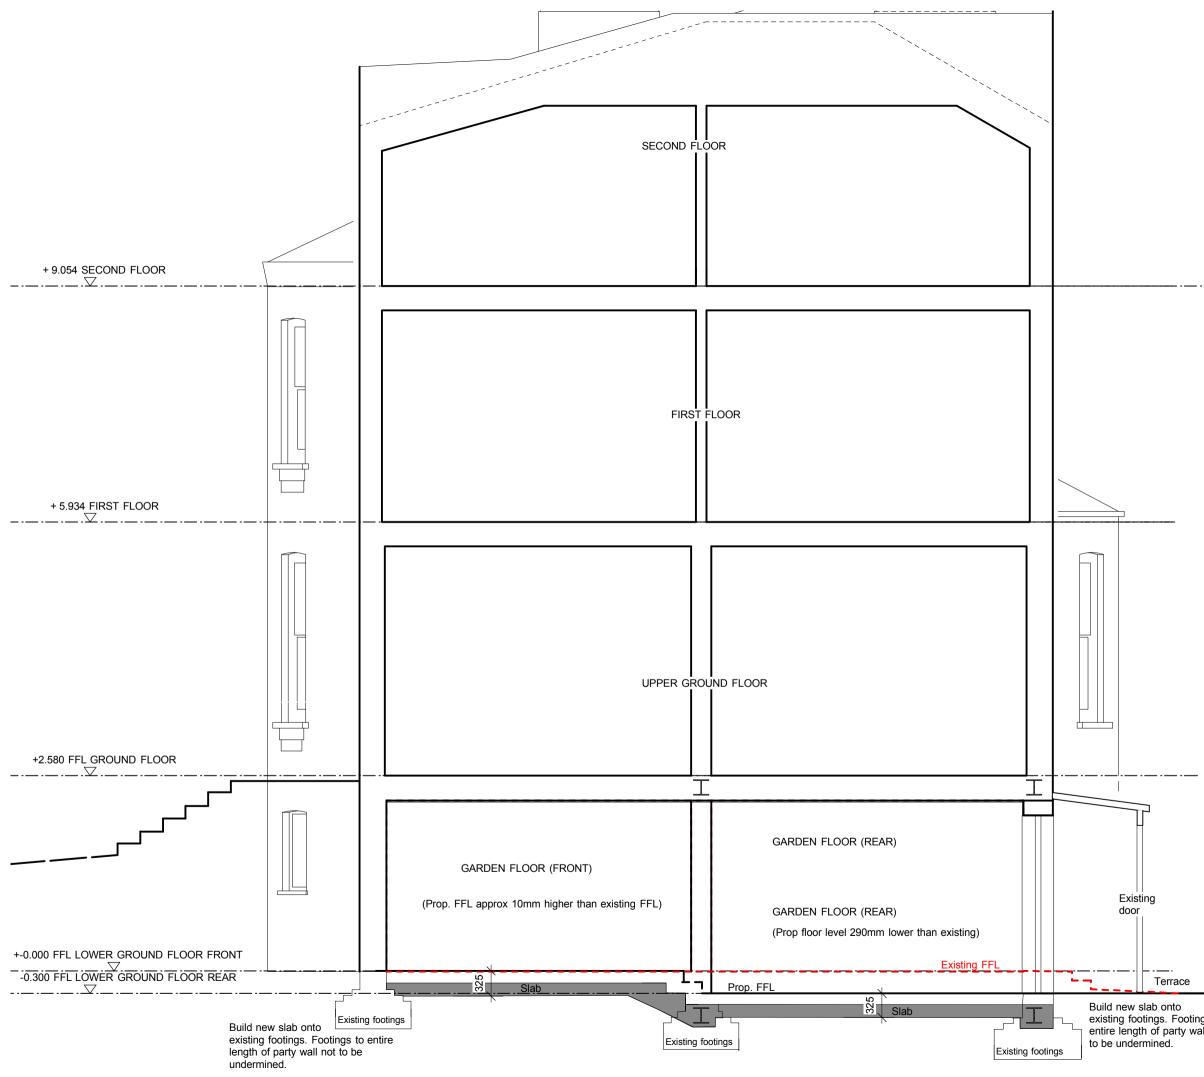

## TITLE

SYSTEM SECTION LONGITUDINAL AA - PROPOSED

| ngs to<br>all not | SCALE<br>1:50 @A3 | DATE<br>MAY 15 | DRAWN<br>KC |
|-------------------|-------------------|----------------|-------------|
| _                 | DRG NO<br>21      | JOB NO<br>165  |             |
|                   |                   |                |             |