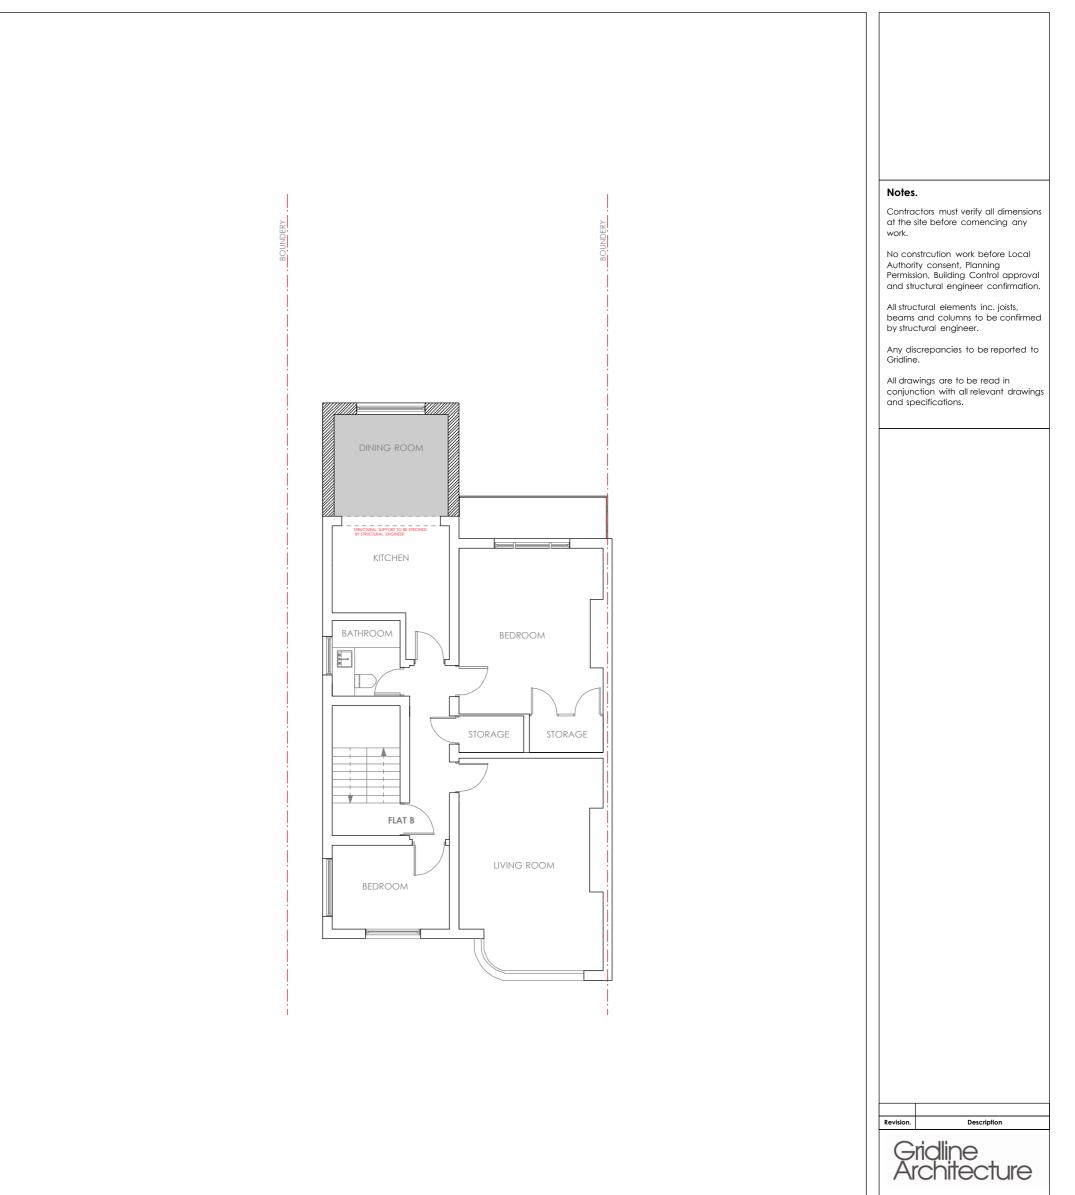

|  |                                                                           |                                                                                                                                                                                    |     |   |   |   |   |   |                                     |   | 0203 441 5897   07950323186<br>info@gridlinearchitecture.co.uk<br>Winston House, 2 Dollis Park, N3 1HF<br>Project:<br>108 Fordwych Rd<br>NW2 3NL |      |                            |                             |                      |
|--|---------------------------------------------------------------------------|------------------------------------------------------------------------------------------------------------------------------------------------------------------------------------|-----|---|---|---|---|---|-------------------------------------|---|--------------------------------------------------------------------------------------------------------------------------------------------------|------|----------------------------|-----------------------------|----------------------|
|  | AREA OF EXTENSION  AREA OF EXTENSION  EXISTING WALL  PROPOSED FIRST FLOOR |                                                                                                                                                                                    |     |   |   |   |   |   |                                     |   |                                                                                                                                                  |      |                            |                             |                      |
|  |                                                                           |                                                                                                                                                                                    |     |   |   |   |   |   | Drawing Title: Proposed first floor |   |                                                                                                                                                  |      |                            |                             |                      |
|  |                                                                           |                                                                                                                                                                                    |     |   |   |   |   |   |                                     |   | Client:<br>Marina Snaith                                                                                                                         |      |                            |                             |                      |
|  | lssue:                                                                    | PLANNING APPLICATION                                                                                                                                                               | 0 1 | 2 | 3 | 4 | 5 | 6 | 7                                   | 8 | 9                                                                                                                                                | 10 M | Date:<br>07.10.2015        | <b>Dwg no:</b><br>413-PR-01 | Revision.            |
|  |                                                                           | Not for construction<br>This drawing has been prepared by Gridline Architecture and the data contained<br>herein may be used or reproduced only by Gridline Architecture aprroval. |     |   |   |   |   |   |                                     |   |                                                                                                                                                  |      | <b>Scale:</b><br>1:100@a3p | <b>Drawn by:</b><br>Fe.Ca.  | Checked by:<br>R.SH. |