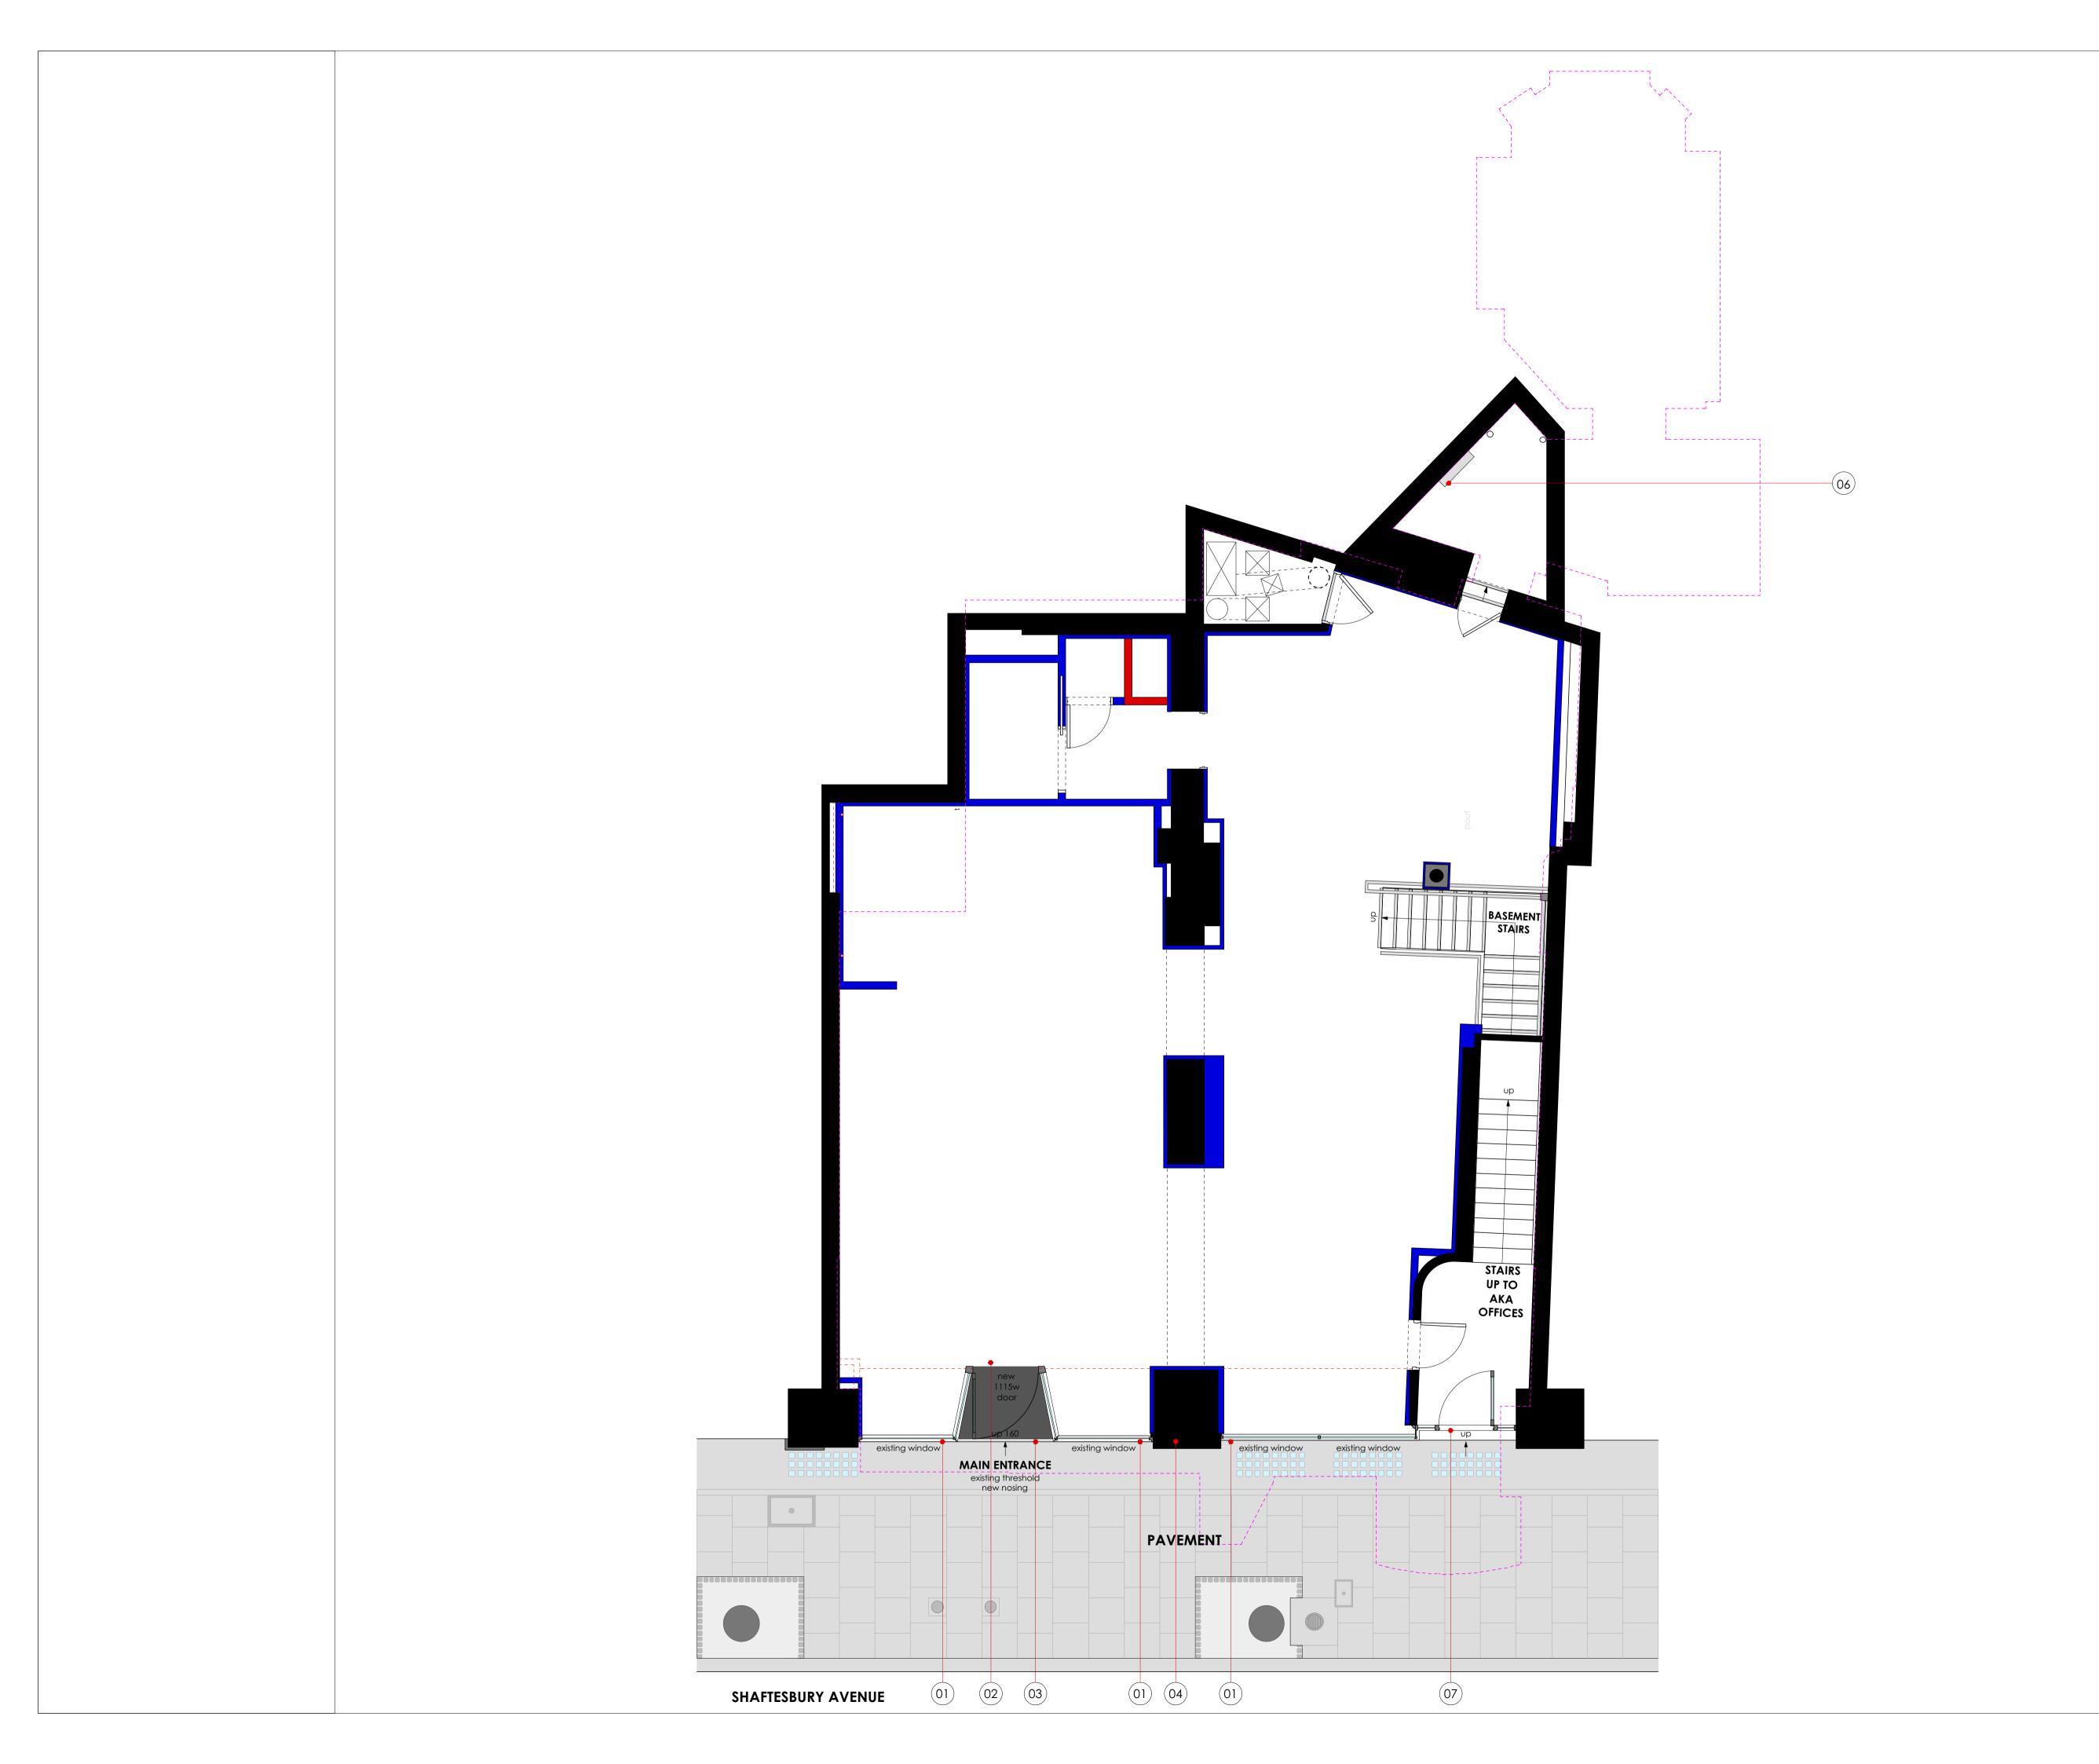

#### WALLS:

EXISTING WALLS & COLUMNS to be retained

NEW PARTITIONS & WALL LININGS partitions to achieve minimum 30 minute fire rating

NEW PARTITIONS
partitions to achieve minimum
60 minute fire rating

### NOTES:

MAKE GOOD EXISTING TIMBER WINDOWS existing timber window frames / moulding and existing door lining made good where required. allow for paint touch up and sanding redecoration. extent of works to be agreed with pret PM.

NEW 1100w ENTRANCE DOOR
existing entrance bay removed to suit
new 1100w door remove returns & build
new to suit door setting out. new joinery
to match existing detailing including posts
and stall riser detailing

existing entrance threshold step allow to retain existing threshold floor finish and make good as required on site, include to fit external grade non slip stainless steel visually contrasting nosing

with access temporary ramp . located

to step.

DDA ENTRANCE DOORBELL
disabled compliant height identified with dda sign to allow staff to assist wheelchair

within accessable location on shopfront
LIGHTWEIGHT PORTABLE DDA RAMP
stored within rear store, to be
placed externally by staff upon

placed externally by staff upon activation of disabled entrance bell.

EXISTING DOOR TO AKA OFFICES to be retained.

#### REVISIONS

A: seating revised. service duct rised within coshh cupboard size requirements by scuddair. boxing our central column increased to suit beam over. 1100w new entrance

B: scale 1:50 at A1. notes removed where not relevant to application.

C: furniture / equipment / floor finishes and notes related omitted

D: text numbers revised

## \* PRET A MANGER \*

LOCATION

117 Shaftesbury Avenue LONDON WC2H 8AD

> proposed layout ground floor