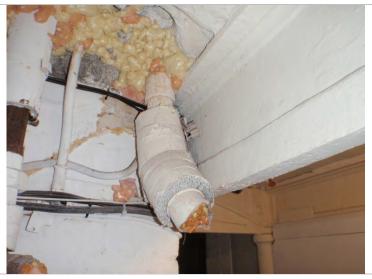

# 1.0 EXECUTIVE SUMMARY

The below table summarises the asbestos containing materials identified during the inspection:

| Floor     | Location            | Material                                | Level of ID       | Asbestos<br>Type | Action           |
|-----------|---------------------|-----------------------------------------|-------------------|------------------|------------------|
| 3rd floor | Lobby 1             | Thermal insulation to                   | Identified        | Amosite          | Encapsulate,     |
|           |                     | pipework                                |                   |                  | label & manage   |
| 3rd floor | Unit 301            | Thermal insulation to                   | Strongly          | Amosite          | Encapsulate,     |
|           |                     | pipework                                | presumed          |                  | label & manage   |
| 3rd floor | Unit 301            | Thermal insulation to                   | Strongly          | Amosite          | Encapsulate,     |
|           |                     | ducting                                 | presumed          |                  | label & manage   |
| 3rd floor | Unit 301            | CAF gaskets to                          | Strongly          | Chrysotile       | Label & manage   |
|           |                     | pipework                                | presumed          | ,                |                  |
| 3rd floor | Fire exit corridor  | Flash guards to                         | Identified        | Chrysotile       | Label & manage   |
|           |                     | 2 x electrical units                    |                   | ,                |                  |
| 3rd floor | Fire exit corridor  | Loose flash guards                      | Strongly          | Chrysotile       | Remove following |
| Sid floor | THE EXIL COMMON     | within 1 x unit                         | presumed          | Cillysotile      | HSE guidelines   |
|           |                     |                                         |                   |                  |                  |
| 3rd floor | Lobby 2             | Thermal insulation to pipework          | Strongly presumed | Amosite          | Label & manage   |
|           |                     |                                         |                   |                  |                  |
| 2nd floor | Lobby 1             | Corrugated paper insulation to pipework | Identified        | Chrysotile       | Label & manage   |
|           |                     | within boxing                           |                   |                  |                  |
| 0 - 1 (1  |                     | Flack manufacts                         | Olympia           | Okaza za dila    | Labal O assault  |
| 2nd floor | Electrical cupboard | Flash guards to 6 x electrical units    | Strongly presumed | Chrysotile       | Label & manage   |
|           |                     |                                         |                   |                  |                  |
| 2nd floor | Lobby 2             | Floor tiles (red)                       | Identified        | Chrysotile       | Label & manage   |
| 2nd floor | w/c lobby           | Rope gaskets to                         | Strongly          | Chrysotile       | Label & manage   |
|           |                     | skylights                               | presumed          |                  |                  |
| 2nd floor | Female w/c          | Rope gaskets to                         | Strongly          | Chrysotile       | Label & manage   |
|           |                     | skylights                               | presumed          |                  |                  |
| 2nd floor | Male w/c            | Corrugated cement                       | Identified        | Chrysotile       | Label & manage   |
|           |                     | roof sheets                             |                   |                  |                  |