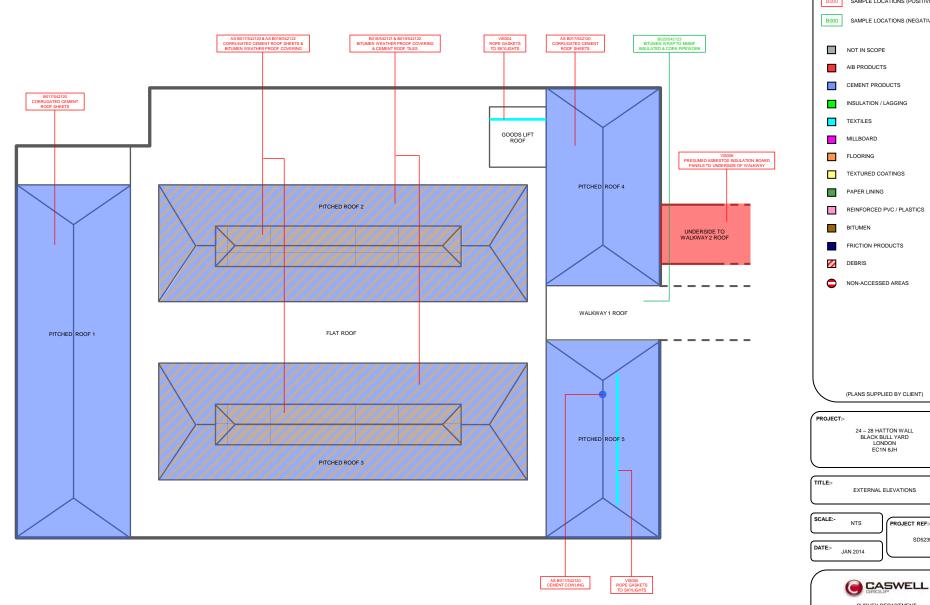

## APPENDIX 1

| SECTION 1.00<br>SECTION 2.00<br>SECTION 3.00<br>SECTION 4.00<br>SECTION 5.00<br>SECTION 6.00 | 3 <sup>RD</sup> FLOOR<br>2 <sup>ND</sup> FLOOR<br>1 <sup>ST</sup> FLOOR<br>GROUND FLOOR<br>BASEMENT<br>EXTERNAL ELEVATIONS |
|----------------------------------------------------------------------------------------------|----------------------------------------------------------------------------------------------------------------------------|
| APPENDIX 2                                                                                   | ANALYTICAL RESULTS                                                                                                         |
| APPENDIX 3                                                                                   | ASBESTOS REGISTER                                                                                                          |
| APPENDIX 4                                                                                   | PLANS                                                                                                                      |
| APPENDIX 5                                                                                   | SITE ASBESTOS LOG                                                                                                          |