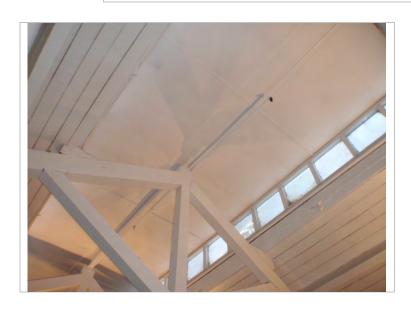

# 1.0 EXECUTIVE SUMMARY

The below table summarises the asbestos containing materials identified during the inspection:

| Floor     | Location            | Material                                | Level of ID       | Asbestos<br>Type | Action           |
|-----------|---------------------|-----------------------------------------|-------------------|------------------|------------------|
| 3rd floor | Lobby 1             | Thermal insulation to                   | Identified        | Amosite          | Encapsulate,     |
|           |                     | pipework                                |                   |                  | label & manage   |
| 3rd floor | Unit 301            | Thermal insulation to                   | Strongly          | Amosite          | Encapsulate,     |
|           |                     | pipework                                | presumed          |                  | label & manage   |
| 3rd floor | Unit 301            | Thermal insulation to                   | Strongly          | Amosite          | Encapsulate,     |
|           |                     | ducting                                 | presumed          |                  | label & manage   |
| 3rd floor | Unit 301            | CAF gaskets to                          | Strongly          | Chrysotile       | Label & manage   |
|           |                     | pipework                                | presumed          | ,                |                  |
| 3rd floor | Fire exit corridor  | Flash guards to                         | Identified        | Chrysotile       | Label & manage   |
|           |                     | 2 x electrical units                    |                   | ,                |                  |
| 3rd floor | Fire exit corridor  | Loose flash guards                      | Strongly          | Chrysotile       | Remove following |
| Sid floor | THE EXIL COMMON     | within 1 x unit                         | presumed          | Cillysotile      | HSE guidelines   |
|           |                     |                                         |                   |                  |                  |
| 3rd floor | Lobby 2             | Thermal insulation to pipework          | Strongly presumed | Amosite          | Label & manage   |
|           |                     |                                         |                   |                  |                  |
| 2nd floor | Lobby 1             | Corrugated paper insulation to pipework | Identified        | Chrysotile       | Label & manage   |
|           |                     | within boxing                           |                   |                  |                  |
| 0 - 1 (1  |                     | Flack manufacts                         | Olympia           | Okaza za dila    | Labal O assault  |
| 2nd floor | Electrical cupboard | Flash guards to 6 x electrical units    | Strongly presumed | Chrysotile       | Label & manage   |
|           |                     |                                         |                   |                  |                  |
| 2nd floor | Lobby 2             | Floor tiles (red)                       | Identified        | Chrysotile       | Label & manage   |
| 2nd floor | w/c lobby           | Rope gaskets to                         | Strongly          | Chrysotile       | Label & manage   |
|           |                     | skylights                               | presumed          |                  |                  |
| 2nd floor | Female w/c          | Rope gaskets to                         | Strongly          | Chrysotile       | Label & manage   |
|           |                     | skylights                               | presumed          |                  |                  |
| 2nd floor | Male w/c            | Corrugated cement                       | Identified        | Chrysotile       | Label & manage   |
|           |                     | roof sheets                             |                   |                  |                  |

| Floor        | Location   | Material               | Level of ID | Asbestos<br>Type | Action         |  |
|--------------|------------|------------------------|-------------|------------------|----------------|--|
| 2nd floor    | Corridor 1 | Stair nosings to       | Identified  | Chrysotile       | Label & manage |  |
|              |            | stair treads           |             |                  |                |  |
| 2nd floor    | Corridor 1 | Internal thermal       | Identified  | Chrysotile       | Label 9 manage |  |
| 2110 11001   | Comdor i   | insulation within 2 x  | identified  | Chrysotile       | Label & manage |  |
|              |            |                        |             |                  |                |  |
|              |            | metal fire doors       |             |                  |                |  |
| 2nd floor    | Unit 205   | Asbestos insulation    | Identified  | Chrysotile       | Label & manage |  |
|              |            | board panels to        |             | & Amosite        |                |  |
|              |            | underside of roof      |             |                  |                |  |
|              |            |                        |             |                  |                |  |
| 2nd floor    | Unit 205   | Asbestos insulation    | Strongly    | Chrysotile       | Encapsulate,   |  |
|              |            | board panel to         | presumed    | & Amosite        | label & manage |  |
|              |            | underside of roof      |             |                  |                |  |
| 2nd floor    | Corridor 2 | Asbestos insulation    | Strongly    | Chrysotile       | Label & manage |  |
| 2110 11001   | Comaci 2   | board panels to        | presumed    | & Amosite        | Labor a manage |  |
|              |            | underside of roof      |             |                  |                |  |
|              |            | above fixed            |             |                  |                |  |
|              |            | plasterboard ceiling   |             |                  |                |  |
|              |            |                        |             |                  |                |  |
| 2nd floor    | Corridor 3 | Asbestos insulation    | Strongly    | Chrysotile       | Label & manage |  |
|              |            | board panels to        | presumed    | & Amosite        |                |  |
|              |            | underside of roof      |             |                  |                |  |
|              |            | above fixed            |             |                  |                |  |
|              |            | plasterboard ceiling   |             |                  |                |  |
| 2nd floor    | w/c        | Asbestos insulation    | Strongly    | Chrysotile       | Label & manage |  |
|              |            | board panels to        | presumed    | & Amosite        | 3.             |  |
|              |            | underside of roof      |             |                  |                |  |
|              |            | above fixed            |             |                  |                |  |
|              |            | plasterboard ceiling   |             |                  |                |  |
|              |            |                        |             |                  |                |  |
| 1st floor    | Corridor 2 | Corrugated paper       | Strongly    | Chrysotile       | Label & manage |  |
|              |            | insulation to pipework | presumed    |                  |                |  |
| 4 - + 41     | 0          | Open and the state of  | Charact     | Object of the    | Label Ore      |  |
| 1st floor    | Corridor 2 | Corrugated paper       | Strongly    | Chrysotile       | Label & manage |  |
|              |            | insulation to pipework | presumed    |                  |                |  |
| 1st floor    | Unit 108   | Corrugated paper       | Strongly    | Chrysotile       | Label & manage |  |
| <del> </del> |            | insulation to 3 x      | presumed    |                  |                |  |
|              |            | pipework               |             |                  |                |  |