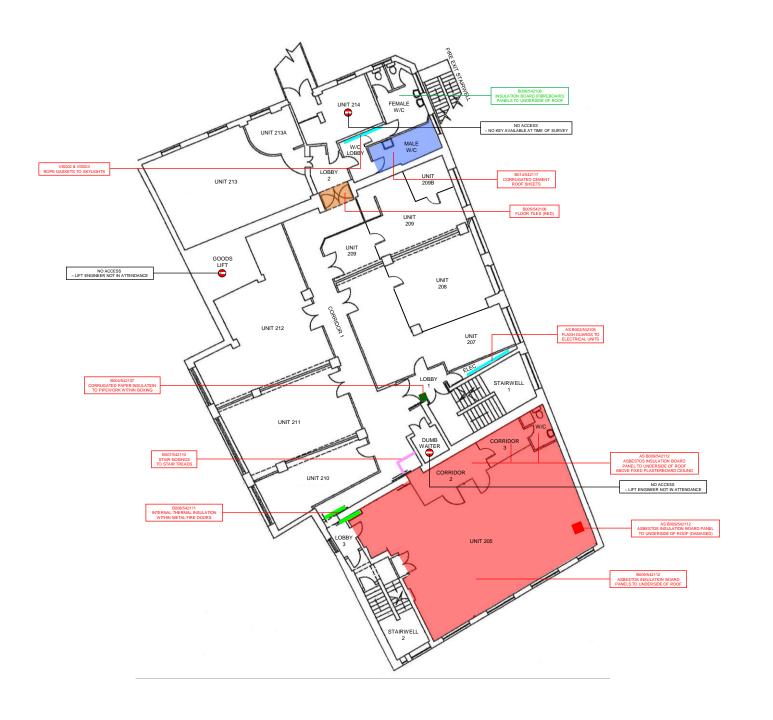

# 1.0 EXECUTIVE SUMMARY

The below table summarises the asbestos containing materials identified during the inspection:

| Floor     | Location            | Material                                | Level of ID       | Asbestos<br>Type | Action           |
|-----------|---------------------|-----------------------------------------|-------------------|------------------|------------------|
| 3rd floor | Lobby 1             | Thermal insulation to                   | Identified        | Amosite          | Encapsulate,     |
|           |                     | pipework                                |                   |                  | label & manage   |
| 3rd floor | Unit 301            | Thermal insulation to                   | Strongly          | Amosite          | Encapsulate,     |
|           |                     | pipework                                | presumed          |                  | label & manage   |
| 3rd floor | Unit 301            | Thermal insulation to                   | Strongly          | Amosite          | Encapsulate,     |
|           |                     | ducting                                 | presumed          |                  | label & manage   |
| 3rd floor | Unit 301            | CAF gaskets to                          | Strongly          | Chrysotile       | Label & manage   |
|           |                     | pipework                                | presumed          | ,                |                  |
| 3rd floor | Fire exit corridor  | Flash guards to                         | Identified        | Chrysotile       | Label & manage   |
|           |                     | 2 x electrical units                    |                   | ,                |                  |
| 3rd floor | Fire exit corridor  | Loose flash guards                      | Strongly          | Chrysotile       | Remove following |
| Sid floor | THE EXIL COMMON     | within 1 x unit                         | presumed          | Cillysotile      | HSE guidelines   |
|           |                     |                                         |                   |                  |                  |
| 3rd floor | Lobby 2             | Thermal insulation to pipework          | Strongly presumed | Amosite          | Label & manage   |
|           |                     |                                         |                   |                  |                  |
| 2nd floor | Lobby 1             | Corrugated paper insulation to pipework | Identified        | Chrysotile       | Label & manage   |
|           |                     | within boxing                           |                   |                  |                  |
| 0 - 1 (1  |                     | Flack manufacts                         | Olympia           | Okaza za dila    | Labal O assault  |
| 2nd floor | Electrical cupboard | Flash guards to 6 x electrical units    | Strongly presumed | Chrysotile       | Label & manage   |
|           |                     |                                         |                   |                  |                  |
| 2nd floor | Lobby 2             | Floor tiles (red)                       | Identified        | Chrysotile       | Label & manage   |
| 2nd floor | w/c lobby           | Rope gaskets to                         | Strongly          | Chrysotile       | Label & manage   |
|           |                     | skylights                               | presumed          |                  |                  |
| 2nd floor | Female w/c          | Rope gaskets to                         | Strongly          | Chrysotile       | Label & manage   |
|           |                     | skylights                               | presumed          |                  |                  |
| 2nd floor | Male w/c            | Corrugated cement                       | Identified        | Chrysotile       | Label & manage   |
|           |                     | roof sheets                             |                   |                  |                  |

| Floor        | Location   | Material               | Level of ID | Asbestos<br>Type | Action         |  |
|--------------|------------|------------------------|-------------|------------------|----------------|--|
| 2nd floor    | Corridor 1 | Stair nosings to       | Identified  | Chrysotile       | Label & manage |  |
|              |            | stair treads           |             |                  |                |  |
| 2nd floor    | Corridor 1 | Internal thermal       | Identified  | Chrysotile       | Label 9 manage |  |
| 2110 11001   | Comdor i   | insulation within 2 x  | identified  | Chrysotile       | Label & manage |  |
|              |            |                        |             |                  |                |  |
|              |            | metal fire doors       |             |                  |                |  |
| 2nd floor    | Unit 205   | Asbestos insulation    | Identified  | Chrysotile       | Label & manage |  |
|              |            | board panels to        |             | & Amosite        |                |  |
|              |            | underside of roof      |             |                  |                |  |
|              |            |                        |             |                  |                |  |
| 2nd floor    | Unit 205   | Asbestos insulation    | Strongly    | Chrysotile       | Encapsulate,   |  |
|              |            | board panel to         | presumed    | & Amosite        | label & manage |  |
|              |            | underside of roof      |             |                  |                |  |
| 2nd floor    | Corridor 2 | Asbestos insulation    | Strongly    | Chrysotile       | Label & manage |  |
| 2110 11001   | Comaci 2   | board panels to        | presumed    | & Amosite        | Labor a manage |  |
|              |            | underside of roof      |             |                  |                |  |
|              |            | above fixed            |             |                  |                |  |
|              |            | plasterboard ceiling   |             |                  |                |  |
|              |            |                        |             |                  |                |  |
| 2nd floor    | Corridor 3 | Asbestos insulation    | Strongly    | Chrysotile       | Label & manage |  |
|              |            | board panels to        | presumed    | & Amosite        |                |  |
|              |            | underside of roof      |             |                  |                |  |
|              |            | above fixed            |             |                  |                |  |
|              |            | plasterboard ceiling   |             |                  |                |  |
| 2nd floor    | w/c        | Asbestos insulation    | Strongly    | Chrysotile       | Label & manage |  |
|              |            | board panels to        | presumed    | & Amosite        | 3.             |  |
|              |            | underside of roof      |             |                  |                |  |
|              |            | above fixed            |             |                  |                |  |
|              |            | plasterboard ceiling   |             |                  |                |  |
|              |            |                        |             |                  |                |  |
| 1st floor    | Corridor 2 | Corrugated paper       | Strongly    | Chrysotile       | Label & manage |  |
|              |            | insulation to pipework | presumed    |                  |                |  |
| 4 - + 41     | 0          | Open and the state of  | Charact     | Object of the    | Label Ore      |  |
| 1st floor    | Corridor 2 | Corrugated paper       | Strongly    | Chrysotile       | Label & manage |  |
|              |            | insulation to pipework | presumed    |                  |                |  |
| 1st floor    | Unit 108   | Corrugated paper       | Strongly    | Chrysotile       | Label & manage |  |
| <del> </del> |            | insulation to 3 x      | presumed    |                  |                |  |
|              |            | pipework               |             |                  |                |  |