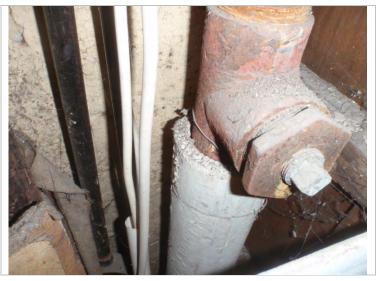

# 1.0 EXECUTIVE SUMMARY

The below table summarises the asbestos containing materials identified during the inspection:

| Floor     | Location            | Material                                | Level of ID       | Asbestos<br>Type | Action           |
|-----------|---------------------|-----------------------------------------|-------------------|------------------|------------------|
| 3rd floor | Lobby 1             | Thermal insulation to                   | Identified        | Amosite          | Encapsulate,     |
|           |                     | pipework                                |                   |                  | label & manage   |
| 3rd floor | Unit 301            | Thermal insulation to                   | Strongly          | Amosite          | Encapsulate,     |
|           |                     | pipework                                | presumed          |                  | label & manage   |
| 3rd floor | Unit 301            | Thermal insulation to                   | Strongly          | Amosite          | Encapsulate,     |
|           |                     | ducting                                 | presumed          |                  | label & manage   |
| 3rd floor | Unit 301            | CAF gaskets to                          | Strongly          | Chrysotile       | Label & manage   |
|           |                     | pipework                                | presumed          | ,                |                  |
| 3rd floor | Fire exit corridor  | Flash guards to                         | Identified        | Chrysotile       | Label & manage   |
|           |                     | 2 x electrical units                    |                   | ,                |                  |
| 3rd floor | Fire exit corridor  | Loose flash guards                      | Strongly          | Chrysotile       | Remove following |
| Sid floor | THE EXIL COMMON     | within 1 x unit                         | presumed          | Cillysotile      | HSE guidelines   |
|           |                     |                                         |                   |                  |                  |
| 3rd floor | Lobby 2             | Thermal insulation to pipework          | Strongly presumed | Amosite          | Label & manage   |
|           |                     |                                         |                   |                  |                  |
| 2nd floor | Lobby 1             | Corrugated paper insulation to pipework | Identified        | Chrysotile       | Label & manage   |
|           |                     | within boxing                           |                   |                  |                  |
| 0 - 1 (1  |                     | Flack manufacts                         | Olympia           | Okaza za dila    | Labal O assault  |
| 2nd floor | Electrical cupboard | Flash guards to 6 x electrical units    | Strongly presumed | Chrysotile       | Label & manage   |
|           |                     |                                         |                   |                  |                  |
| 2nd floor | Lobby 2             | Floor tiles (red)                       | Identified        | Chrysotile       | Label & manage   |
| 2nd floor | w/c lobby           | Rope gaskets to                         | Strongly          | Chrysotile       | Label & manage   |
|           |                     | skylights                               | presumed          |                  |                  |
| 2nd floor | Female w/c          | Rope gaskets to                         | Strongly          | Chrysotile       | Label & manage   |
|           |                     | skylights                               | presumed          |                  |                  |
| 2nd floor | Male w/c            | Corrugated cement                       | Identified        | Chrysotile       | Label & manage   |
|           |                     | roof sheets                             |                   |                  |                  |

| Floor        | Location   | Material               | Level of ID | Asbestos<br>Type | Action         |  |
|--------------|------------|------------------------|-------------|------------------|----------------|--|
| 2nd floor    | Corridor 1 | Stair nosings to       | Identified  | Chrysotile       | Label & manage |  |
|              |            | stair treads           |             |                  |                |  |
| 2nd floor    | Corridor 1 | Internal thermal       | Identified  | Chrysotile       | Label 9 manage |  |
| 2110 11001   | Comdor i   | insulation within 2 x  | identified  | Chrysotile       | Label & manage |  |
|              |            |                        |             |                  |                |  |
|              |            | metal fire doors       |             |                  |                |  |
| 2nd floor    | Unit 205   | Asbestos insulation    | Identified  | Chrysotile       | Label & manage |  |
|              |            | board panels to        |             | & Amosite        |                |  |
|              |            | underside of roof      |             |                  |                |  |
|              |            |                        |             |                  |                |  |
| 2nd floor    | Unit 205   | Asbestos insulation    | Strongly    | Chrysotile       | Encapsulate,   |  |
|              |            | board panel to         | presumed    | & Amosite        | label & manage |  |
|              |            | underside of roof      |             |                  |                |  |
| 2nd floor    | Corridor 2 | Asbestos insulation    | Strongly    | Chrysotile       | Label & manage |  |
| 2110 11001   | Comaci 2   | board panels to        | presumed    | & Amosite        | Labor a manage |  |
|              |            | underside of roof      |             |                  |                |  |
|              |            | above fixed            |             |                  |                |  |
|              |            | plasterboard ceiling   |             |                  |                |  |
|              |            |                        |             |                  |                |  |
| 2nd floor    | Corridor 3 | Asbestos insulation    | Strongly    | Chrysotile       | Label & manage |  |
|              |            | board panels to        | presumed    | & Amosite        |                |  |
|              |            | underside of roof      |             |                  |                |  |
|              |            | above fixed            |             |                  |                |  |
|              |            | plasterboard ceiling   |             |                  |                |  |
| 2nd floor    | w/c        | Asbestos insulation    | Strongly    | Chrysotile       | Label & manage |  |
|              |            | board panels to        | presumed    | & Amosite        | 3.             |  |
|              |            | underside of roof      |             |                  |                |  |
|              |            | above fixed            |             |                  |                |  |
|              |            | plasterboard ceiling   |             |                  |                |  |
|              |            |                        |             |                  |                |  |
| 1st floor    | Corridor 2 | Corrugated paper       | Strongly    | Chrysotile       | Label & manage |  |
|              |            | insulation to pipework | presumed    |                  |                |  |
| 4 - + 41     | 0          | Open and the state of  | Charact     | Object of the    | Label Ore      |  |
| 1st floor    | Corridor 2 | Corrugated paper       | Strongly    | Chrysotile       | Label & manage |  |
|              |            | insulation to pipework | presumed    |                  |                |  |
| 1st floor    | Unit 108   | Corrugated paper       | Strongly    | Chrysotile       | Label & manage |  |
| <del> </del> |            | insulation to 3 x      | presumed    |                  |                |  |
|              |            | pipework               |             |                  |                |  |