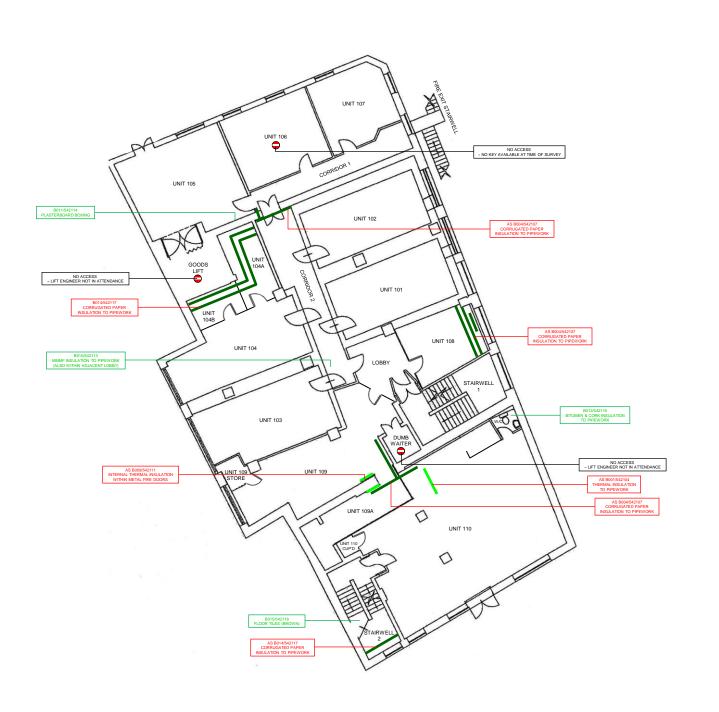

| Floor        | Location   | Material               | Level of ID | Asbestos<br>Type | Action         |  |
|--------------|------------|------------------------|-------------|------------------|----------------|--|
| 2nd floor    | Corridor 1 | Stair nosings to       | Identified  | Chrysotile       | Label & manage |  |
|              |            | stair treads           |             |                  |                |  |
| 2nd floor    | Corridor 1 | Internal thermal       | Identified  | Chrysotile       | Label 9 manage |  |
| 2110 11001   | Comdor i   | insulation within 2 x  | identified  | Chrysotile       | Label & manage |  |
|              |            |                        |             |                  |                |  |
|              |            | metal fire doors       |             |                  |                |  |
| 2nd floor    | Unit 205   | Asbestos insulation    | Identified  | Chrysotile       | Label & manage |  |
|              |            | board panels to        |             | & Amosite        |                |  |
|              |            | underside of roof      |             |                  |                |  |
|              |            |                        |             |                  |                |  |
| 2nd floor    | Unit 205   | Asbestos insulation    | Strongly    | Chrysotile       | Encapsulate,   |  |
|              |            | board panel to         | presumed    | & Amosite        | label & manage |  |
|              |            | underside of roof      |             |                  |                |  |
| 2nd floor    | Corridor 2 | Asbestos insulation    | Strongly    | Chrysotile       | Label & manage |  |
| 2110 11001   | Comaci 2   | board panels to        | presumed    | & Amosite        | Labor a manage |  |
|              |            | underside of roof      |             |                  |                |  |
|              |            | above fixed            |             |                  |                |  |
|              |            | plasterboard ceiling   |             |                  |                |  |
|              |            |                        |             |                  |                |  |
| 2nd floor    | Corridor 3 | Asbestos insulation    | Strongly    | Chrysotile       | Label & manage |  |
|              |            | board panels to        | presumed    | & Amosite        |                |  |
|              |            | underside of roof      |             |                  |                |  |
|              |            | above fixed            |             |                  |                |  |
|              |            | plasterboard ceiling   |             |                  |                |  |
| 2nd floor    | w/c        | Asbestos insulation    | Strongly    | Chrysotile       | Label & manage |  |
|              |            | board panels to        | presumed    | & Amosite        | 3.             |  |
|              |            | underside of roof      |             |                  |                |  |
|              |            | above fixed            |             |                  |                |  |
|              |            | plasterboard ceiling   |             |                  |                |  |
|              |            |                        |             |                  |                |  |
| 1st floor    | Corridor 2 | Corrugated paper       | Strongly    | Chrysotile       | Label & manage |  |
|              |            | insulation to pipework | presumed    |                  |                |  |
| 4 - + 41     | 0          | Open and the state of  | Charact     | Object of the    | Label Ore      |  |
| 1st floor    | Corridor 2 | Corrugated paper       | Strongly    | Chrysotile       | Label & manage |  |
|              |            | insulation to pipework | presumed    |                  |                |  |
| 1st floor    | Unit 108   | Corrugated paper       | Strongly    | Chrysotile       | Label & manage |  |
| <del> </del> |            | insulation to 3 x      | presumed    |                  |                |  |
|              |            | pipework               |             |                  |                |  |