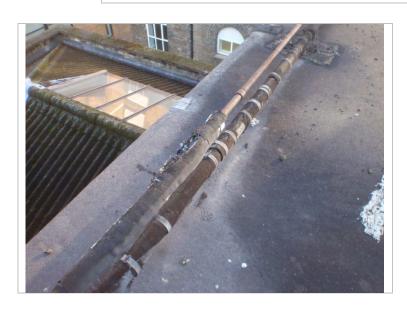

# 1.0 EXECUTIVE SUMMARY

The below table summarises the asbestos containing materials identified during the inspection:

| Floor     | Location            | Material                                | Level of ID       | Asbestos<br>Type | Action           |
|-----------|---------------------|-----------------------------------------|-------------------|------------------|------------------|
| 3rd floor | Lobby 1             | Thermal insulation to                   | Identified        | Amosite          | Encapsulate,     |
|           |                     | pipework                                |                   |                  | label & manage   |
| 3rd floor | Unit 301            | Thermal insulation to                   | Strongly          | Amosite          | Encapsulate,     |
|           |                     | pipework                                | presumed          |                  | label & manage   |
| 3rd floor | Unit 301            | Thermal insulation to                   | Strongly          | Amosite          | Encapsulate,     |
|           |                     | ducting                                 | presumed          |                  | label & manage   |
| 3rd floor | Unit 301            | CAF gaskets to                          | Strongly          | Chrysotile       | Label & manage   |
|           |                     | pipework                                | presumed          | ,                |                  |
| 3rd floor | Fire exit corridor  | Flash guards to                         | Identified        | Chrysotile       | Label & manage   |
|           |                     | 2 x electrical units                    |                   | ,                |                  |
| 3rd floor | Fire exit corridor  | Loose flash guards                      | Strongly          | Chrysotile       | Remove following |
| Sid floor | THE EXIL COMMON     | within 1 x unit                         | presumed          | Cillysotile      | HSE guidelines   |
|           |                     |                                         |                   |                  |                  |
| 3rd floor | Lobby 2             | Thermal insulation to pipework          | Strongly presumed | Amosite          | Label & manage   |
|           |                     |                                         |                   |                  |                  |
| 2nd floor | Lobby 1             | Corrugated paper insulation to pipework | Identified        | Chrysotile       | Label & manage   |
|           |                     | within boxing                           |                   |                  |                  |
| 0 - 1 (1  |                     | Flack manufacts                         | Olympia           | Okaza za dila    | Labal O assault  |
| 2nd floor | Electrical cupboard | Flash guards to 6 x electrical units    | Strongly presumed | Chrysotile       | Label & manage   |
|           |                     |                                         |                   |                  |                  |
| 2nd floor | Lobby 2             | Floor tiles (red)                       | Identified        | Chrysotile       | Label & manage   |
| 2nd floor | w/c lobby           | Rope gaskets to                         | Strongly          | Chrysotile       | Label & manage   |
|           |                     | skylights                               | presumed          |                  |                  |
| 2nd floor | Female w/c          | Rope gaskets to                         | Strongly          | Chrysotile       | Label & manage   |
|           |                     | skylights                               | presumed          |                  |                  |
| 2nd floor | Male w/c            | Corrugated cement                       | Identified        | Chrysotile       | Label & manage   |
|           |                     | roof sheets                             |                   |                  |                  |