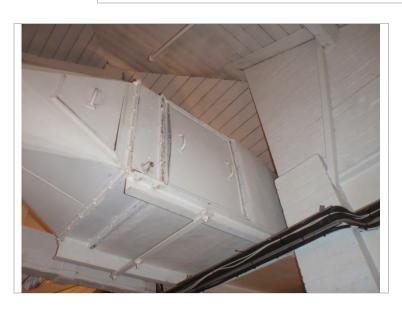

# 1.0 EXECUTIVE SUMMARY

The below table summarises the asbestos containing materials identified during the inspection:

| Floor     | Location            | Material                                | Level of ID       | Asbestos<br>Type | Action           |
|-----------|---------------------|-----------------------------------------|-------------------|------------------|------------------|
| 3rd floor | Lobby 1             | Thermal insulation to                   | Identified        | Amosite          | Encapsulate,     |
|           |                     | pipework                                |                   |                  | label & manage   |
| 3rd floor | Unit 301            | Thermal insulation to                   | Strongly          | Amosite          | Encapsulate,     |
|           |                     | pipework                                | presumed          |                  | label & manage   |
| 3rd floor | Unit 301            | Thermal insulation to                   | Strongly          | Amosite          | Encapsulate,     |
|           |                     | ducting                                 | presumed          |                  | label & manage   |
| 3rd floor | Unit 301            | CAF gaskets to                          | Strongly          | Chrysotile       | Label & manage   |
|           |                     | pipework                                | presumed          | ,                |                  |
| 3rd floor | Fire exit corridor  | Flash guards to                         | Identified        | Chrysotile       | Label & manage   |
|           |                     | 2 x electrical units                    |                   | ,                |                  |
| 3rd floor | Fire exit corridor  | Loose flash guards                      | Strongly          | Chrysotile       | Remove following |
| Sid floor | THE EXIL COMMON     | within 1 x unit                         | presumed          | Cillysotile      | HSE guidelines   |
|           |                     |                                         |                   |                  |                  |
| 3rd floor | Lobby 2             | Thermal insulation to pipework          | Strongly presumed | Amosite          | Label & manage   |
|           |                     |                                         |                   |                  |                  |
| 2nd floor | Lobby 1             | Corrugated paper insulation to pipework | Identified        | Chrysotile       | Label & manage   |
|           |                     | within boxing                           |                   |                  |                  |
| 0 - 1 (1  |                     | Flack manufacts                         | Olympia           | Okaza za dila    | Labal O assault  |
| 2nd floor | Electrical cupboard | Flash guards to 6 x electrical units    | Strongly presumed | Chrysotile       | Label & manage   |
|           |                     |                                         |                   |                  |                  |
| 2nd floor | Lobby 2             | Floor tiles (red)                       | Identified        | Chrysotile       | Label & manage   |
| 2nd floor | w/c lobby           | Rope gaskets to                         | Strongly          | Chrysotile       | Label & manage   |
|           |                     | skylights                               | presumed          |                  |                  |
| 2nd floor | Female w/c          | Rope gaskets to                         | Strongly          | Chrysotile       | Label & manage   |
|           |                     | skylights                               | presumed          |                  |                  |
| 2nd floor | Male w/c            | Corrugated cement                       | Identified        | Chrysotile       | Label & manage   |
|           |                     | roof sheets                             |                   |                  |                  |

| Floor        | Location   | Material               | Level of ID | Asbestos<br>Type | Action         |  |
|--------------|------------|------------------------|-------------|------------------|----------------|--|
| 2nd floor    | Corridor 1 | Stair nosings to       | Identified  | Chrysotile       | Label & manage |  |
|              |            | stair treads           |             |                  |                |  |
| 2nd floor    | Corridor 1 | Internal thermal       | Identified  | Chrysotile       | Label 9 manage |  |
| 2110 11001   | Comdor i   | insulation within 2 x  | identified  | Chrysotile       | Label & manage |  |
|              |            |                        |             |                  |                |  |
|              |            | metal fire doors       |             |                  |                |  |
| 2nd floor    | Unit 205   | Asbestos insulation    | Identified  | Chrysotile       | Label & manage |  |
|              |            | board panels to        |             | & Amosite        |                |  |
|              |            | underside of roof      |             |                  |                |  |
|              |            |                        |             |                  |                |  |
| 2nd floor    | Unit 205   | Asbestos insulation    | Strongly    | Chrysotile       | Encapsulate,   |  |
|              |            | board panel to         | presumed    | & Amosite        | label & manage |  |
|              |            | underside of roof      |             |                  |                |  |
| 2nd floor    | Corridor 2 | Asbestos insulation    | Strongly    | Chrysotile       | Label & manage |  |
| 2110 11001   | Comaci 2   | board panels to        | presumed    | & Amosite        | Labor a manage |  |
|              |            | underside of roof      |             |                  |                |  |
|              |            | above fixed            |             |                  |                |  |
|              |            | plasterboard ceiling   |             |                  |                |  |
|              |            |                        |             |                  |                |  |
| 2nd floor    | Corridor 3 | Asbestos insulation    | Strongly    | Chrysotile       | Label & manage |  |
|              |            | board panels to        | presumed    | & Amosite        |                |  |
|              |            | underside of roof      |             |                  |                |  |
|              |            | above fixed            |             |                  |                |  |
|              |            | plasterboard ceiling   |             |                  |                |  |
| 2nd floor    | w/c        | Asbestos insulation    | Strongly    | Chrysotile       | Label & manage |  |
|              |            | board panels to        | presumed    | & Amosite        | 3.             |  |
|              |            | underside of roof      |             |                  |                |  |
|              |            | above fixed            |             |                  |                |  |
|              |            | plasterboard ceiling   |             |                  |                |  |
|              |            |                        |             |                  |                |  |
| 1st floor    | Corridor 2 | Corrugated paper       | Strongly    | Chrysotile       | Label & manage |  |
|              |            | insulation to pipework | presumed    |                  |                |  |
| 4 - + 41     | 0          | Open and the state of  | Charact     | Object of the    | Label Ore      |  |
| 1st floor    | Corridor 2 | Corrugated paper       | Strongly    | Chrysotile       | Label & manage |  |
|              |            | insulation to pipework | presumed    |                  |                |  |
| 1st floor    | Unit 108   | Corrugated paper       | Strongly    | Chrysotile       | Label & manage |  |
| <del> </del> |            | insulation to 3 x      | presumed    |                  |                |  |
|              |            | pipework               |             |                  |                |  |