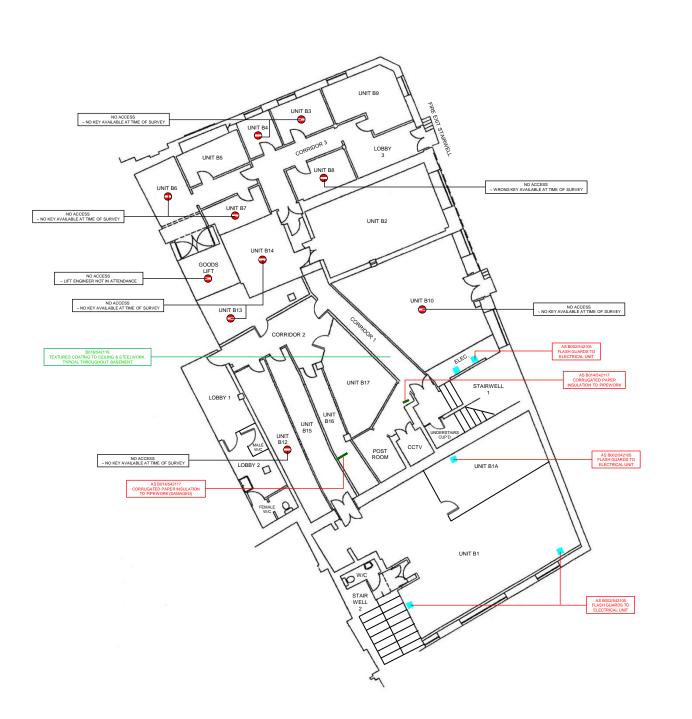

## APPENDIX 1

| SECTION 1.00<br>SECTION 2.00<br>SECTION 3.00<br>SECTION 4.00<br>SECTION 5.00<br>SECTION 6.00 | 3 <sup>RD</sup> FLOOR<br>2 <sup>ND</sup> FLOOR<br>1 <sup>ST</sup> FLOOR<br>GROUND FLOOR<br>BASEMENT<br>EXTERNAL ELEVATIONS |
|----------------------------------------------------------------------------------------------|----------------------------------------------------------------------------------------------------------------------------|
| APPENDIX 2                                                                                   | ANALYTICAL RESULTS                                                                                                         |
| APPENDIX 3                                                                                   | ASBESTOS REGISTER                                                                                                          |
| APPENDIX 4                                                                                   | PLANS                                                                                                                      |
| APPENDIX 5                                                                                   | SITE ASBESTOS LOG                                                                                                          |