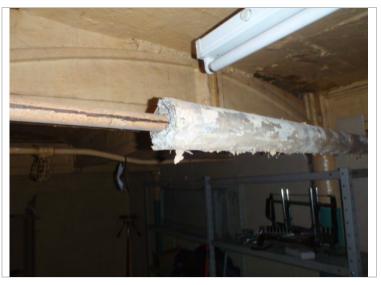

# 1.0 EXECUTIVE SUMMARY

The below table summarises the asbestos containing materials identified during the inspection:

| Floor     | Location            | Material                                | Level of ID       | Asbestos<br>Type | Action           |
|-----------|---------------------|-----------------------------------------|-------------------|------------------|------------------|
| 3rd floor | Lobby 1             | Thermal insulation to                   | Identified        | Amosite          | Encapsulate,     |
|           |                     | pipework                                |                   |                  | label & manage   |
| 3rd floor | Unit 301            | Thermal insulation to                   | Strongly          | Amosite          | Encapsulate,     |
|           |                     | pipework                                | presumed          |                  | label & manage   |
| 3rd floor | Unit 301            | Thermal insulation to                   | Strongly          | Amosite          | Encapsulate,     |
|           |                     | ducting                                 | presumed          |                  | label & manage   |
| 3rd floor | Unit 301            | CAF gaskets to                          | Strongly          | Chrysotile       | Label & manage   |
|           |                     | pipework                                | presumed          | ,                |                  |
| 3rd floor | Fire exit corridor  | Flash guards to                         | Identified        | Chrysotile       | Label & manage   |
|           |                     | 2 x electrical units                    |                   | ,                |                  |
| 3rd floor | Fire exit corridor  | Loose flash guards                      | Strongly          | Chrysotile       | Remove following |
| Sid floor | THE EXIL COMMON     | within 1 x unit                         | presumed          | Cillysotile      | HSE guidelines   |
|           |                     |                                         |                   |                  |                  |
| 3rd floor | Lobby 2             | Thermal insulation to pipework          | Strongly presumed | Amosite          | Label & manage   |
|           |                     |                                         |                   |                  |                  |
| 2nd floor | Lobby 1             | Corrugated paper insulation to pipework | Identified        | Chrysotile       | Label & manage   |
|           |                     | within boxing                           |                   |                  |                  |
| 0 - 1 (1  |                     | Flack manufacts                         | Olympia           | Okaza za dila    | Labal O assault  |
| 2nd floor | Electrical cupboard | Flash guards to 6 x electrical units    | Strongly presumed | Chrysotile       | Label & manage   |
|           |                     |                                         |                   |                  |                  |
| 2nd floor | Lobby 2             | Floor tiles (red)                       | Identified        | Chrysotile       | Label & manage   |
| 2nd floor | w/c lobby           | Rope gaskets to                         | Strongly          | Chrysotile       | Label & manage   |
|           |                     | skylights                               | presumed          |                  |                  |
| 2nd floor | Female w/c          | Rope gaskets to                         | Strongly          | Chrysotile       | Label & manage   |
|           |                     | skylights                               | presumed          |                  |                  |
| 2nd floor | Male w/c            | Corrugated cement                       | Identified        | Chrysotile       | Label & manage   |
|           |                     | roof sheets                             |                   |                  |                  |