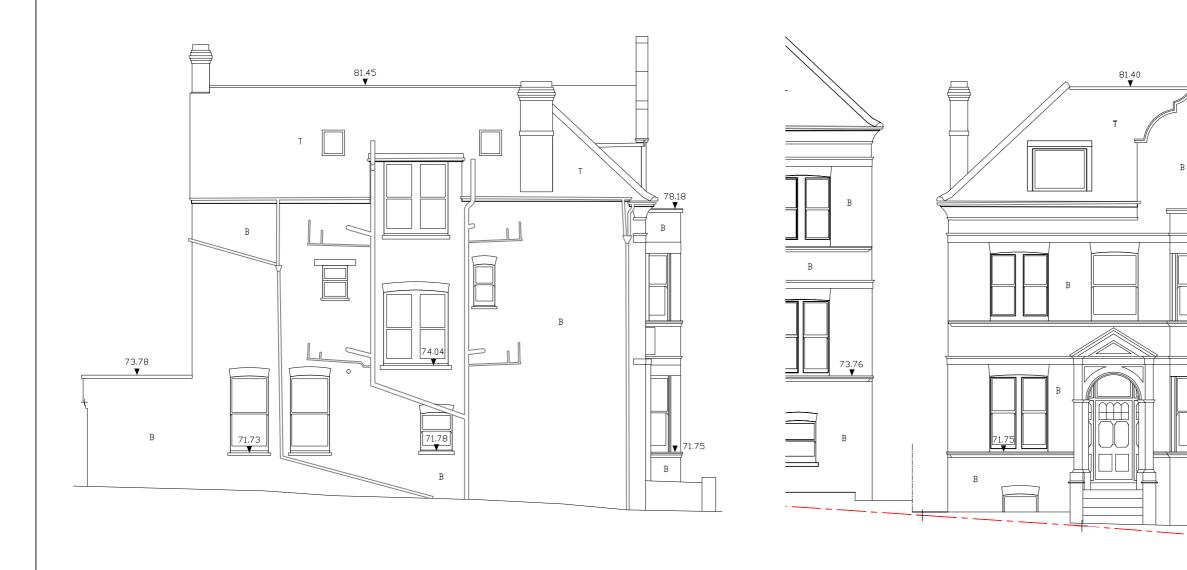

**EXISTING SIDE ELEVATION** 

1:100

**EXISTING FRONT ELEVATION** 

1:100

chitecture Beresford Road London N2 11A

LOCATION

4 Langland Gardens Hampstead NW3 6PY

RAWING TITLE

EXISTING SIDE & FRONT ELEVATION

2014

Dec

-LINE OF PAVEMENT AT FRONT BOUNDARY OF SITE

1:100 @A3

JOB NO 1410

DWG NO/REV

103/B