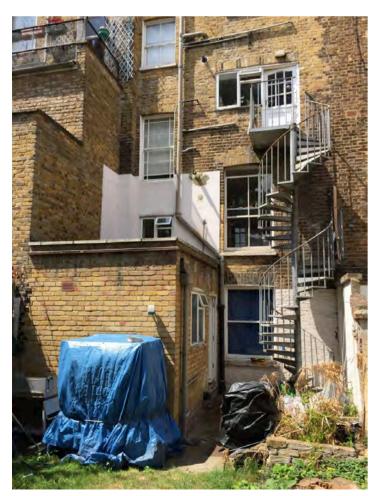

Panoramic view of rear of No 31 Leighton Grove with adjoining owners No's 32 (left), 30 (right) and 29 (far right).

View of rear of No 31 Leighton Grove from rear garden with 3 story extension at 32 to the left.