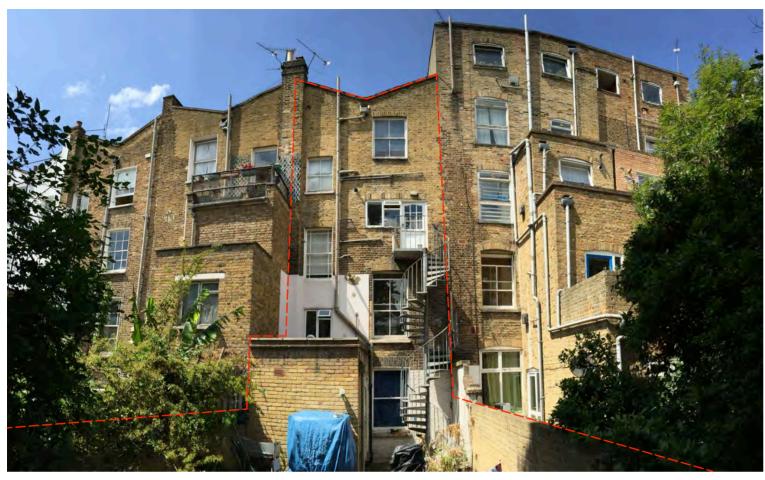

Panoramic view of rear of No 31 Leighton Grove with adjoining owners No's 32 (left), 30 (right) and 29 (far right).

View of rear of No 31 Leighton Grove from rear garden with 3 story extension at 32 to the left.