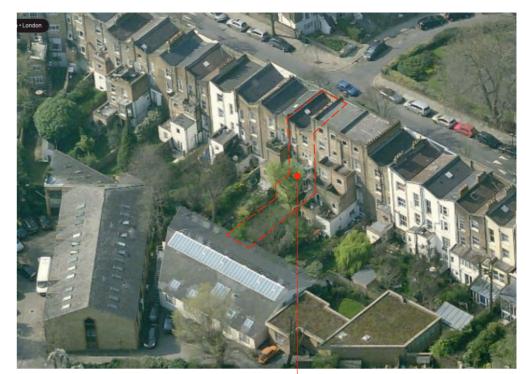

View of existing 3 story extension at No. 30 Leighton Grove from rear garden. The identical extension exists at No. 29 Leighton Grove.

Bird's eye view from North.

- No 31 Leighton Grove

Bird's eye view from South.