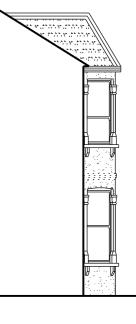

0m

 $\left.\right\}$ 

20 Solent Road ground floor apartment

proposed dormer extension

project

20 Solent Road, NW6

private client Jess Kay

## drawing title

proposed elevations and section

| scale at A1 | scale at A3 |      | date  |
|-------------|-------------|------|-------|
| 1:50        | 1:100       |      | 08.15 |
|             |             |      |       |
| job no.     | drawing     | rev. |       |
| 021         | P003        | А    |       |