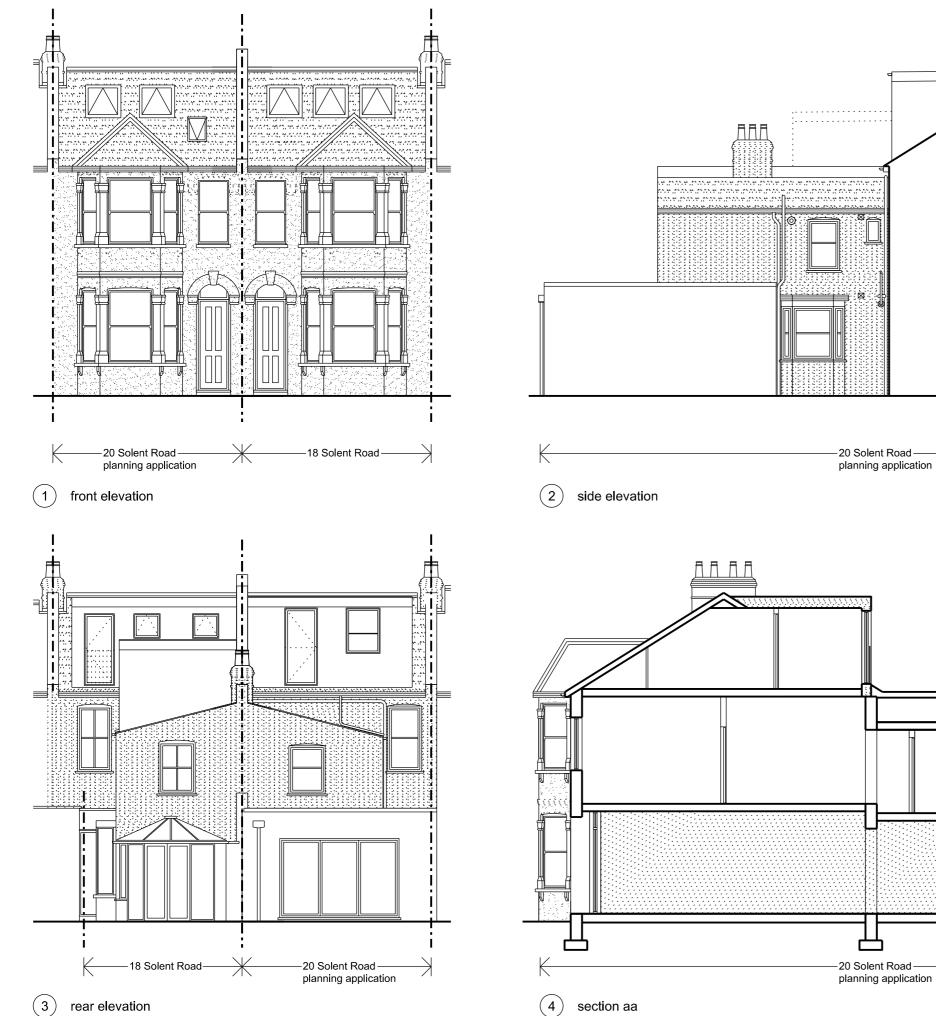

0m

 $\left.\right\}$ 

20 Solent Road ground floor apartment

proposed dormer extension

project

20 Solent Road, NW6

private client Jess Kay

## drawing title

proposed elevations and section

| scale at A1 | scale at A3 |      | date  |
|-------------|-------------|------|-------|
| 1:50        | 1:100       |      | 08.15 |
|             |             |      |       |
| job no.     | drawing     | rev. |       |
| 021         | P003        | А    |       |