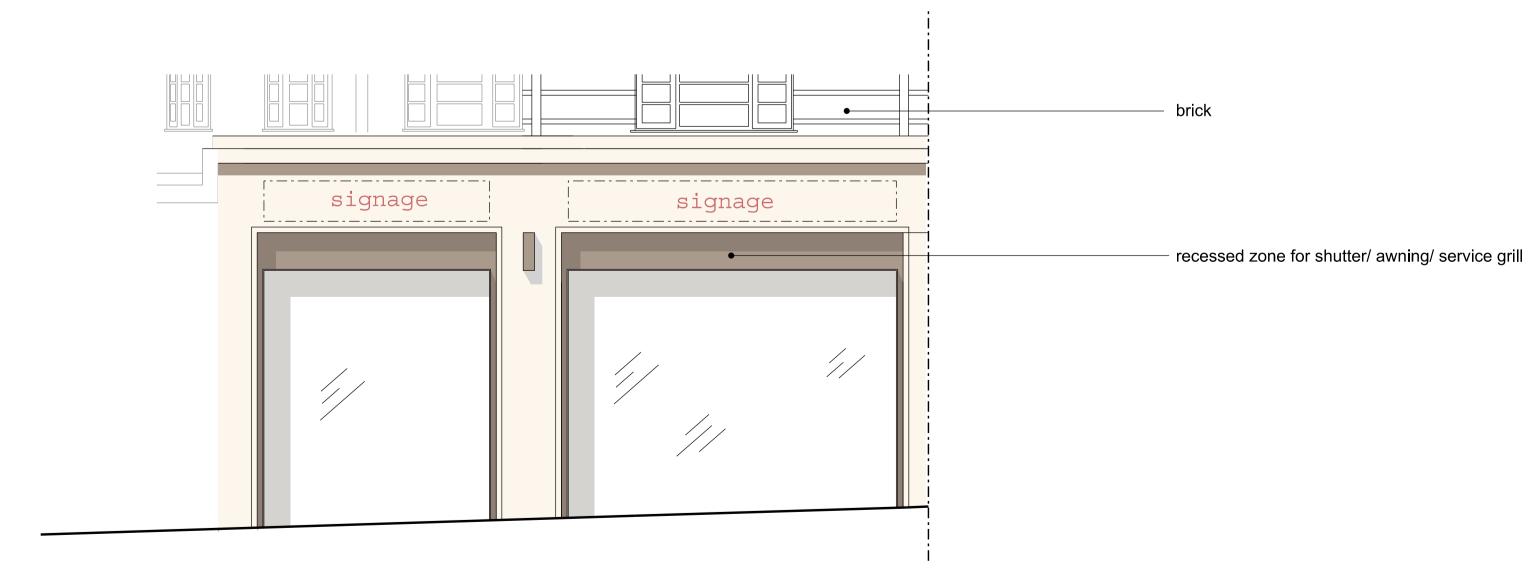

typical retail unit elevation typical retail unit section aa

| ISSUE        | DATE REV.  |                                                                                                                                                                                | allsopgollingsarchitects | PROJE | ECT Northways Parade, London NW3 5E   | N           |         |
|--------------|------------|--------------------------------------------------------------------------------------------------------------------------------------------------------------------------------|--------------------------|-------|---------------------------------------|-------------|---------|
| For Planning | 21/09/2015 | holborn studios, 49-50 eagle wharf road, london n1 7ed t. 020 7253 2622 www.allsopgollings.com                                                                                 |                          |       | Typical Bay of Retail Frontage - Elev |             |         |
|              |            | Note:                                                                                                                                                                          | 0 1 2 3                  | SCALE | 1:50@A3<br>1:25@A1 Aug 2015           | DRAWING NO. | 121 120 |
|              |            | <ul> <li>Unless indicated below, this drawing is for information only.</li> <li>Do not scale. Use figured dimensions only. All dimensions to<br/>be checked on site</li> </ul> | SCALE BAR                |       |                                       |             | 131_120 |