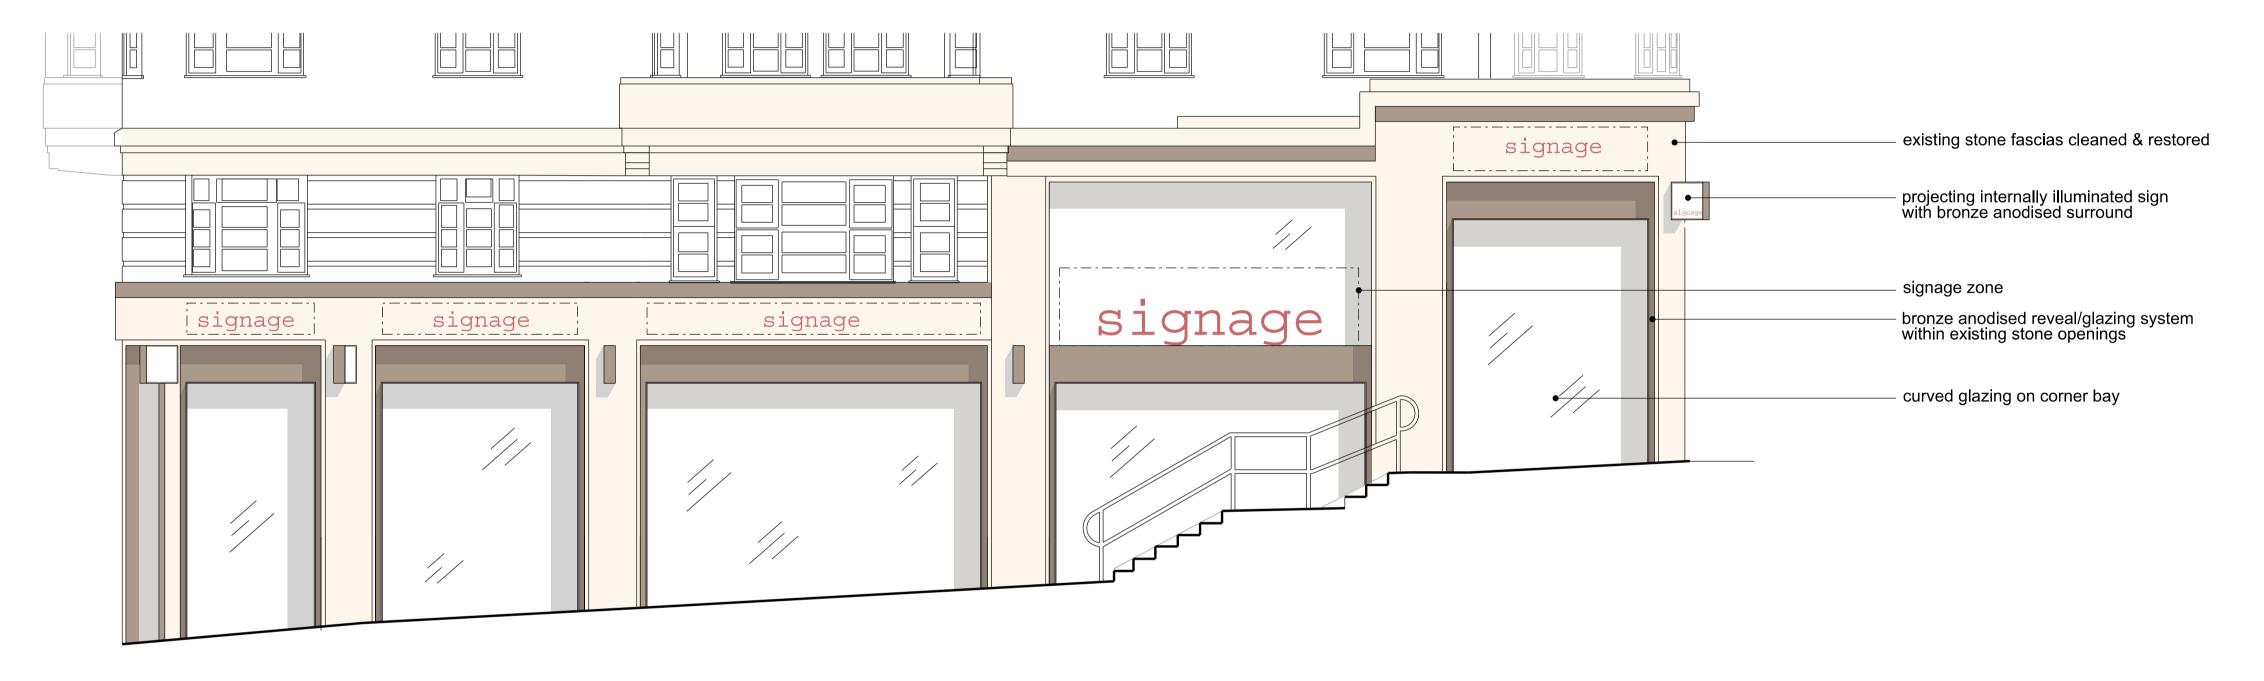

## proposed college crescent elevation

| ISSUE        | DATE REV.  |                                                                                                                                                                                | allsopgollingsarchitects                                                                       |       | Units 20-21         | 1, Northways Parade, l | ondon NW3 5EN |         |
|--------------|------------|--------------------------------------------------------------------------------------------------------------------------------------------------------------------------------|------------------------------------------------------------------------------------------------|-------|---------------------|------------------------|---------------|---------|
| For Planning | 21/09/2015 | -                                                                                                                                                                              | holborn studios, 49-50 eagle wharf road, london n1 7ed t. 020 7253 2622 www.allsopgollings.com | TITLE | Proposed E          | Elevations             |               |         |
|              |            | Note:                                                                                                                                                                          | 0 1 2 3 4 5                                                                                    | SCALE | 1:100@A3<br>1:50@A1 | DATE Aug 2015          | DRAWING NO.   | 131 104 |
|              |            | <ul> <li>- Unless indicated below, this drawing is for information only.</li> <li>- Do not scale. Use figured dimensions only. All dimensions to be checked on site</li> </ul> | SCALE BAR                                                                                      |       |                     |                        |               | 131_104 |