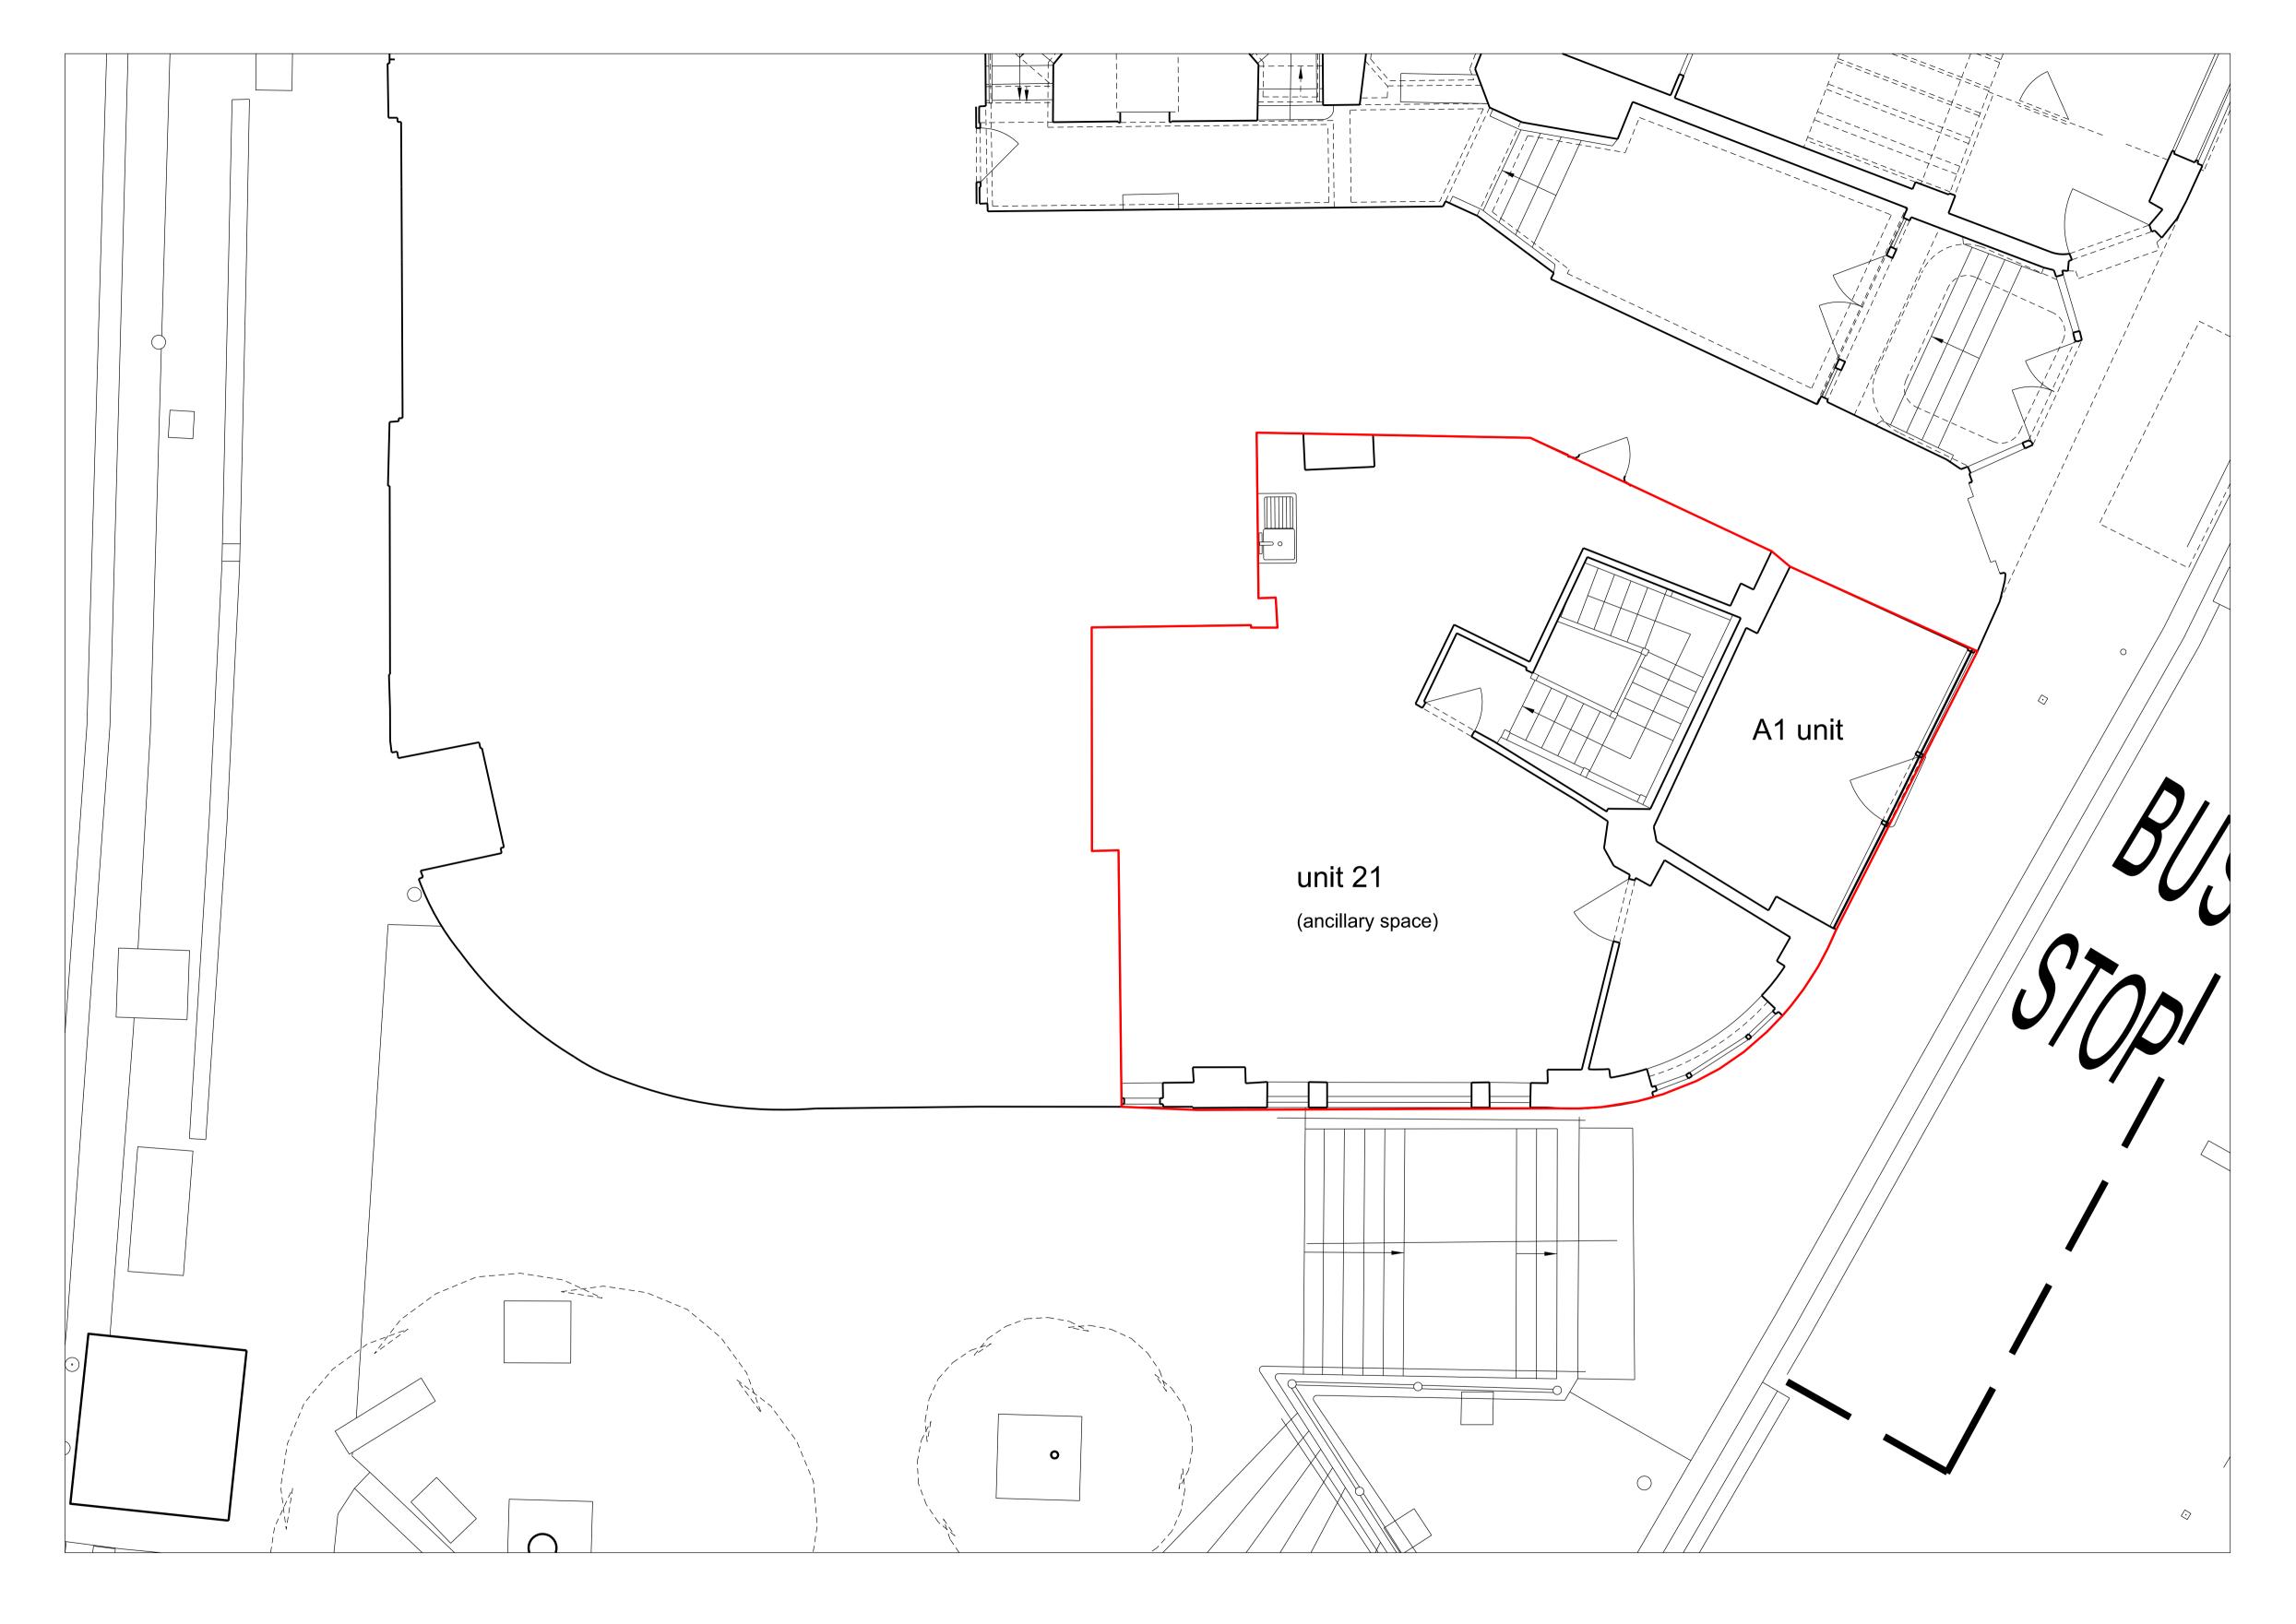

| ISSUE        | DATE       | REV. |                                                                                                                                                   | allsopgollingsarchitects                                                                       | PROJECT Units 20-21,             | Northways Parade, L | ondon NW3 5EN |         |
|--------------|------------|------|---------------------------------------------------------------------------------------------------------------------------------------------------|------------------------------------------------------------------------------------------------|----------------------------------|---------------------|---------------|---------|
| For Planning | 21/09/2015 |      | -                                                                                                                                                 | holborn studios, 49-50 eagle wharf road, london n1 7ed t. 020 7253 2622 www.allsopgollings.com | Existing Upper Ground Floor Plan |                     |               |         |
|              |            |      | Note:                                                                                                                                             | 0 1 2 3 4 5                                                                                    | scale 1:100@A3<br>1:50@A1        | Aug 2015            | DRAWING NO.   | 131 011 |
|              |            |      | Unless indicated below, this drawing is for information only.     Do not scale. Use figured dimensions only. All dimensions to be checked on site | SCALE BAR                                                                                      |                                  |                     |               | 131_011 |