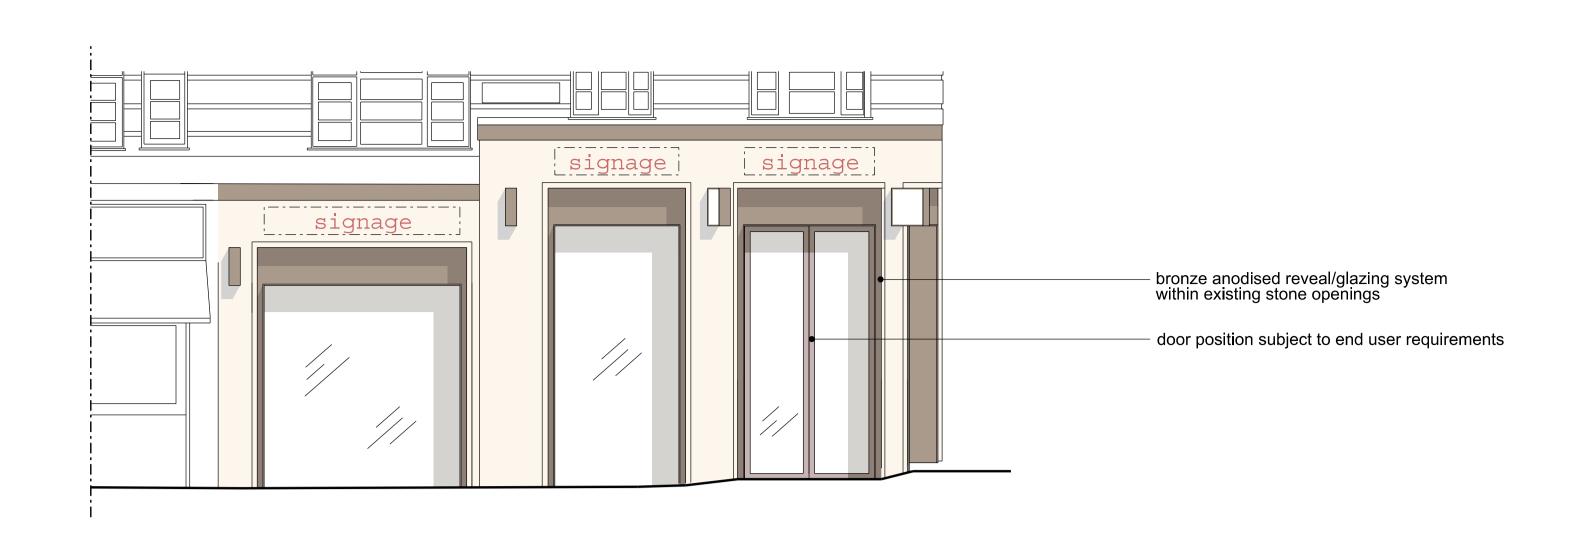

typical retail unit elevation typical retail unit section aa

| ISSUE        | DATE REV.  |                                                                                                                                                                                | allsopgollingsarchitects | PROJE | ECT Northways Parade, London NW3 5E   | N           |         |
|--------------|------------|--------------------------------------------------------------------------------------------------------------------------------------------------------------------------------|--------------------------|-------|---------------------------------------|-------------|---------|
| For Planning | 21/09/2015 | holborn studios, 49-50 eagle wharf road, london n1 7ed t. 020 7253 2622 www.allsopgollings.com                                                                                 |                          |       | Typical Bay of Retail Frontage - Elev |             |         |
|              |            | Note:                                                                                                                                                                          | 0 1 2 3                  | SCALE | 1:50@A3<br>1:25@A1 Aug 2015           | DRAWING NO. | 121 120 |
|              |            | <ul> <li>Unless indicated below, this drawing is for information only.</li> <li>Do not scale. Use figured dimensions only. All dimensions to<br/>be checked on site</li> </ul> | SCALE BAR                |       |                                       |             | 131_120 |