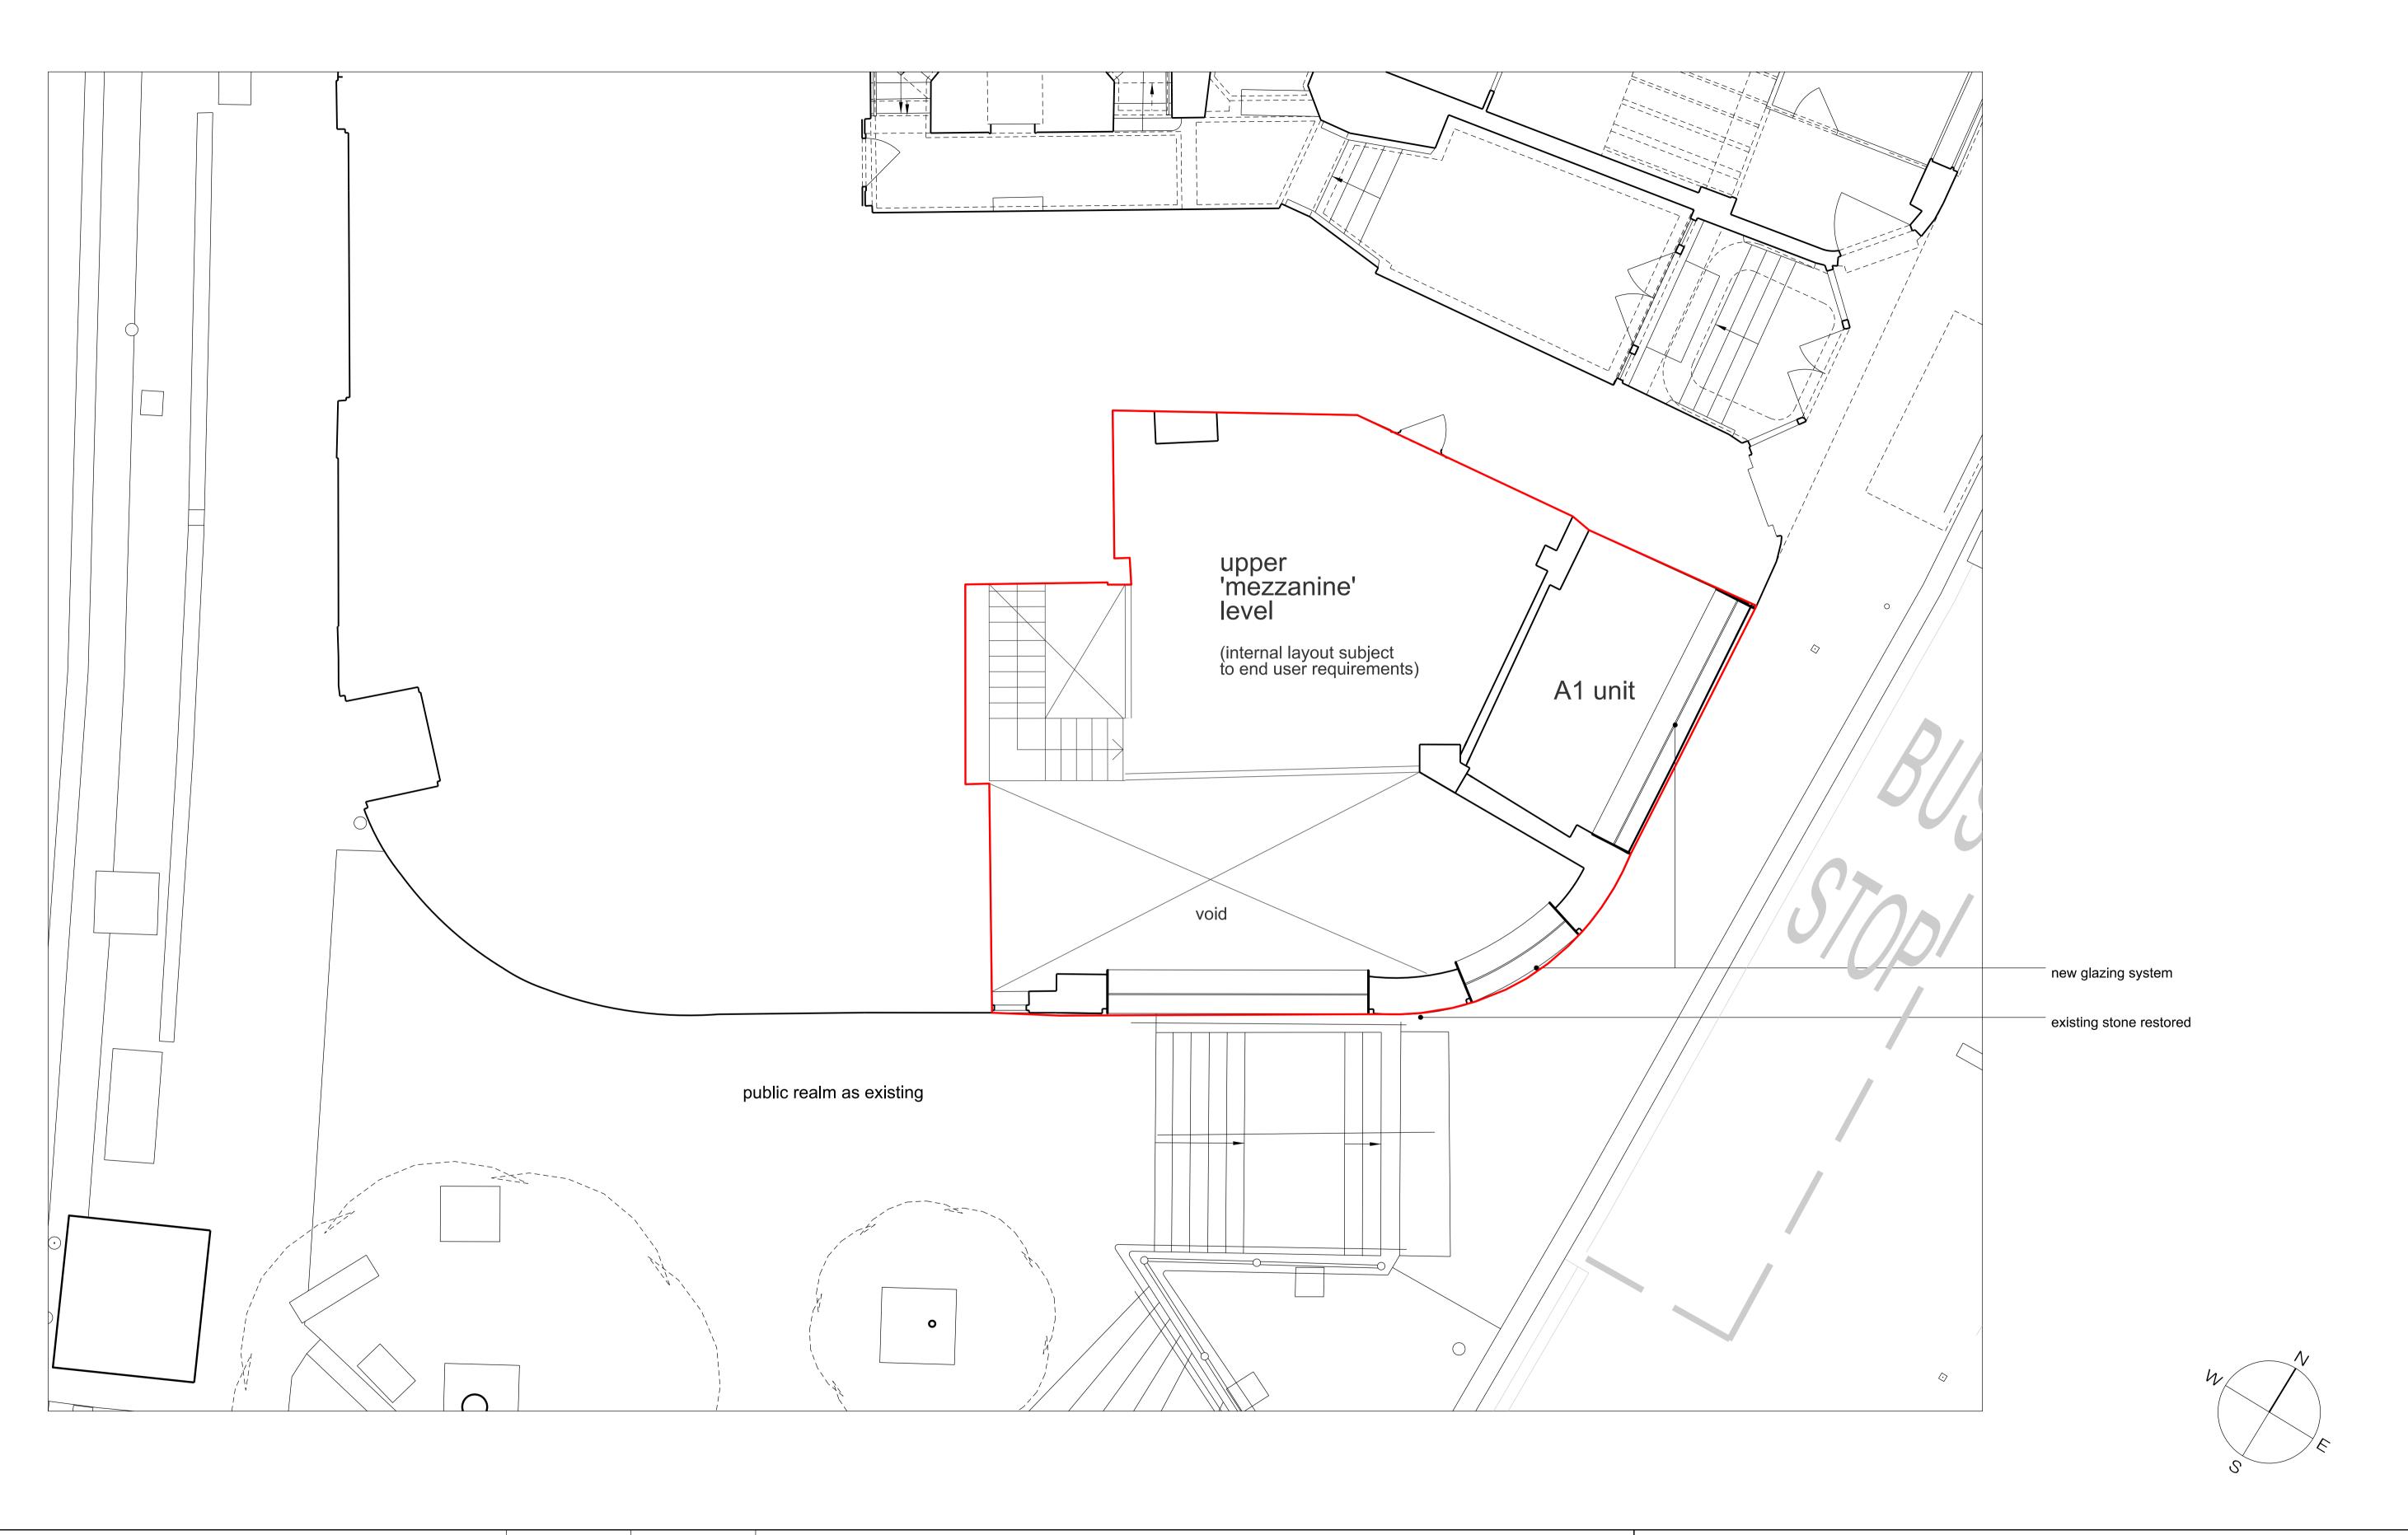

d Floor Plan |                     |               |         |
|              |            |      | Note:                                                                                                                                             | 0 1 2 3 4 5                                                                                    | scale 1:100@A3<br>1:50@A1        | Aug 2015            | DRAWING NO.   | 131 011 |
|              |            |      | Unless indicated below, this drawing is for information only.     Do not scale. Use figured dimensions only. All dimensions to be checked on site | SCALE BAR                                                                                      |                                  |                     |               | 131_011 |





















## proposed college crescent elevation





| ISSUE        | DATE REV.  |                                                                                                                                                                                | allsopgollingsarchitects                                                                       |       | Units 20-21         | 1, Northways Parade, l | ondon NW3 5EN |         |
|--------------|------------|--------------------------------------------------------------------------------------------------------------------------------------------------------------------------------|------------------------------------------------------------------------------------------------|-------|---------------------|------------------------