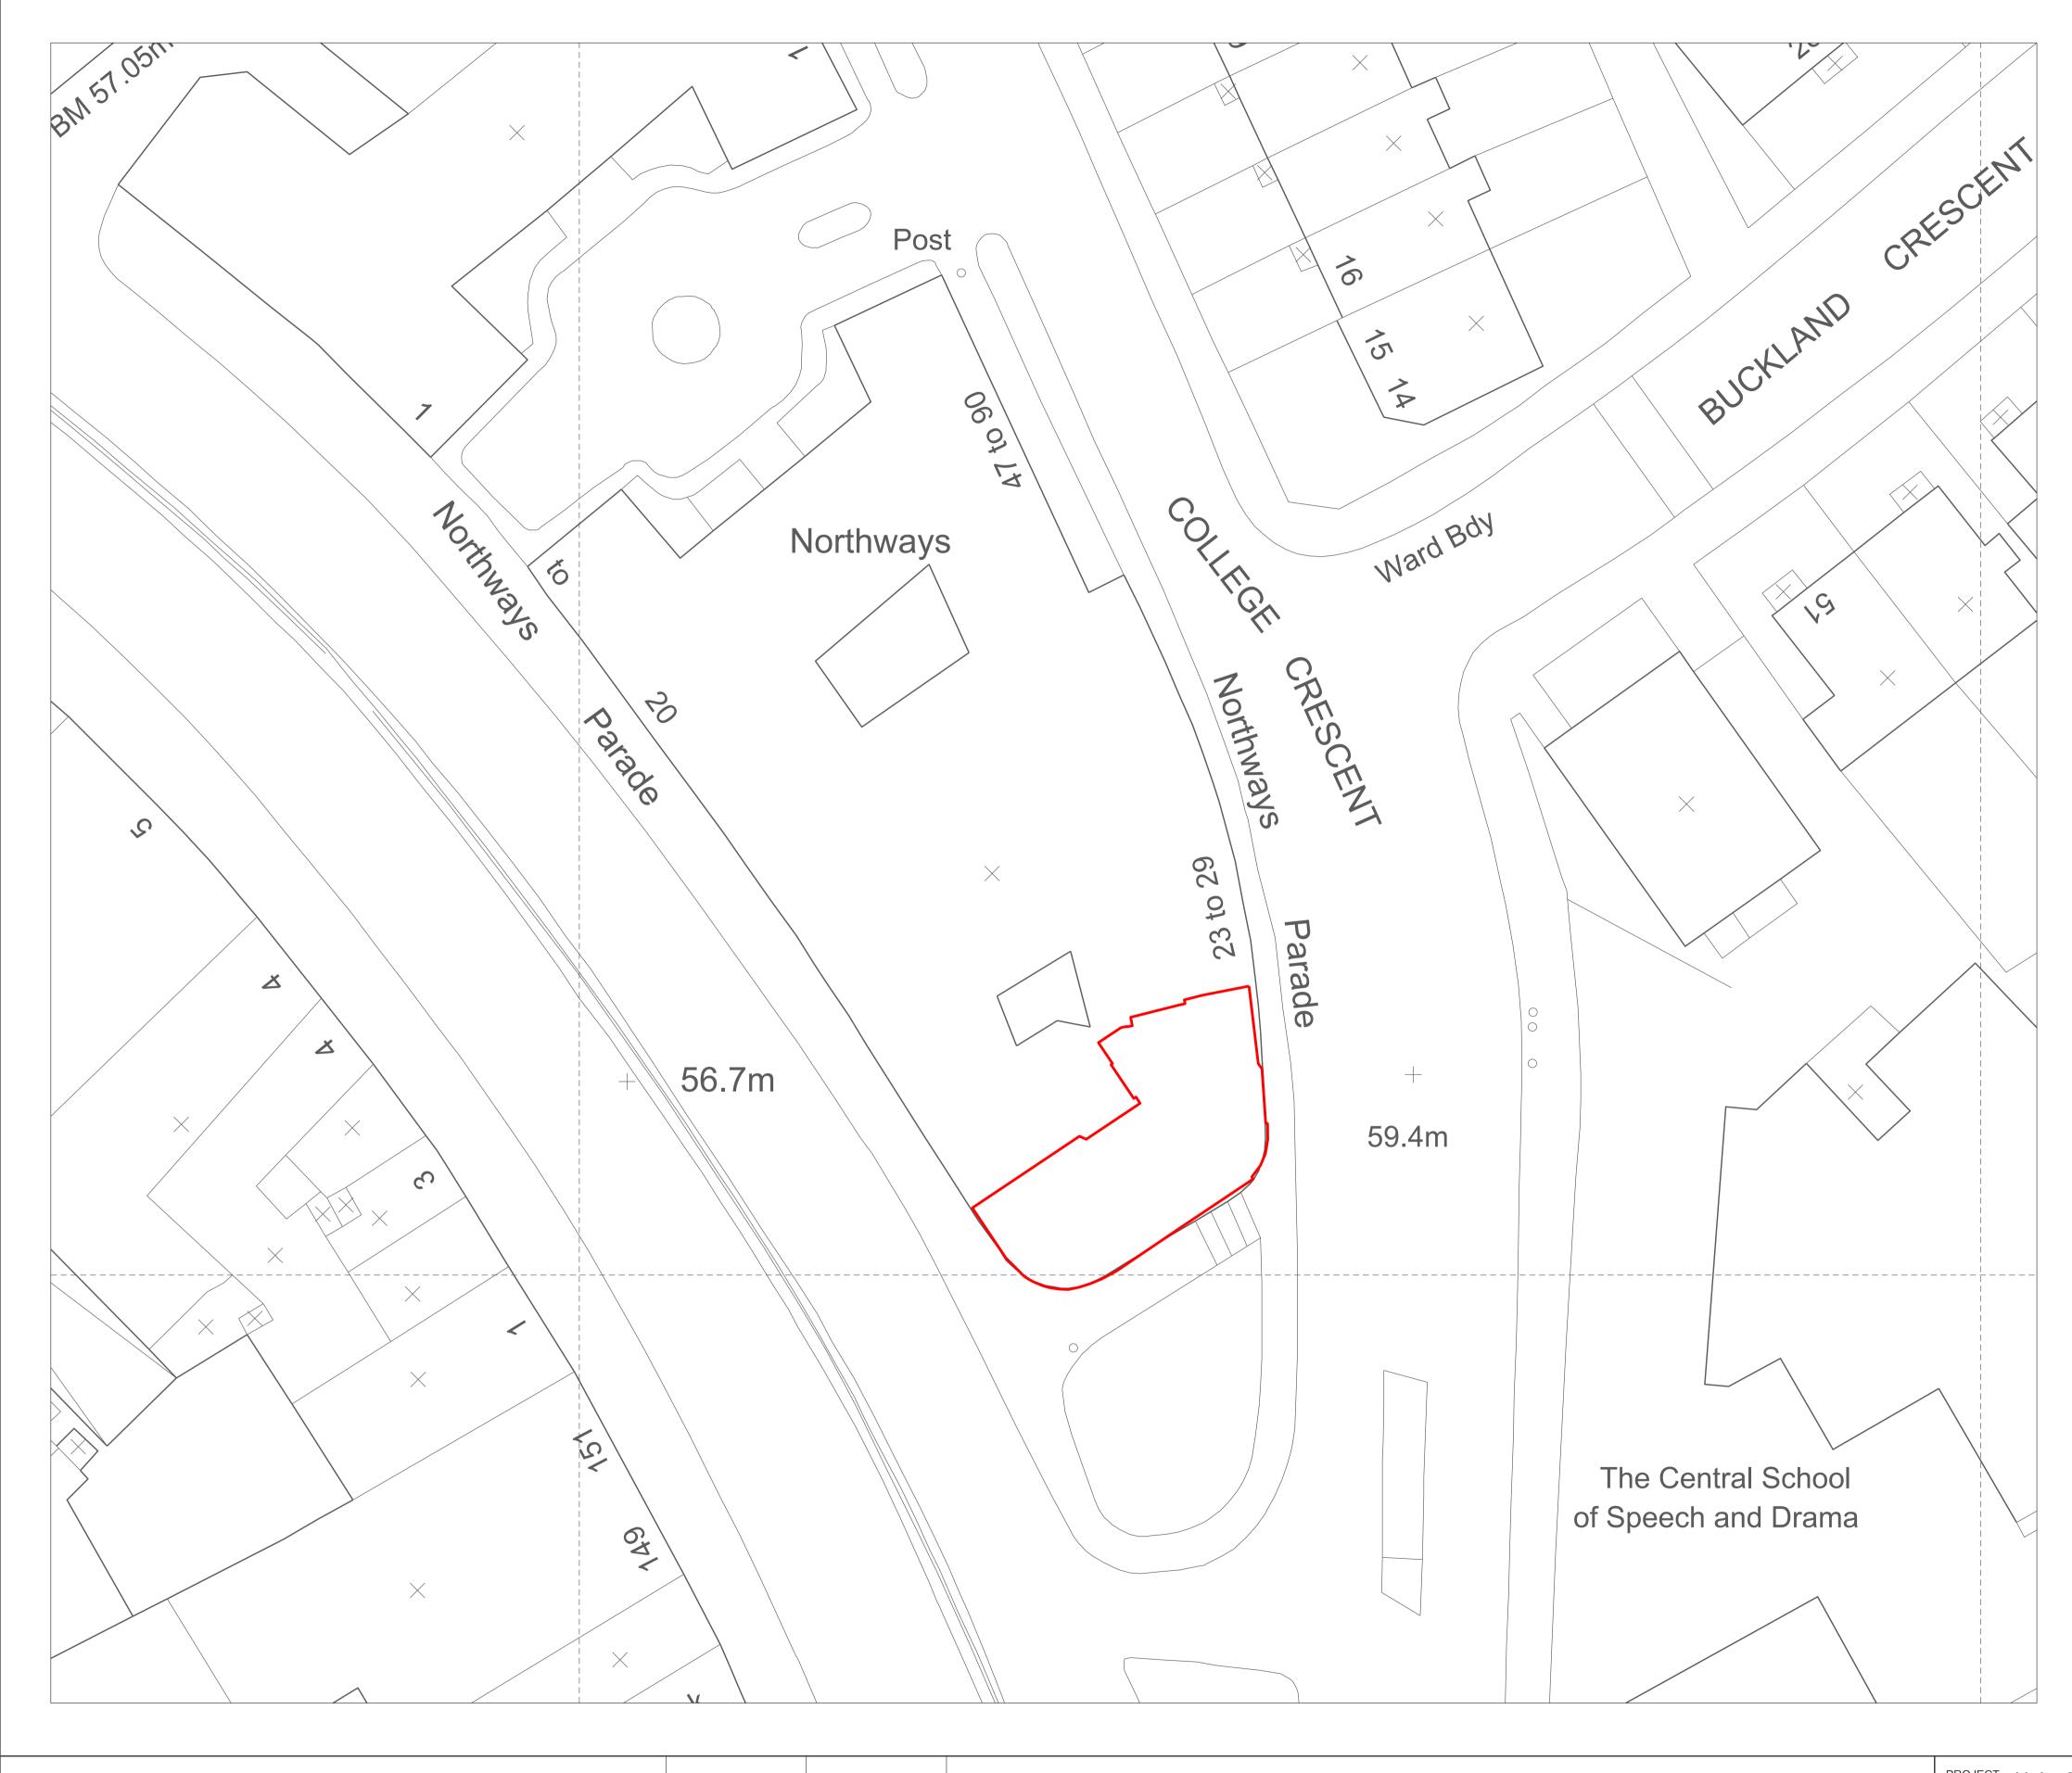

| ISSUE        | DATE REV.  |                                                                                                                                                       | allsopgollingsarchitects | <sup>⊤</sup> Units 20-21 Northways Parade, Lond | don NW3 5EN            |             |         |  |
|--------------|------------|-------------------------------------------------------------------------------------------------------------------------------------------------------|--------------------------|-------------------------------------------------|------------------------|-------------|---------|--|
| For Planning | 21/09/2015 |                                                                                                                                                       |                          | TITLE                                           | Site Location Plan     |             |         |  |
|              |            | Note:                                                                                                                                                 | 0 5 10 15 20 25          | SCALE                                           | 1:500@A3 DATE Aug 2015 | DRAWING NO. | 127 006 |  |
|              |            | - Unless indicated below, this drawing is for information only.     - Do not scale. Use figured dimensions only. All dimensions to be checked on site | SCALE BAR                |                                                 |                        |             | 137_006 |  |