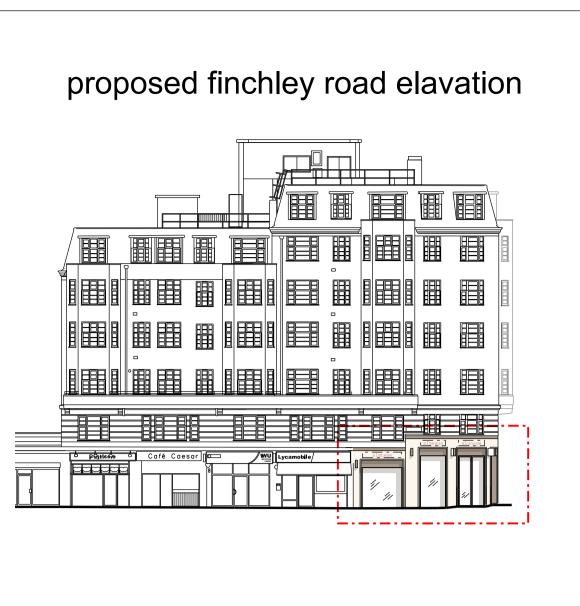

oor Plan |                     |               |         |
|              |            |      | Note:                                                                                                                                             | 0 1 2 3 4 5                                                                                    | scale 1:100@A3<br>1:50@A1        | Aug 2015            | DRAWING NO.   | 131 011 |
|              |            |      | Unless indicated below, this drawing is for information only.     Do not scale. Use figured dimensions only. All dimensions to be checked on site | SCALE BAR                                                                                      |                                  |                     |               | 131_011 |





















## proposed college crescent elevation





| ISSUE        | DATE REV.  |                                                                                                                                                                                | allsopgollingsarchitects                                                                       |       | Units 20-21         | 1, Northways Parade, l | ondon NW3 5EN |         |
|--------------|------------|--------------------------------------------------------------------------------------------------------------------------------------------------------------------------------|------------------------------------------------------------------------------------------------|-------|---------------------|------------------------|---