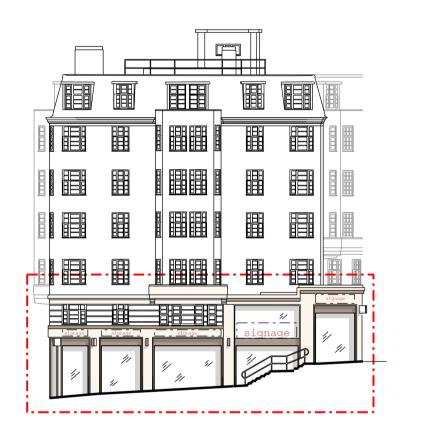

| ISSUE        | DATE       | REV. |                                                                                                                                                   | allsopgollingsarchitects                                                                       | PROJECT Units 20-21,             | Northways Parade, L | ondon NW3 5EN |         |
|--------------|------------|------|---------------------------------------------------------------------------------------------------------------------------------------------------|------------------------------------------------------------------------------------------------|----------------------------------|---------------------|---------------|---------|
| For Planning | 21/09/2015 |      | -                                                                                                                                                 | holborn studios, 49-50 eagle wharf road, london n1 7ed t. 020 7253 2622 www.allsopgollings.com | Existing Upper Ground Floor Plan |                     |               |         |
|              |            |      | Note:                                                                                                                                             | 0 1 2 3 4 5                                                                                    | scale 1:100@A3<br>1:50@A1        | Aug 2015            | DRAWING NO.   | 131 011 |
|              |            |      | Unless indicated below, this drawing is for information only.     Do not scale. Use figured dimensions only. All dimensions to be checked on site | SCALE BAR                                                                                      |                                  |                     |               | 131_011 |