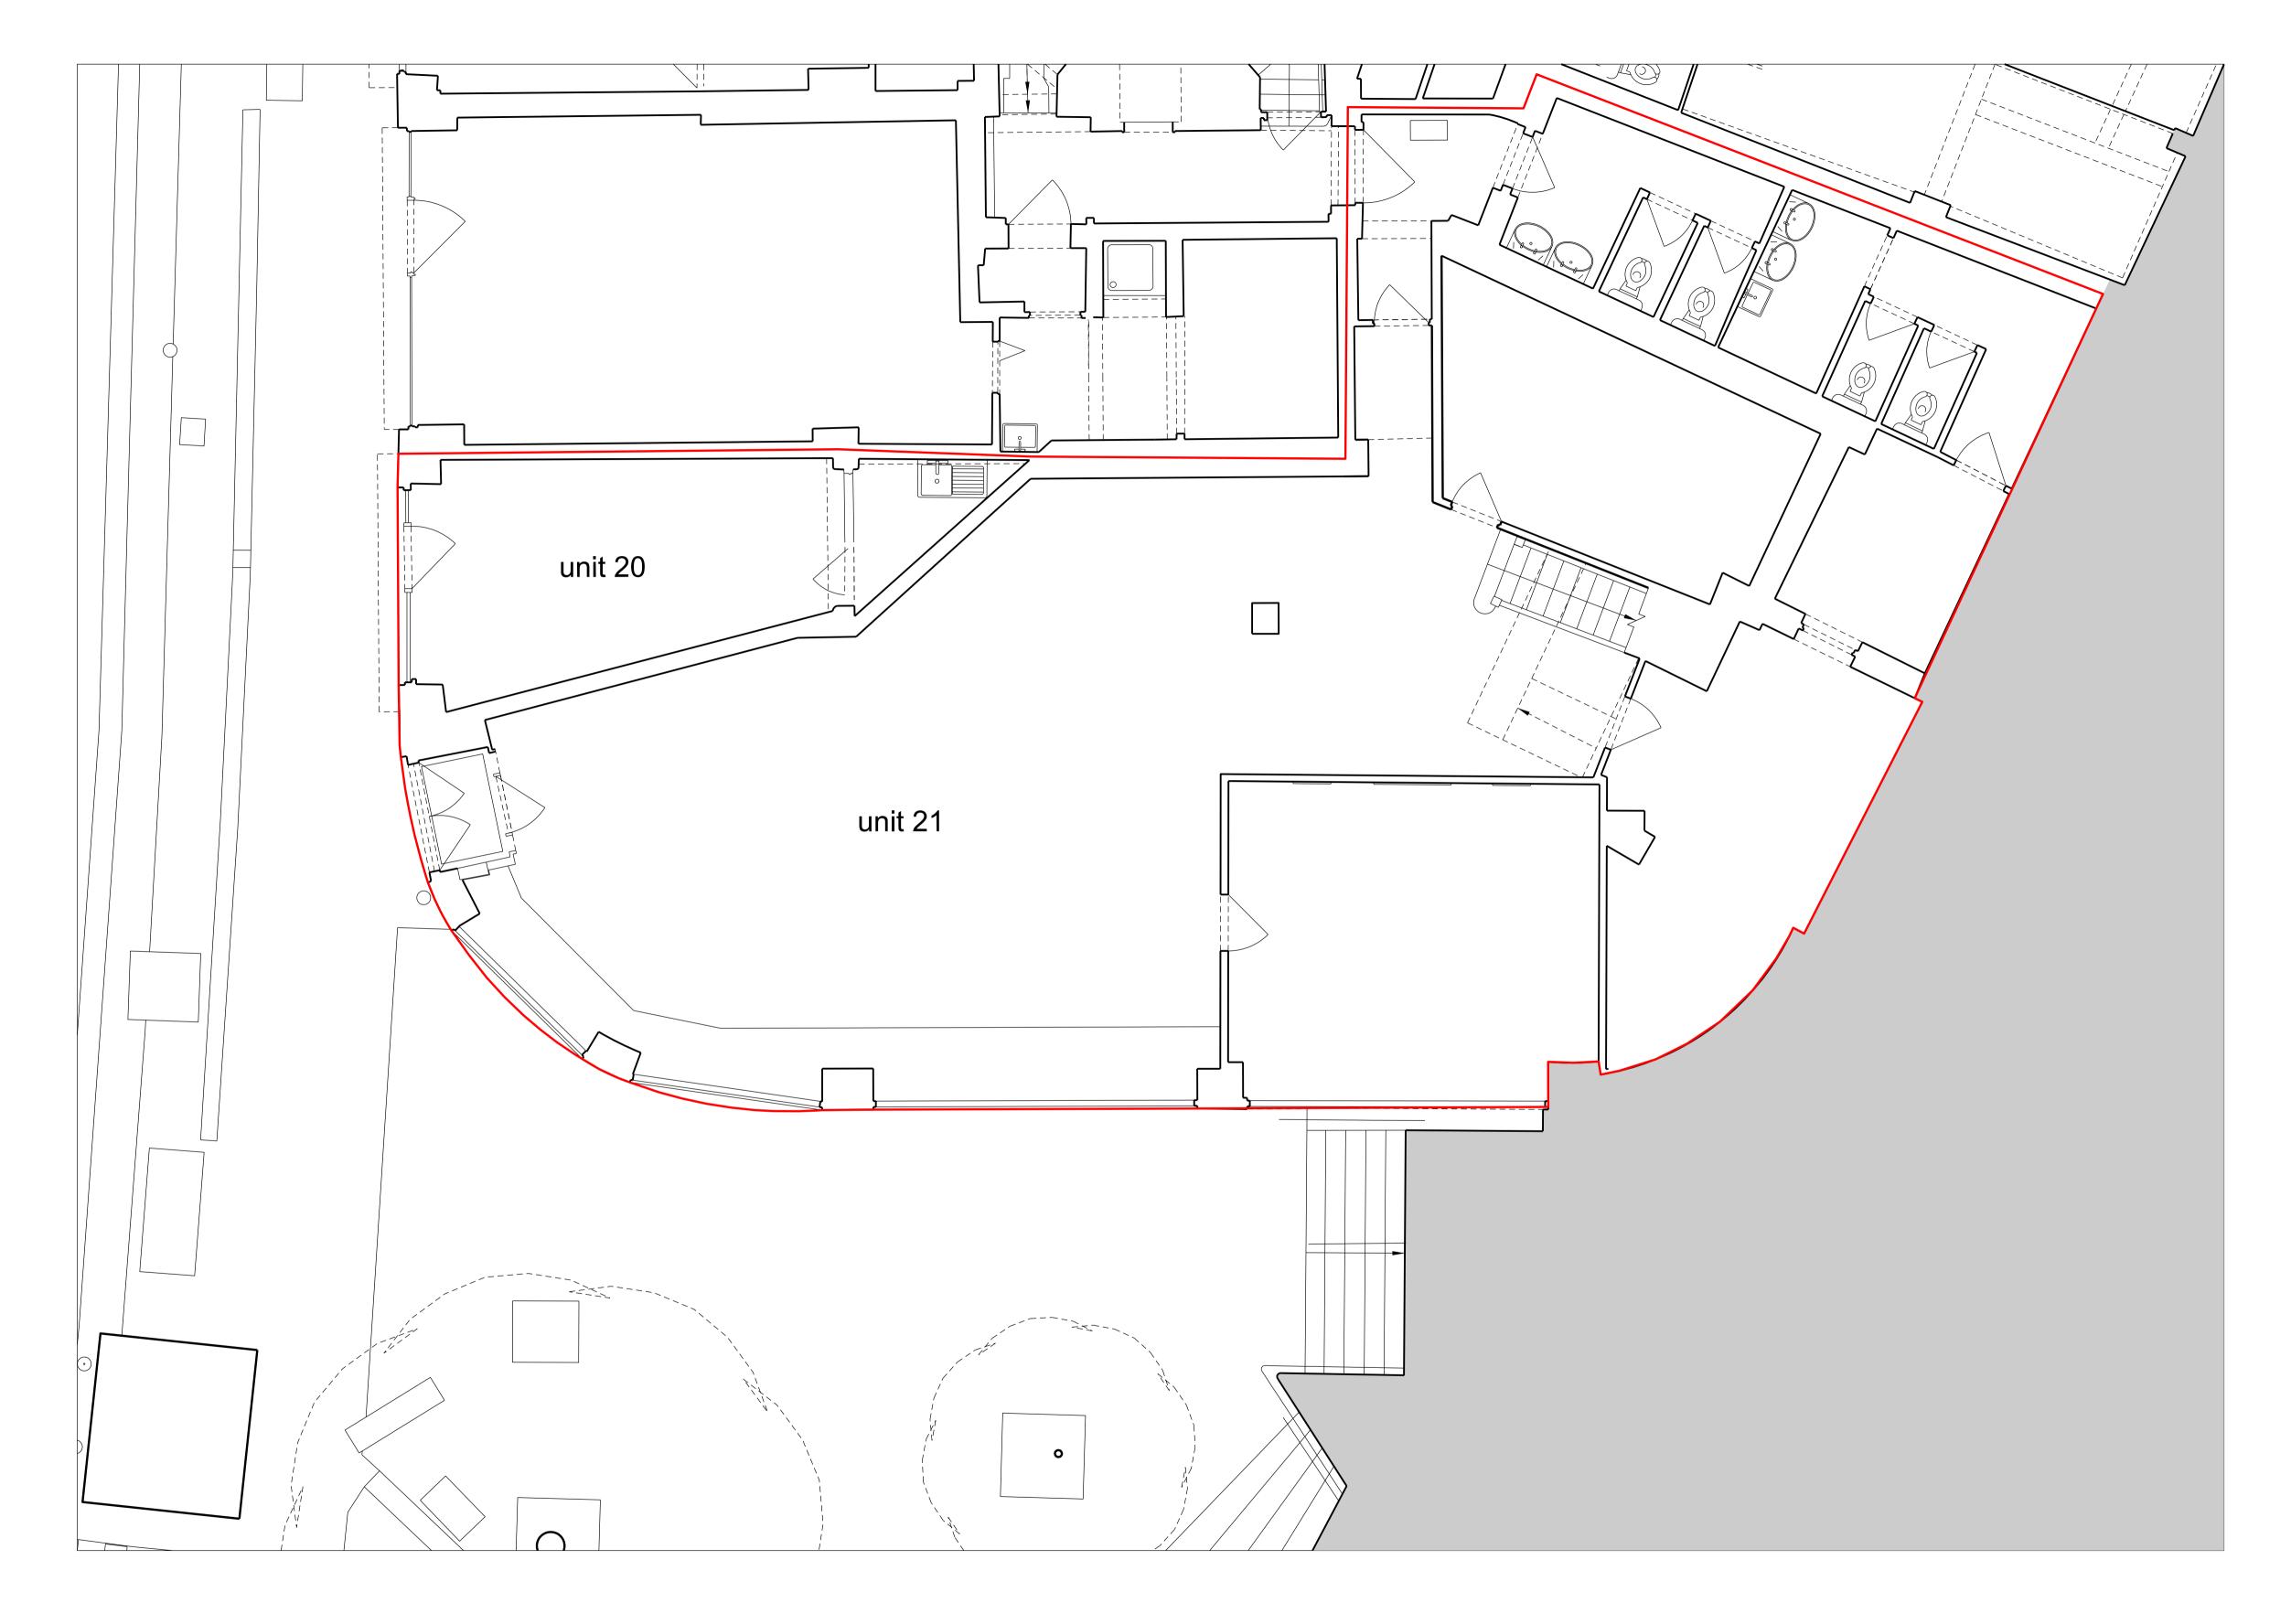

| ISSUE        | DATE       | REV. |                                                                                                                                                   | allsopgollingsarchitects                                                                       | PROJECT Units 20-21,             | Northways Parade, L | ondon NW3 5EN |         |
|--------------|------------|------|---------------------------------------------------------------------------------------------------------------------------------------------------|------------------------------------------------------------------------------------------------|----------------------------------|---------------------|---------------|---------|
| For Planning | 21/09/2015 |      | -                                                                                                                                                 | holborn studios, 49-50 eagle wharf road, london n1 7ed t. 020 7253 2622 www.allsopgollings.com | Existing Upper Ground Floor Plan |                     |               |         |
|              |            |      | Note:                                                                                                                                             | 0 1 2 3 4 5                                                                                    | scale 1:100@A3<br>1:50@A1        | Aug 2015            | DRAWING NO.   | 131 011 |
|              |            |      | Unless indicated below, this drawing is for information only.     Do not scale. Use figured dimensions only. All dimensions to be checked on site | SCALE BAR                                                                                      |                                  |                     |               | 131_011 |