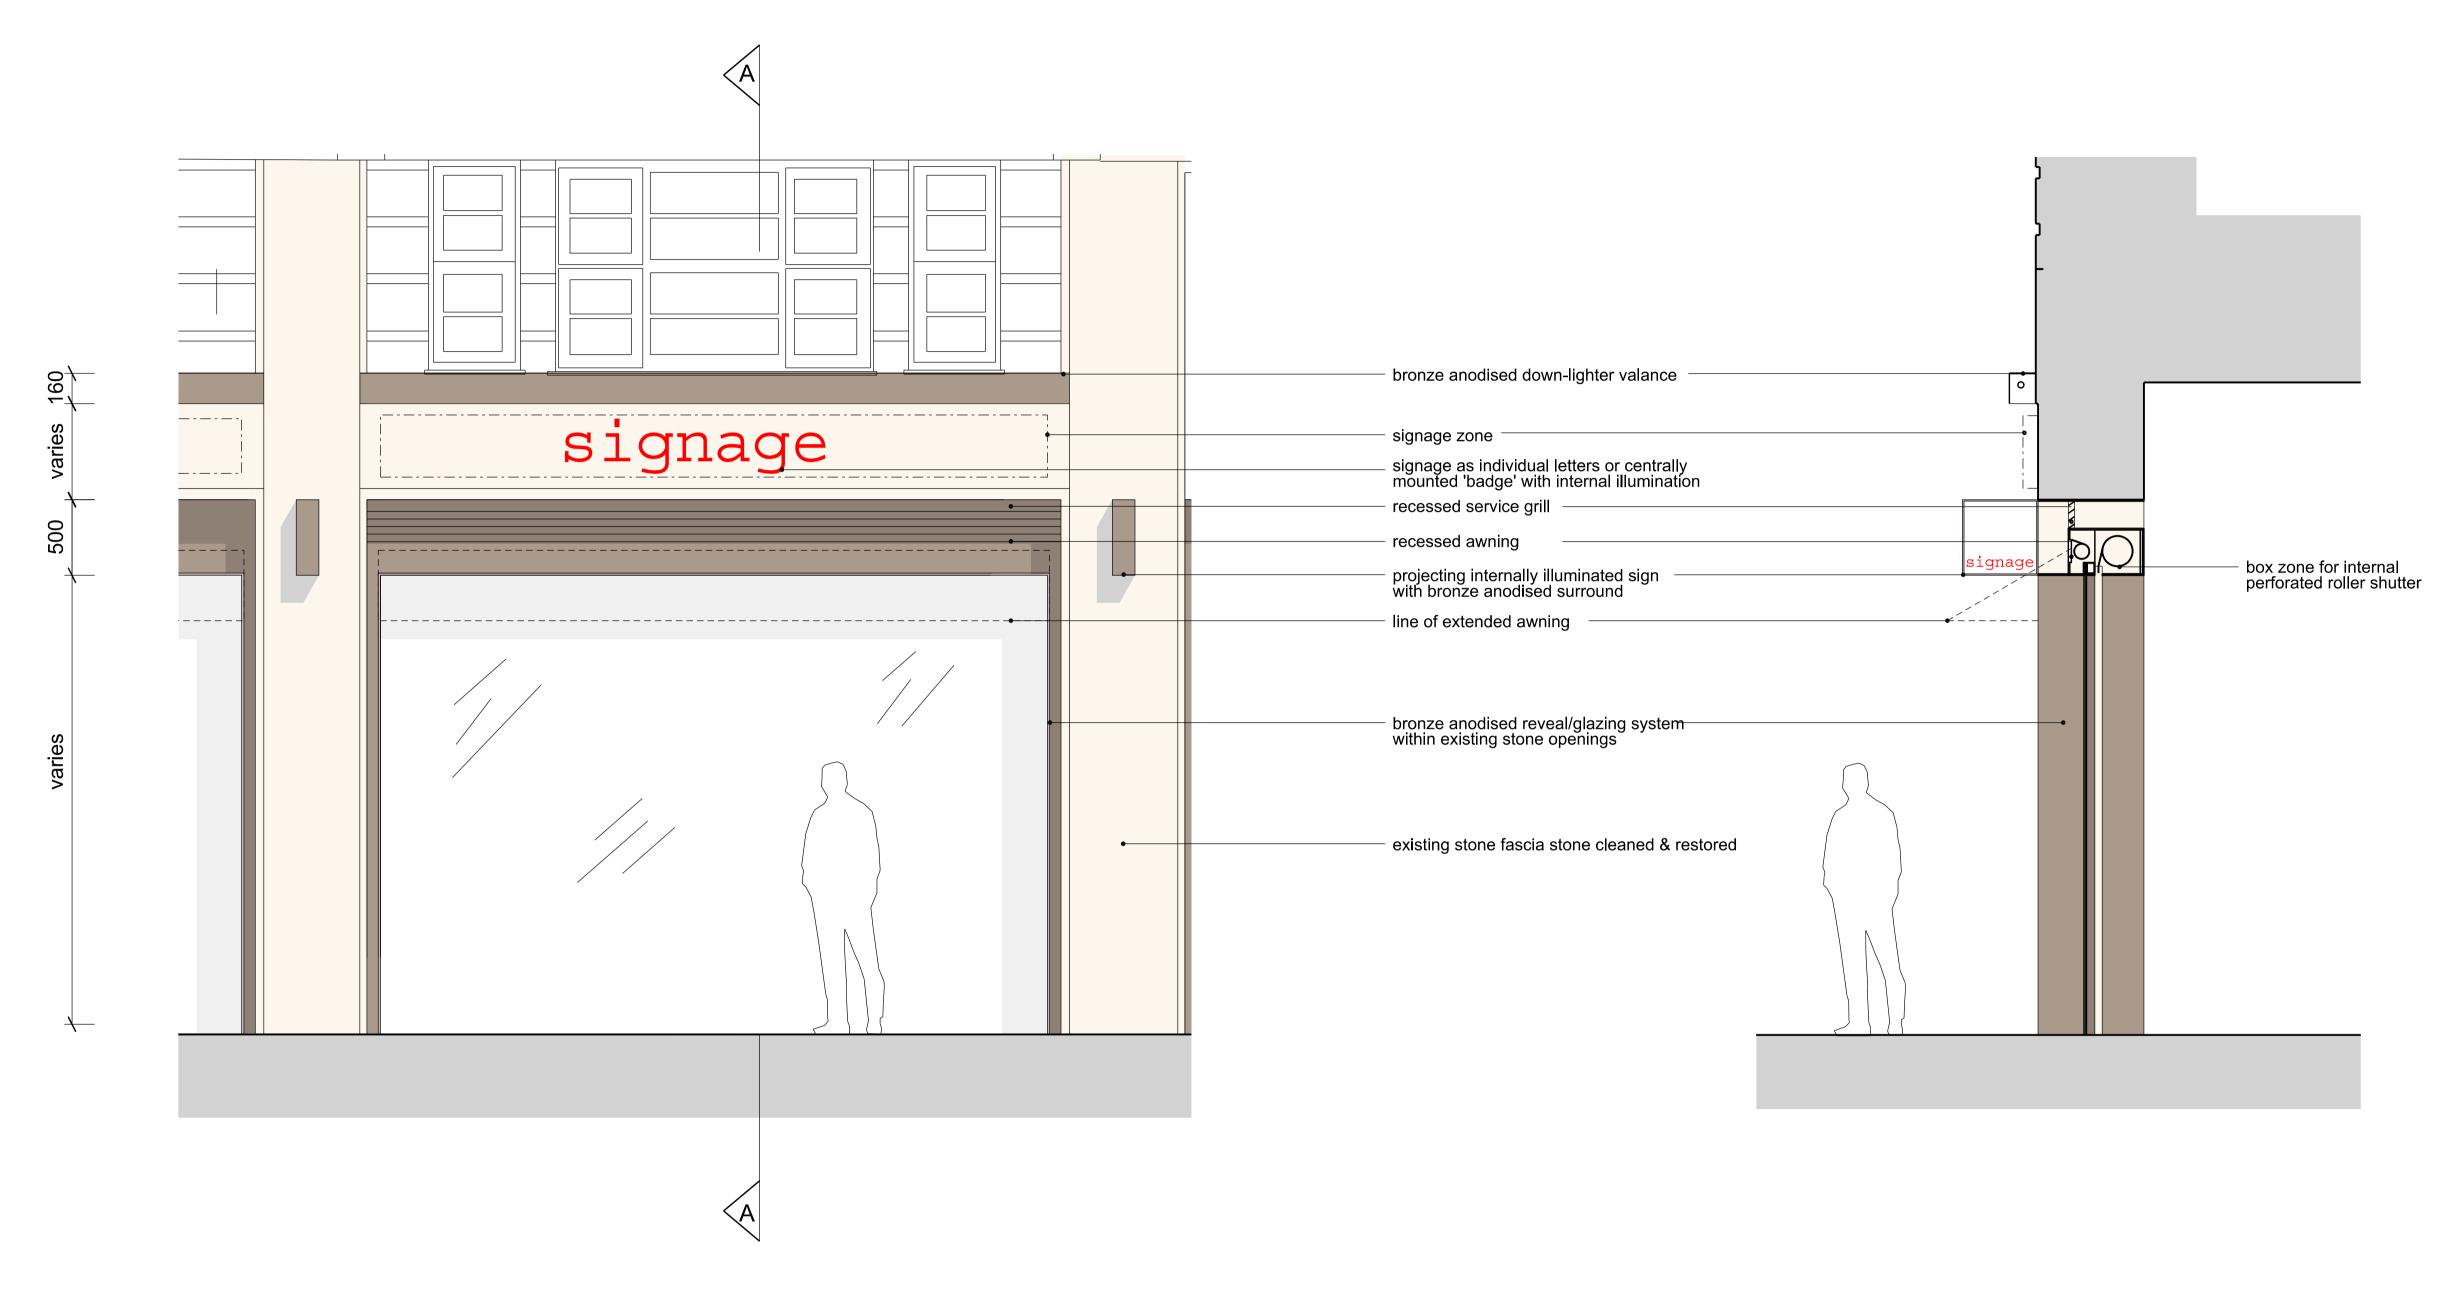

typical retail unit elevation typical retail unit section aa

| ISSUE        | DATE REV.  |                                                                                                                                                                                | allsopgollingsarchitects | PROJE | ECT Northways Parade, London NW3 5E   | N           |         |
|--------------|------------|--------------------------------------------------------------------------------------------------------------------------------------------------------------------------------|--------------------------|-------|---------------------------------------|-------------|---------|
| For Planning | 21/09/2015 | holborn studios, 49-50 eagle wharf road, london n1 7ed t. 020 7253 2622 www.allsopgollings.com                                                                                 |                          |       | Typical Bay of Retail Frontage - Elev |             |         |
|              |            | Note:                                                                                                                                                                          | 0 1 2 3                  | SCALE | 1:50@A3<br>1:25@A1 Aug 2015           | DRAWING NO. | 121 120 |
|              |            | <ul> <li>Unless indicated below, this drawing is for information only.</li> <li>Do not scale. Use figured dimensions only. All dimensions to<br/>be checked on site</li> </ul> | SCALE BAR                |       |                                       |             | 131_120 |