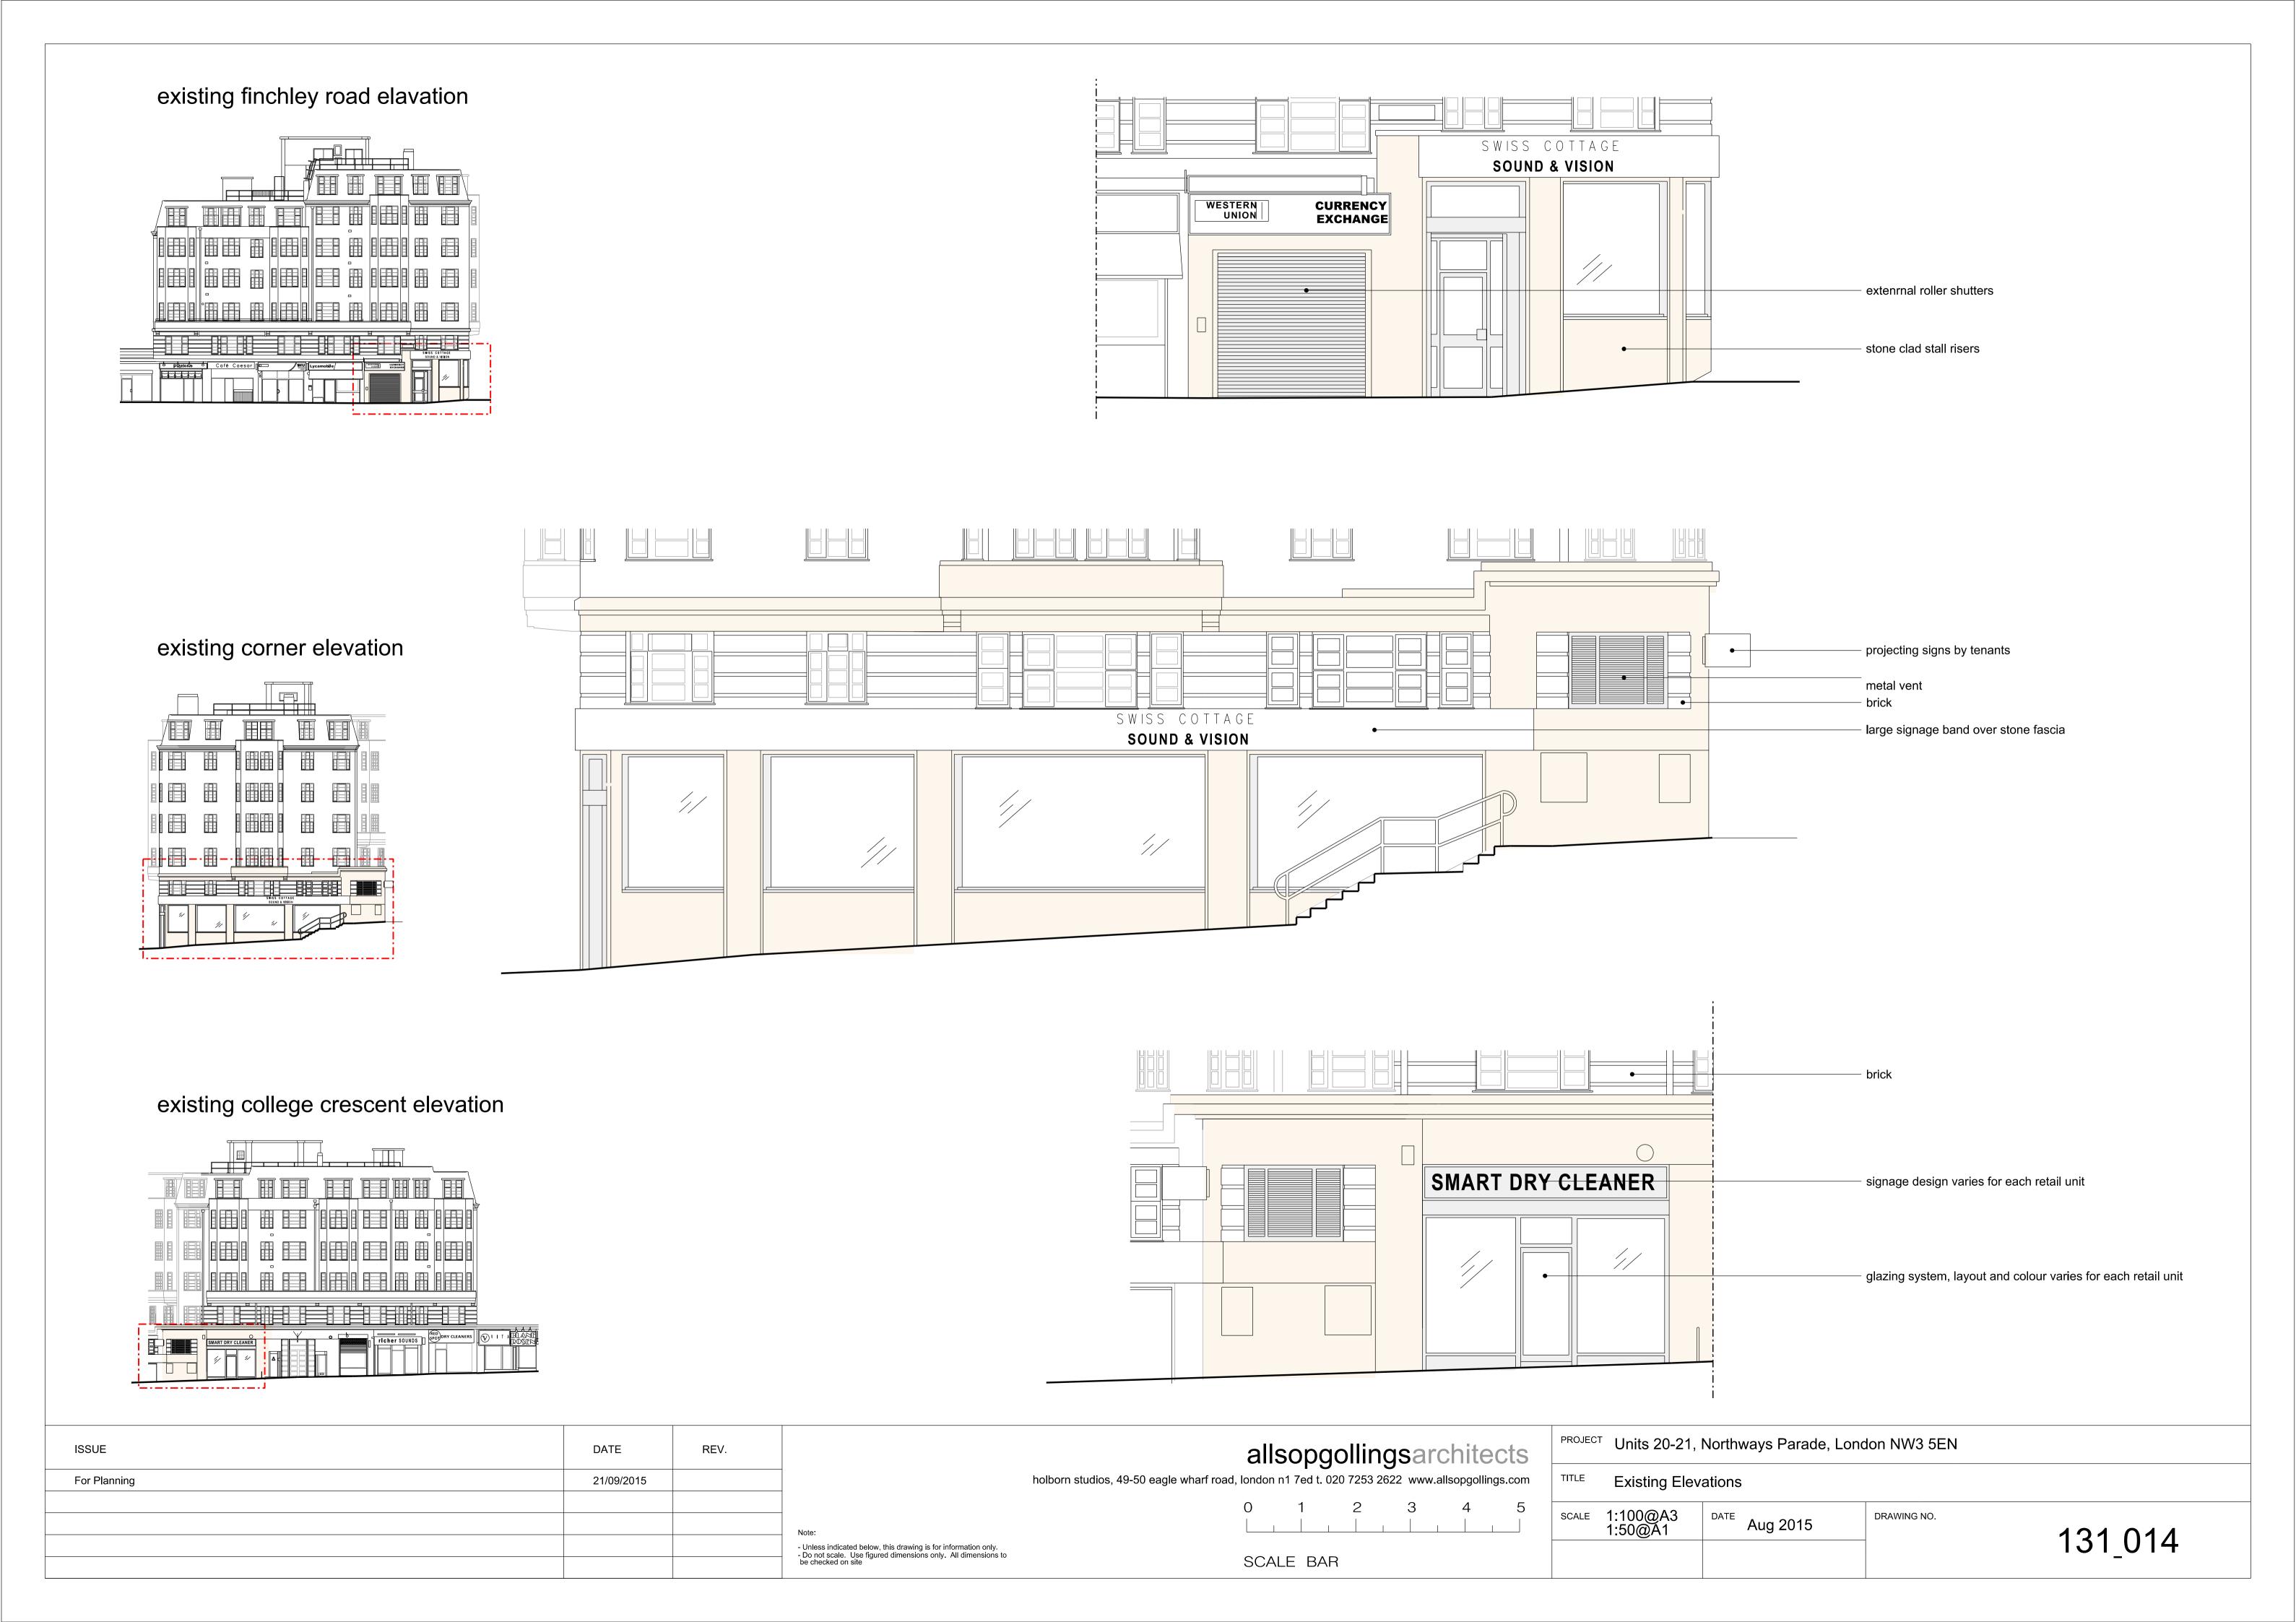

## proposed college crescent elevation

| ISSUE        | DATE REV.  |                                                                                                                                                                                | allsopgollingsarchitects                                                                       |       | Units 20-21         | 1, Northways Parade, l | ondon NW3 5EN |         |
|--------------|------------|--------------------------------------------------------------------------------------------------------------------------------------------------------------------------------|------------------------------------------------------------------------------------------------|-------|---------------------|------------------------|---------------|---------|
| For Planning | 21/09/2015 | -                                                                                                                                                                              | holborn studios, 49-50 eagle wharf road, london n1 7ed t. 020 7253 2622 www.allsopgollings.com | TITLE | Proposed E          | Elevations             |               |         |
|              |            | Note:                                                                                                                                                                          | 0 1 2 3 4 5                                                                                    | SCALE | 1:100@A3<br>1:50@A1 | DATE Aug 2015          | DRAWING NO.   | 131 104 |
|              |            | <ul> <li>- Unless indicated below, this drawing is for information only.</li> <li>- Do not scale. Use figured dimensions only. All dimensions to be checked on site</li> </ul> | SCALE BAR                                                                                      |       |                     |                        |               | 131_104 |