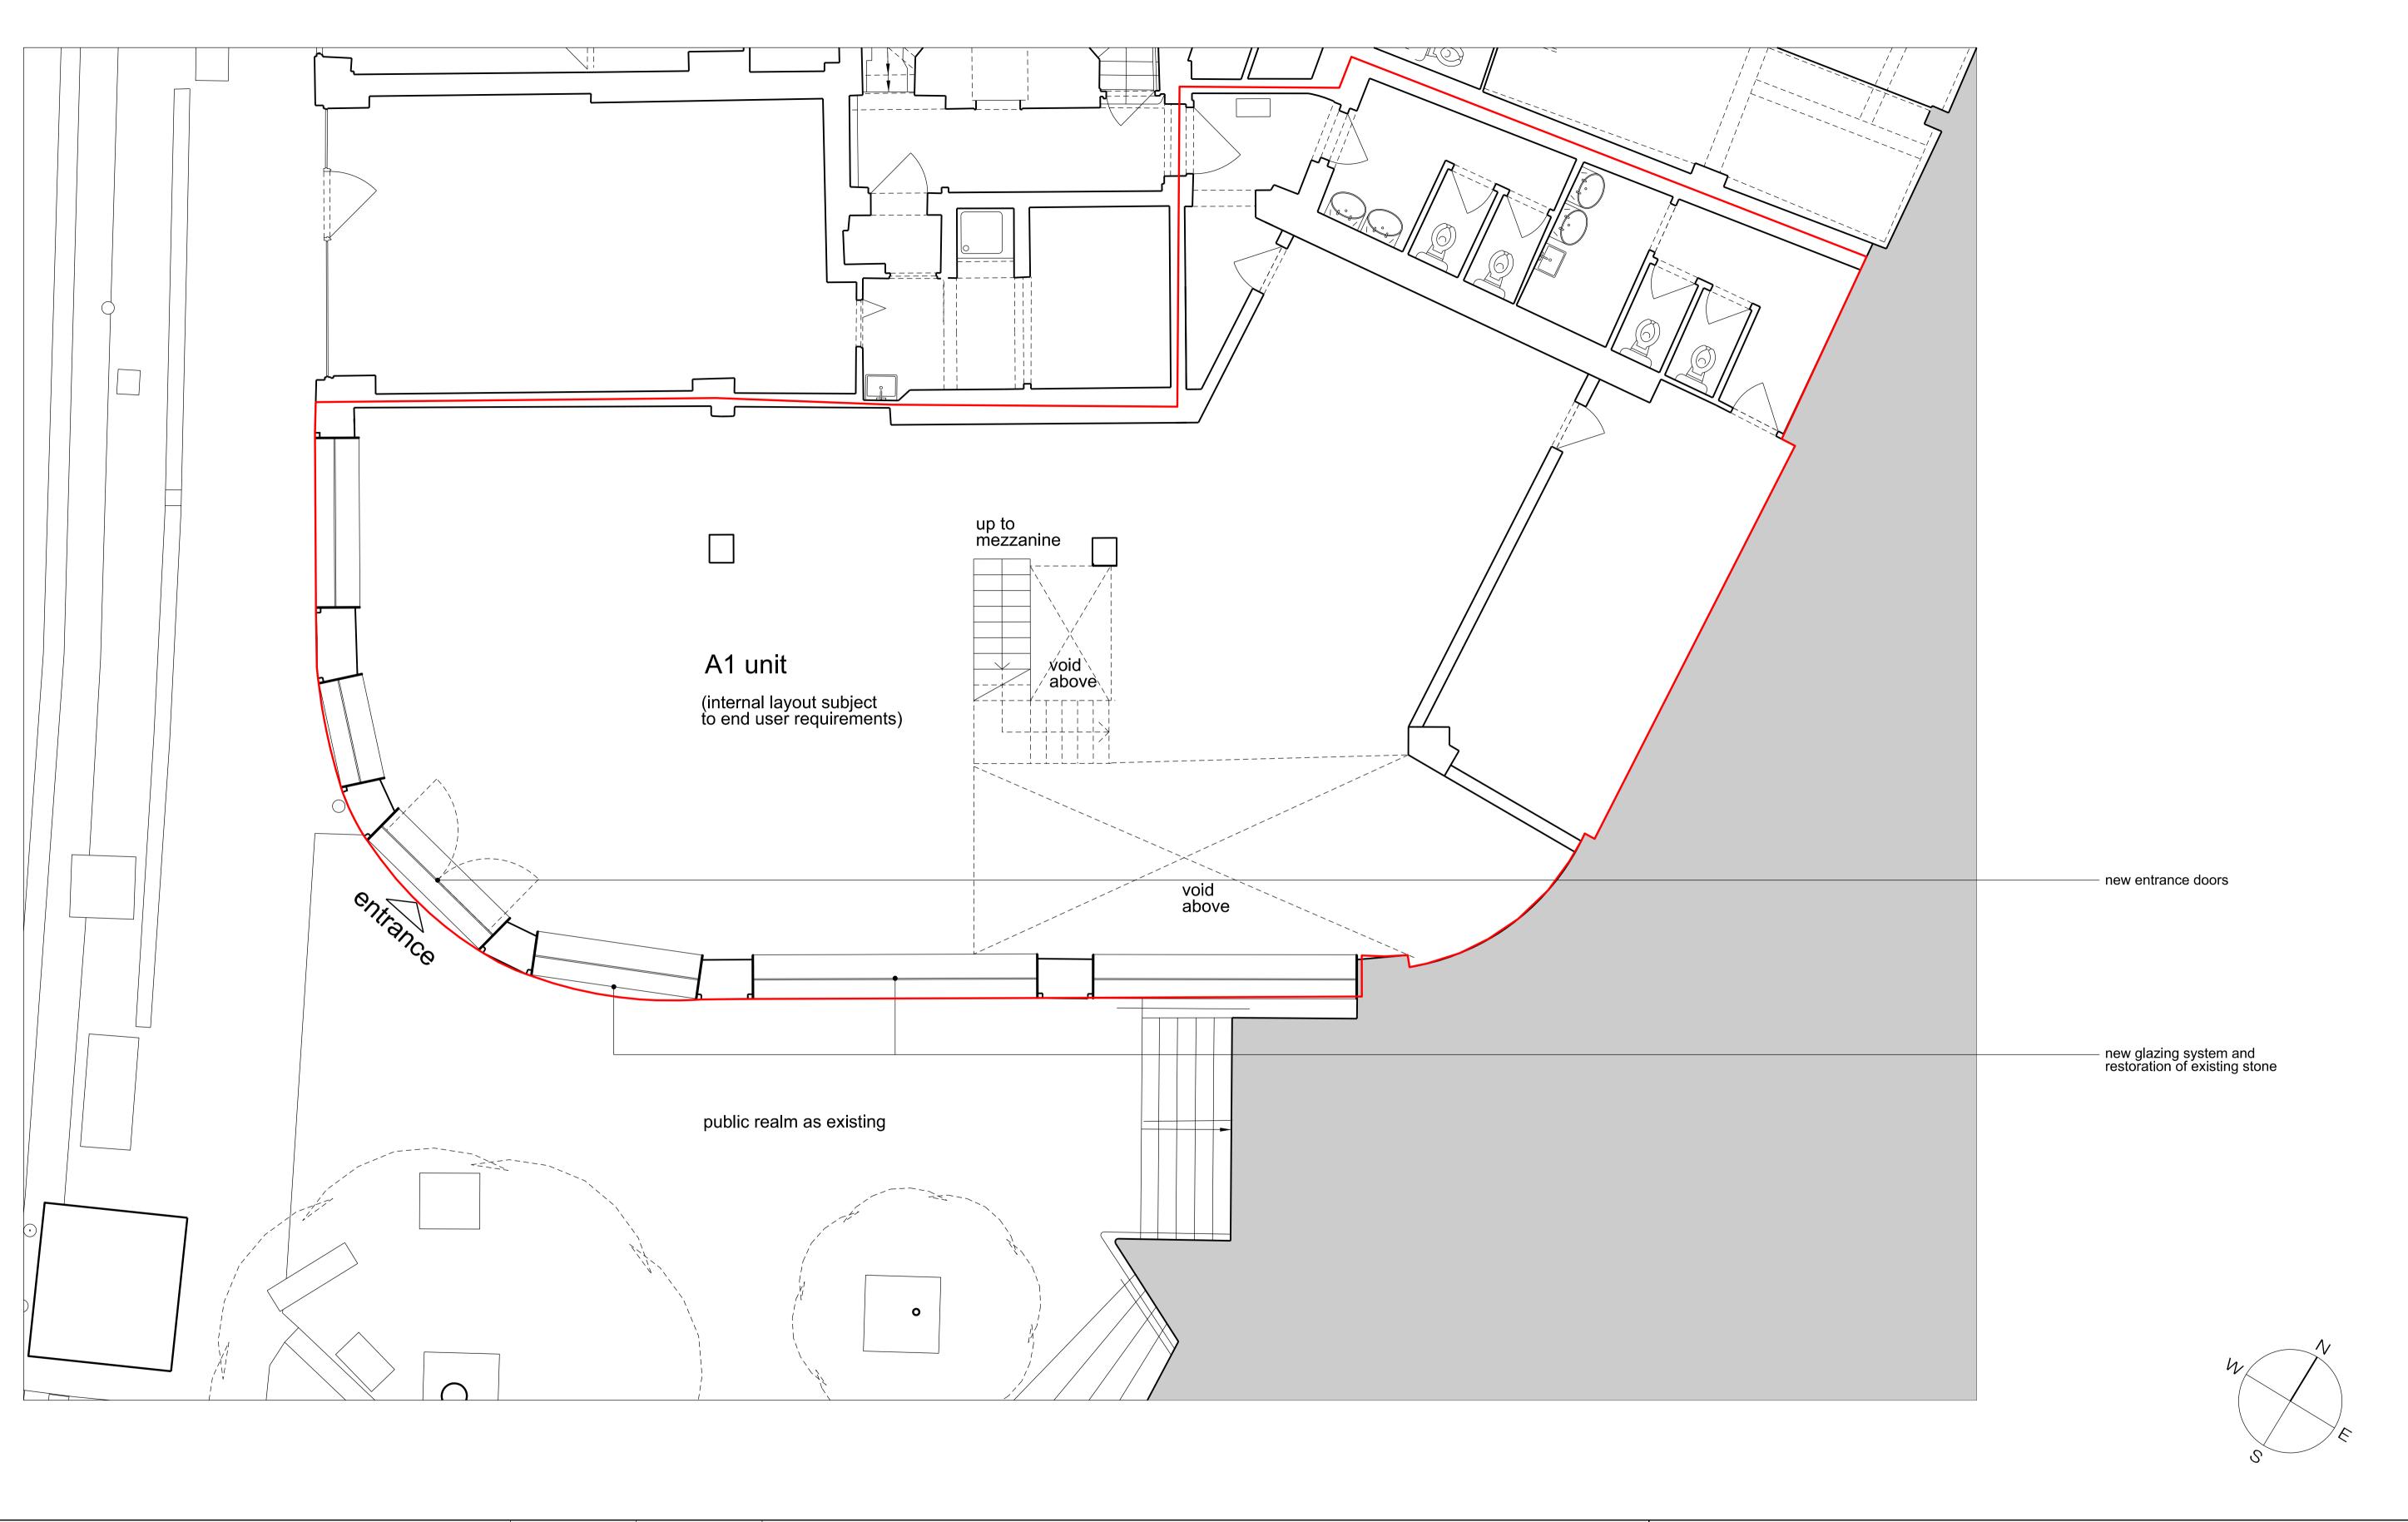

| ISSUE        | DATE REV.  |                                                                                                                                                                            | allsopgollingsarchitects PROJECT Units 20-21, Northways Parade, London NW3 5EN |                              |             |  |  |  |
|--------------|------------|----------------------------------------------------------------------------------------------------------------------------------------------------------------------------|--------------------------------------------------------------------------------|------------------------------|-------------|--|--|--|
| For Planning | 21/09/2015 |                                                                                                                                                                            |                                                                                |                              |             |  |  |  |
|              |            | Note:                                                                                                                                                                      | 0 1 2 3 4 5                                                                    | SCALE 1:100@A3 DATE Aug 2015 | DRAWING NO. |  |  |  |
|              |            | <ul> <li>Unless indicated below, this drawing is for information only.</li> <li>Do not scale. Use figured dimensions only. All dimensions to be checked on site</li> </ul> | SCALE BAR                                                                      |                              | 131_010     |  |  |  |