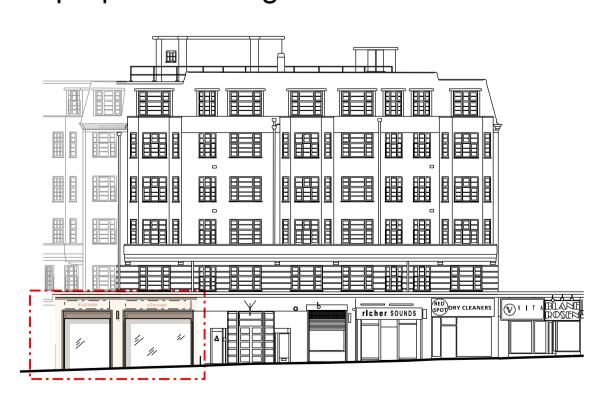

| ISSUE        | DATE REV.  |                                                                                                                                                       | allsopgollingsarchitects | <sup>⊤</sup> Units 20-21 Northways Parade, Lond | don NW3 5EN            |             |         |  |
|--------------|------------|-------------------------------------------------------------------------------------------------------------------------------------------------------|--------------------------|-------------------------------------------------|------------------------|-------------|---------|--|
| For Planning | 21/09/2015 |                                                                                                                                                       |                          | TITLE                                           | Site Location Plan     |             |         |  |
|              |            | Note:                                                                                                                                                 | 0 5 10 15 20 25          | SCALE                                           | 1:500@A3 DATE Aug 2015 | DRAWING NO. | 127 006 |  |
|              |            | - Unless indicated below, this drawing is for information only.     - Do not scale. Use figured dimensions only. All dimensions to be checked on site | SCALE BAR                |                                                 |                        |             | 137_006 |  |