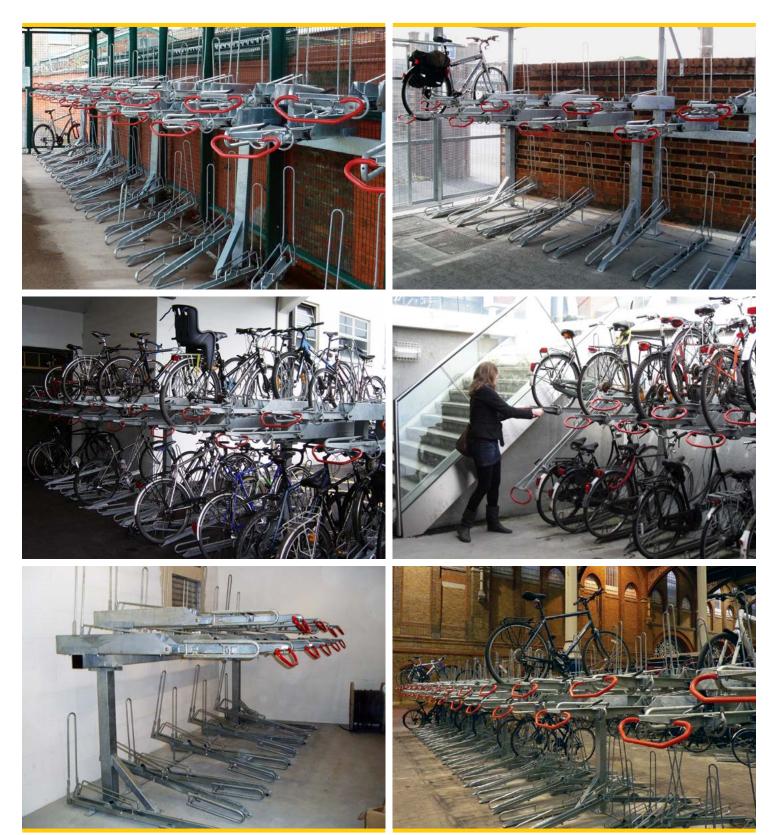

## Description

The 2-tier racks are designed to get the maximum number of bikes into a limited space, in a safe, easy to use way. There are many unique features of the Josta racks, including the low, easy to use handles, the clever, patented way the bikes are held on the racks, and the general ease of use. There are many unique features of the Josta racks, including the low, easy to use handles, the clever, patented way the bikes are held on the racks, and the general ease of use. They are also designed for a long, tough life of constant heavy use, with low maintainance However, the most important factor is always Safety, and the Josta racks are very safe to use. This is a particularly important feature for heavy bikes.

#### **Features**

- Double the capacity of bicycle storage spaces
- Easy and safe to use
- Space efficient
- Flexible and adaptable
- Neat and organised
- Individual racking one bike per space

# Optional (*£*POA)

- Duisburg legs (legs for concrete floor)
- Powder coated framework

- Low maintenance
- Patented gripping system holds bike securely
- Maximises cycle parking spaces
- BREEAM compliant
- Framework can be coloured in any standard RAL colour
- The racks can also be installed from a central spine. For this option, please leave 2000mm for access on both sides. The 2-sided unit is then 3100mm wide.
- Racks can also be installed at a 45 or 55 degree angle to minimise space.