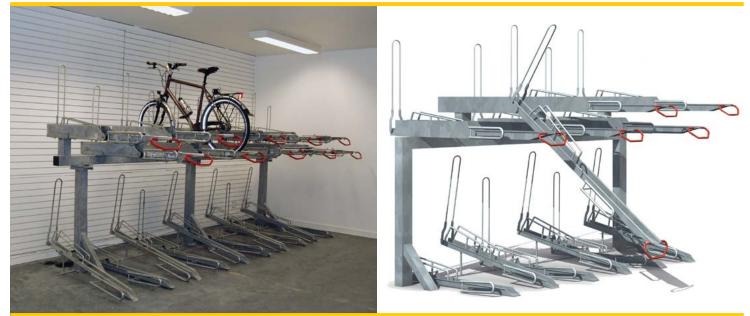

## Description

The 2-tier racks are designed to get the maximum number of bikes into a limited space, in a safe, easy to use way. There are many unique features of the Josta racks, including the low, easy to use handles, the clever, patented way the bikes are held on the racks, and the general ease of use. There are many unique features of the Josta racks, including the low, easy to use handles, the clever, patented way the bikes are held on the racks, and the general ease of use. They are also designed for a long, tough life of constant heavy use, with low maintainance However, the most important factor is always Safety, and the Josta racks are very safe to use. This is a particularly important feature for heavy bikes.

#### **Features**

- Double the capacity of bicycle storage spaces
- Easy and safe to use
- Space efficient
- Flexible and adaptable
- Neat and organised
- Individual racking one bike per space

### Construction

This Rack is made from pre-galvanised and mild steel, the framework can be powder-coated in any RAL colour.

#### Dimensions

- A minimum headroom of 2600mm is required for maximum capacity.
- 300mm to any adjoining side wall.
- Minimum of 400mm centres (450mm recommended).
- Allow 2000mm for the rack itself, plus a minimum of 1700mm in front for access.