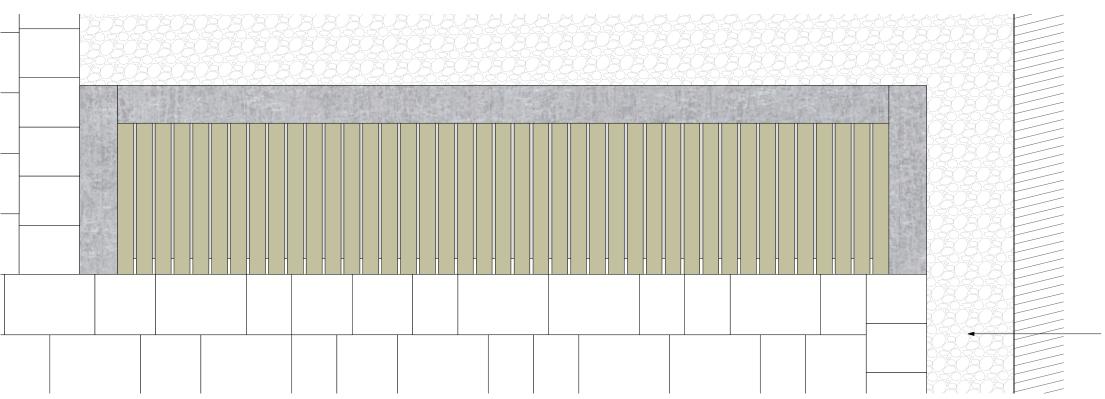

Soft landscaping with planting TBC between SUDS paving and brick facade, with mulching or gravel to mitigate splashing on brickwork

Courtyard Bench Plan

\803/ 1:10

Client:

NOTES:

Do not scale off this drawing.