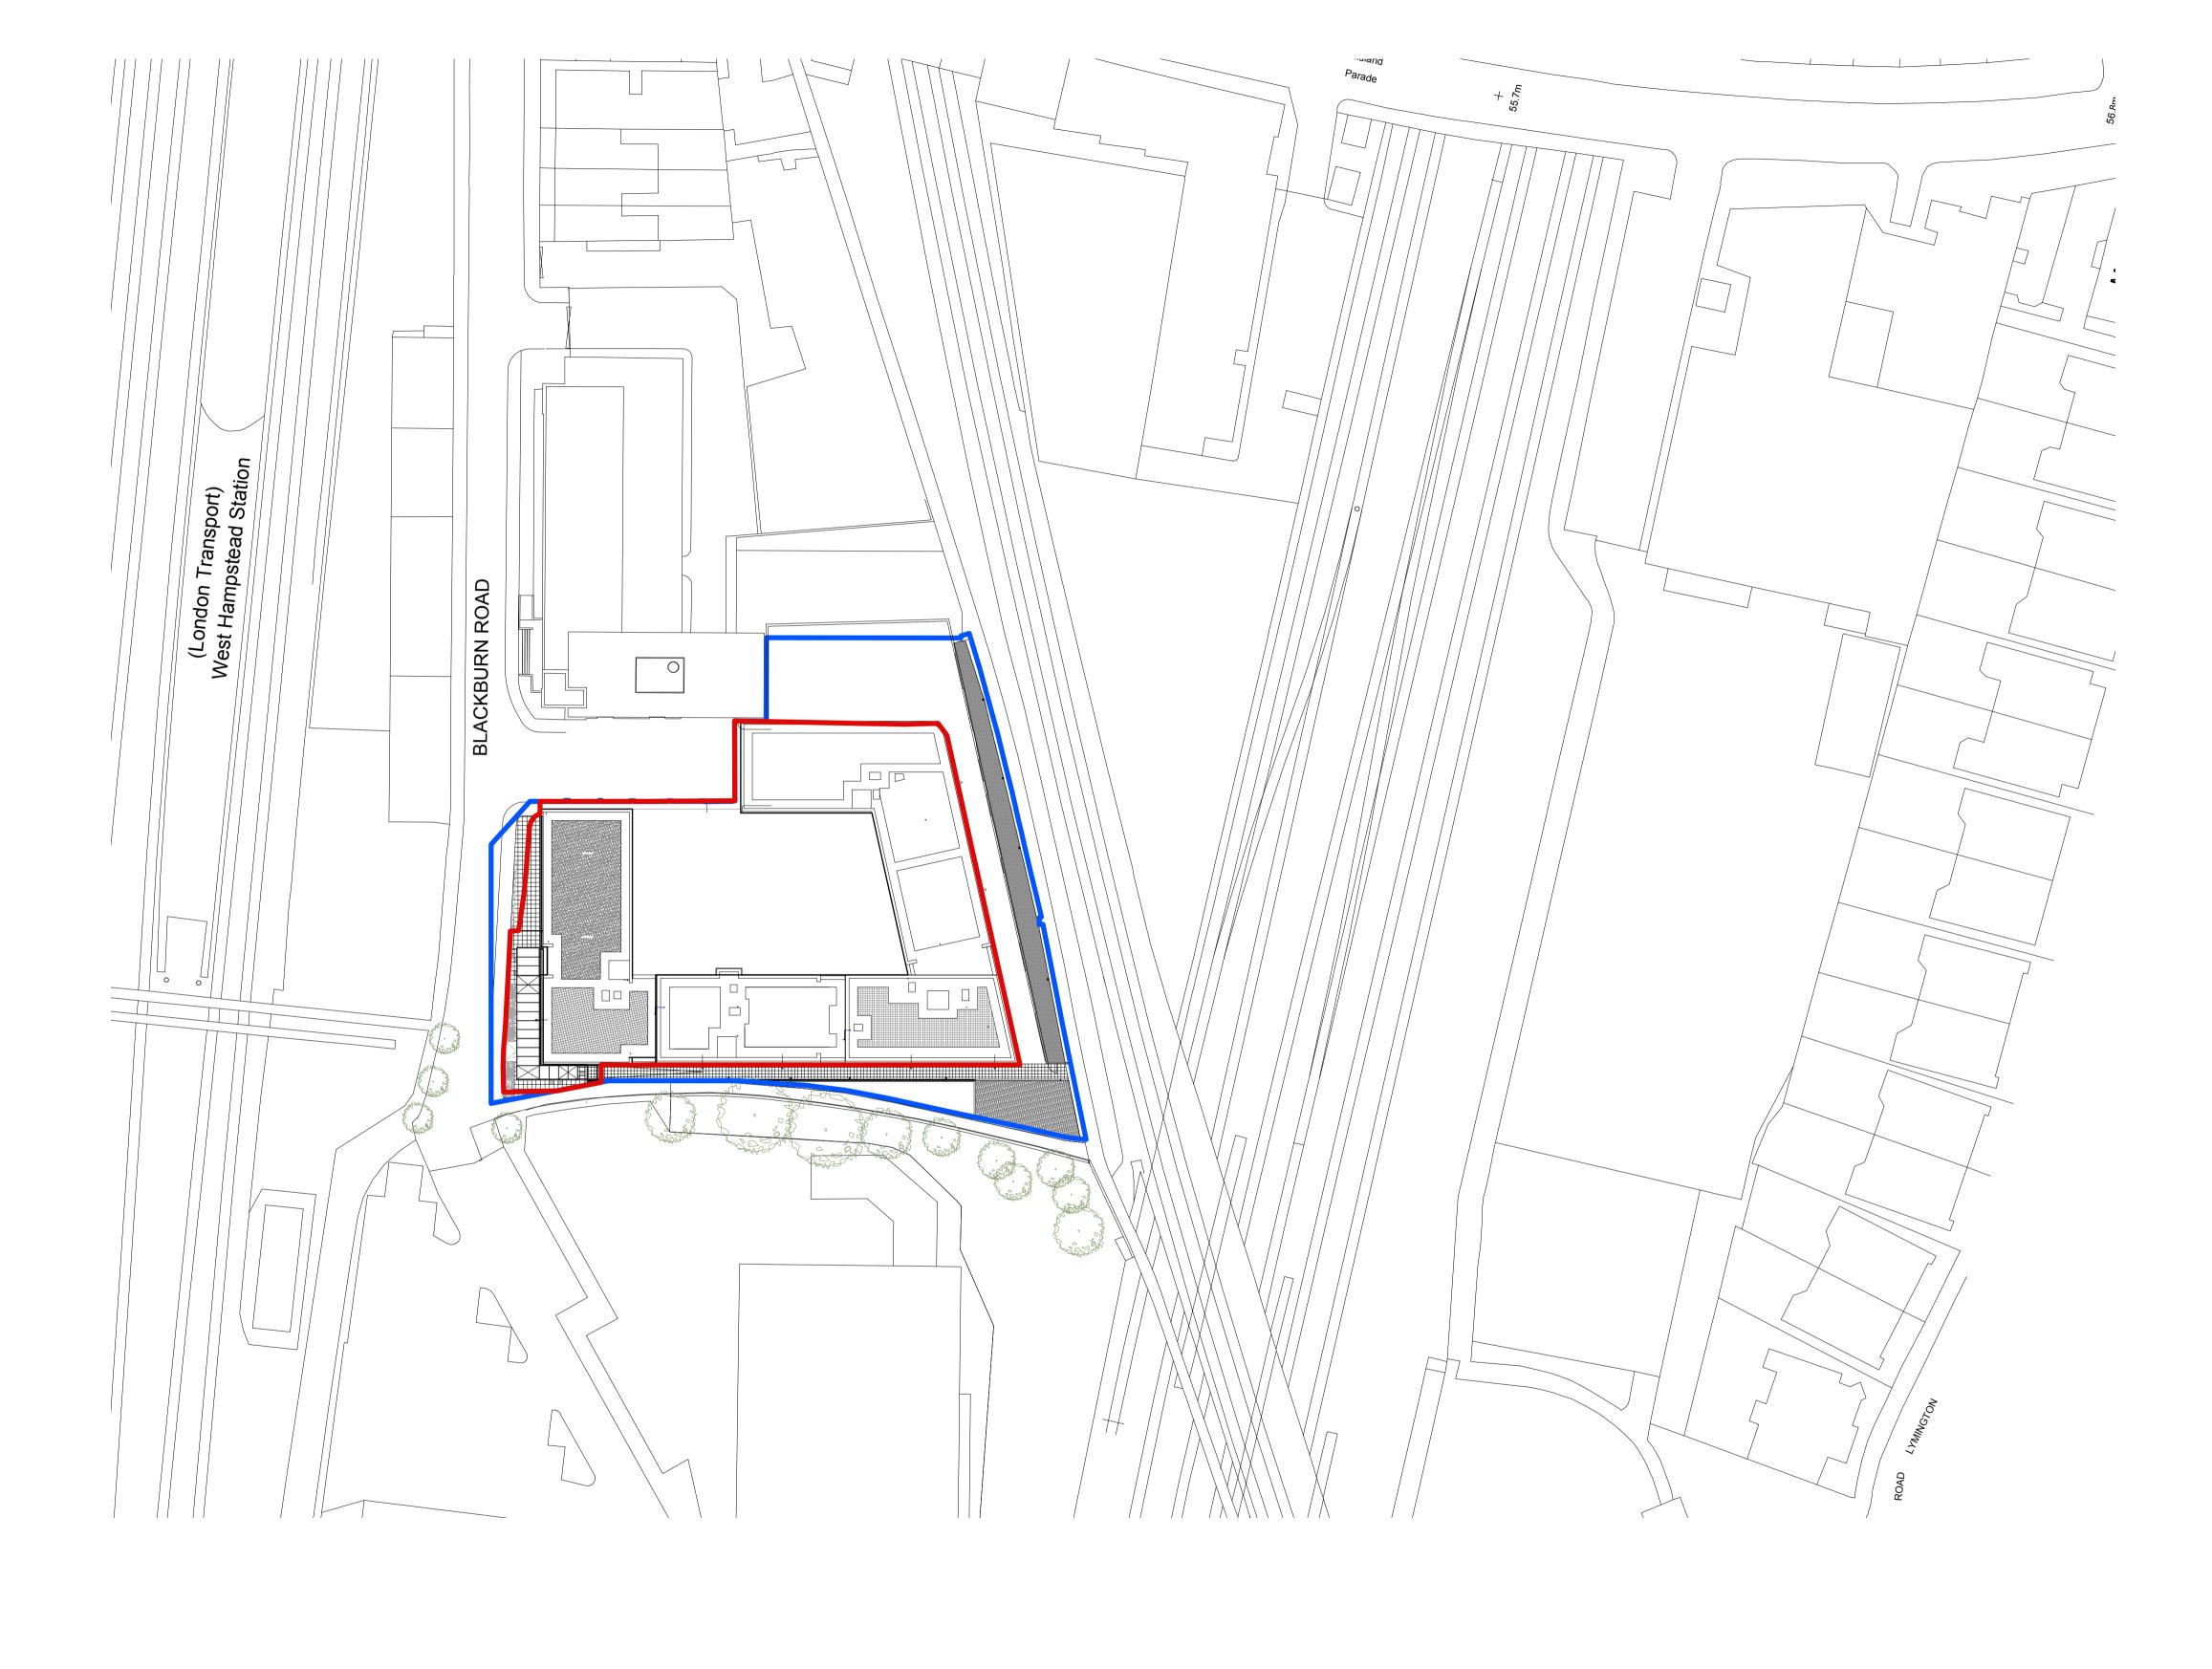

| _   |                    |
|-----|--------------------|
|     | EXISTING SITE PLAN |
| (1) |                    |
|     |                    |

| PI | ΔΝ                  | NIN | IC. | ISSL | JF |
|----|---------------------|-----|-----|------|----|
|    | $\boldsymbol{\neg}$ |     |     |      | ,_ |

| Rev Date Description  By Chkd App  - 28.09.15 Planning issue | THE COPYRIGHT DESIGN AND PATENTS ACT 1988 THIS DRAWING IS THIS COPYRIGHT OF TIGG COLL ARCHITECTS LTD AND MUSTNOT BE COPIED OR REPRODUCED IN WHOLE OR PART, BY ANY METHOD WHATSOEVER, WITHOUT THE PRIOR WRITTEN APPROVAL OF TIGG COLL ARCHITECTS LTD  ALL SETTING OUT MUST BE CHECKED ONSITE ALL LEVELS MUST BE CHECKED ONSITE ALL DIMENSIONS MUST BE CHECKED ONSITE DO NOT SCALE FROM THIS DRAWING THIS DRAWING MUST NOT BE USED ONSITE UNLESS ISSUED FOR CONSTRUCTION | TIGG+COLL ARCHITECTS  UNIT L17, THE OLD LABORATORIES THE OLD GAS WORKS, 2 MICHAEL ROAD LONDON, SW6 2AD  E:INFO@TIGGCOLLARCHITECTS.COM  Project Nido West Hampstead, Blackburn Road  Title  Existing Site Plan |  |
|--------------------------------------------------------------|------------------------------------------------------------------------------------------------------------------------------------------------------------------------------------------------------------------------------------------------------------------------------------------------------------------------------------------------------------------------------------------------------------------------------------------------------------------------|---------------------------------------------------------------------------------------------------------------------------------------------------------------------------------------------------------------|--|
|                                                              |                                                                                                                                                                                                                                                                                                                                                                                                                                                                        |                                                                                                                                                                                                               |  |
|                                                              |                                                                                                                                                                                                                                                                                                                                                                                                                                                                        | T: 020 3170 6125 TIGGCOLLARCHITECTS.COM Date Scale [A1] 1:500 Scale [A3] 1:1000 Drawing no.  190-PL-002 -                                                                                                     |  |