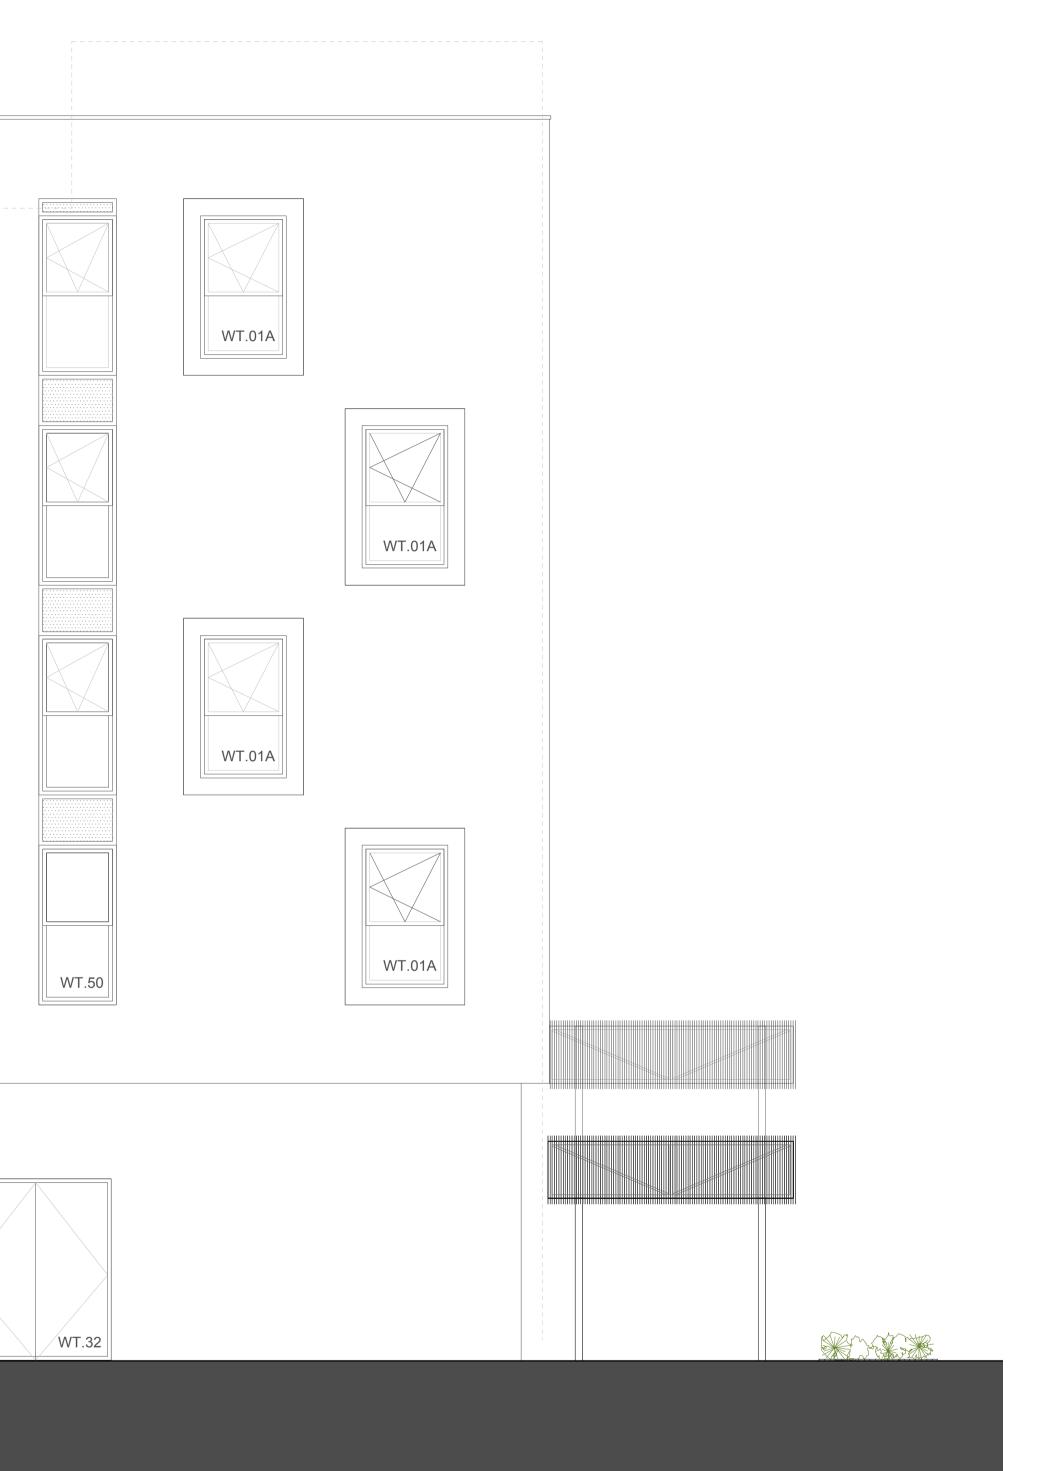

3 WEST ELEVATION: LONG VIEW FROM BLACKBURN ROAD

| Rev | Date | Description | By Ch | kd App |              |
|-----|------|-------------|-------|--------|--------------|
|     |      |             |       |        | TIGG COLL AF |
|     |      |             |       |        | PART, BY AN  |
|     |      |             |       |        | TIGG COLL AF |
|     |      |             |       |        | _            |
|     |      |             |       |        | ALL SETTING  |
|     |      |             |       |        |              |
|     |      |             |       |        | ALL DIMENSIO |
|     |      |             |       |        | DO NOT SCAL  |
|     |      |             |       |        | THIS DRAWIN  |

## PLANNING ISSUE

| HITECTS              | Project<br>Nido West Hampstead, Blackburn Road |                                     |             |             |           |  |
|----------------------|------------------------------------------------|-------------------------------------|-------------|-------------|-----------|--|
| TORIES<br>CHAEL ROAD | Title<br>Externa                               | l Canopy West E                     | levation    |             |           |  |
| CTS.COM              |                                                |                                     |             |             |           |  |
| Λ                    | Date<br>02.10.15                               | Scale [A3] 1:100<br>Scale [A1] 1:50 | Drawing no. | 190 - PL904 | Rev.<br>- |  |