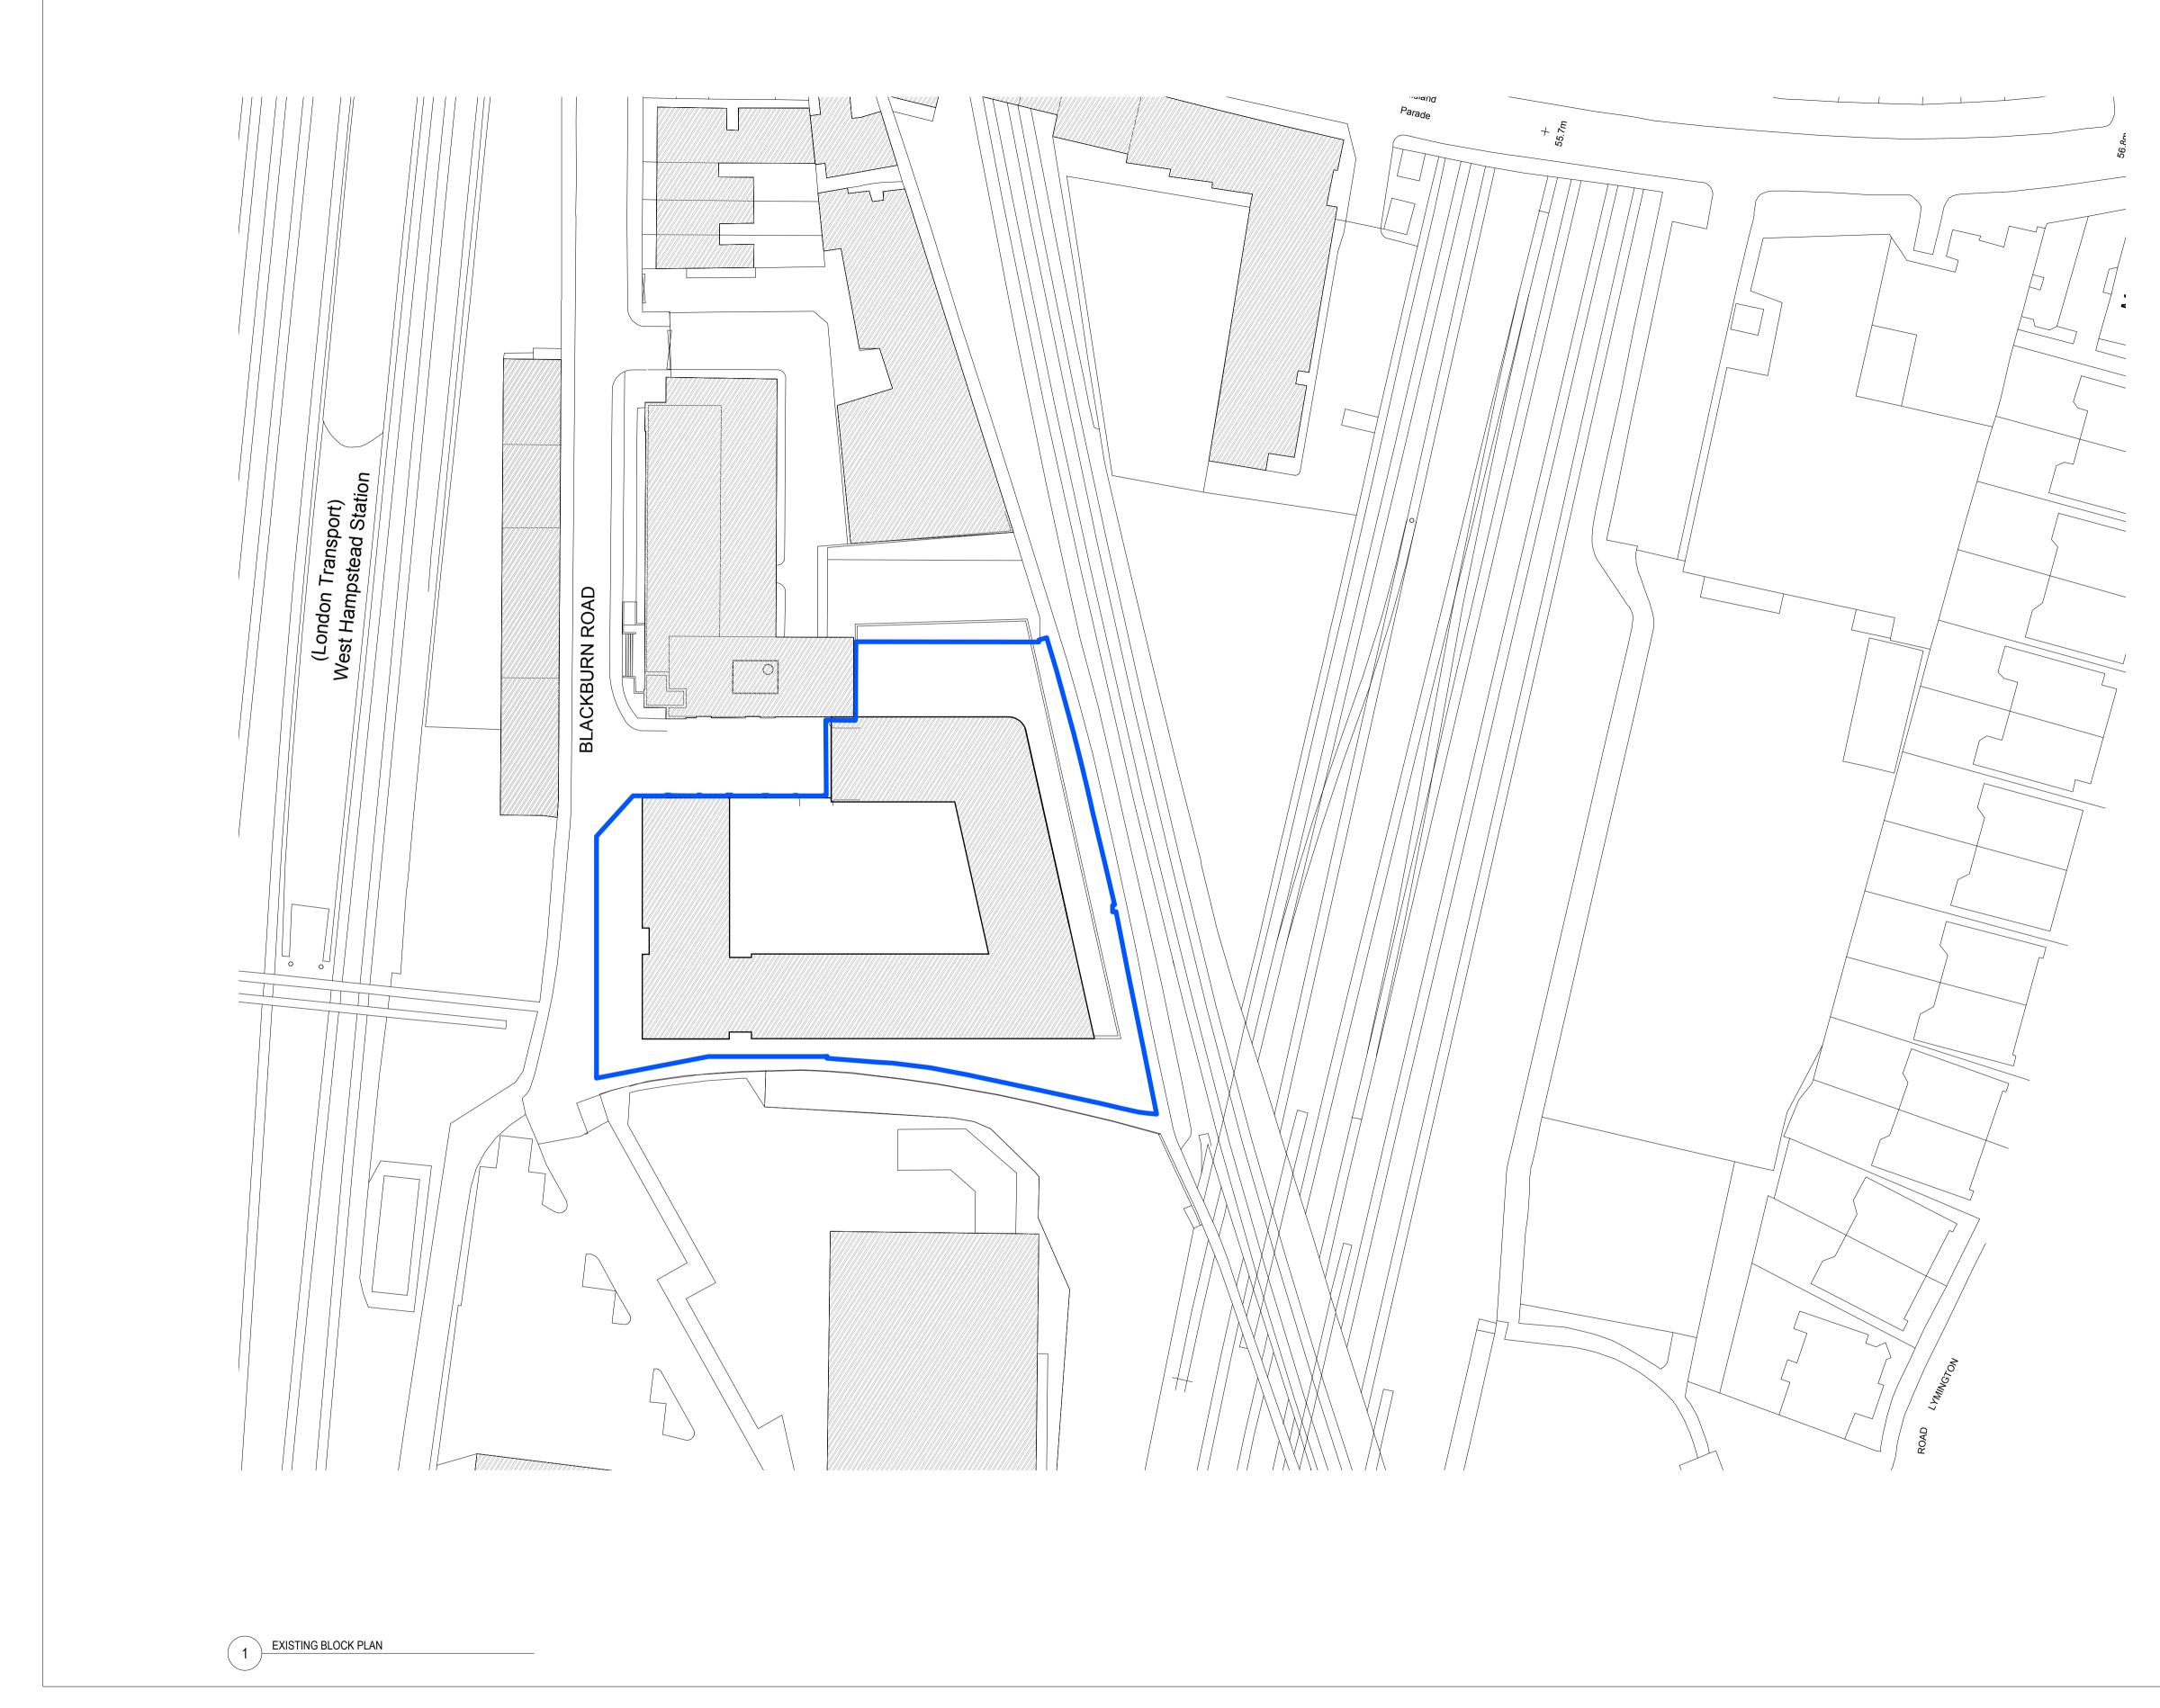

## PLANNING ISSUE

| HITECTS              | Project<br>Nido West Hampstead, Blackburn Road |                                       |             |                    |           |  |  |  |
|----------------------|------------------------------------------------|---------------------------------------|-------------|--------------------|-----------|--|--|--|
| TORIES<br>CHAEL ROAD |                                                |                                       |             |                    |           |  |  |  |
| ECTS.COM             |                                                |                                       |             |                    |           |  |  |  |
| M                    | Date<br>28.09.15                               | Scale [A1] 1:500<br>Scale [A3] 1:1000 | Drawing no. | 190-PL-00 <b>3</b> | Rev.<br>- |  |  |  |