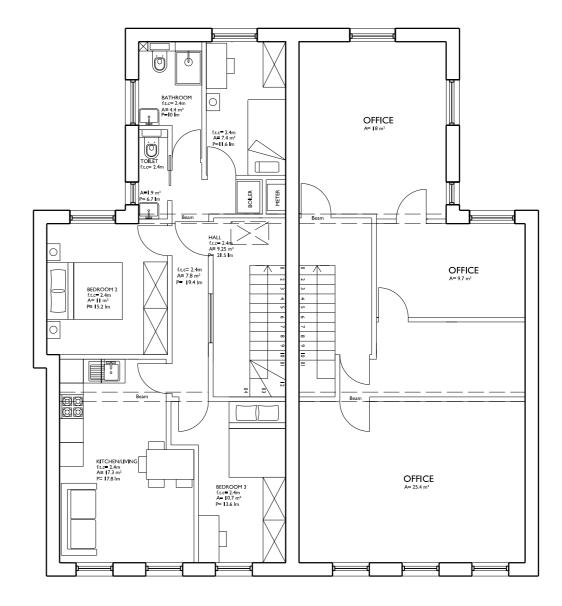

67 & 67A CAMDEN HIGH STREET, NW1 7JL, LONDON

Proposed Third and Roof Plans

SCALE: ISSUED FOR: FIRST ISSUED:

4385/P/041A

PROPOSED FRONT ELEVATION - NORTH EAST

REV.A 06.10.2015 FRONT ELEVATION AMENDED

67 & 67A CAMDEN HIGH STREET, NW1 7JL, LONDON