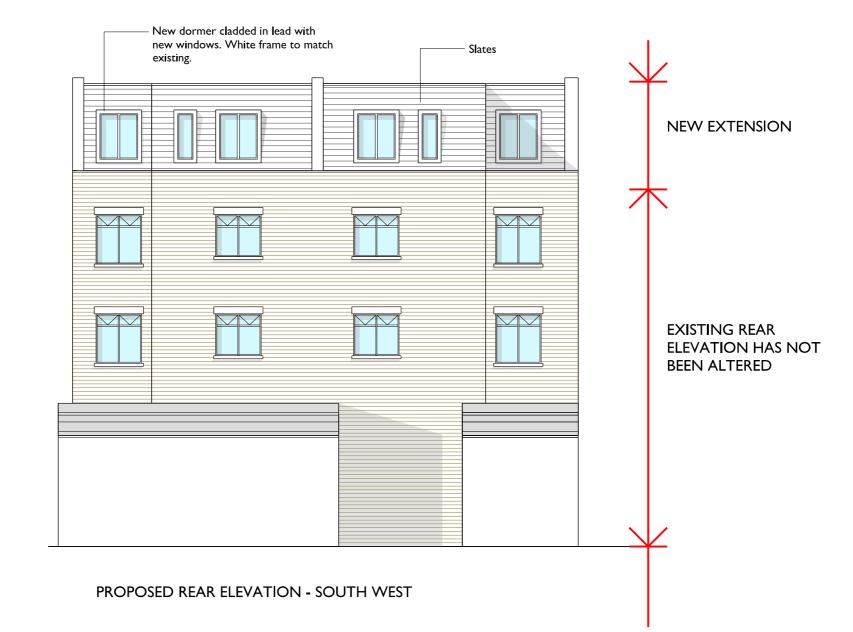

2nd F

Ist F

GF

REV.A 06.10.2015 REAR ELEVATION AMENDED

67 & 67A CAMDEN HIGH STREET, NW1 7JL, LONDON

Proposed Rear Elevation

/alion

1:100@A

SCALE: ISSUED FOR: FIRST ISSUED:

4385/P/051A

REV.A 06.10.2015 SIDE ELEVATIONS AMENDED

67 & 67A CAMDEN HIGH STREET, NW1 7JL, LONDON

REV.A 01.10.2015 ROOFLINE AMENDED REV.B 06.10.2015 ROOFLINE AMENDED

67 & 67A CAMDEN HIGH STREET, NW1 7JL, LONDON