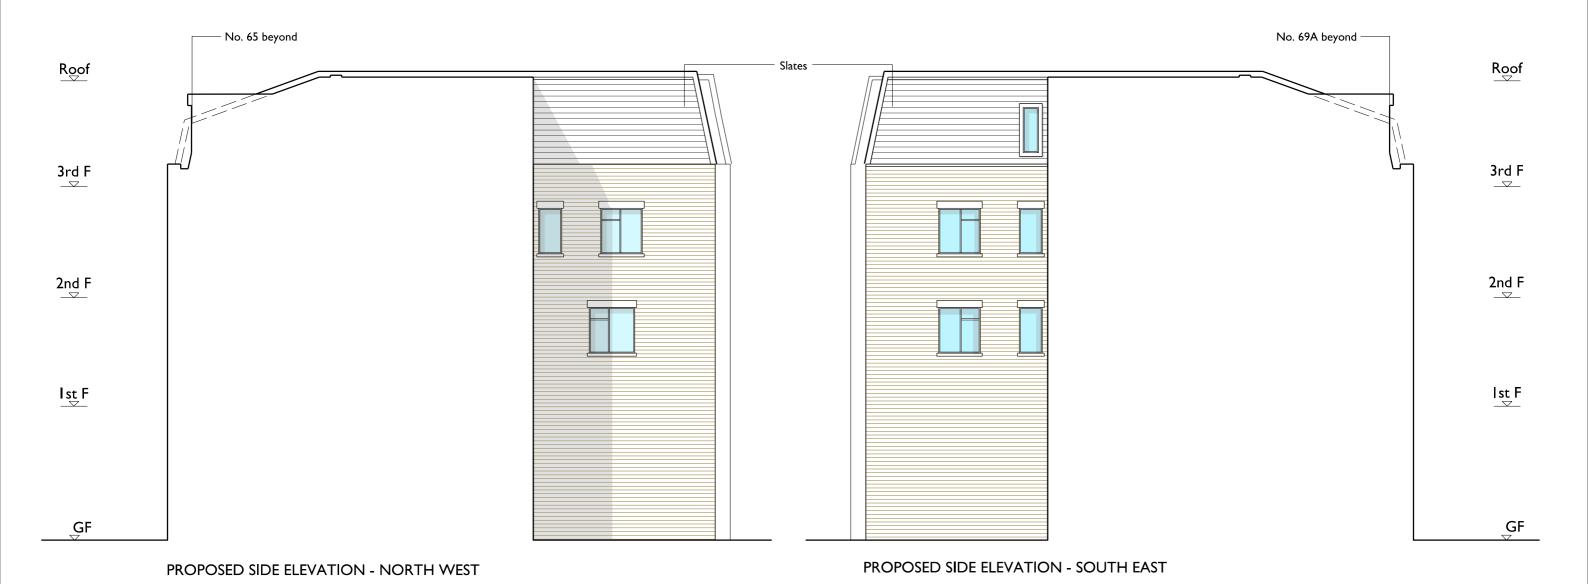

SCALE: ISSUED FOR: FIRST ISSUED:

4385/P/051A

REV.A 06.10.2015 SIDE ELEVATIONS AMENDED

67 & 67A CAMDEN HIGH STREET, NW1 7JL, LONDON

REV.A 01.10.2015 ROOFLINE AMENDED REV.B 06.10.2015 ROOFLINE AMENDED

67 & 67A CAMDEN HIGH STREET, NW1 7JL, LONDON