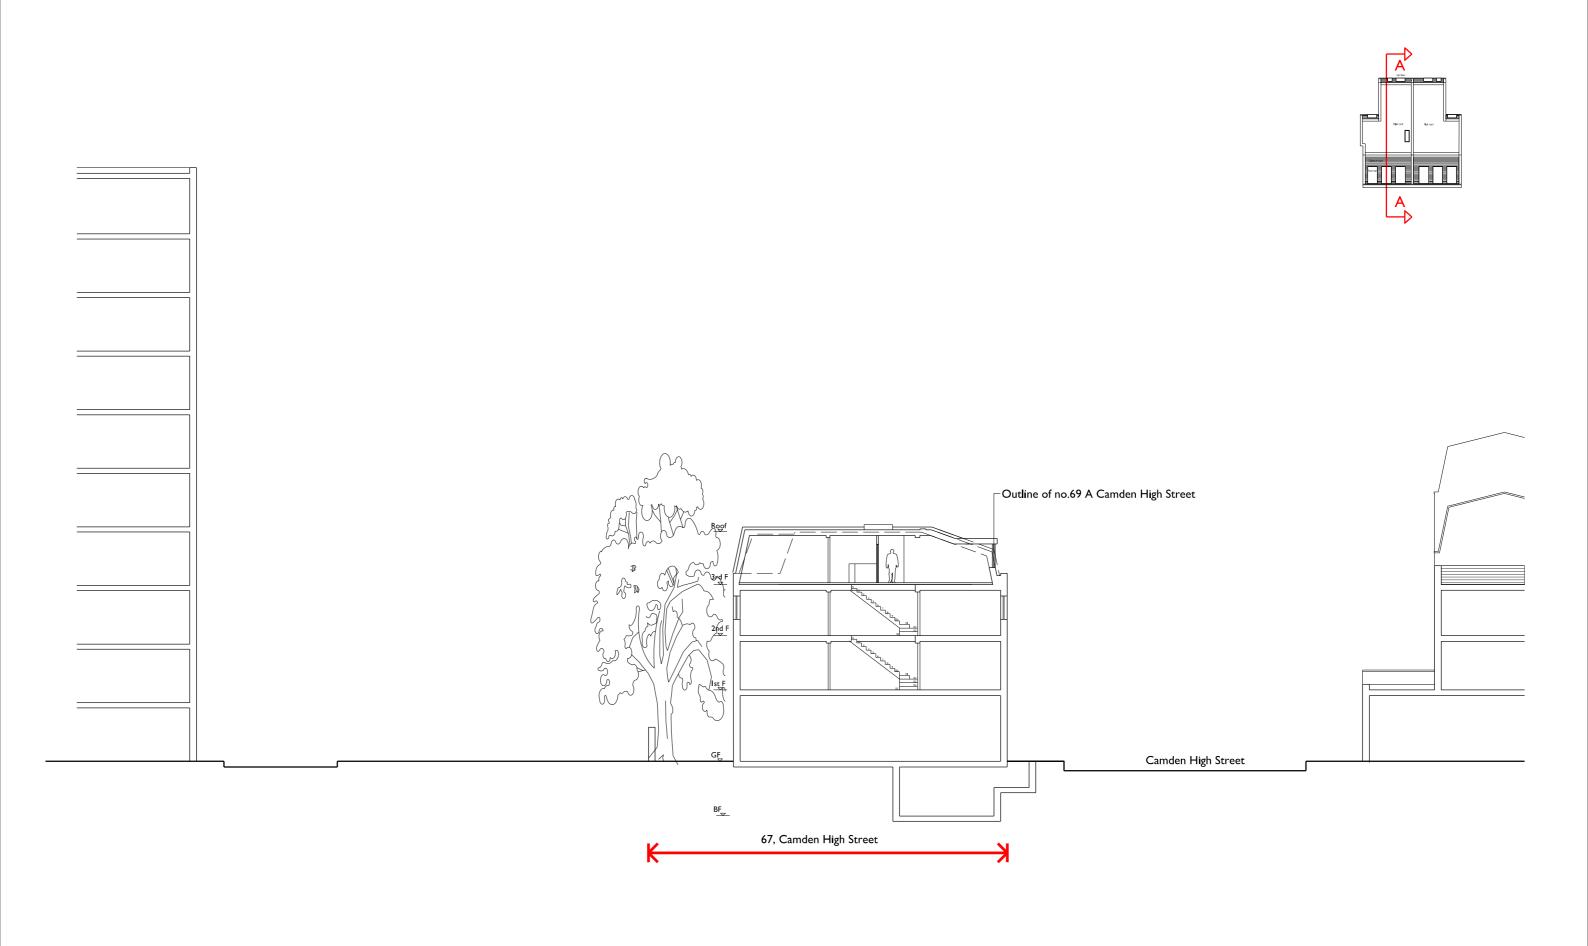

2nd F

Ist F

GF

REV.A 06.10.2015 REAR ELEVATION AMENDED

67 & 67A CAMDEN HIGH STREET, NW1 7JL, LONDON

Proposed Rear Elevation

/alion

1:100@A