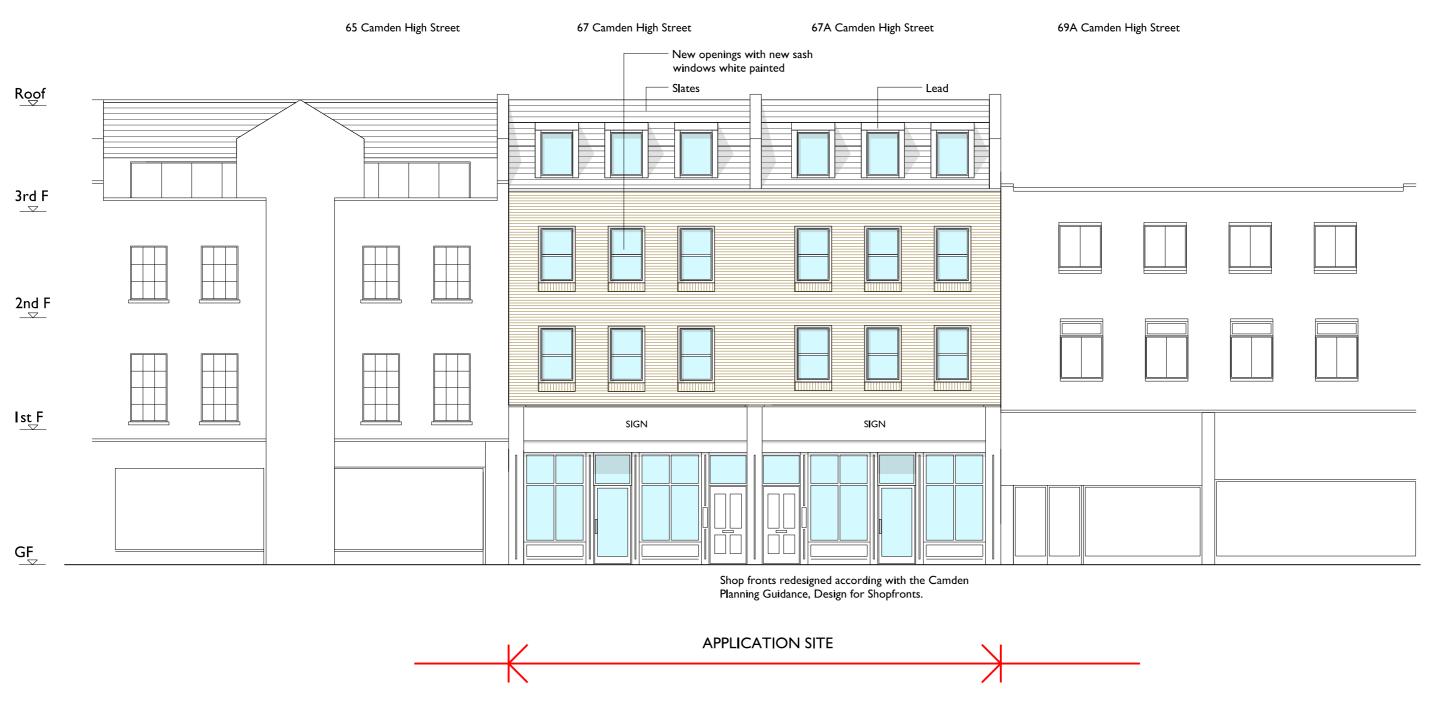

2nd F

Ist F

GF

REV.A 06.10.2015 REAR ELEVATION AMENDED

67 & 67A CAMDEN HIGH STREET, NW1 7JL, LONDON

Proposed Rear Elevation

/alion

1:100@A

SCALE: ISSUED FOR: FIRST ISSUED:

4385/P/051A

REV.A 06.10.2015 SIDE ELEVATIONS AMENDED

67 & 67A CAMDEN HIGH STREET, NW1 7JL, LONDON

REV.A 01.10.2015 ROOFLINE AMENDED REV.B 06.10.2015 ROOFLINE AMENDED

67 & 67A CAMDEN HIGH STREET, NW1 7JL, LONDON