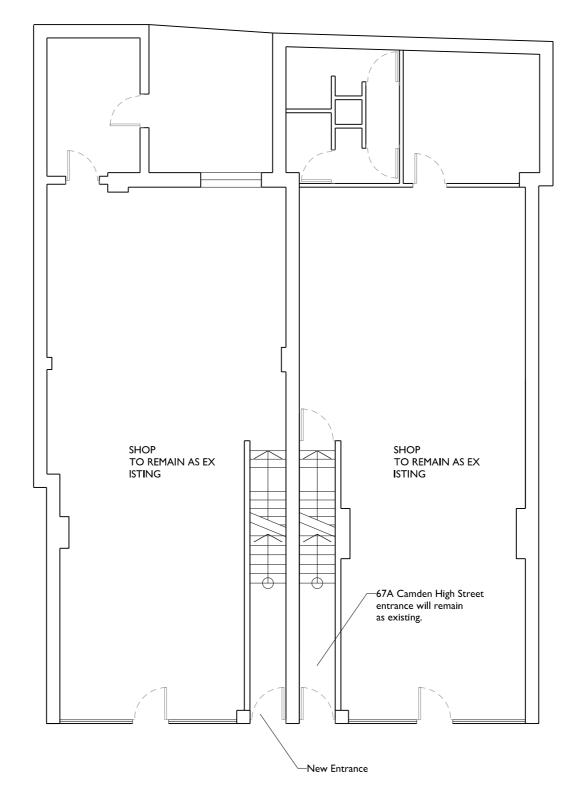

PROPOSED GROUND FLOOR ENTRANCE AND SHOPS FRONT

67 & 67A CAMDEN HIGH STREET, NW1 7JL, LONDON

PROPOSED 1st FLOOR PLAN (AS EXISTING)

PROPOSED 2nd FLOOR PLAN (AS EXISTING)

4385/P/040

PROPOSED ROOF PLAN

REV.A 06.10.2015 ROOF PLAN AMENDED