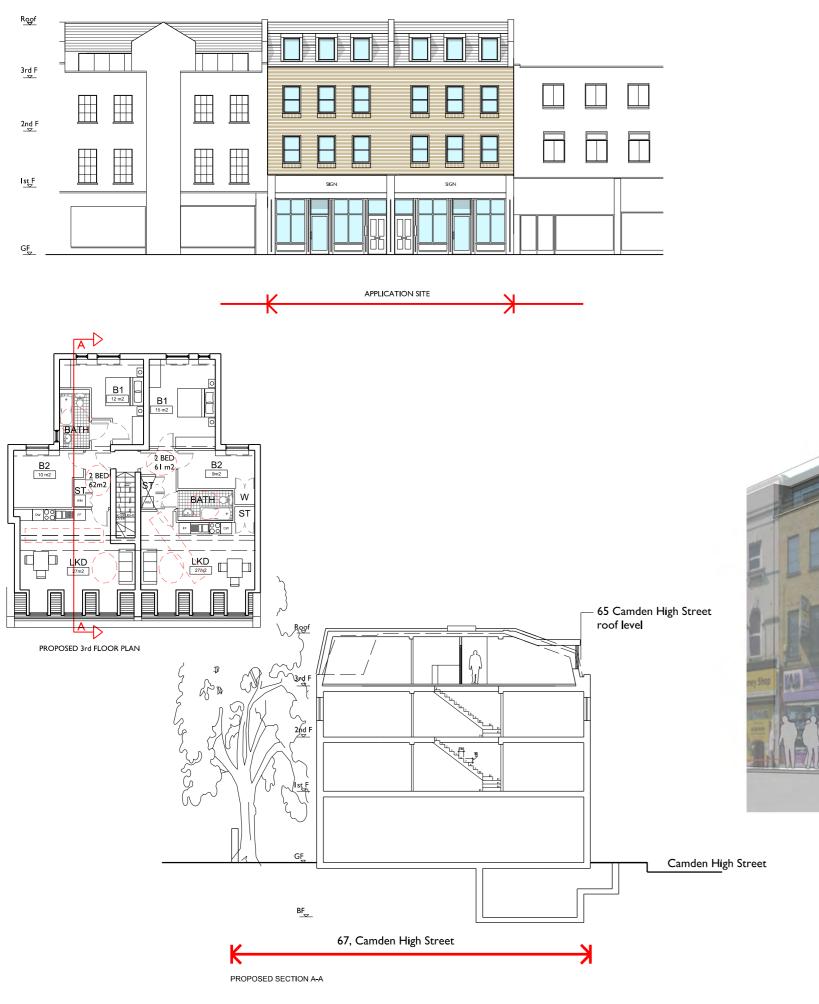

67 & 67A CAMDEN HIGH STREET, NW1 7JL, LONDON

Proposed Third and Roof Plans

SCALE: ISSUED FOR: FIRST ISSUED:

4385/P/041A

PROPOSED FRONT ELEVATION - NORTH EAST

REV.A 06.10.2015 FRONT ELEVATION AMENDED

67 & 67A CAMDEN HIGH STREET, NW1 7JL, LONDON

Proposed Front Elevation

SCALE: ISSUED FOR: FIRST ISSUED:

1:100@A3 PLANNING

4385/P/050A

67A Camden High Street

67 Camden High Street

Roof

3rd F —
▽