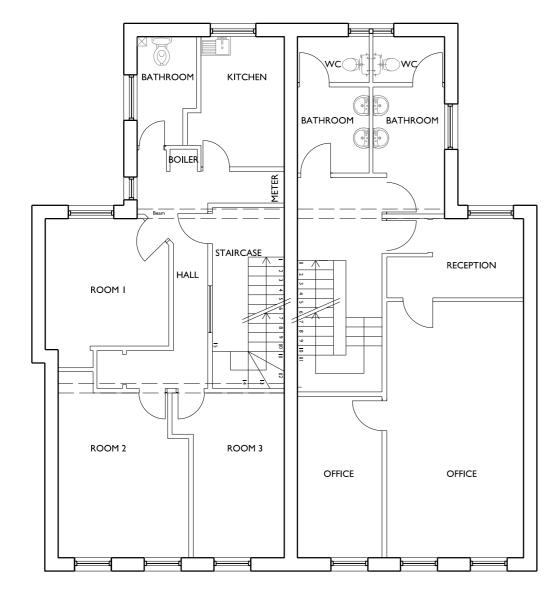

PROPOSED GROUND FLOOR ENTRANCE AND SHOPS FRONT

67 & 67A CAMDEN HIGH STREET, NW1 7JL, LONDON

PROPOSED 1st FLOOR PLAN (AS EXISTING)

PROPOSED 2nd FLOOR PLAN (AS EXISTING)

4385/P/040

PROPOSED ROOF PLAN

REV.A 06.10.2015 ROOF PLAN AMENDED