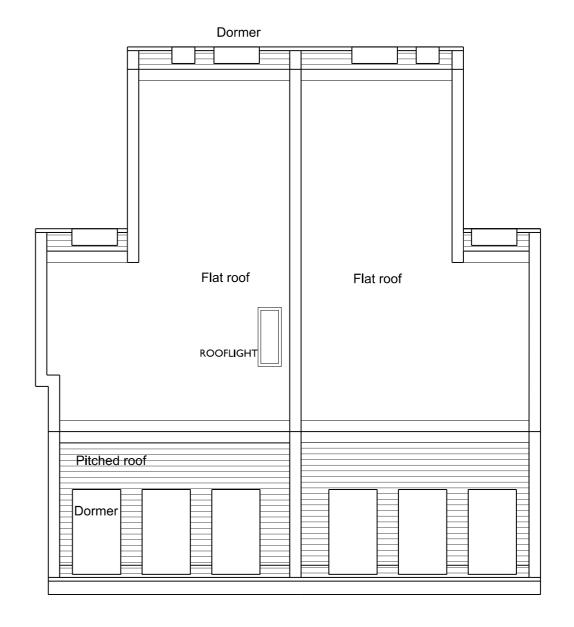

67 & 67A CAMDEN HIGH STREET, NW1 7JL, LONDON

Proposed Third and Roof Plans

SCALE: ISSUED FOR: FIRST ISSUED:

4385/P/041A

PROPOSED FRONT ELEVATION - NORTH EAST

REV.A 06.10.2015 FRONT ELEVATION AMENDED

67 & 67A CAMDEN HIGH STREET, NW1 7JL, LONDON

Proposed Front Elevation

SCALE: ISSUED FOR: FIRST ISSUED:

1:100@A3 PLANNING

4385/P/050A

67A Camden High Street

67 Camden High Street

Roof

3rd F —
▽