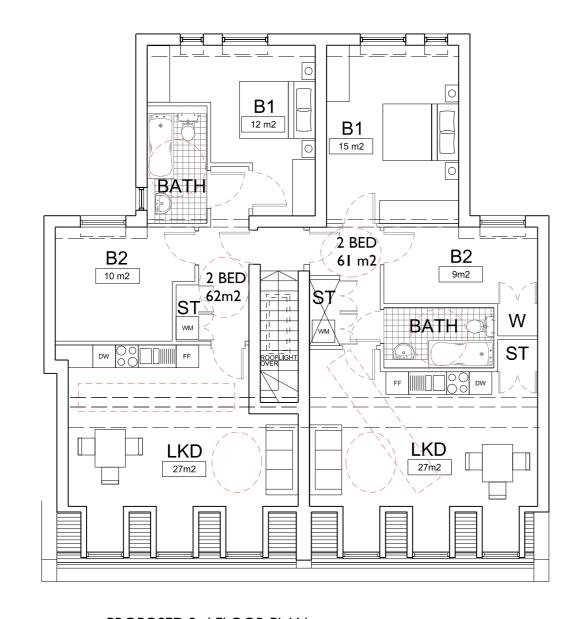

SCALE: ISSUED FOR: FIRST ISSUED:

3d Camden High Street view

REV.B 06.10.2015 3RD FLOOR PLAN AND SECTION AMENDED REV.A 01.10.2015 3D PERSPECTIVE UPDATED

67 & 67A CAMDEN HIGH STREET, NW1 7JL, LONDON

Perspective view: Camden High Street