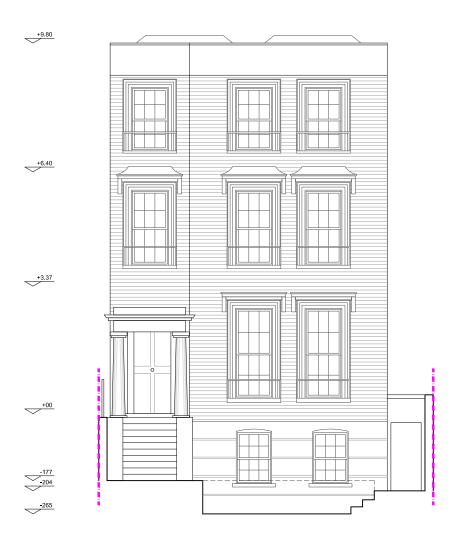

## ISSUED FOR PRE APPLICATION ADVICE

4.5 SOUTH-WEST ELEVATION
1503 EXISTING
1:100

NOTE:

1. This drawing is the property of CGT WORKS LIMITED. Copyright is reserved by them and the drawing is issued on the condition that it is not copied, reproduced, retrieved or displaced to apply the condition that it is not copied, reproduced, retrieved or displaced to the condition that it is not copied, reproduced, retrieved or displaced to the condition that it is not copied. retained or disclosed to any unauthorised person, either wholly or in part without consent in writing to do so.

## **CGTWORKS**

Grove End Lodge College Lane NW5 1BP

**ELEVATIONS** SOUTH-WEST EXISTING

| © COPYRIGHT CGTWORKS Ltd. 2011-12 ALL RIGHT RESERVE |                |  |  |  |
|-----------------------------------------------------|----------------|--|--|--|
| DRAWING NUMBER                                      | SHEET          |  |  |  |
| PA 1503.04                                          | 2              |  |  |  |
| SCALE                                               | REV            |  |  |  |
| 1:100                                               |                |  |  |  |
| PREPARED BY: MC                                     | DATE: 06/10/15 |  |  |  |
| CHECKED BY: ET                                      | SIZE: A3       |  |  |  |
| APPROVED BY:                                        | CORR. FILE     |  |  |  |
| AUTOCAD FILENAME:                                   |                |  |  |  |
| AUTOCAD PROJECT DIR:                                |                |  |  |  |