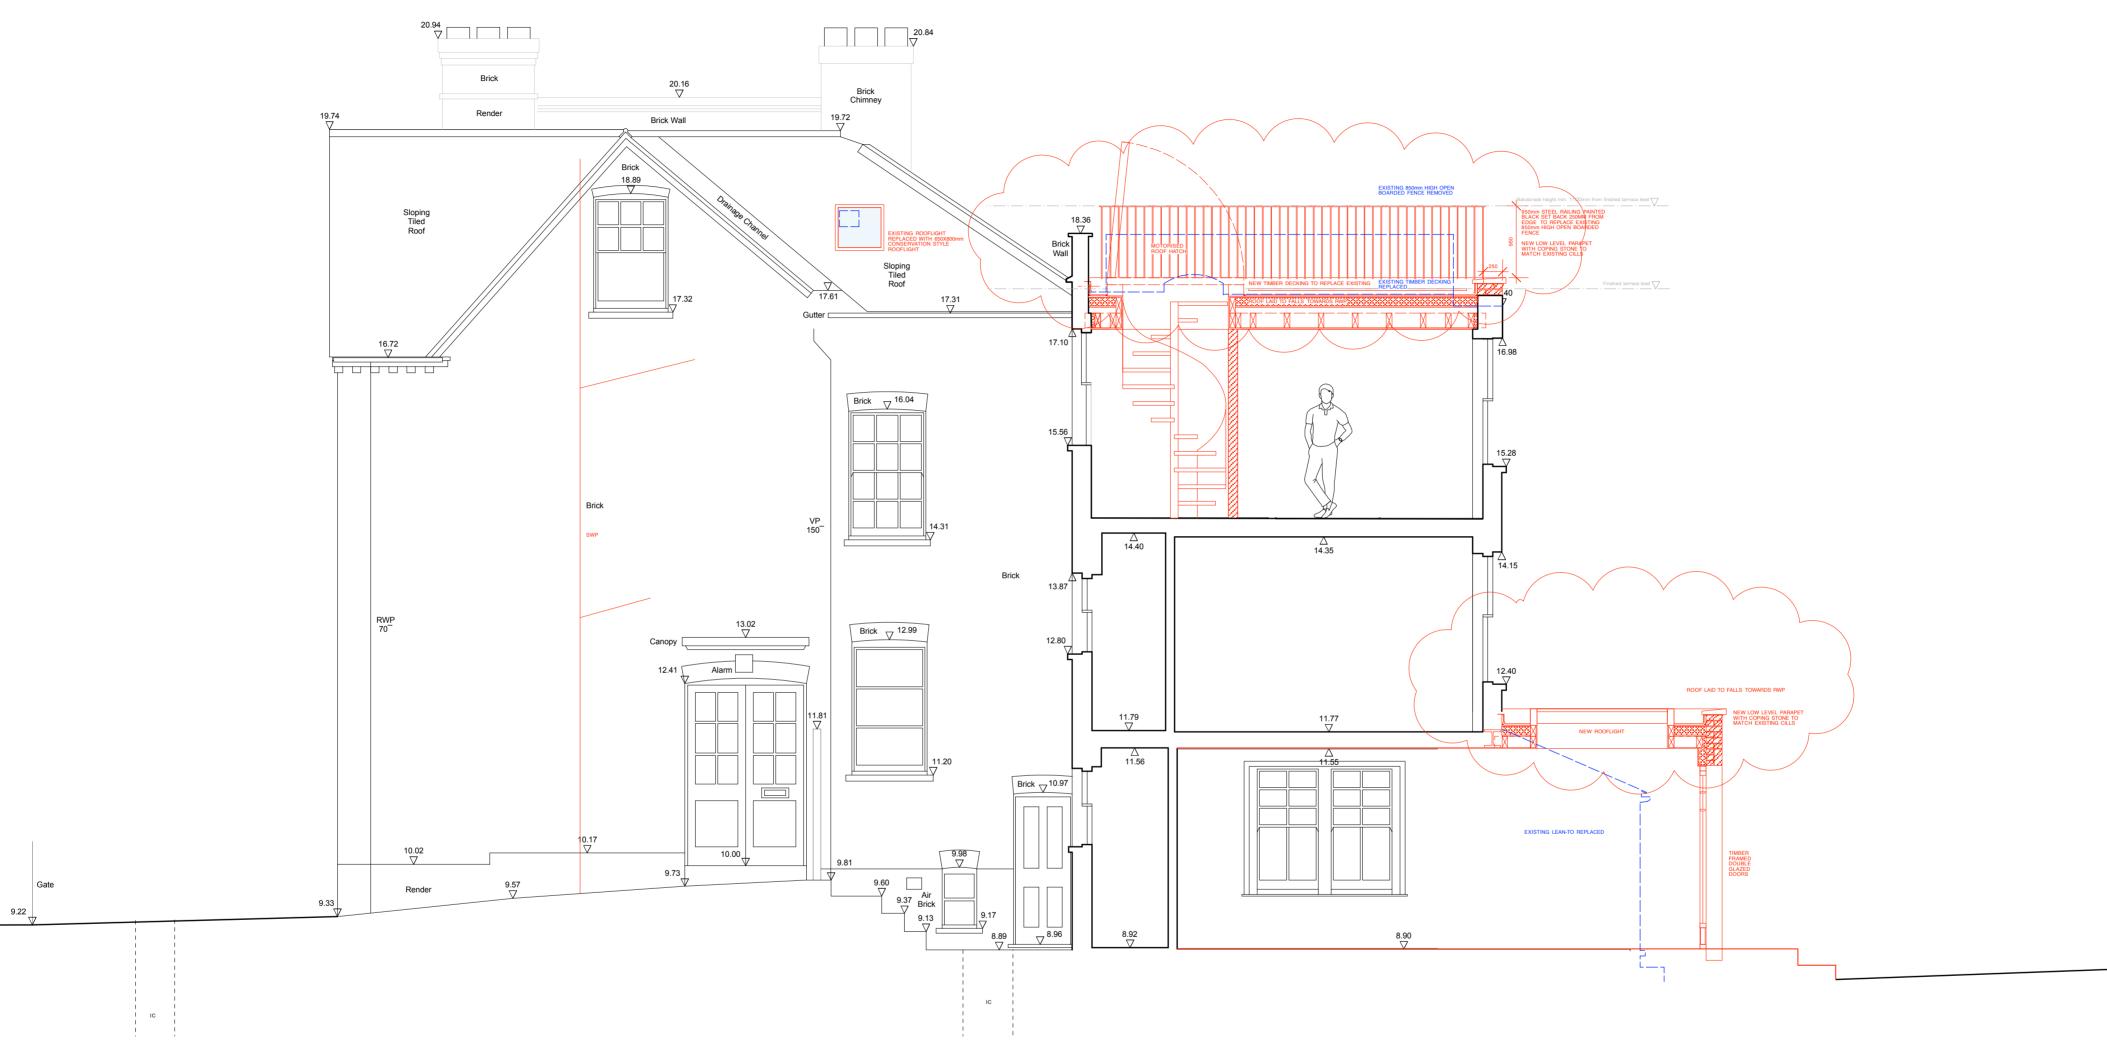

GENERALLY: EXISTING SINGLE GLAZED TIMBER SASH WINDOWS REPLACED WITH DOUBLE GLAZED TIMBER SASH WINDOWS PAINTED WHITE TO MATCH EXISTING

## 0 0.5 I I.5 2m

Rev A - 08/09/2015 - GLAZED BALUSTRADE ALTERED TO SIMPLE BLACK RAILINGS AS ADVISED BY CASE OFFICER Rev B - 01/10/2015 - FIRST FLOOR TERRACE REMOVED, RAILINGS TO THIRD FLOOR TERRACE REDUCED IN HEIGHT AND SET BACK FROM EDGE KEY
EXISTING
DEMOLITION

PROPOSED

| 15 Cromwell Road, London SW7 2JB       project         tel: 020 7584 9020 fax: 020 7584 7039       I7 CROFTDOWN ROAD,         email: office@susanwalkerarchitects.co.uk       DARTMOUTH PARK, NW5 IEL | Susan Walker Architects<br>Chartered Architects                                    | client<br>JESSICA PRYCE-JONES<br>& DAVID SKUKMAN | scale<br>1:50@A2<br>date<br>AUG 2015 | drawing title<br>PROPOSED SECTION BB |  |
|-------------------------------------------------------------------------------------------------------------------------------------------------------------------------------------------------------|------------------------------------------------------------------------------------|--------------------------------------------------|--------------------------------------|--------------------------------------|--|
|                                                                                                                                                                                                       | tel: 020 7584 9020 fax: 020 7584 7039<br>email: office@susanwalkerarchitects.co.uk | 17 CROFTDOWN ROAD,                               |                                      | 17CR(PL)251                          |  |