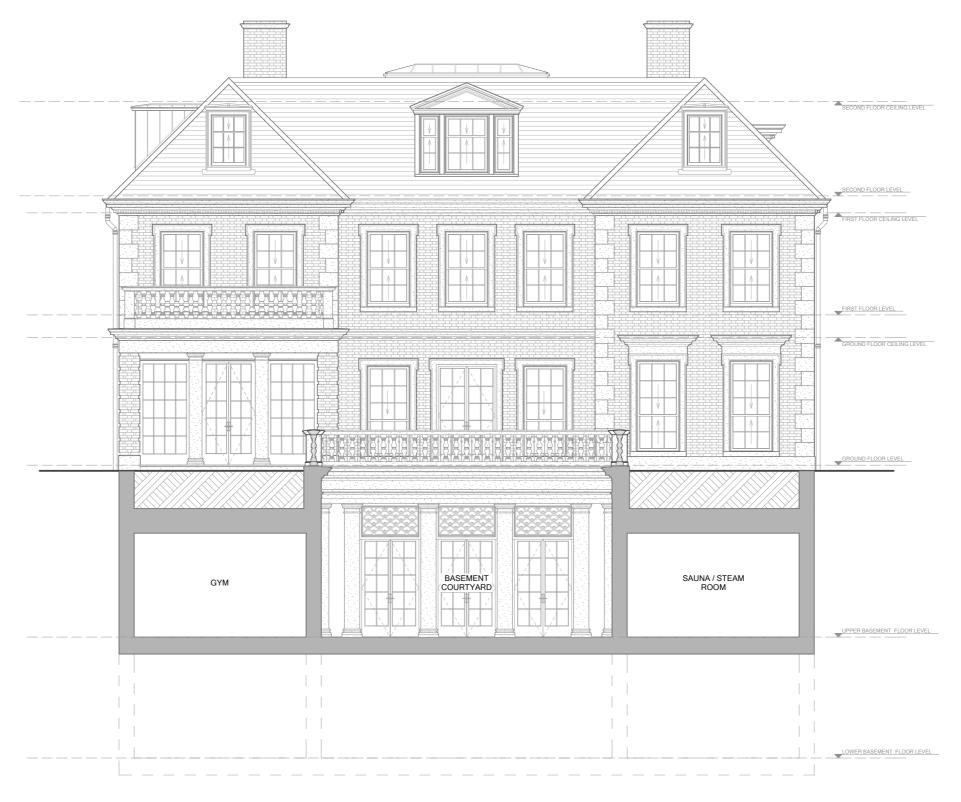

# Proposed Southwest (Rear) Elevation

| Rev. Date | Description                              |             | Initials  |
|-----------|------------------------------------------|-------------|-----------|
| PROJECT   | 87 Avenue Road<br>St John's Wood         | DATE:       | July 2012 |
|           | ot John's Wood                           | DRAWING No: | 5625/14   |
| TITLE:    | Southwest (Rear) Elevation - As Approved | DRAWN BY:   | SM/JC     |
| SCALE:    | 1:100 @ A3                               |             |           |