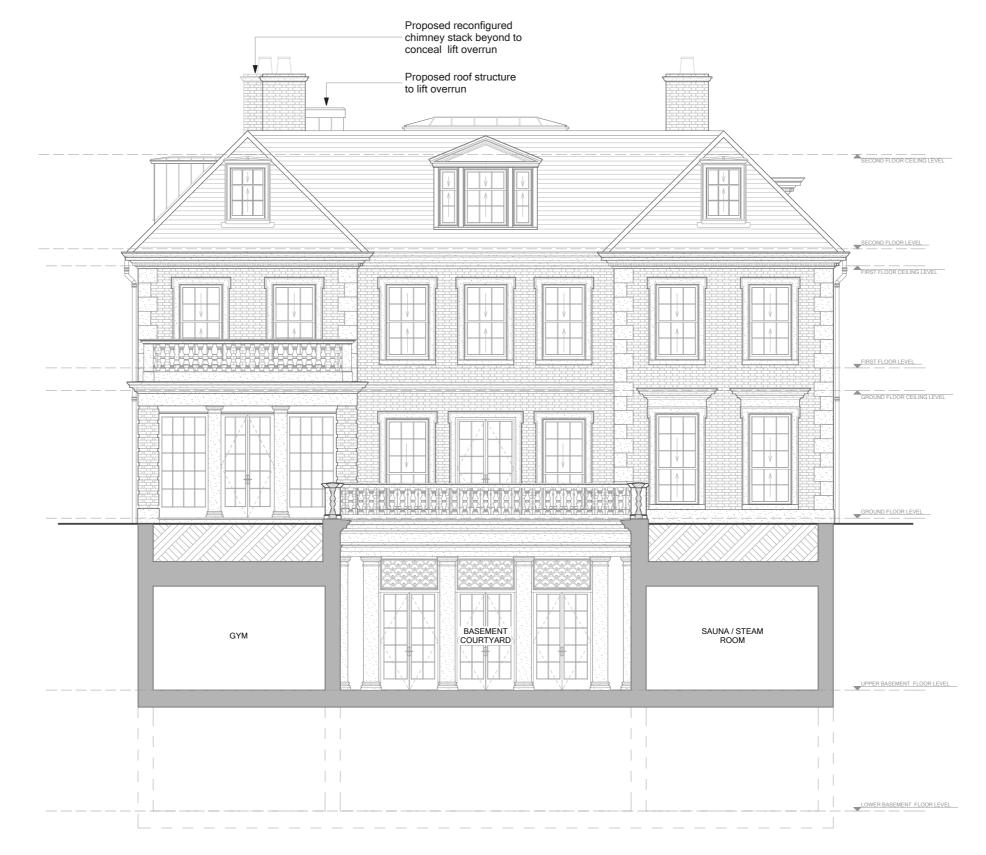

## Proposed Southwest (Rear) Elevation

## **KEY TO MATERIALS**

Natural Stone

Face Brick in flemish bond

### **GENERAL MATERIALS NOTES:**

All pitched roofs to be covered with natural slate, with lead hips and ridges.

All windows and doors to be painted timber.

All window and door surrounds to be in natural stone.

All plinths, quions, mouldings, balustrading and architectural features to be in natural stone

Attic dormer window's are to be covered in rolled lead sheet with lead covered cheeks.

All rainwater goods are to be in painted cast metal

TITLE:

SCALE:

Proposed change to roof plan to

PROJECT 87 Avenue Road St John's Wood

1:100 @ A3

DATE:

Southwest (Rear) Elevation - As Proposed

DRAWING No: 5625/14 A