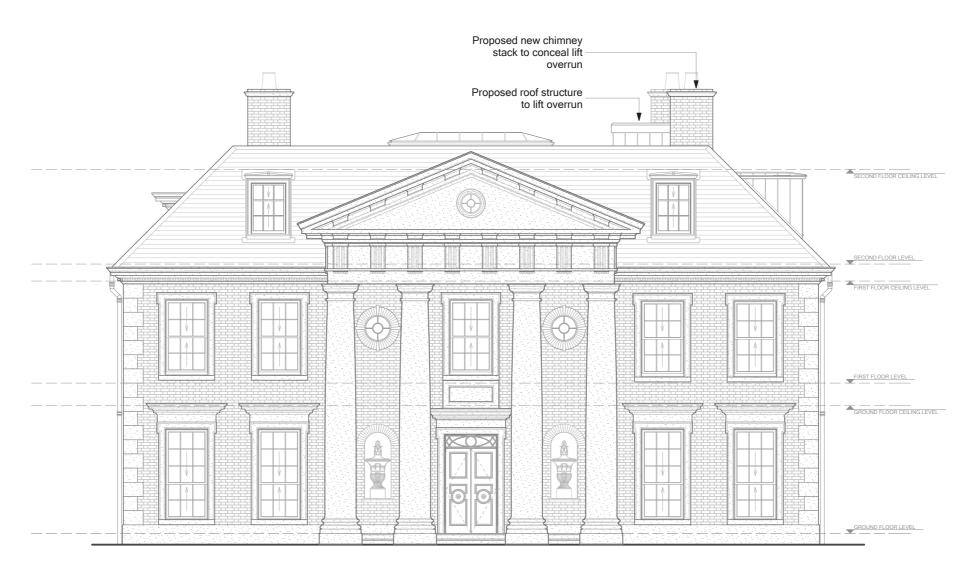

# Proposed Northeast (Front) Elevation

Proposed change to roof plan to

SCALE:

DATE:

July 2012

St John's Wood

1:100 @ A3

DRAWING No: 5625/12 A

Northeast (Front) Elevation - As Proposed TITLE:

SM/JC