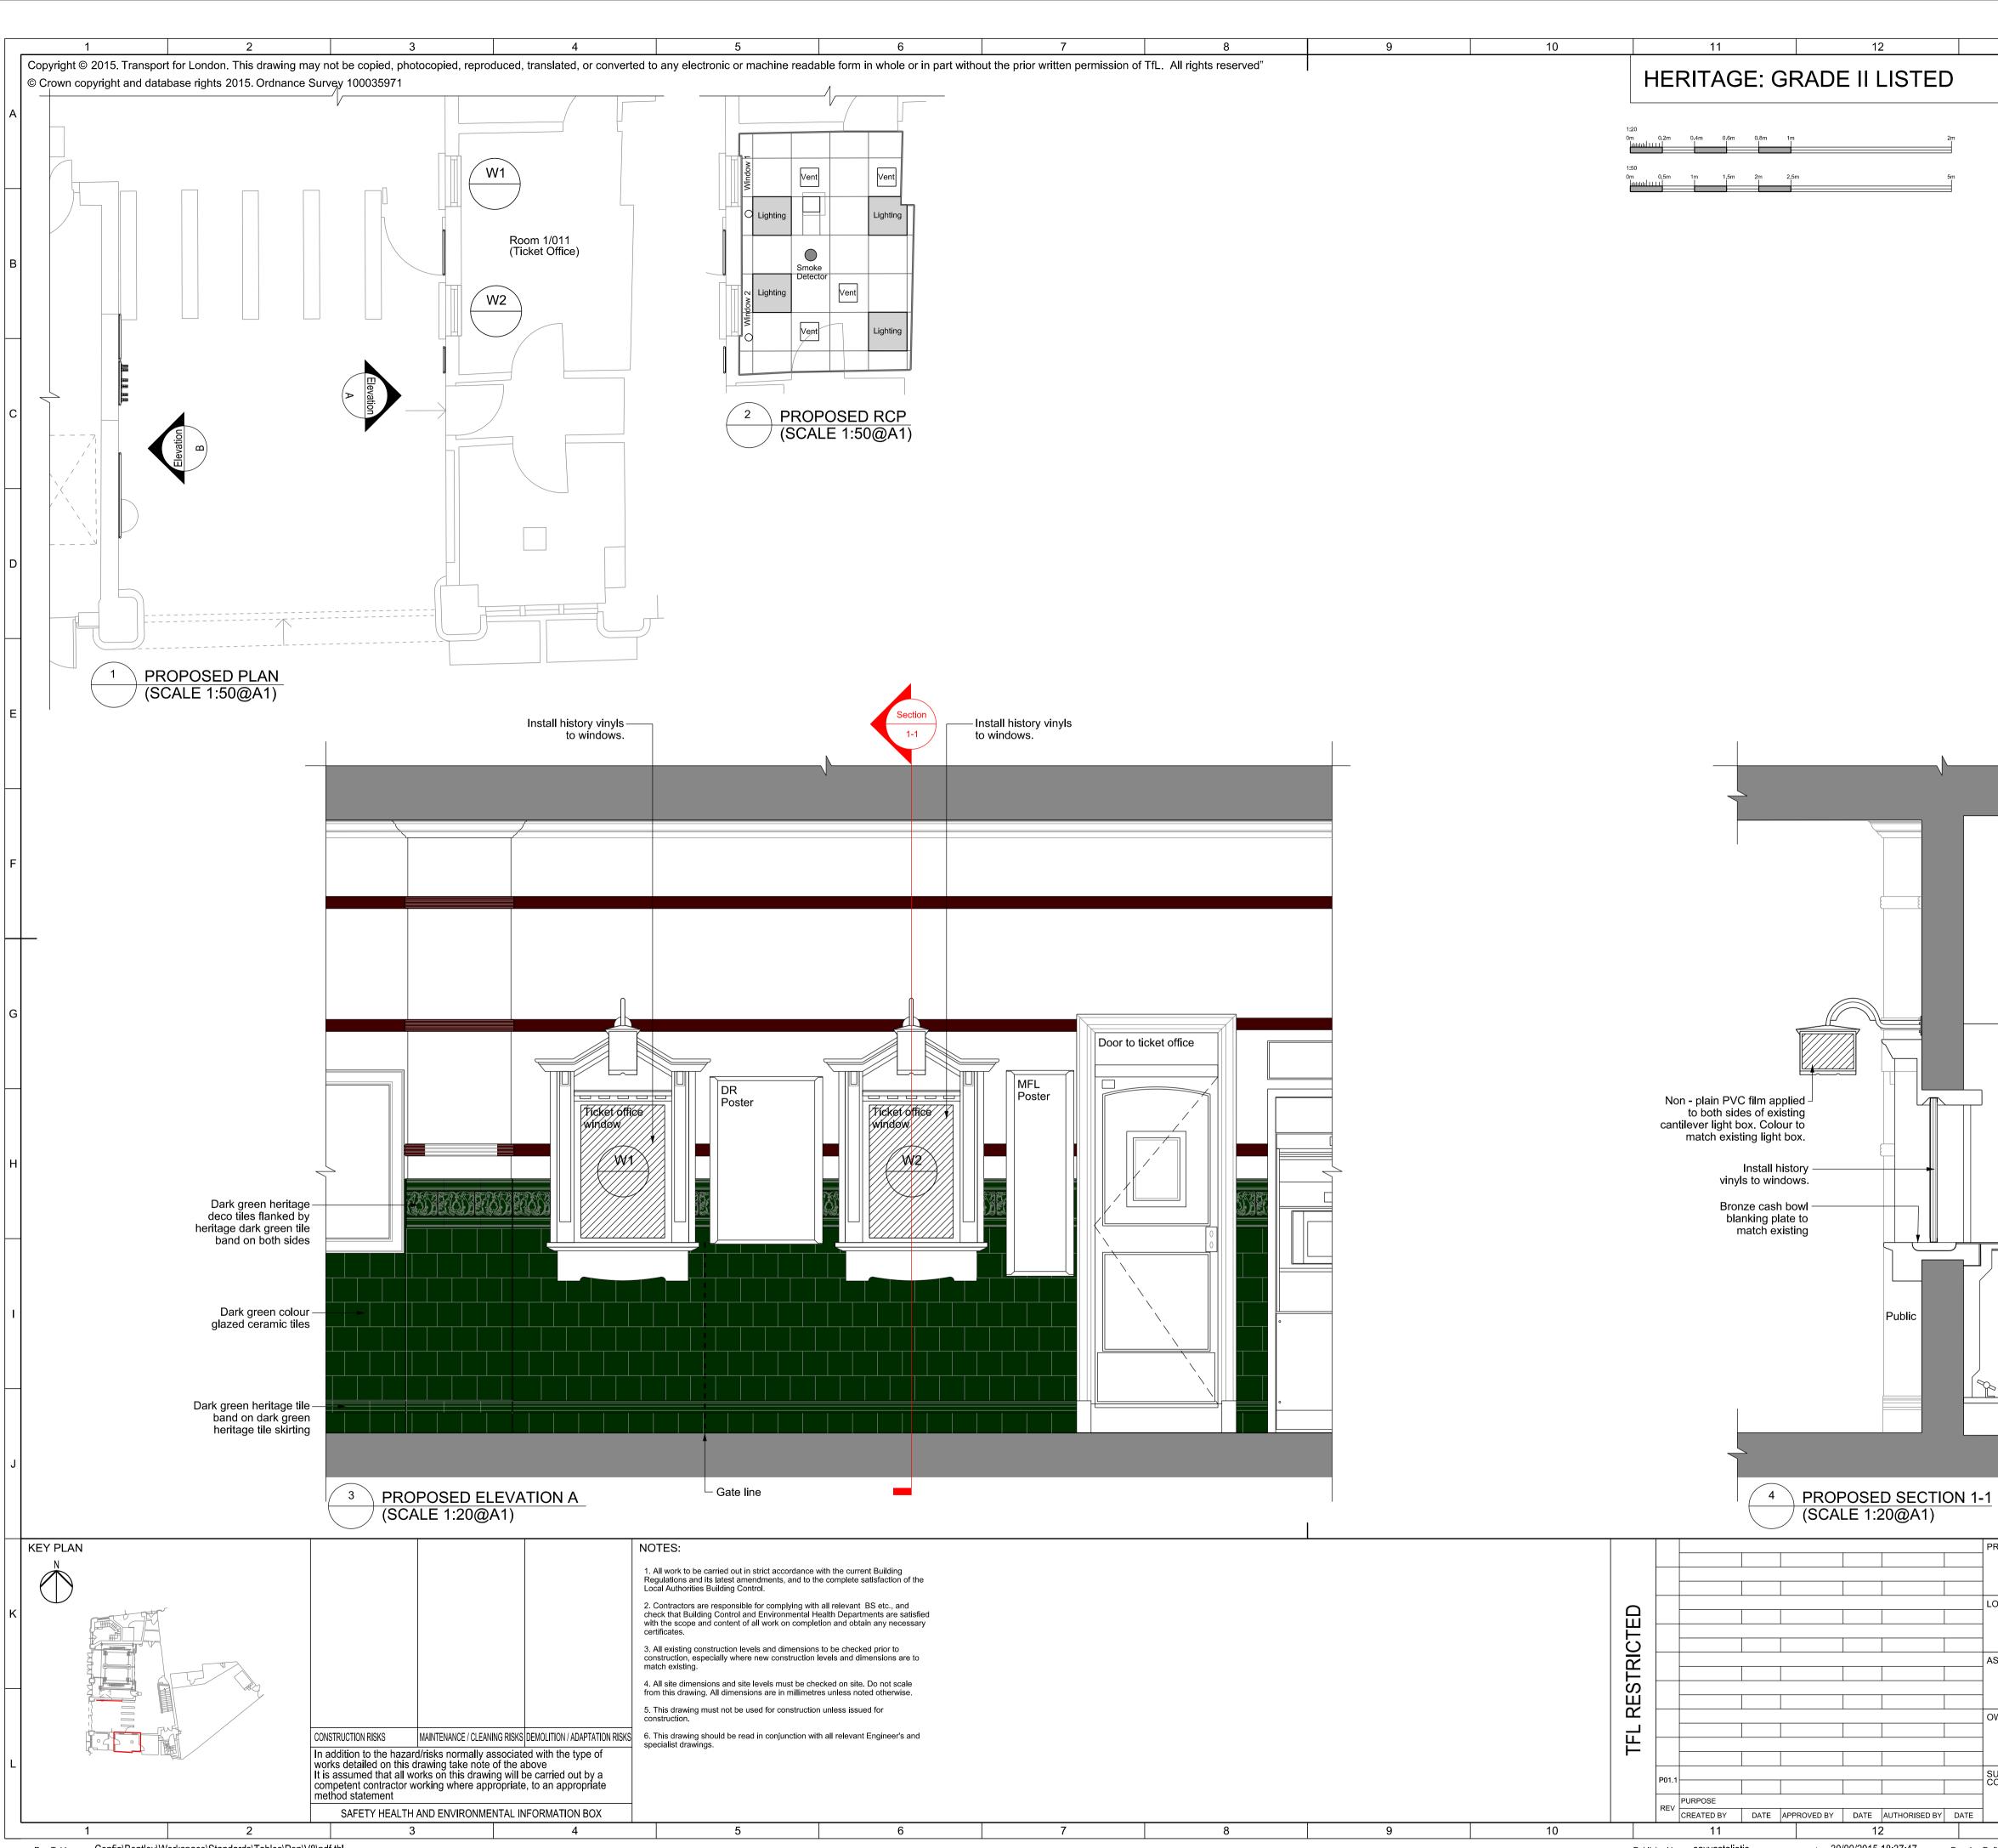

Pen Table : Config\Bentley\Workspace\Standards\Tables\Pen\V8\pdf.tbl

Published by savvastaliotis

at : 30/09/2015 18:37:47

|                      | 40                                           |                                                                                    | <b>4</b> -                          |              |      |
|----------------------|----------------------------------------------|------------------------------------------------------------------------------------|-------------------------------------|--------------|------|
| D                    | 13                                           | COLOUR PALE                                                                        | TTE: BRONZE                         | 16           |      |
| 2m                   |                                              |                                                                                    |                                     |              | A    |
| 5m                   |                                              |                                                                                    |                                     |              |      |
|                      |                                              |                                                                                    |                                     |              |      |
|                      |                                              |                                                                                    |                                     |              | В    |
|                      |                                              |                                                                                    |                                     |              |      |
|                      |                                              |                                                                                    |                                     |              |      |
|                      |                                              |                                                                                    |                                     |              | C    |
|                      |                                              |                                                                                    |                                     |              |      |
|                      |                                              |                                                                                    |                                     |              | D    |
|                      |                                              |                                                                                    |                                     |              |      |
|                      |                                              |                                                                                    |                                     |              |      |
|                      |                                              |                                                                                    |                                     |              | E    |
| <u> </u>             |                                              |                                                                                    |                                     |              |      |
| N                    |                                              |                                                                                    |                                     |              |      |
|                      |                                              |                                                                                    |                                     |              | F    |
|                      |                                              |                                                                                    |                                     |              |      |
|                      |                                              |                                                                                    |                                     |              |      |
|                      |                                              |                                                                                    |                                     |              | G    |
|                      |                                              |                                                                                    |                                     |              |      |
|                      | ]                                            |                                                                                    |                                     |              |      |
|                      | ~                                            |                                                                                    |                                     |              | н    |
|                      |                                              |                                                                                    |                                     |              |      |
|                      |                                              |                                                                                    |                                     |              |      |
|                      | Staff                                        |                                                                                    |                                     |              | 1    |
|                      | Č.                                           |                                                                                    |                                     |              |      |
|                      |                                              |                                                                                    |                                     |              |      |
| ION 1-               | -1                                           |                                                                                    |                                     |              | J    |
|                      | PROJECT                                      |                                                                                    | TITLE                               | <u> </u>     |      |
| FIT FOR T            |                                              | THE FUTUREMORNINGTON CRESCENT TICKET OFFIPROPOSED (1 OF 2)PLAN, ELEVATION, SECTION |                                     |              |      |
| ASSET CLASSIFICATION |                                              | N CRESCENT STN                                                                     | δ REFLECTED                         | CEILING PLAN | к    |
|                      | PF                                           | REMISES                                                                            | Transport for Lo                    |              |      |
|                      |                                              | JNDERGREUND                                                                        |                                     | Undergro     |      |
| / DATE               | SUITABILITY SUITABIL TY<br>CODE<br>S0 LISTED | BUILDING APPLICATION                                                               | drawing number<br>FFTF-LU-PRM-N093_ | 1-DR-K-0603  | REV. |
|                      | 13<br>Definition file ID: FFTF-LU-PRM        | 14                                                                                 | 15                                  | 16           | A 1  |