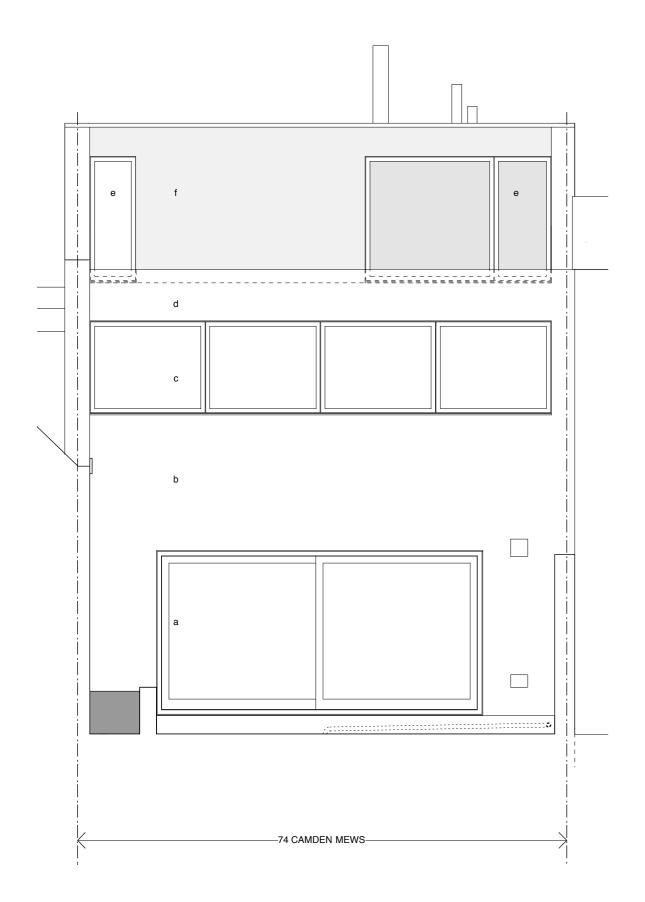

ILLUSTRATIVE IMAGE OF ZINC CLADDING (items d. & f. below). Anthracite finish shown here. Exact finish and detailing to be developed.

IMAGE OF EXISTING BRICK (item b. below).

KEY a. existing doors b. existing brick c. existing windows d. new zinc fascia (to replace existing) e. new glazing f. zinc cladding (as application ref. 20

## Project 74 CAMDEN MEWS NW1 9BX

LLOWARCH LLOWARCH

Rev. Date Init. Description

ILLUSTRATIVE IMAGE OF ZINC CLADDING (item f. below). Anthracite finish shown here. Exact finish and detailing to be developed.