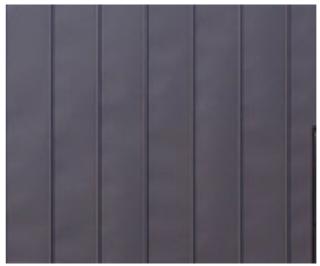

ILLUSTRATIVE IMAGE OF ZINC CLADDING (items d. & f. below). Anthracite finish shown here. Exact finish and detailing to be developed.

IMAGE OF EXISTING BRICK (item b. below).

KEY a. existing doors b. existing brick c. existing windows d. new zinc fascia (to replace existing) e. new glazing f. zinc cladding (as application ref. 20