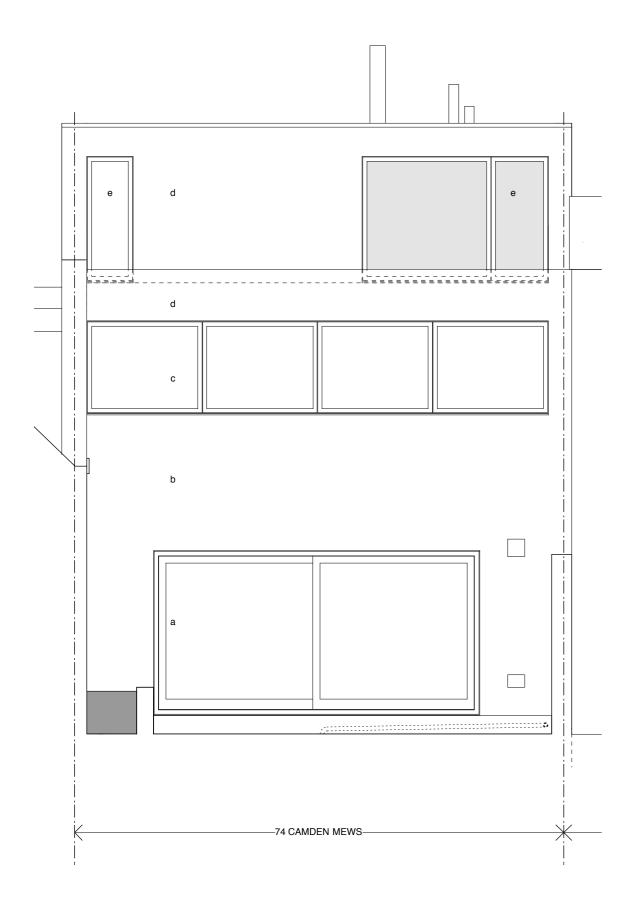

IMAGE OF EXISTING BRICK (item b. below) New brick (item f. below) is proposed to match existing.

KEY a. existing doors b. existing brick c. existing windows d. new zinc fascia (to replace existing) e. new glazing f. new brick

Drawing Title FRONT (MEWS) ELEVATION - PROPOSED REVISIONS

Rev. Date Init. Description

Project 74 CAMDEN MEWS NW1 9BX

Client LLOWARCH

LLOWARCH LLOWARCH 147 O'DONNELL COURT tel: 020 7833 2883 BRUNSWICK CENTRE WC1N 1NX e-mail: mail@llowarch.co.uk