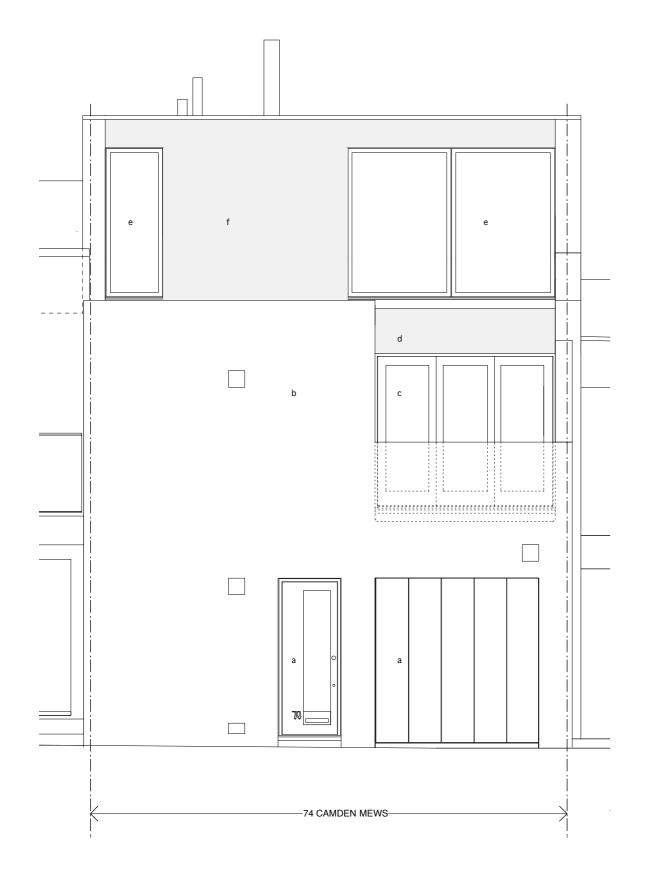

ILLUSTRATIVE IMAGE OF ZINC CLADDING (items d. & f. below). Anthracite finish shown here. Exact finish and detailing to be developed.

IMAGE OF EXISTING BRICK (item b. below).

KEY a. existing doors b. existing brick c. existing windows d. new zinc fascia (to replace existing) e. new glazing f. zinc cladding (as application ref. 20