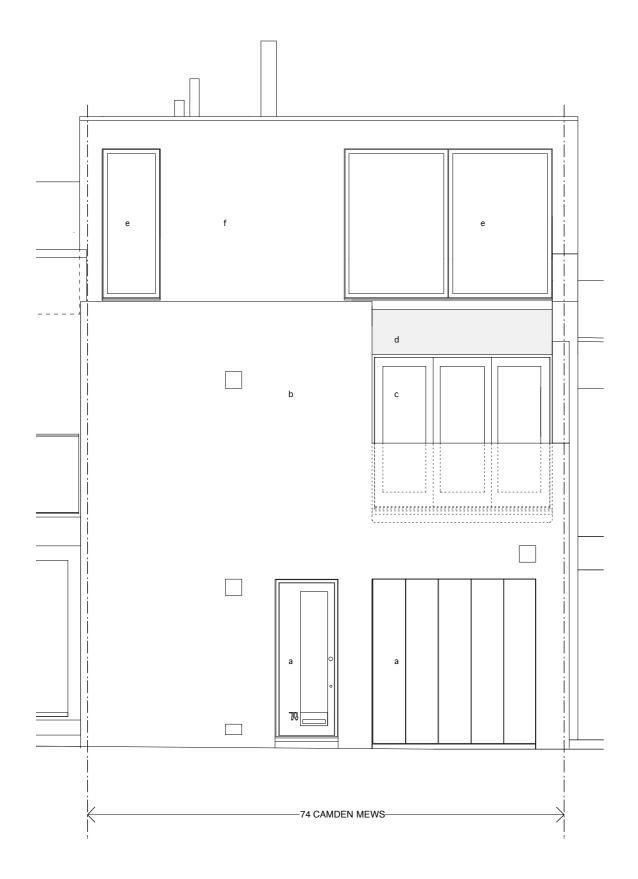

IMAGE OF EXISTING BRICK (item b. below) New brick (item f. below) is proposed to match existing.

KEY a. existing doors b. existing brick c. existing windows d. new zinc fascia (to replace existing) e. new glazing f. new brick