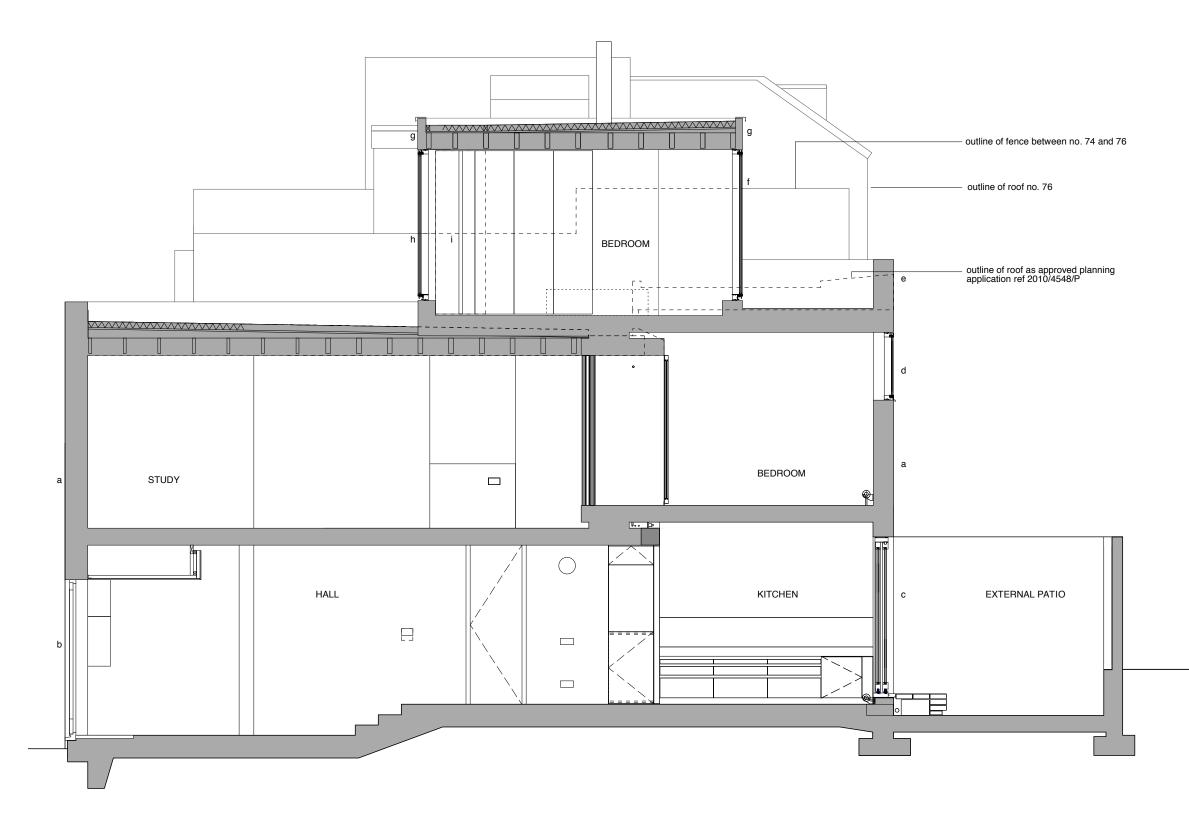

|          | S     | Scale                                                       | Status   |
| MAY 14                                                                                                           |          | 1     | :50 @A3                                                     | PLANNING |
| Project reference                                                                                                |          | D     | Prawing Number                                              | Revision |
| 74CM                                                                                                             |          | F     | PR_GA16                                                     | С        |



- KEY a. existing brick b. existing door c. existing sliding windows d. replacement windows (formerly sloping patent glazing) e. new brick to match existing f. new glazing (translucent to top half) g. zinc fascia h. new glazing i. internal shutters j. zinc cladding

## Notes

Do not scale drawings All dimensions to be checked on site, Architect to be advised of any variation bet Irawings and site conditions

Errors to be reported immediately to the Architect

To be read in conjunction with the specification and all relevant Architects, Services and Structural Engineers Drawings