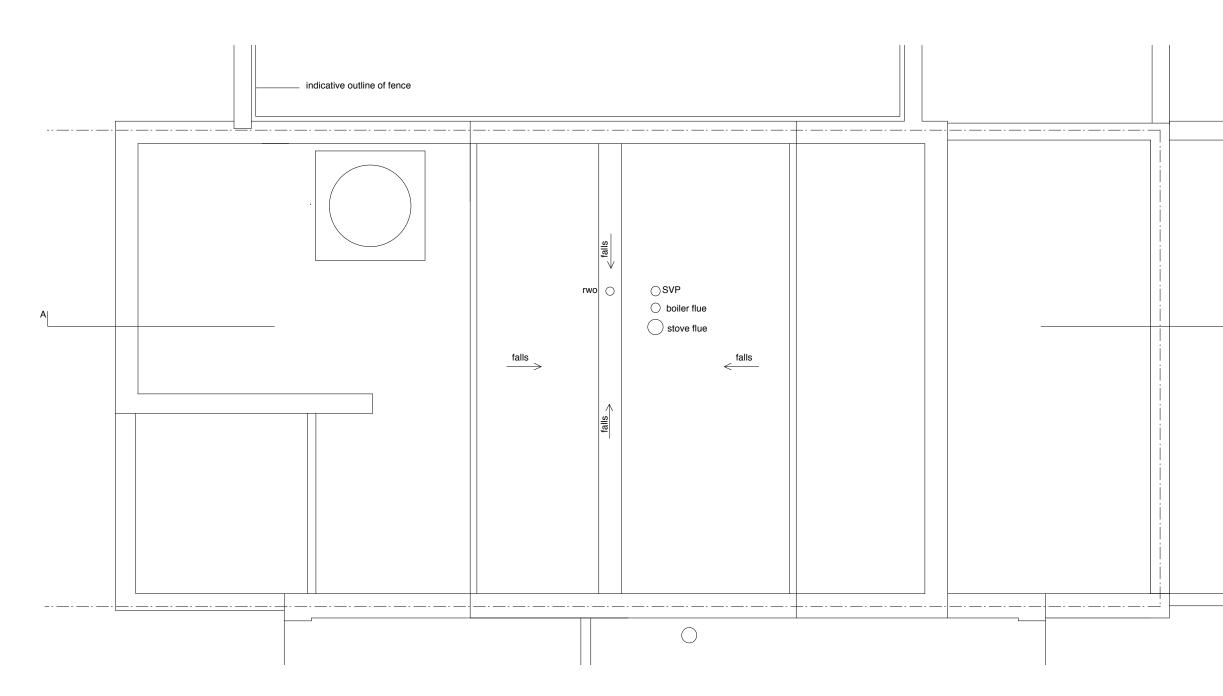

## Notes

Do not scale drawings All dimensions to be checked on site, Architect to be advised of any variation between the drawings and site conditions Errors to be reported immediately to the Architect

To be read in conjunction with the specification and all relevant Architects, Services and Structural Engineers Drawings

KEY a. existing doors b. existing brick c. existing windows d. new zinc fascia (to replace existing)