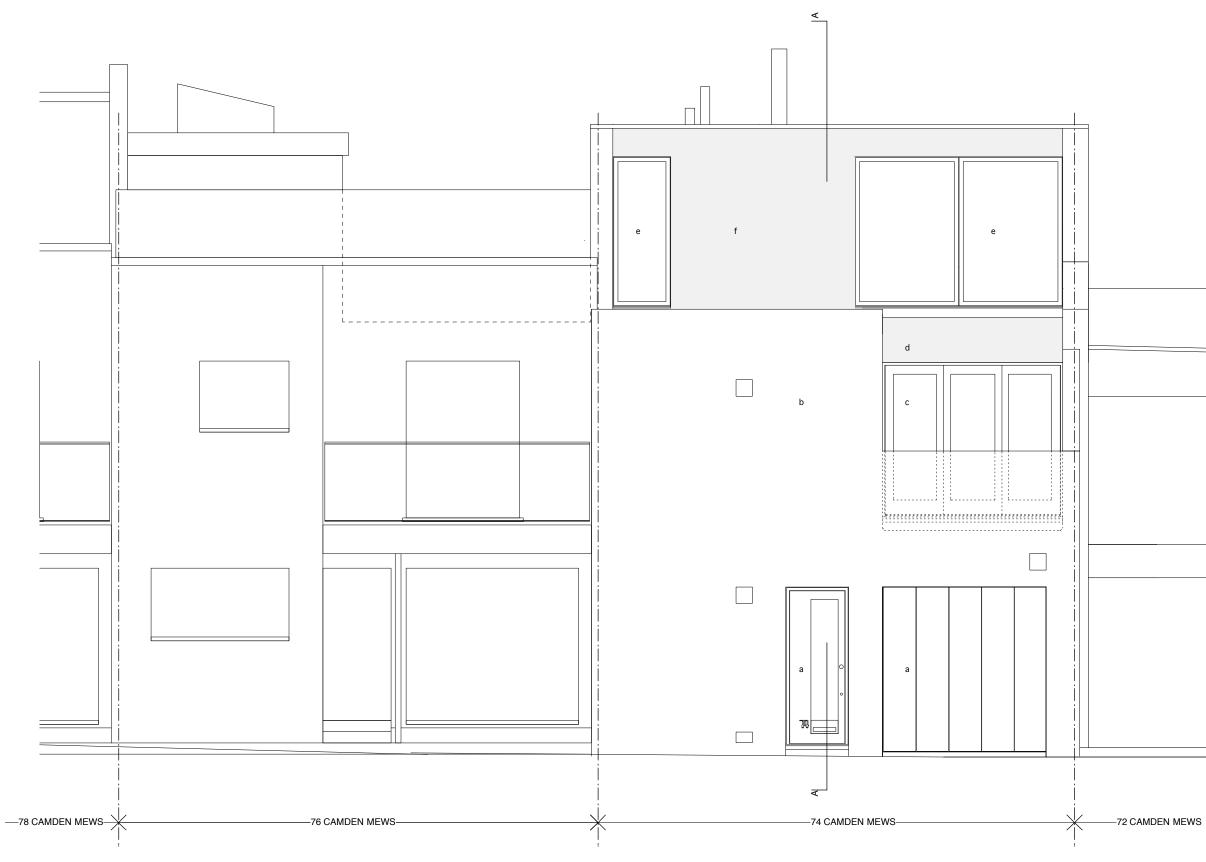

To be read in conjunction with the specification and all relevant Architects, Services and Structural Engineers Drawings

KEY a. existing doors b. existing brick c. existing windows d. new zinc fascia (to replace existing)

e. new glazing f. zinc cladding (as application ref. 2014/3528/P)

Do not scale drawings All dimensions to be checked on site, Architect to be advised of any variation between the drawings and site conditions Errors to be reported immediately to the Architect