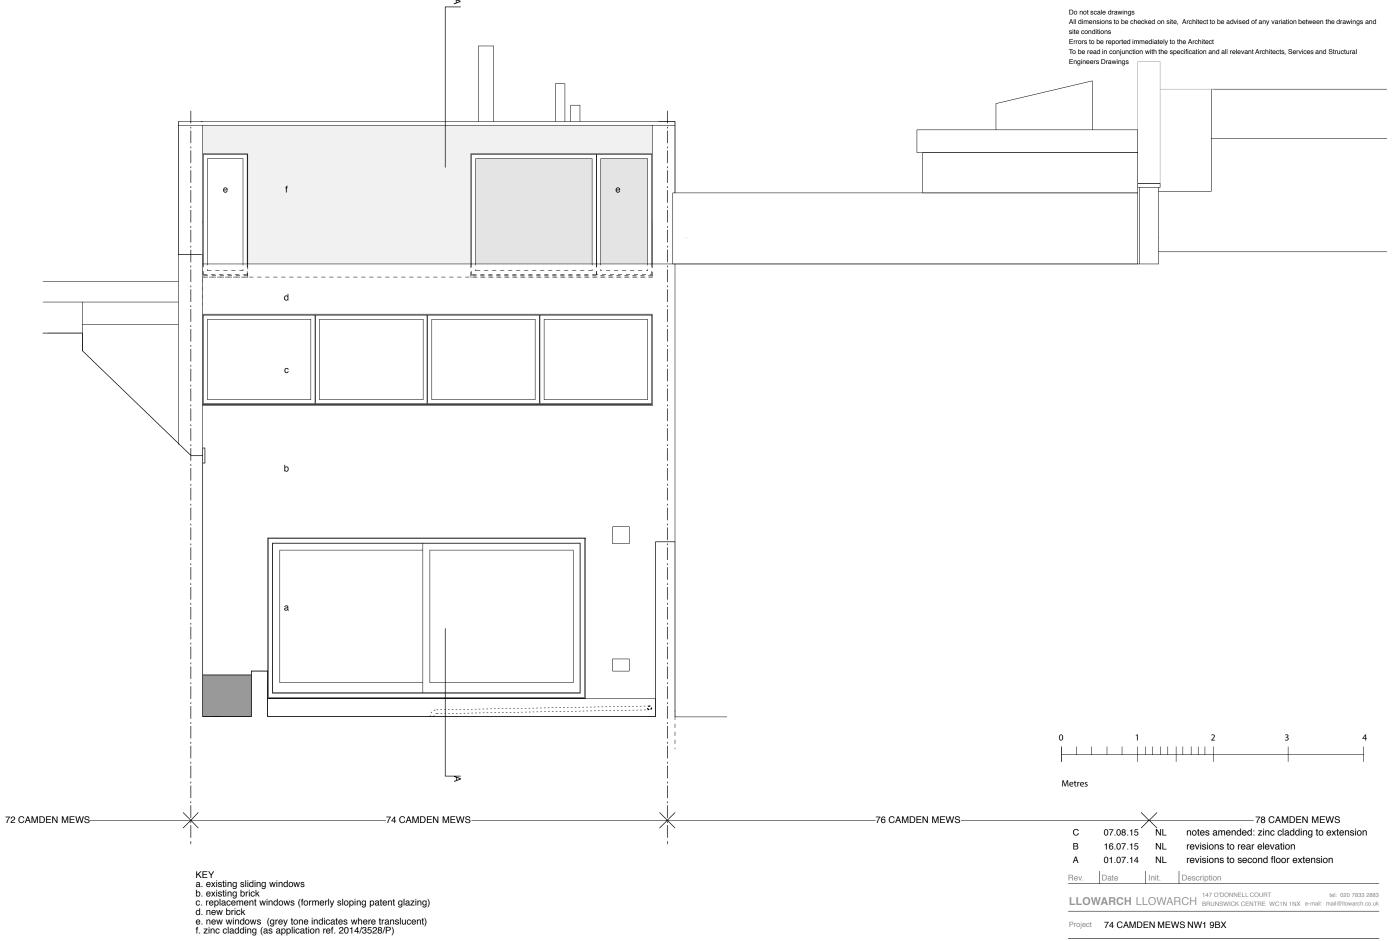

- KEY a. existing brick b. existing door c. existing sliding windows d. replacement windows (formerly sloping patent glazing) e. new brick to match existing f. new glazing (translucent to top half) g. zinc fascia h. new glazing i. internal shutters j. zinc cladding