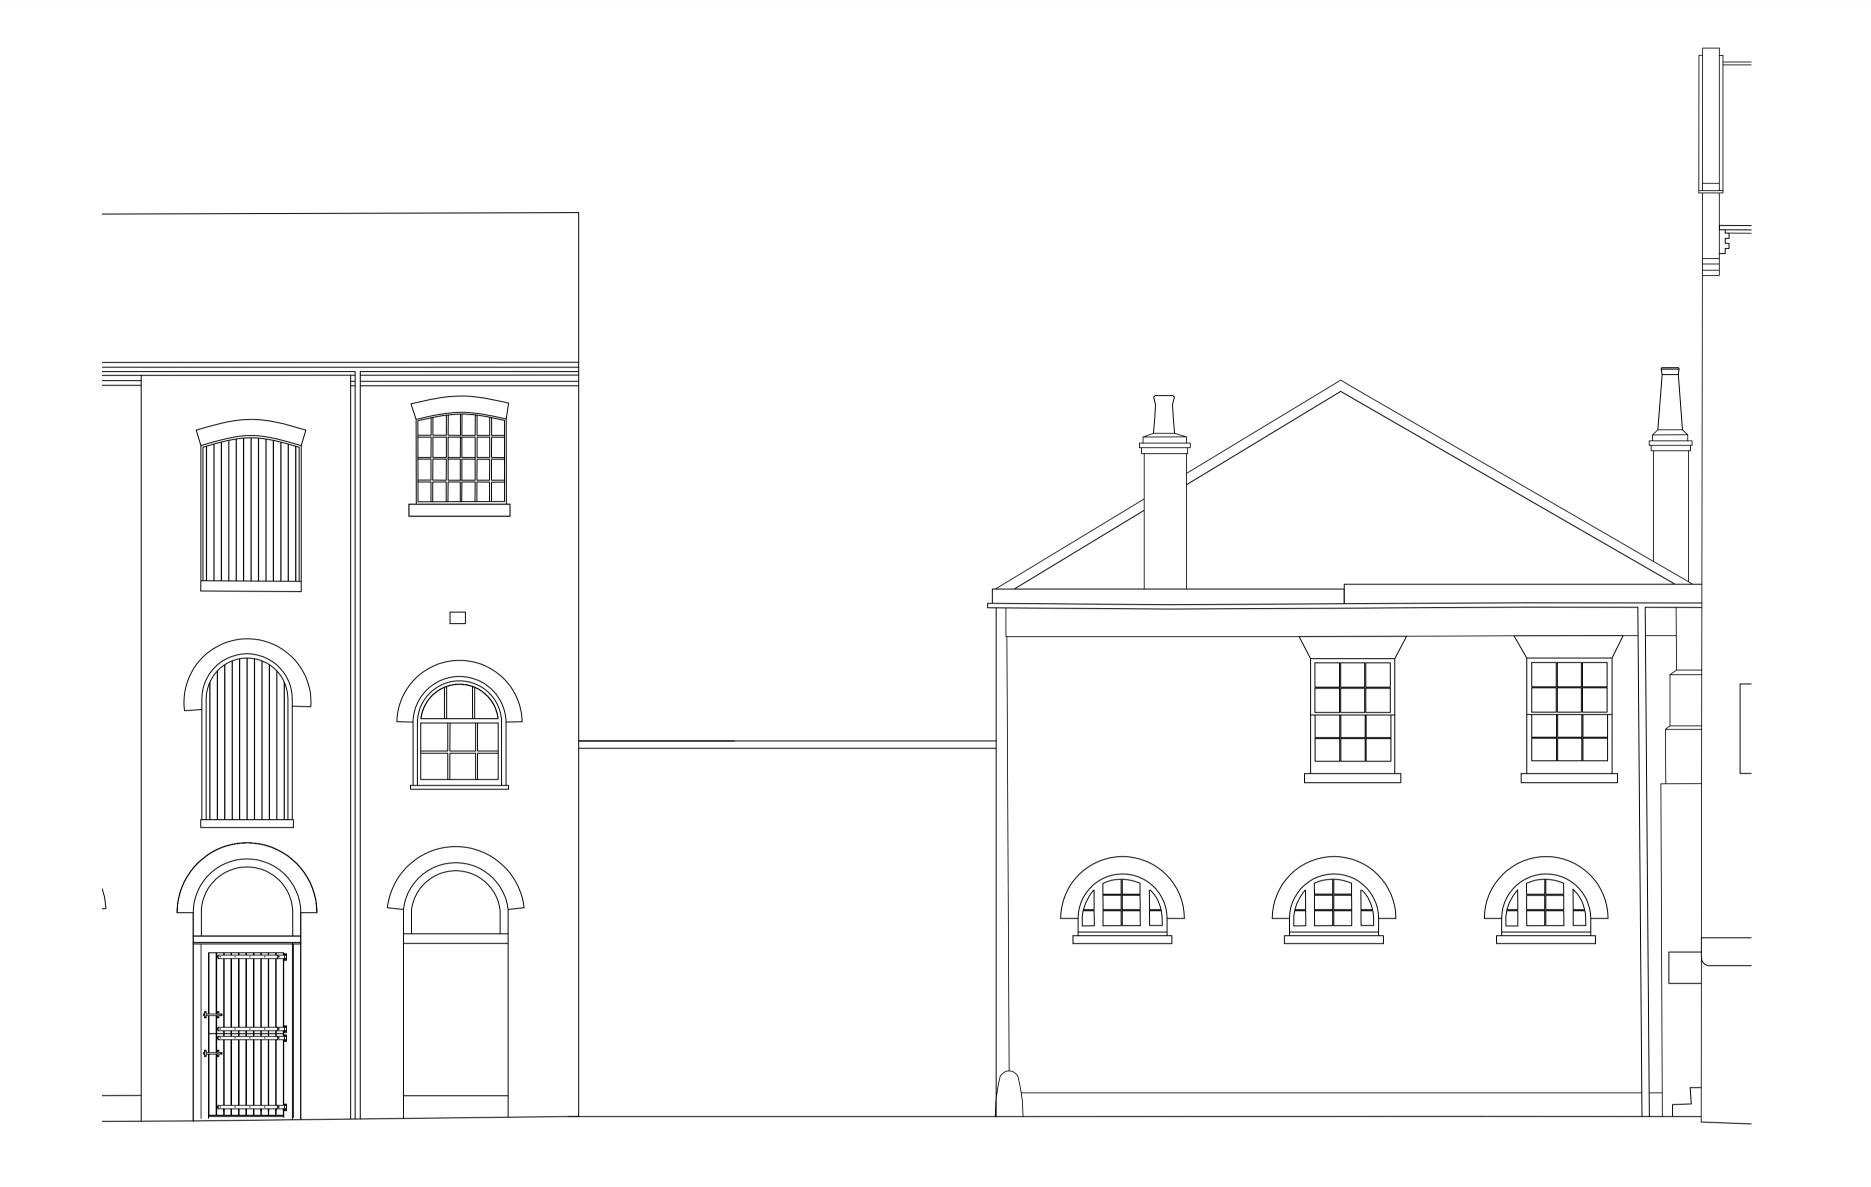

Existing North Elevation
Scale 1:50

Please note that information used to produce these drawings is based on measured survey supplied by others; Heritage Architecture can not be held responsible for any inaccuracies that may exist. Please do not scale drawings.All dimensions should be verified on site.

Drawing Title

Existing Elevations - (sheet 2 of 2)

Scale 1:50 @ A1

Drawing Status
For Planning & LBC

To Planning & LBC

December 2014

B/D-B-09

STEPHEN LEVRANT HERITAGE ARCHITECTURE
62 British Grove, London, W4 2NL
E-mail: info@heritagemail.co.uk