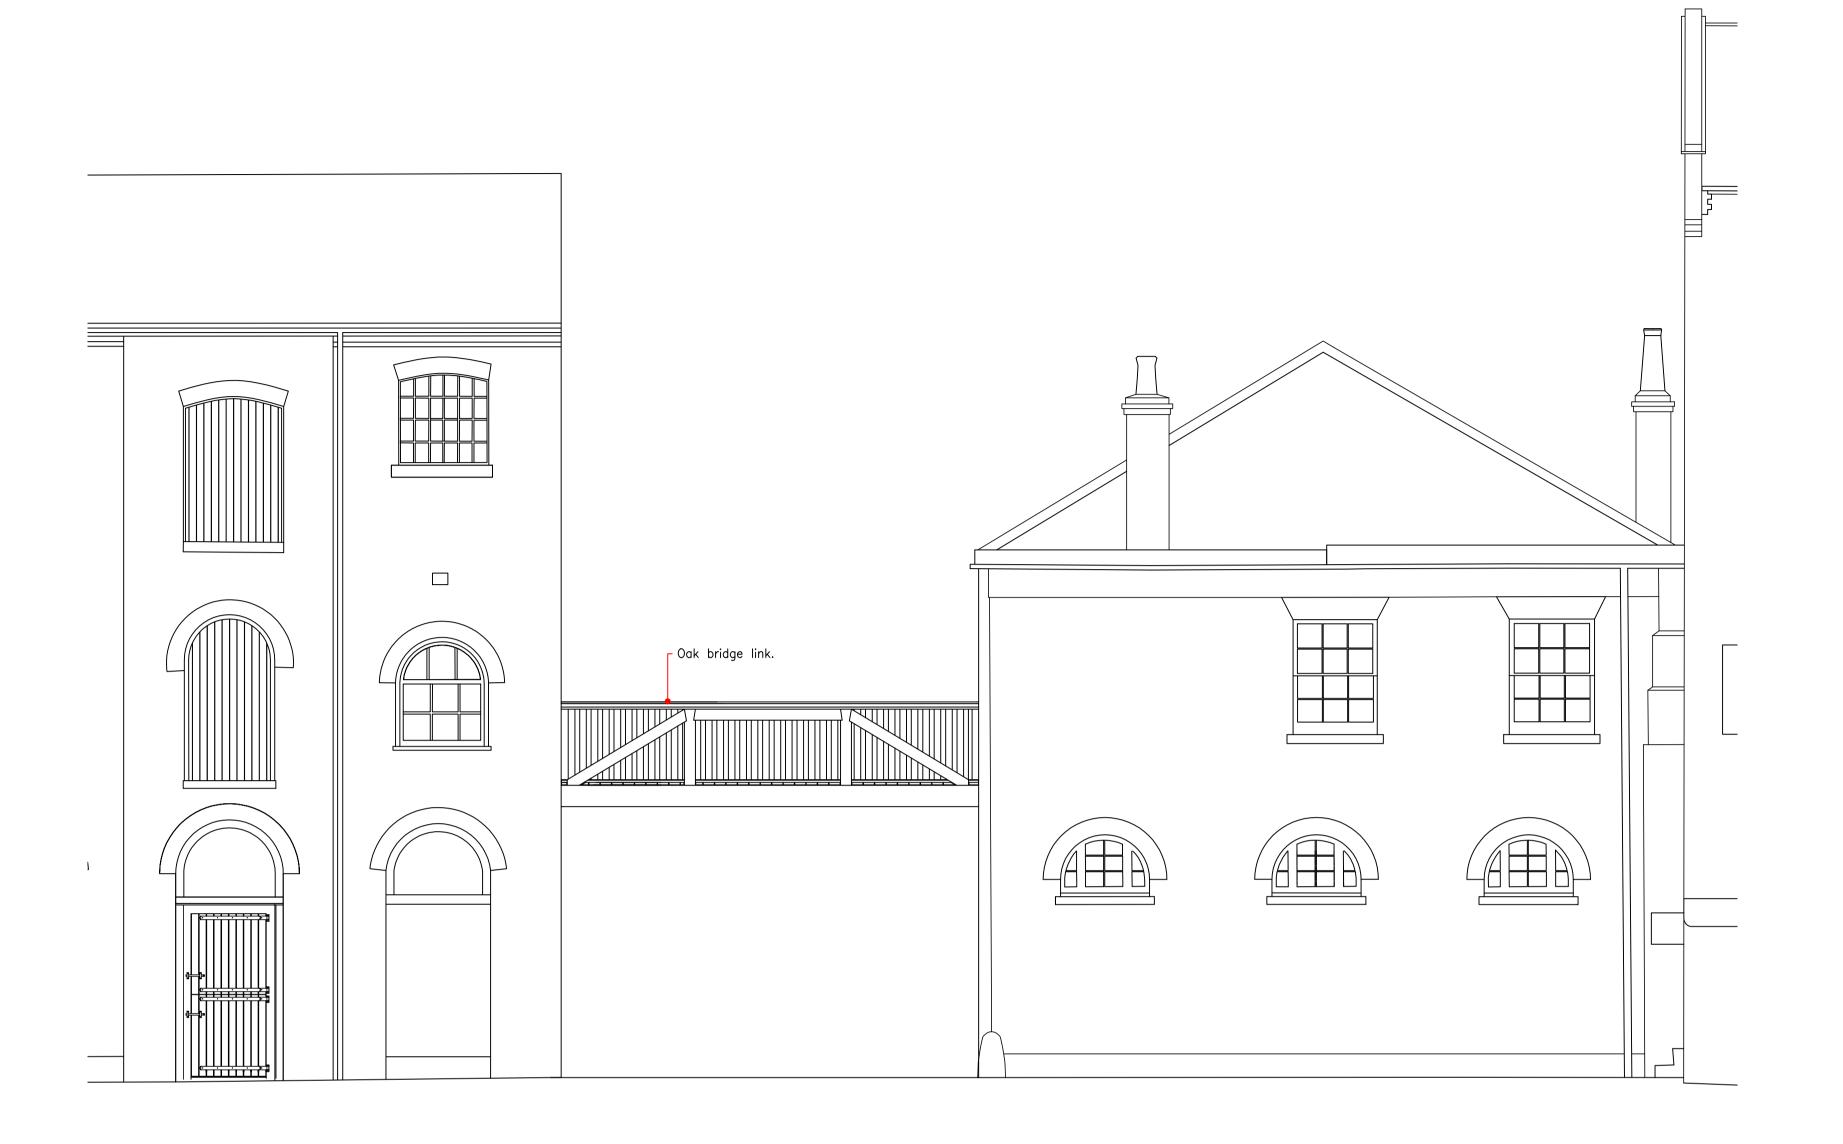

**Proposed North Elevation Scale 1:50** 

Please note that information used to produce these drawings is based on measured survey supplied by others; Heritage Architecture can not be held responsible for any inaccuracies that may exist. Please do not scale drawings.All dimensions should be verified on site.

Note: All structural opening sizes to be checked and confirmed prior to any manufacture.

REVISION

Camden Stables Market London

United Kingdom

STANLEY SIDINGS LTD

Camden Stables Market TACK ROOM / PROVENDER STORE

Drawing Title

Proposed Elevations - Bridge (sheet 2 of 2)

Scale 1:50 @ A1

Drawing Status

For Planning & LBC

December 2014

B/D-B-07

STEPHEN LEVRANT HERITAGE ARCHITECTURE 62 British Grove, London, W4 2NL E-mail: info@heritagemail.co.uk