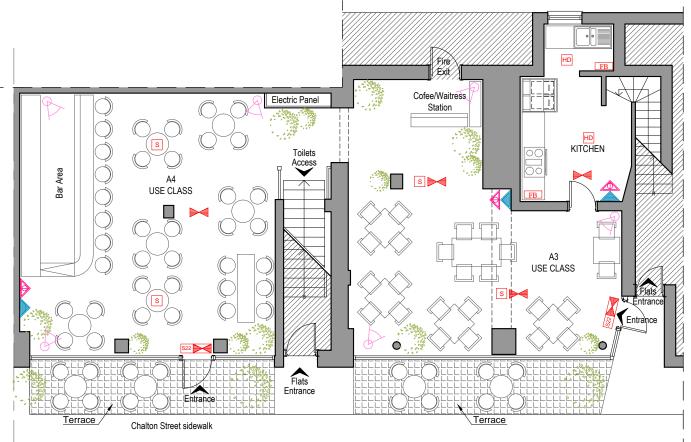

PROPOSED BASEMENT FLOOR PLAN GIA: 88.60m<sup>2</sup>

PROPOSED GROUND FLOOR PLAN GIA: 112.50m<sup>2</sup>

EXISTING USE CLASSES - 10 Total Units: PROPOSED USE CLASSES - 10 Total Units:

A1 use class - 3 units = 30% A1 use class - 3 units = 30% A3 use class - 2 units = 20% A3 use class - 4 units = 40% B1 use class - 2 units = 20% A4 use class - 2 units = 20% D1 use class - 1 unit = 10%B1 use class - 2 units = 20% D1 use class - 1 unit = 10%

WALLS / CEILINGS LEGEND: EXISTING WALLS / CEILINGS WALLS / PARTITION TO BE REMOVED PROPOSED WALLS / CEILINGS

LINES LEGEND:

REMOVING INTERVENTIONS PROPOSED INTERVENTIONS

SIGNS LEGEND: S SMOKE DETECTOR HD **HEAT DETECTOR** SAFETY LIGHTING

FIRE EXIT CARBON DIOXIDE FIRE EXTINGUISHER

9 LT. WATER FIRE EXTINGUISHER

FB FIRE BLANKET 30 min FIRE RESISTANCE DOOR (ALL FIRE DOORS TO

HAVE INTUMESCED STRIPS AND SELF CLOSER)

CCTV OPERATING SYSTEM

Notes

1- This drawing is not for construction; 2- All Dimension are in millimeters;

6- The Copyright of this drawing belongs to Arch Planning & Licensing Ltd.

**Proposed Floors Plans**