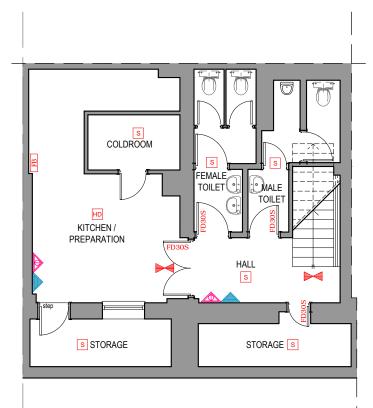

PROPOSED BASEMENT FLOOR PLAN GIA: 88.60m<sup>2</sup>

PROPOSED GROUND FLOOR PLAN GIA: 112.50m<sup>2</sup>

WALLS / CEILINGS LEGEND: EXISTING WALLS / CEILINGS WALLS / PARTITION TO BE REMOVED PROPOSED WALLS / CEILINGS

LINES LEGEND:

REMOVING INTERVENTIONS PROPOSED INTERVENTIONS

SIGNS LEGEND: S SMOKE DETECTOR HD **HEAT DETECTOR** SAFETY LIGHTING

FIRE EXIT CARBON DIOXIDE FIRE EXTINGUISHER

9 LT. WATER FIRE EXTINGUISHER

FB FIRE BLANKET 30 min FIRE RESISTANCE DOOR (ALL FIRE DOORS TO

HAVE INTUMESCED STRIPS AND SELF CLOSER)

CCTV OPERATING SYSTEM

Notes

1- This drawing is not for construction; 2- All Dimension are in millimeters;