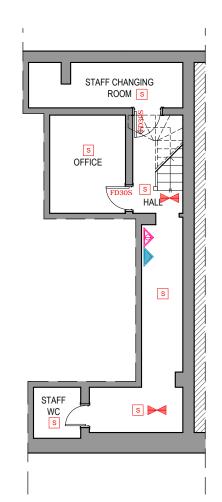

PROPOSED BASEMENT FLOOR PLAN GIA: 88.60m<sup>2</sup>

PROPOSED GROUND FLOOR PLAN GIA: 112.50m<sup>2</sup>

WALLS / CEILINGS LEGEND: EXISTING WALLS / CEILINGS WALLS / PARTITION TO BE REMOVED PROPOSED WALLS / CEILINGS

LINES LEGEND:

REMOVING INTERVENTIONS PROPOSED INTERVENTIONS

SIGNS LEGEND: S SMOKE DETECTOR HD **HEAT DETECTOR** SAFETY LIGHTING

FIRE EXIT CARBON DIOXIDE FIRE EXTINGUISHER

9 LT. WATER FIRE EXTINGUISHER

FB FIRE BLANKET 30 min FIRE RESISTANCE DOOR (ALL FIRE DOORS TO

HAVE INTUMESCED STRIPS AND SELF CLOSER)

CCTV OPERATING SYSTEM

Notes

1- This drawing is not for construction; 2- All Dimension are in millimeters;