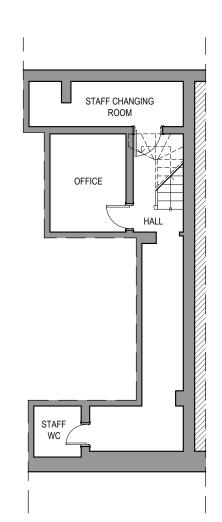

WALLS / CEILINGS LEGEND: EXISTING WALLS / CEILINGS WALLS / PARTITION TO BE REMOVED PROPOSED WALLS / CEILINGS

GIA: 112.50m<sup>2</sup>

- 1- This drawing is not for construction;
- 2- All Dimension are in millimeters;
- directly from drawings;
- site and the Architect is to be inform of any discrepancies before construction commences;
- current revision of that drawing;
- ARCHITECTURAL DESIGN STUDIO
  33B Grand Parade, Green Lanes,
  Haringey, London, N4 1LG
  Tel: 0208 809 2320 0784241 0527
  Web: www.archpl.co.uk 3- Dimensions are not to be scaled Mr. Bhrijesh Patel 4- All dimensions are to be checked on Project 3-9 Chalton Street, London, NW1 1JD Scale 1/100@A3 Checked By AEC Drawn By CV 5- All references to drawings refer to Drawing No. Project No. Revisio 0478 A102 6- The Copyright of this drawing belongs Drawing title to Arch Planning & Licensing Ltd. **Existing Floors Plans**