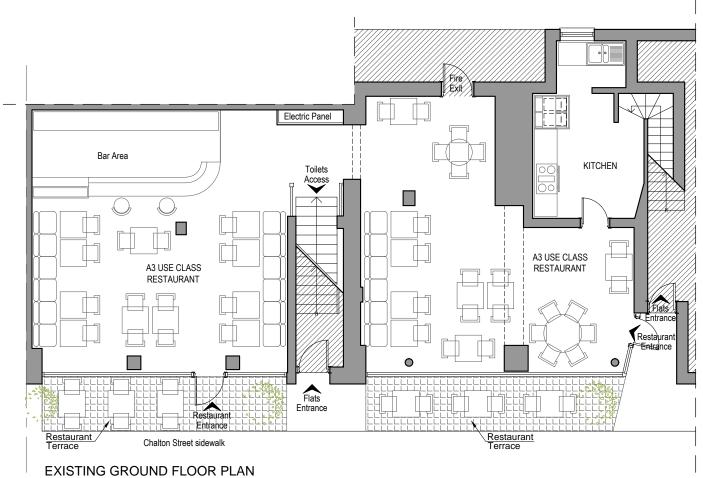

WALLS / CEILINGS LEGEND: EXISTING WALLS / CEILINGS WALLS / PARTITION TO BE REMOVED PROPOSED WALLS / CEILINGS

GIA: 112.50m<sup>2</sup>

- 1- This drawing is not for construction;
- 2- All Dimension are in millimeters;
- directly from drawings;
- site and the Architect is to be inform of any discrepancies before construction commences;
- current revision of that drawing;
- ARCHITECTURAL DESIGN STUDIO
  33B Grand Parade, Green Lanes,
  Haringey, London, N4 1LG
  Tel: 0208 809 2320 0784241 0527
  Web: www.archpl.co.uk 3- Dimensions are not to be scaled Mr. Bhrijesh Patel 4- All dimensions are to be checked on Project 3-9 Chalton Street, London, NW1 1JD Scale 1/100@A3 Checked By AEC Drawn By CV 5- All references to drawings refer to Drawing No. Project No. Revisio 0478 A102 6- The Copyright of this drawing belongs Drawing title to Arch Planning & Licensing Ltd. **Existing Floors Plans**