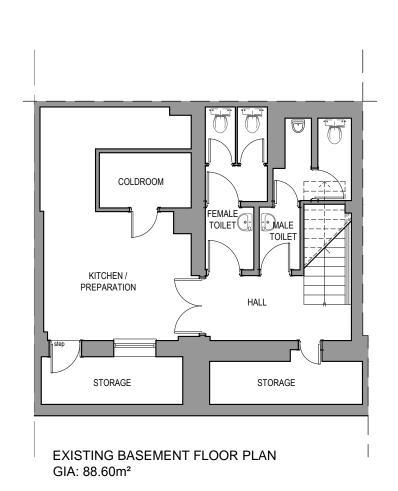

WALLS / CEILINGS LEGEND: EXISTING WALLS / CEILINGS WALLS / PARTITION TO BE REMOVED PROPOSED WALLS / CEILINGS

GIA: 112.50m<sup>2</sup>

- 1- This drawing is not for construction;
- 2- All Dimension are in millimeters;
- directly from drawings;
- site and the Architect is to be inform of any discrepancies before construction commences;
- current revision of that drawing;
- ARCHITECTURAL DESIGN STUDIO
  33B Grand Parade, Green Lanes,
  Haringey, London, N4 1LG
  Tel: 0208 809 2320 0784241 0527
  Web: www.archpl.co.uk 3- Dimensions are not to be scaled Mr. Bhrijesh Patel 4- All dimensions are to be checked on Project 3-9 Chalton Street, London, NW1 1JD Scale 1/100@A3 Checked By AEC Drawn By CV 5- All references to drawings refer to Drawing No. Project No. Revisio 0478 A102 6- The Copyright of this drawing belongs Drawing title to Arch Planning & Licensing Ltd. **Existing Floors Plans**