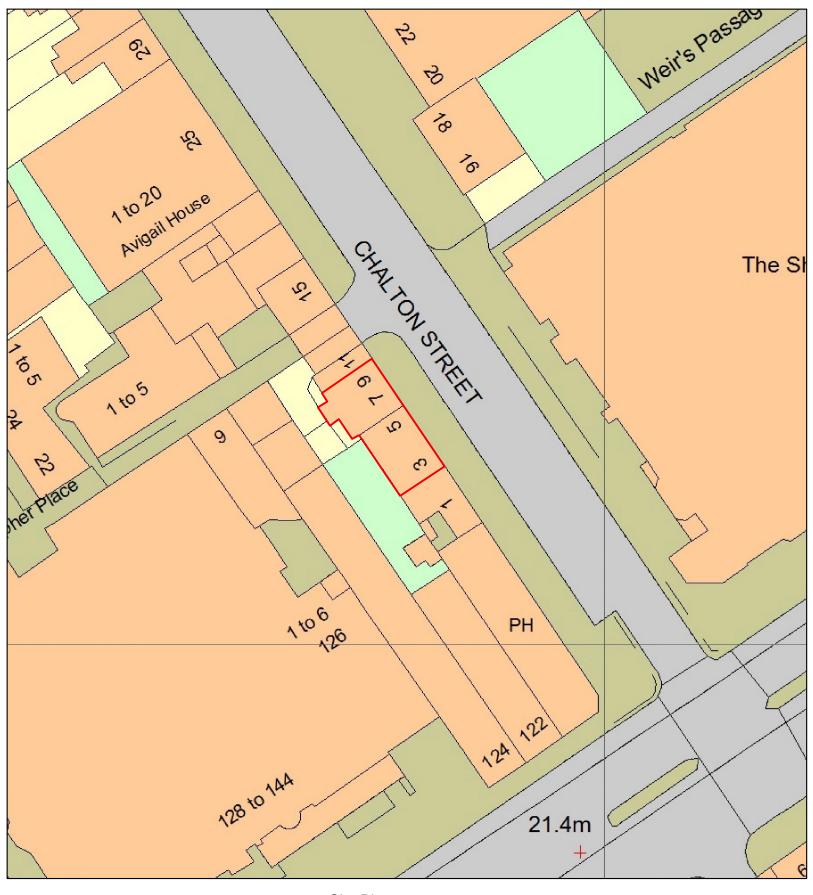

## Notes

- 1- This drawing is not for construction;
- 2- All Dimension are in millimeters;
- 3- Dimensions are not to be scaled directly from drawings;4- All dimensions are to be checked on
- site and the Architect is to be inform of any discrepancies before construction commences;
- 5- All references to drawings refer to current revision of that drawing;6- The Copyright of this drawing belongs to Arch Planning & Licensing Ltd.





ARCH ARCHITECTURAL DESIGN STUDIO 33B Grand Parade, Green Lanes, Haringey, London, N4 1LG Tel: 0208 809 2320 - 0784241 0527 Web: www.archpl.co.uk

| Client Mr. Bhrijesh Patel Project 3-9 Chalton Street, London, NW1 1JD |             |          |
|-----------------------------------------------------------------------|-------------|----------|
| Scale -@