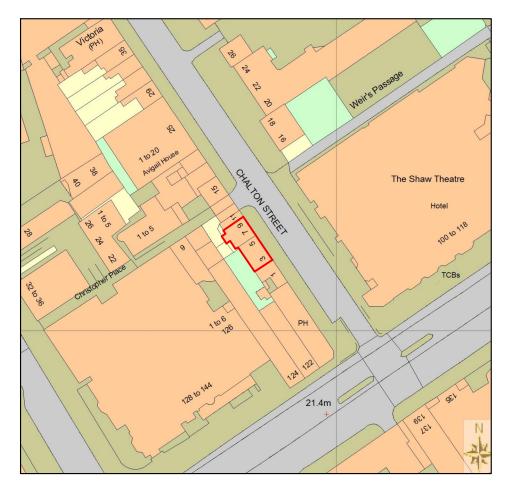

## Notes

- 1- This drawing is not for construction;
- 2- All Dimension are in millimeters;
- 3- Dimensions are not to be scaled directly from drawings;4- All dimensions are to be checked on
- site and the Architect is to be inform of any discrepancies before construction commences;
- 5- All references to drawings refer to current revision of that drawing;6- The Copyright of this drawing belongs to Arch Planning & Licensing Ltd.





ARCH ARCHITECTURAL DESIGN STUDIO 33B Grand Parade, Green Lanes, Haringey, London, N4 1LG Tel: 0208 809 2320 - 0784241 0527 Web: www.archpl.co.uk

| Client Mr. Bhrijesh Patel Project 3-9 Chalton Street, London, NW1 1JD |             |          |
|-----------------------------------------------------------------------|-------------|----------|
| Scale -@A3