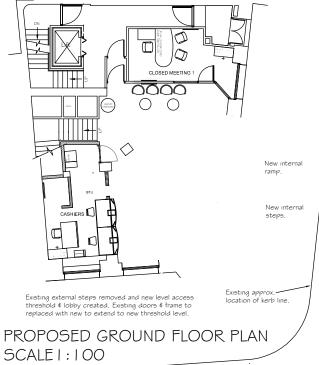

#### Building Entrance Works

Existing entrance steps removed 4 entrance landing lowered to meet the existing external pavement level Existing entrance doors 4 frame to be replaced and extended to new lower threshold level.

#### Internal Works

New internal ramp \$ steps to be installed in accordance with approved building inspectors recommendations.