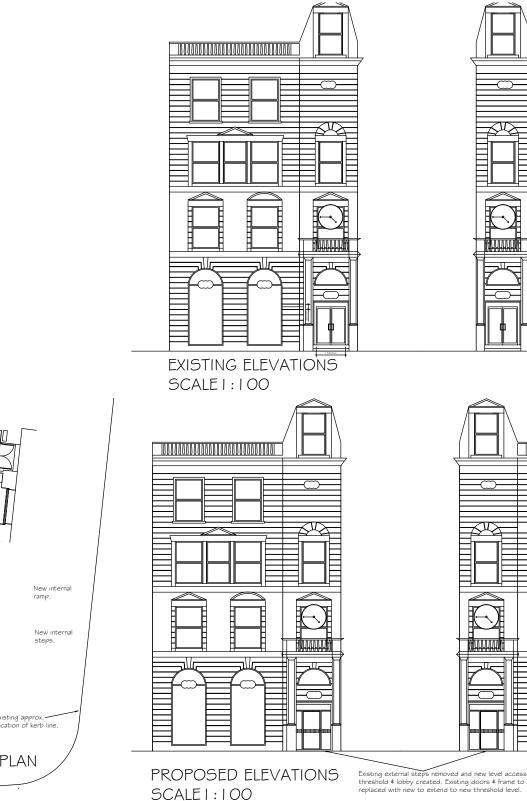

#### Building Entrance Works

Existing entrance steps removed 4 entrance landing lowered to meet the existing external pavement level Existing entrance doors 4 frame to be replaced and extended to new lower threshold level.

Further details regarding new entrance door materials an external elevation design to be provided to local authorit (and approved) following town planning decision regarding the proposed works.