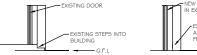

#### Building Entrance Works

Existing entrance steps removed 4 entrance landing lowered to meet the existing external pavement level Existing entrance doors 4 frame to be replaced and extended to new lower threshold level.