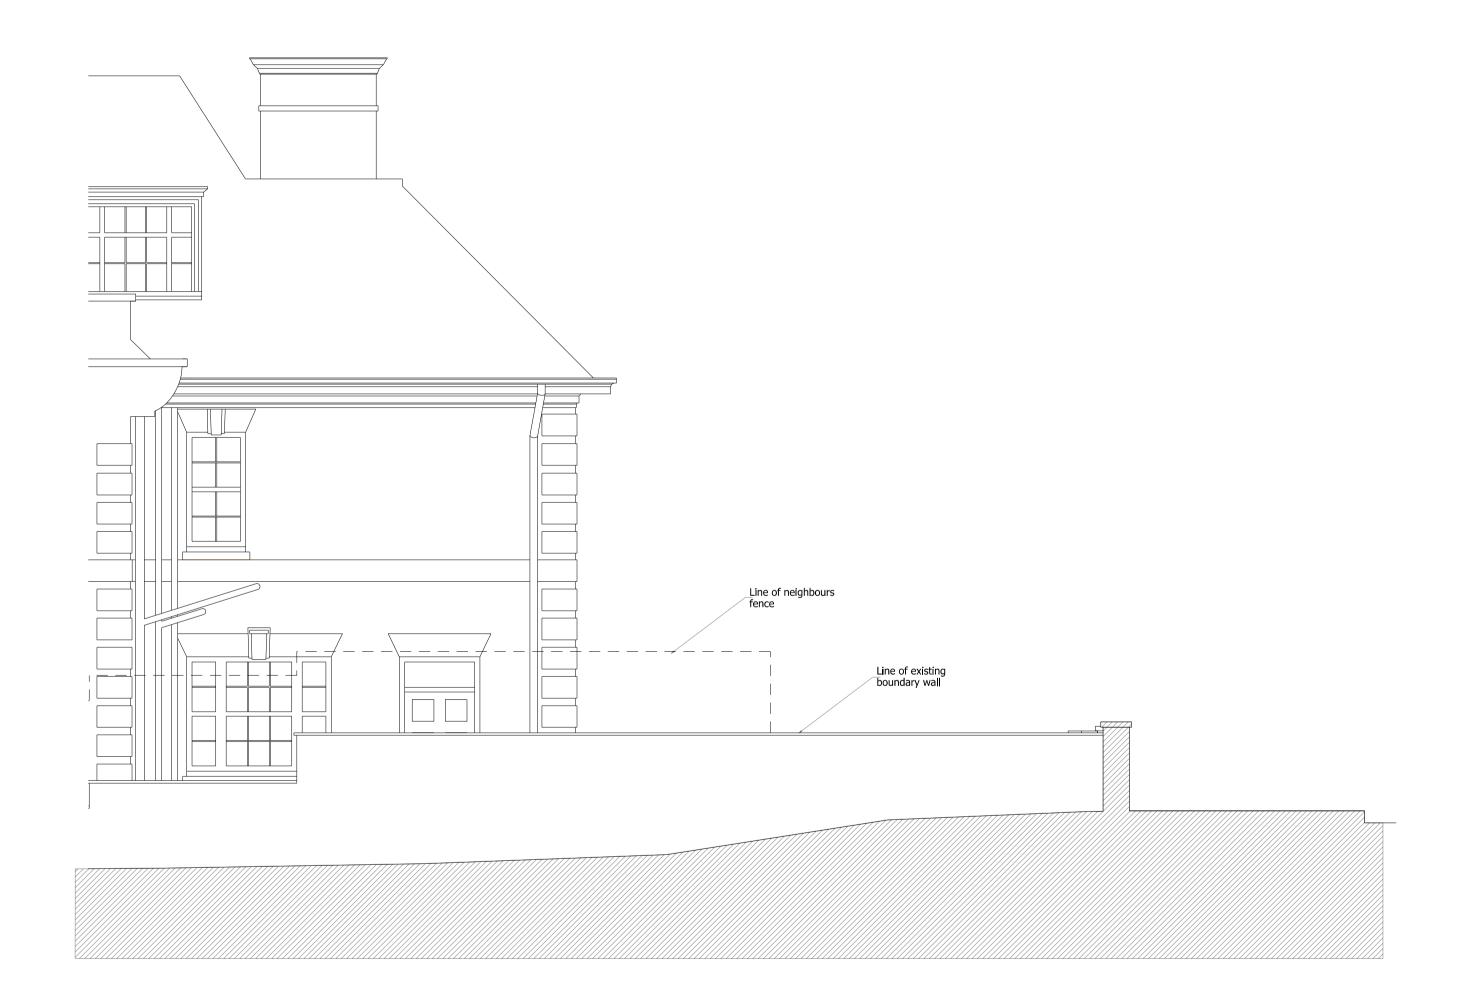

All work must comply with relevant British Standards and Building Regulations requirements. Drawing errors and omissions to be reported to the architect.

**EXISTING EAST ELEVATION** 

PROPOSED EAST ELEVATION