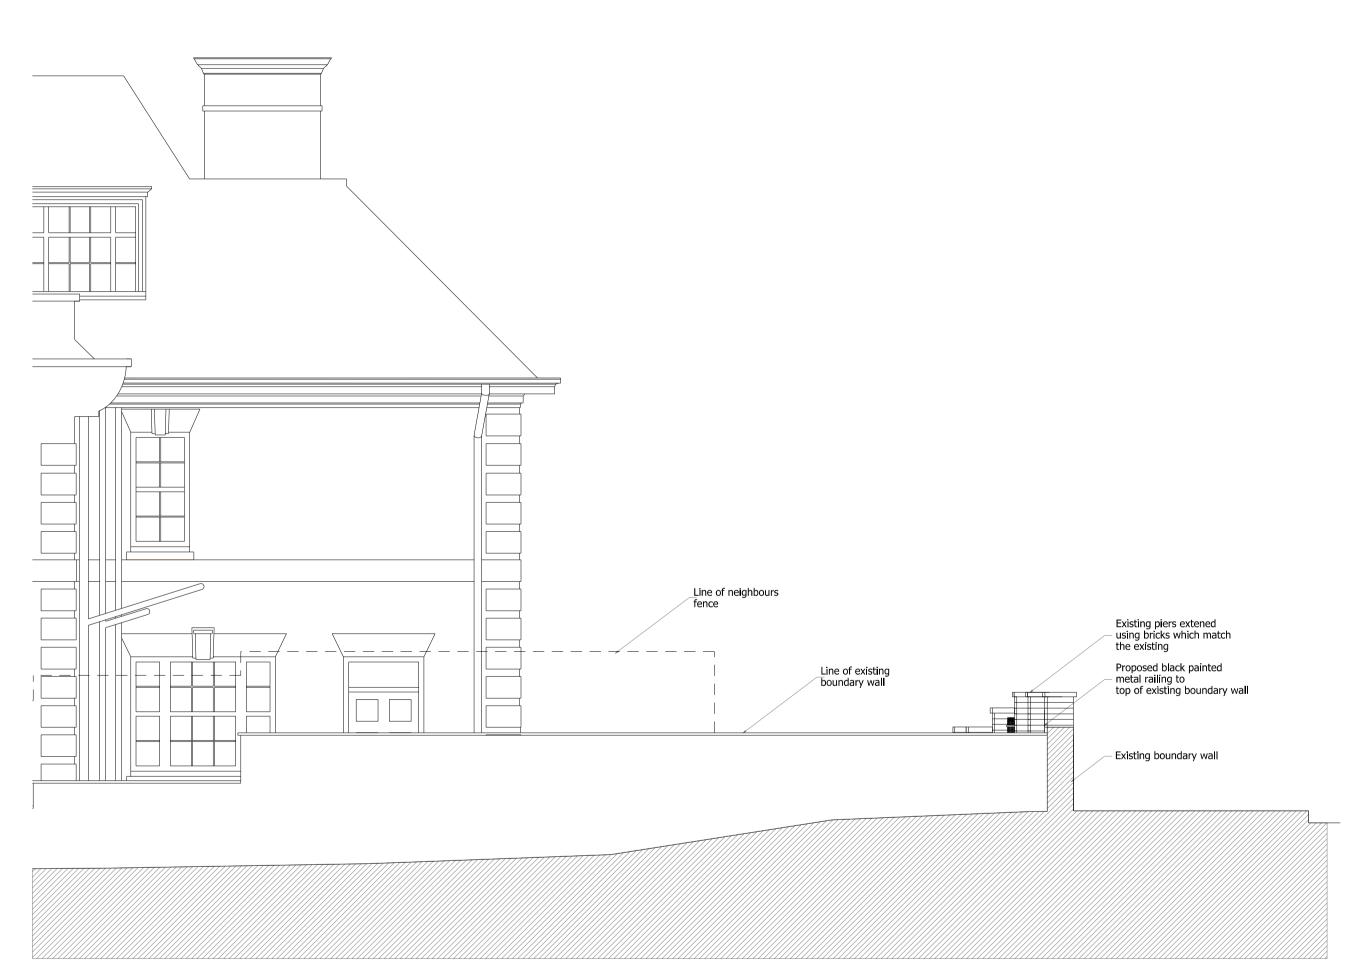

All work must comply with relevant British Standards and Building Regulations requirements. Drawing errors and omissions to be reported to the architect.

**EXISTING EAST ELEVATION** 

PROPOSED EAST ELEVATION