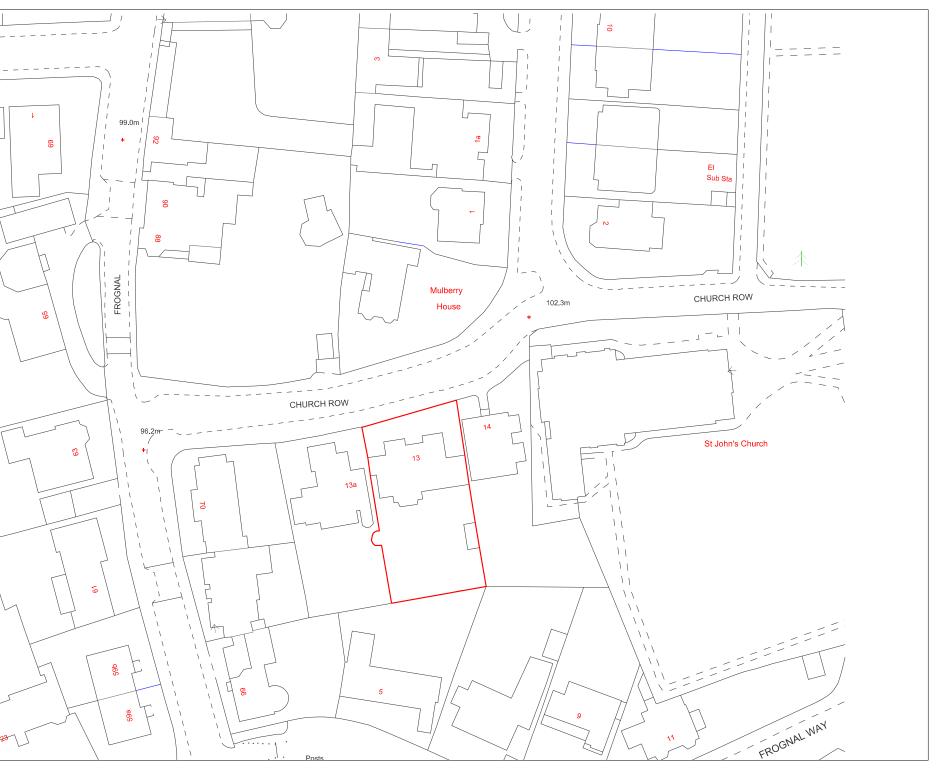

## PLANNING

| Rev         | Date              | Descrip        | Description            |        |  |
|-------------|-------------------|----------------|------------------------|--------|--|
| Project     |                   | 13 Church Row  |                        |        |  |
| Project N   | 0                 | 15017          |                        |        |  |
| Client      |                   |                |                        |        |  |
| Date        |                   | Sept 2015      |                        |        |  |
| Scale       | cale 1: 1250 @ A4 |                |                        |        |  |
| Drawing 1   | litle:            | Site L         | .ocation               | Plan   |  |
| Drawing No. |                   | 5017_XP_       |                        | 00     |  |
| Drawn<br>FK |                   | Approved<br>BC | Signed                 |        |  |
|             |                   | 125-13         | 3 Camder               | High S |  |
| CO          | usin              | S Londo        | n NW1 7JF<br>7482 4009 | ₹ -    |  |