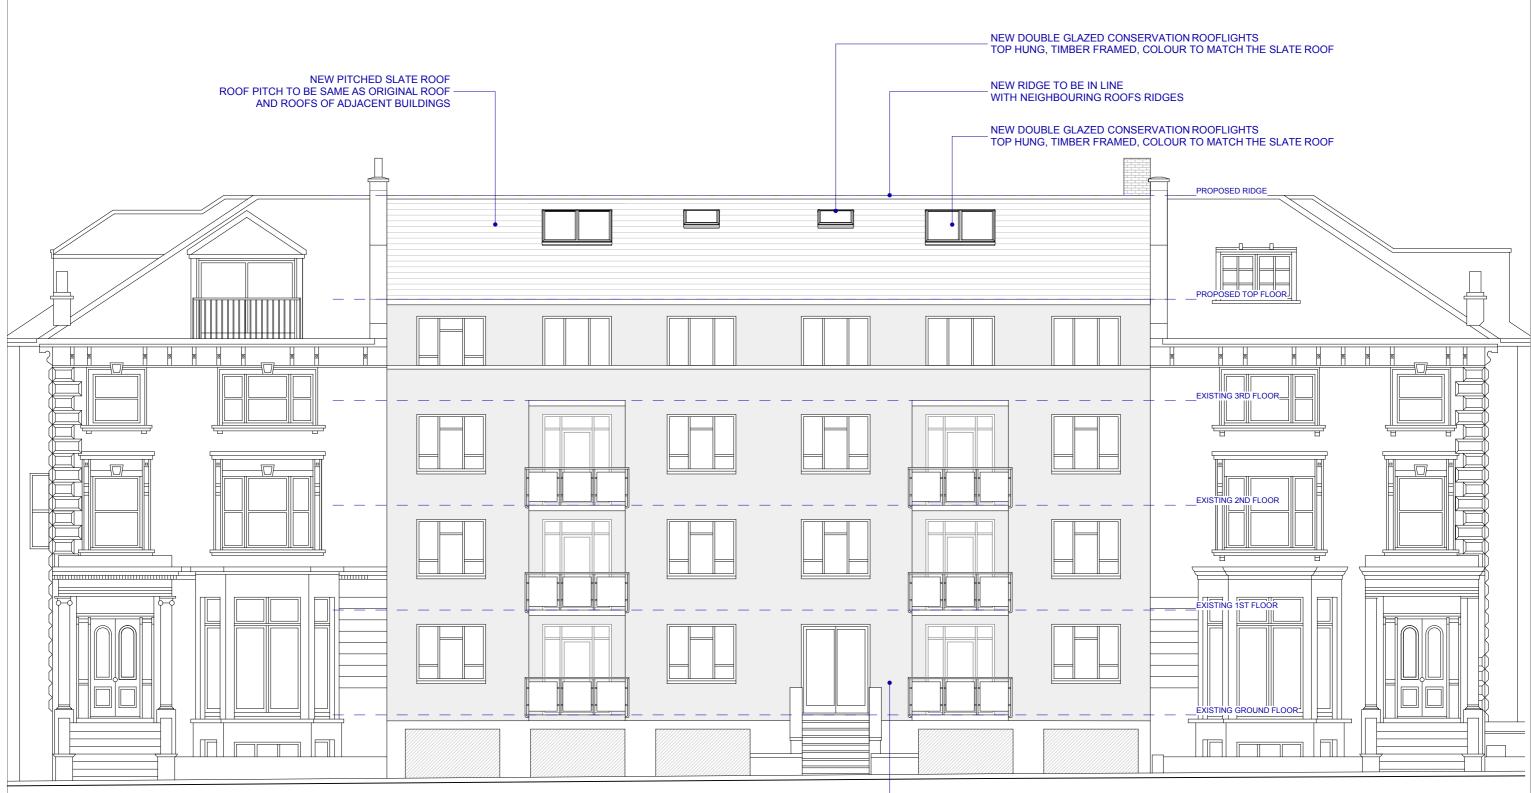

## 0 1 2 3 4 5m

NEW FLAT PANEL SAND CEMENT RENDER PAINTED WHITE TO COMPLETE ELEVATION

# North Elevation as Proposed

This scheme is subject to Planning and Building Control Consent and all other necessary permissions.

Dimensions, areas and levels where given are to be checked on site by the user. Figured dimensions only are to be taken from this drawing. Any

### Notes & Revisions

Rev.A - 02/10/2015 Rooflight Timber Frames to match Colour of Slate Roof

Planning App

ROOF EXTE

AT 59-60 BELSIZ LONDON, N

| plication         | North Elevation as i                                                | PROPOSED               |
|-------------------|---------------------------------------------------------------------|------------------------|
| ENSION            | drawing no: BSP 04.03-Rev.A                                         | l                      |
| ze park<br>W3 4ej | scale @A3: 1:100<br>project no: 1508<br>drawn by / checked by: OG / | date: 20/07/2015<br>OG |
|                   |                                                                     |                        |