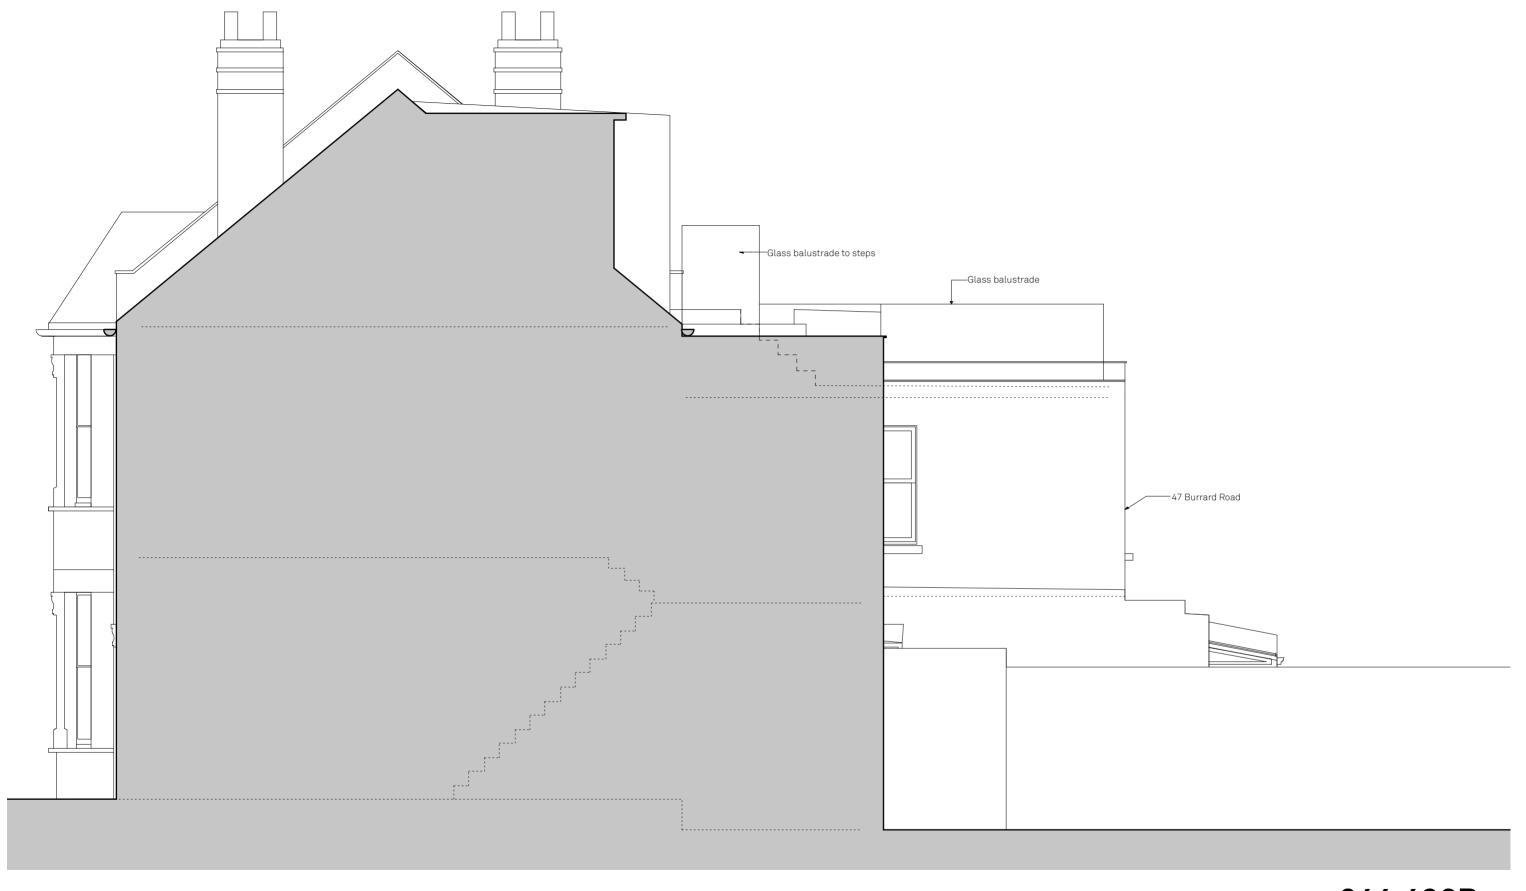

#### **Proposed South West Elevation**

47 Burrard Road, NW61DA

Paul Archer Design Ltd

Drawn By HM Scale 1:50 @ A3 Status Planning

103 Farringdon Road London EC1C 3BS Tel 020 3668 2668

Revised drawings to indicate roof

terrace appliction with existing context

Planning

Issue Notes

В

paul archer design

www.paularcherdesign .co.uk

Date

30/07/14