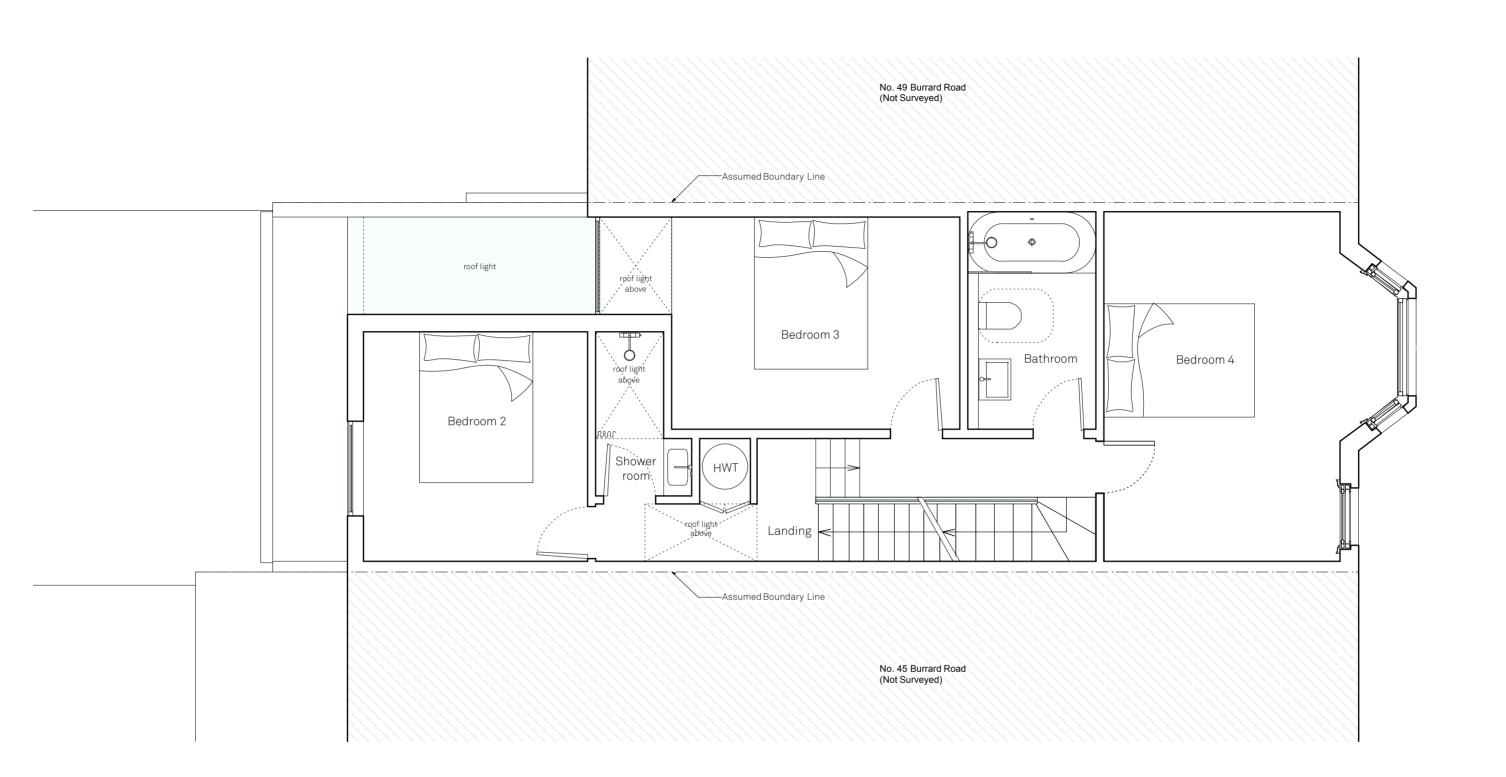

### Proposed First Floor

47 Burrard Road, NW61DA

Drawn By HM Scale 1:50 @ A3 Status Planning

Paul Archer Design Ltd

A Planning 30/07/14

B Revised drawings to indicate roof 02/10/15 terrace appliction with existing context

### 644.411B

paul archer design

103 Farringdon Road London EC1C 3BS Tel. 020 3668 2668