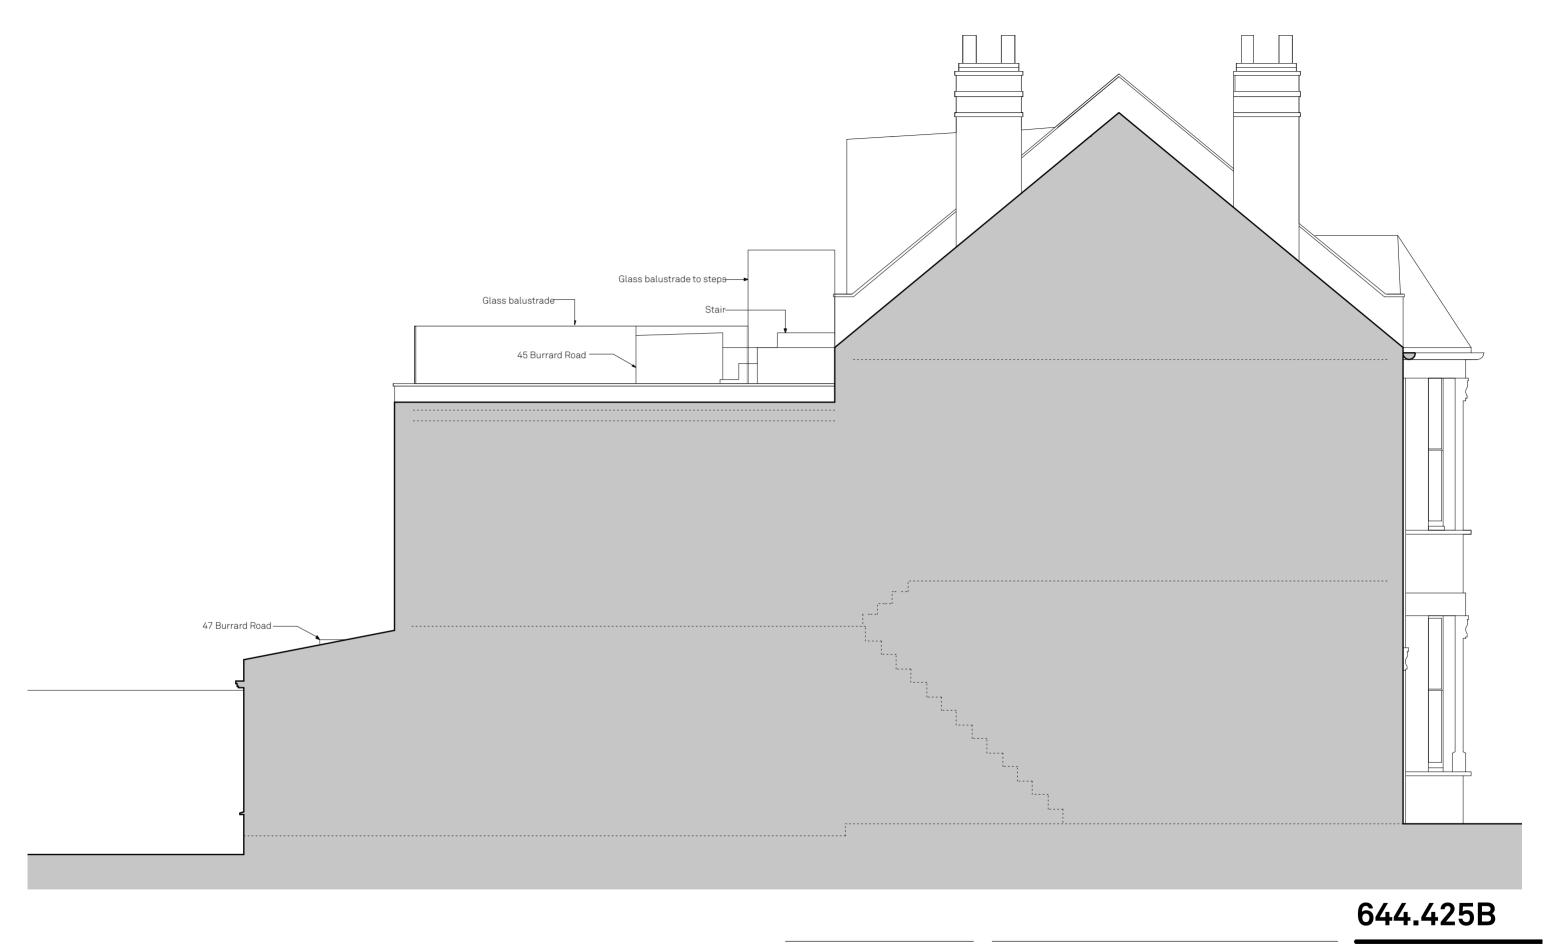

### **Proposed Rear Elevation**

47 Burrard Road, NW61DA

Drawn By Scale Status

Paul Archer Design Ltd

НМ 1:50 @ A3 Planning

В Revised drawings to indicate roof terrace appliction with existing context

## 644.424B

paul archer design

103 Farringdon Road London EC1C 3BS Tel 020 3668 2668

Planning

www.paularcherdesign .co.uk

30/07/14