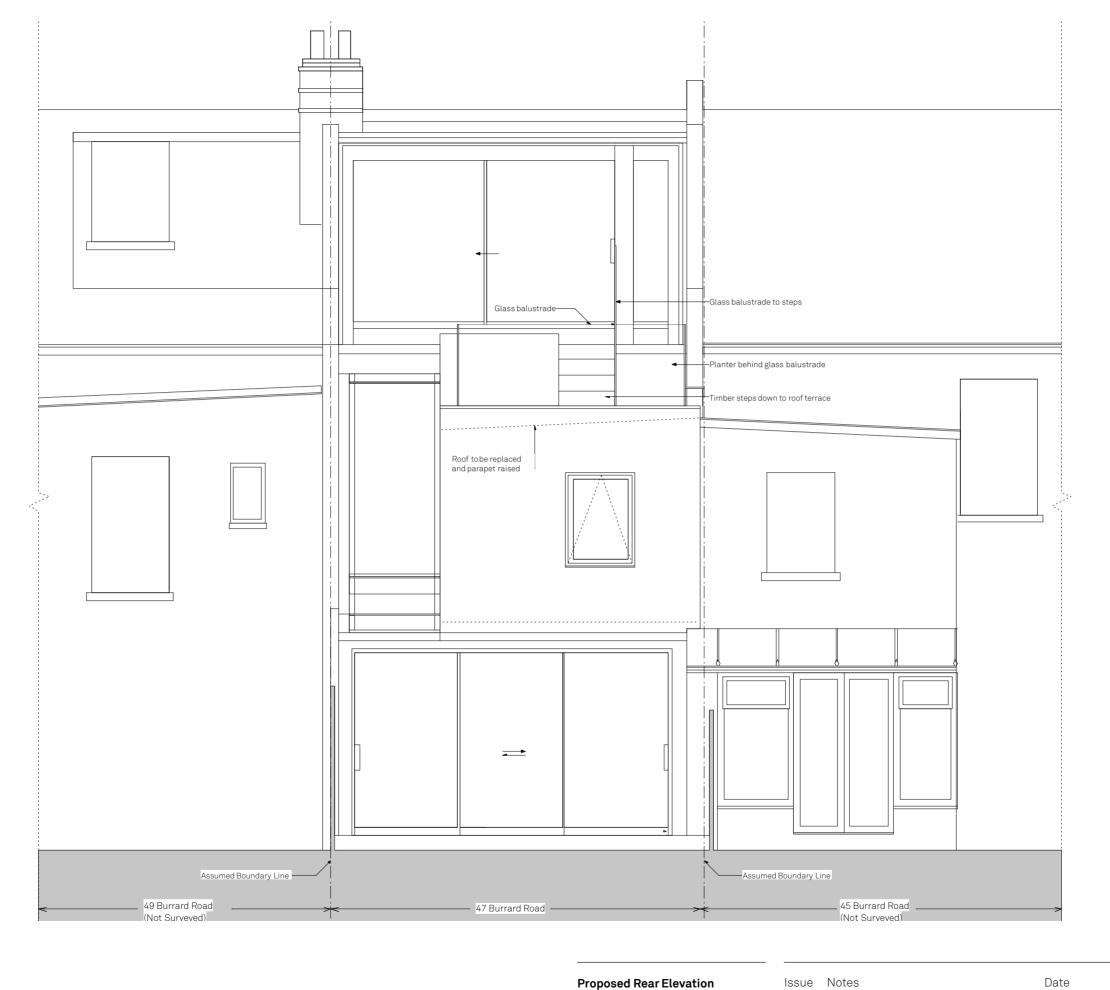

### **Proposed Rear Elevation**

47 Burrard Road, NW61DA

Drawn By Scale Status

Paul Archer Design Ltd

НМ 1:50 @ A3 Planning

В Revised drawings to indicate roof terrace appliction with existing context

## 644.424B

paul archer design

103 Farringdon Road London EC1C 3BS Tel 020 3668 2668

Planning

www.paularcherdesign .co.uk

30/07/14