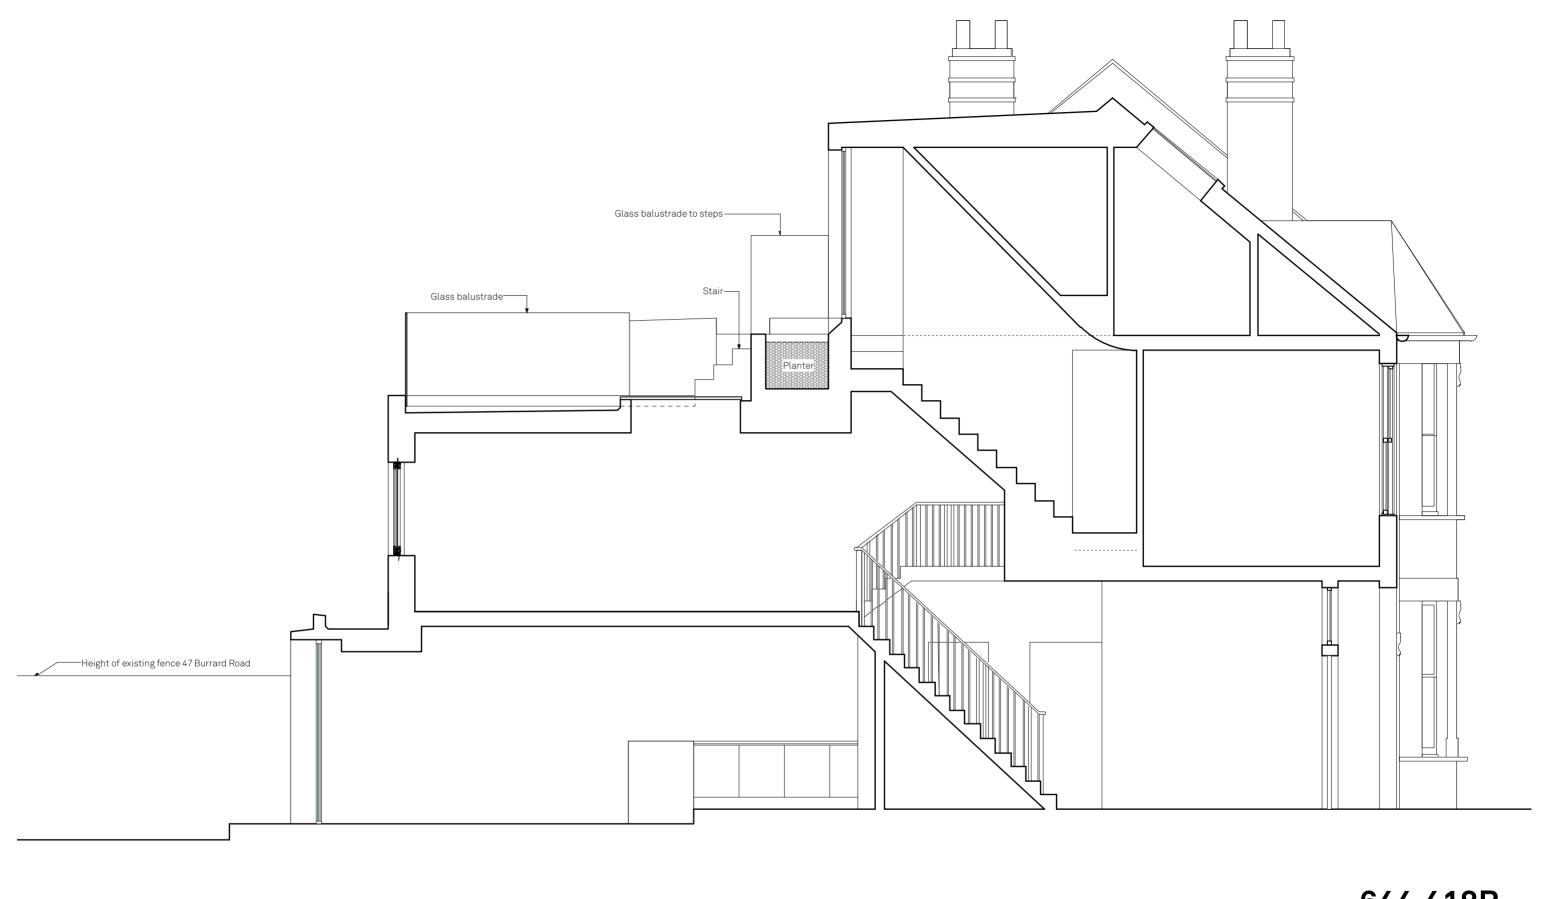

#### **Proposed Section BB**

Paul Archer Design Ltd

47 Burrard Road, NW61DA

Drawn By НМ 1:50 @ A3 Scale Status Planning

103 Farringdon Road London EC1C 3BS Tel. 020 3668 2668

Revised drawings to indicate roof

terrace appliction with existing context

Issue Notes

В

Planning

# 644.419B

paul archer design

www.paularcherdesign .co.uk

Date

30/07/14