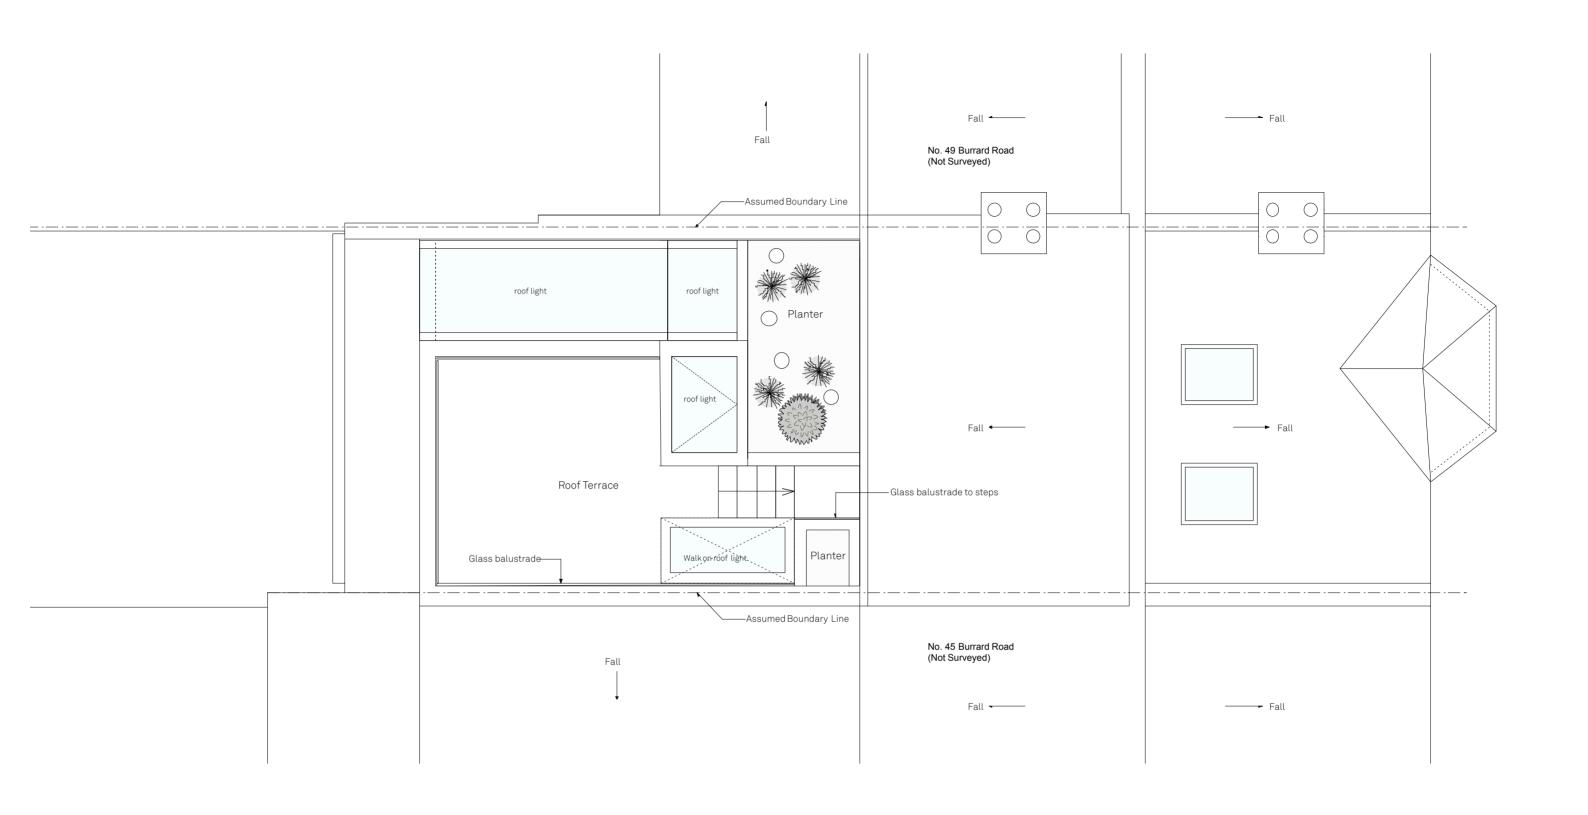

#### Proposed Roof

47 Burrard Road, NW61DA

Drawn By Scale Status

Paul Archer Design Ltd

HM 1:50 @ A3 Planning

Issue Notes

A Planning 30/07/14
B Revised drawings to indicate roof terrace appliction with existing context

Date

### 644.413B

paul archer design

103 Farringdon Road London EC1C 3BS Tel 020 3668 2668