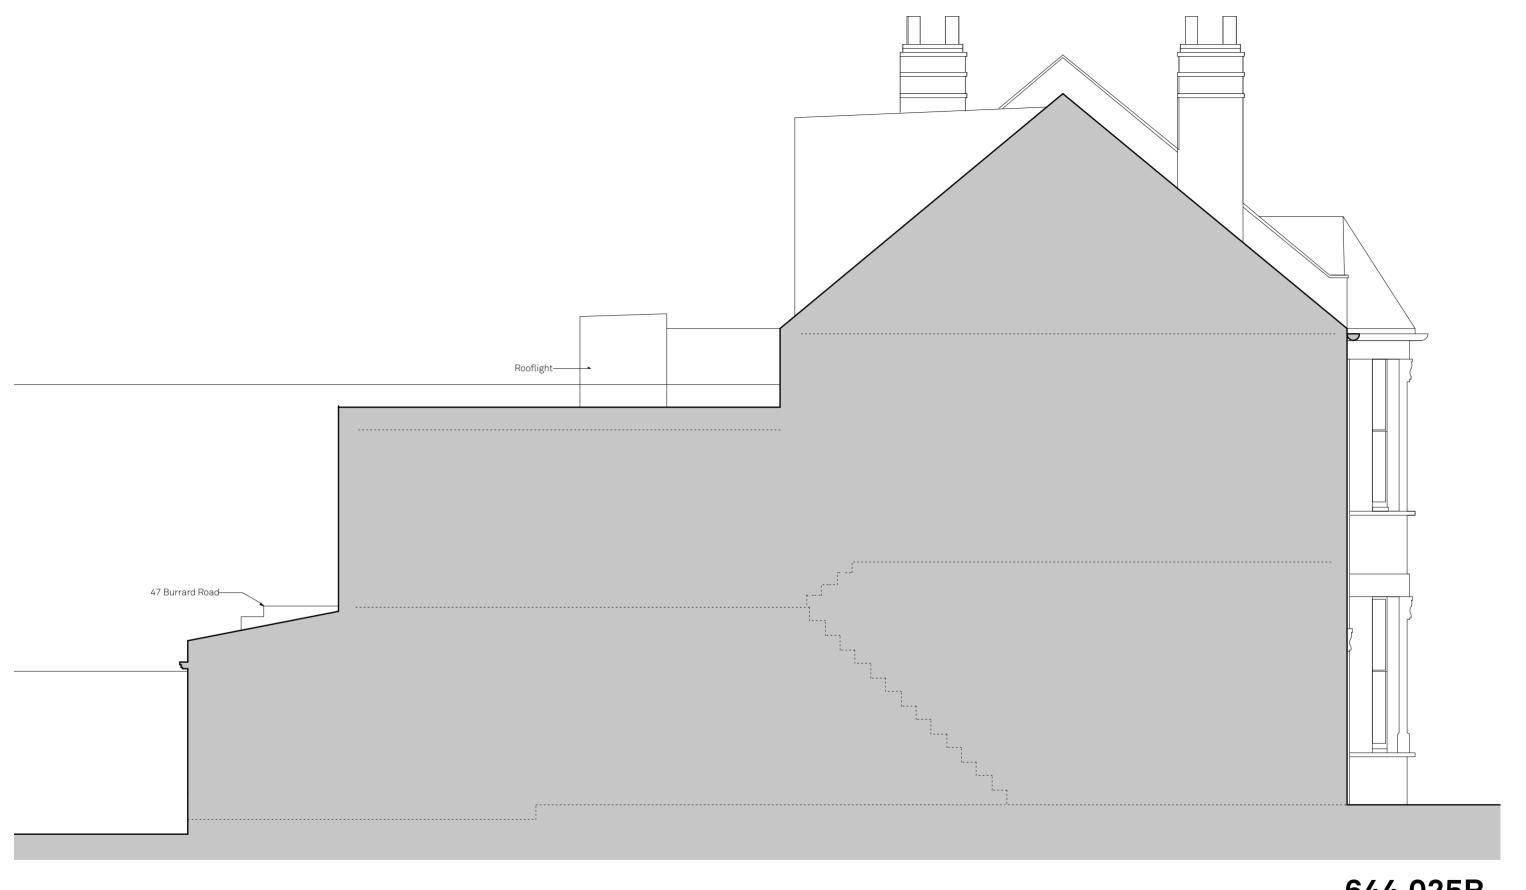

### **Existing Sounth West Elevation**

47 Burrard Road, NW61DA

HM 1:50 @ A3 Drawn By Scale Status Planning

Paul Archer Design Ltd

### Date Issue Notes

30/07/14 Α Updated existing drawings for roof 02/10/15 terrace Planning Appliction

## 644.025B

paul archer design

103 Farringdon Road London EC1C 3BS Tel 020 3668 2668