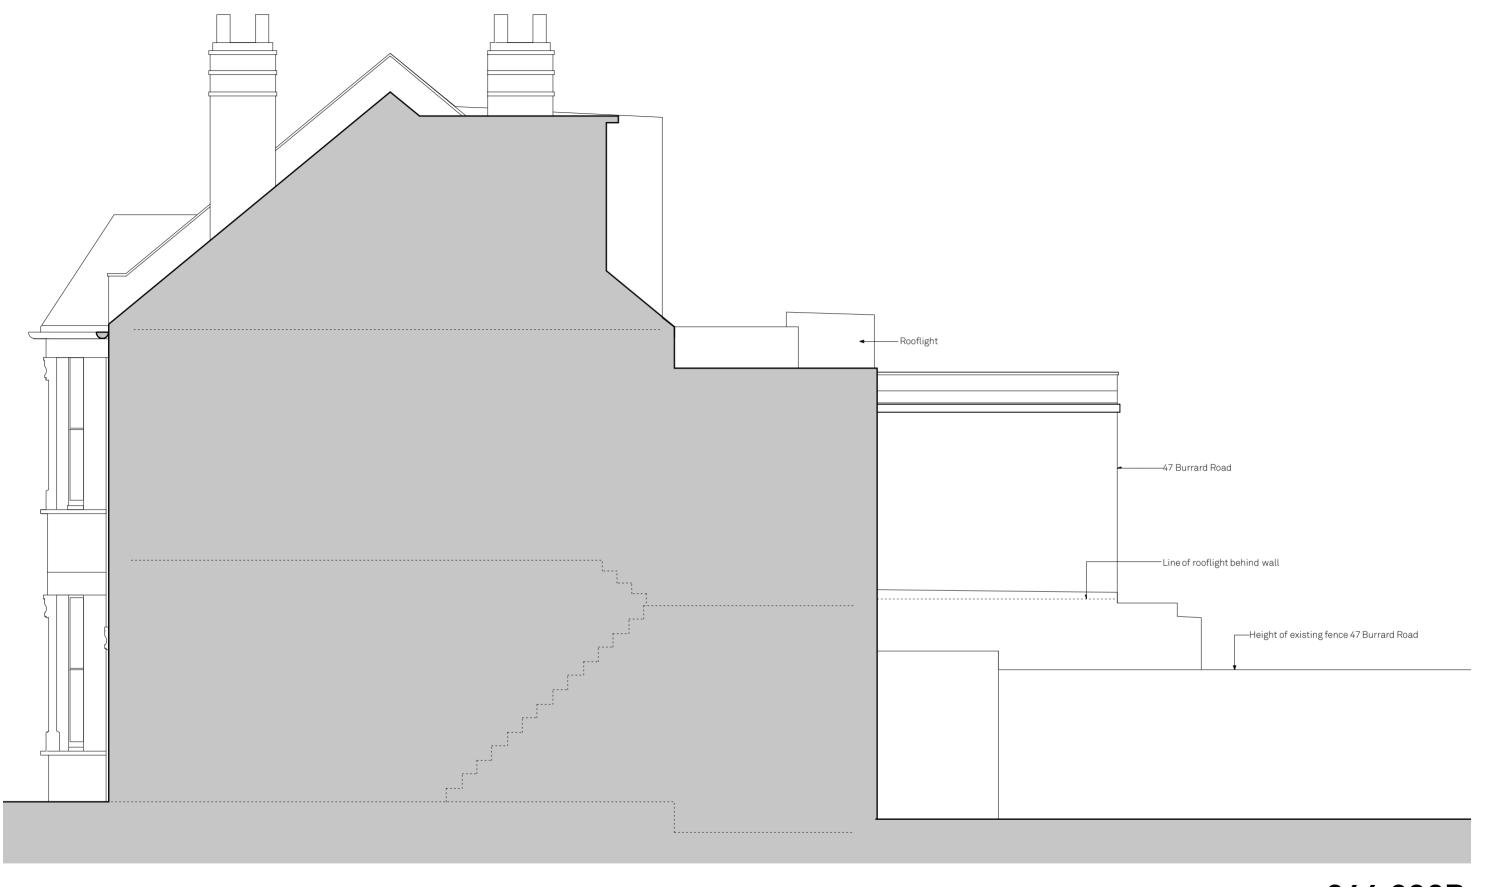

### **Existing North East Elevation**

47 Burrard Road, NW61DA

Drawn By Scale Status

Paul Archer Design Ltd

HM 1:50 @ A3 Planning

103 Farringdon Road London EC1C 3BS Tel 020 3668 2668

Planning

Updated existing drawings for roof

terrace Planning Appliction

Issue Notes

Α

## 644.026B

paul archer design

www.paularcherdesign .co.uk

Date

30/07/14

02/10/15