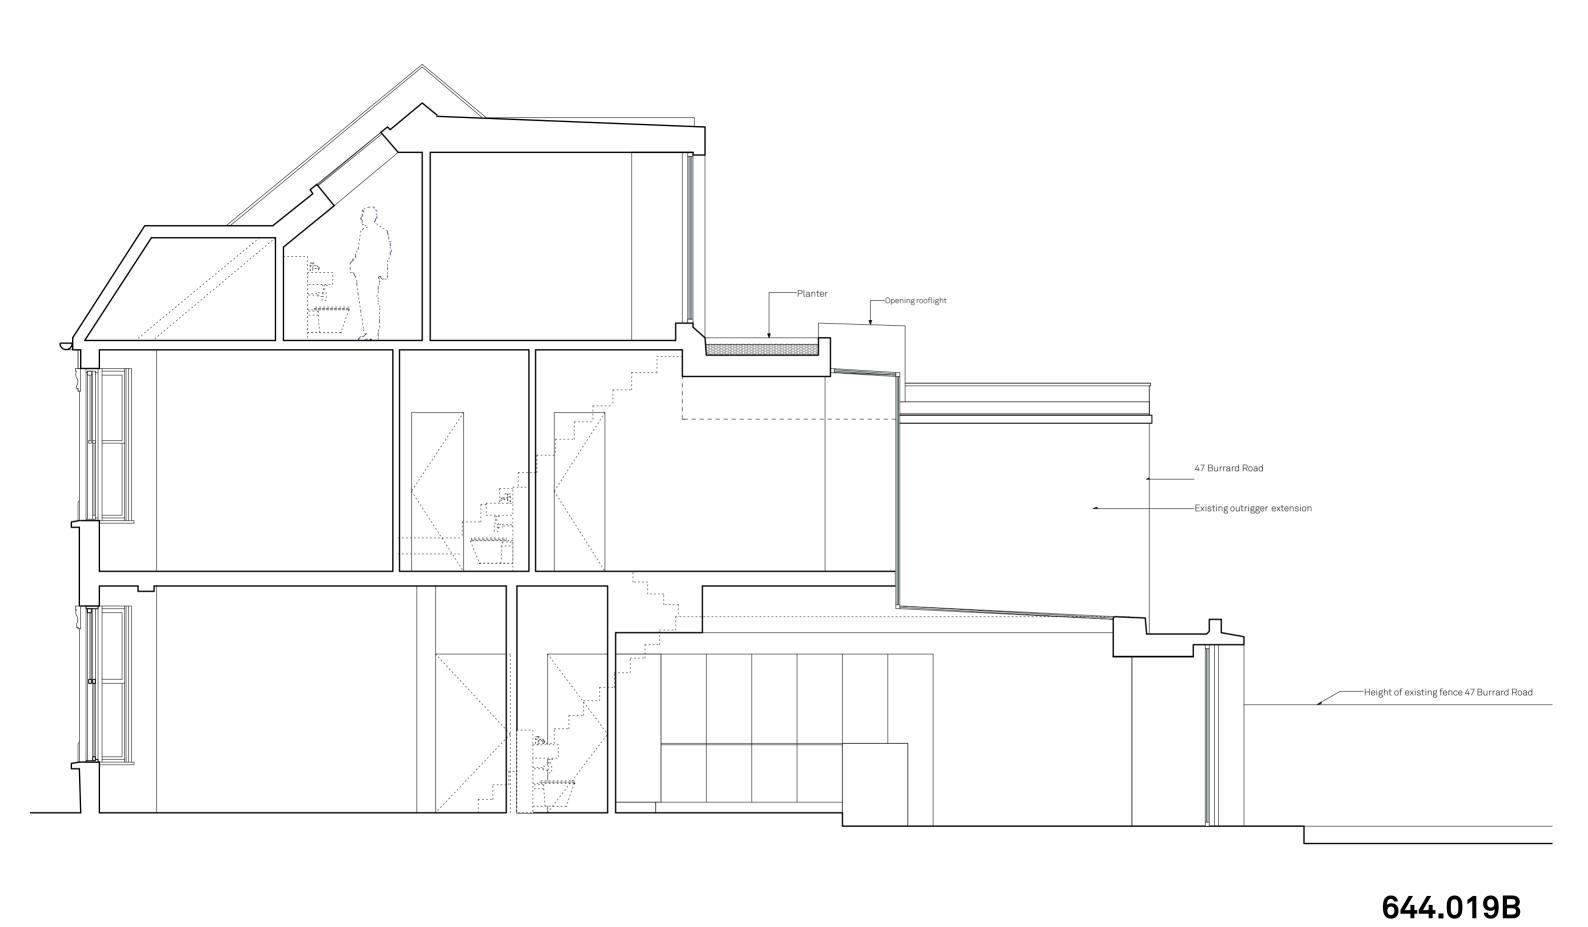

### **Existing Rear Elevation**

47 Burrard Road, NW61DA

Drawn By HM Scale 1:50 @ A3 Status Planning

Paul Archer Design Ltd

Issue Notes Date

A Planning 30/07/14

B Updated existing drawings for roof terrace Planning Appliction 02/10/15