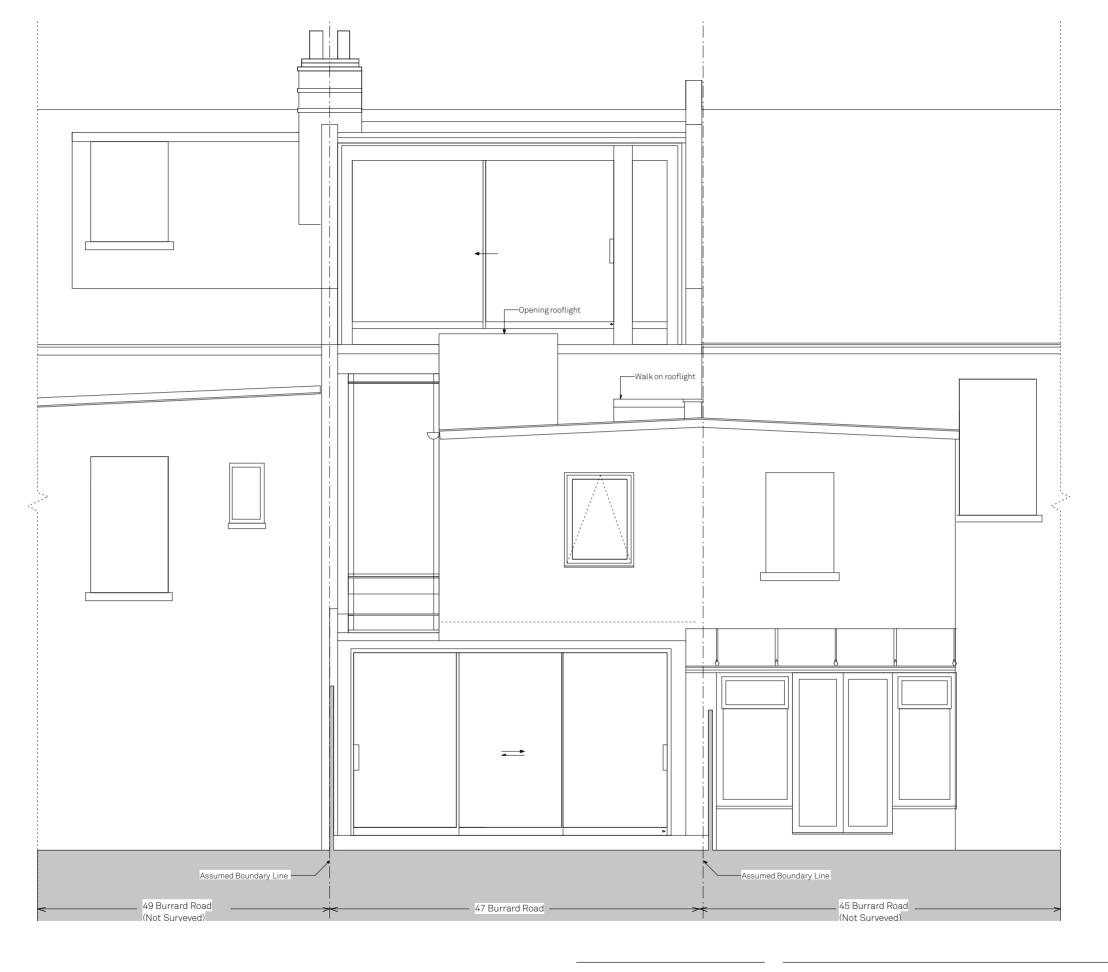

### **Existing Rear Elevation**

47 Burrard Road, NW61DA

Drawn By HM Scale 1:50 @ A3 Status Planning

Paul Archer Design Ltd

Issue Notes Date

A Planning 30/07/14

B Updated existing drawings for roof terrace Planning Appliction 02/10/15

## 644.024B

paul archer design

103 Farringdon Road London EC1C 3BS Tel. 020 3668 2668