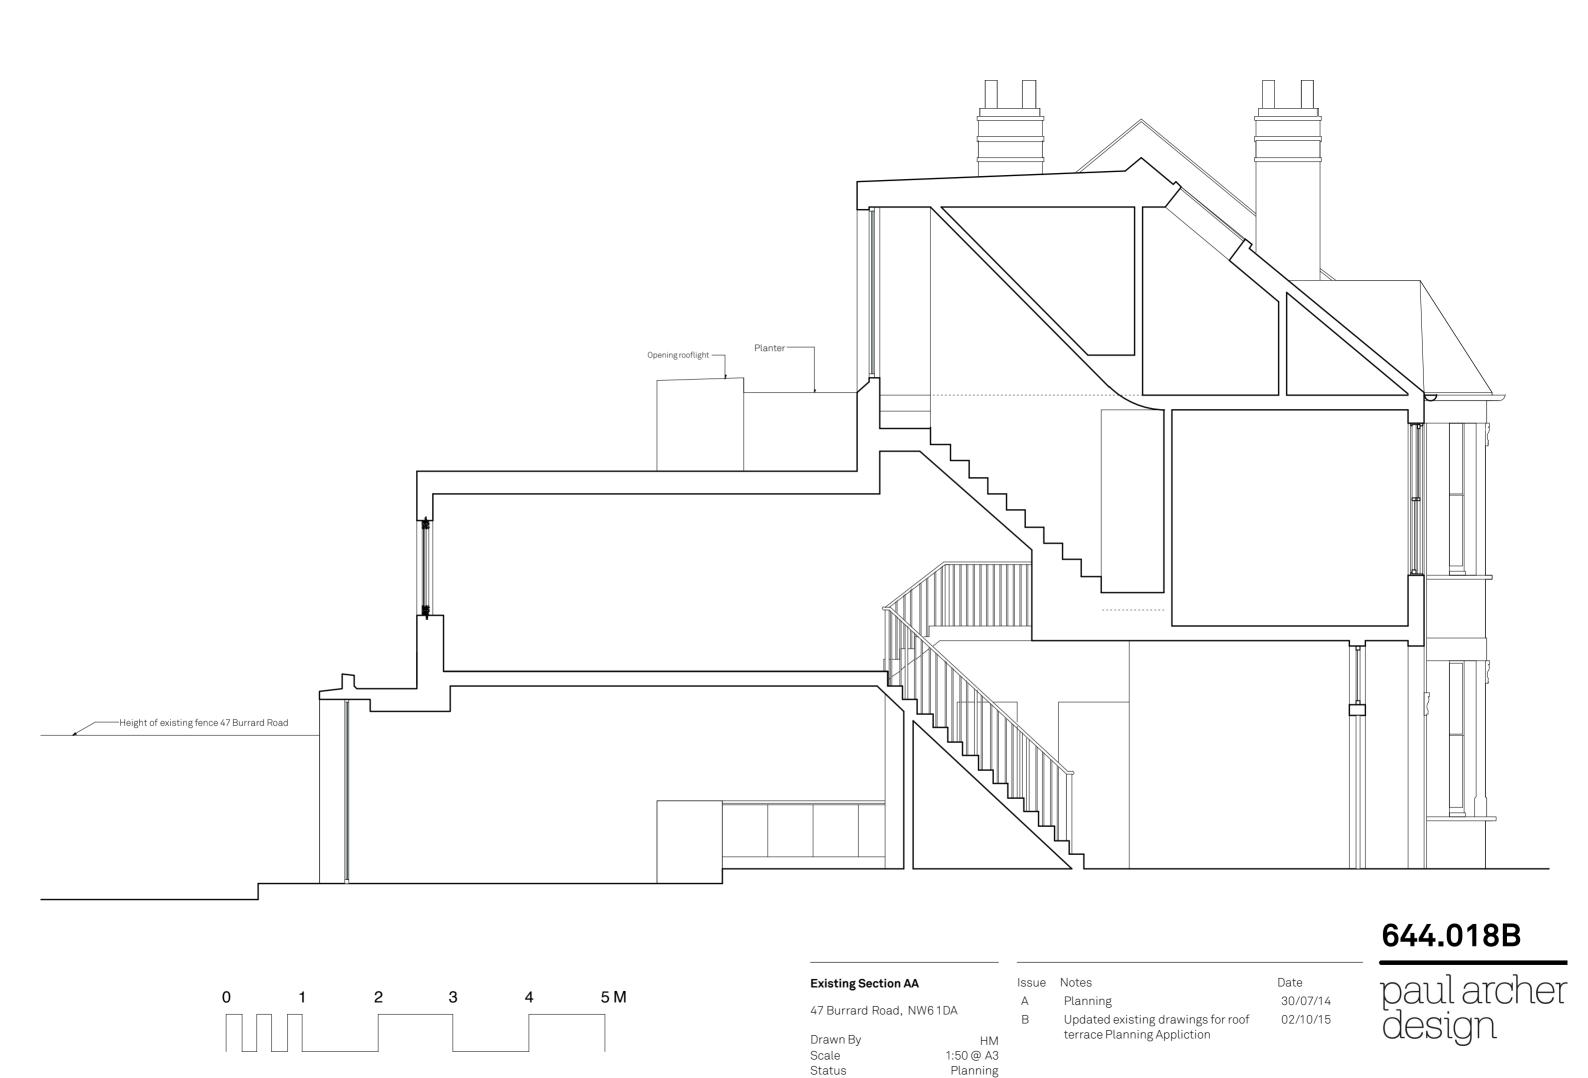

### **Existing Section BB**

47 Burrard Road, NW61DA

HM 1:50 @ A3 Drawn By Scale Status

Paul Archer Design Ltd

Planning

| Issue | Notes                                                          | Date     |
|-------|----------------------------------------------------------------|----------|
| Α     | Planning                                                       | 30/07/14 |
| В     | Updated existing drawings for roof terrace Planning Appliction | 02/10/15 |
|       | terrace rearring Application                                   |          |