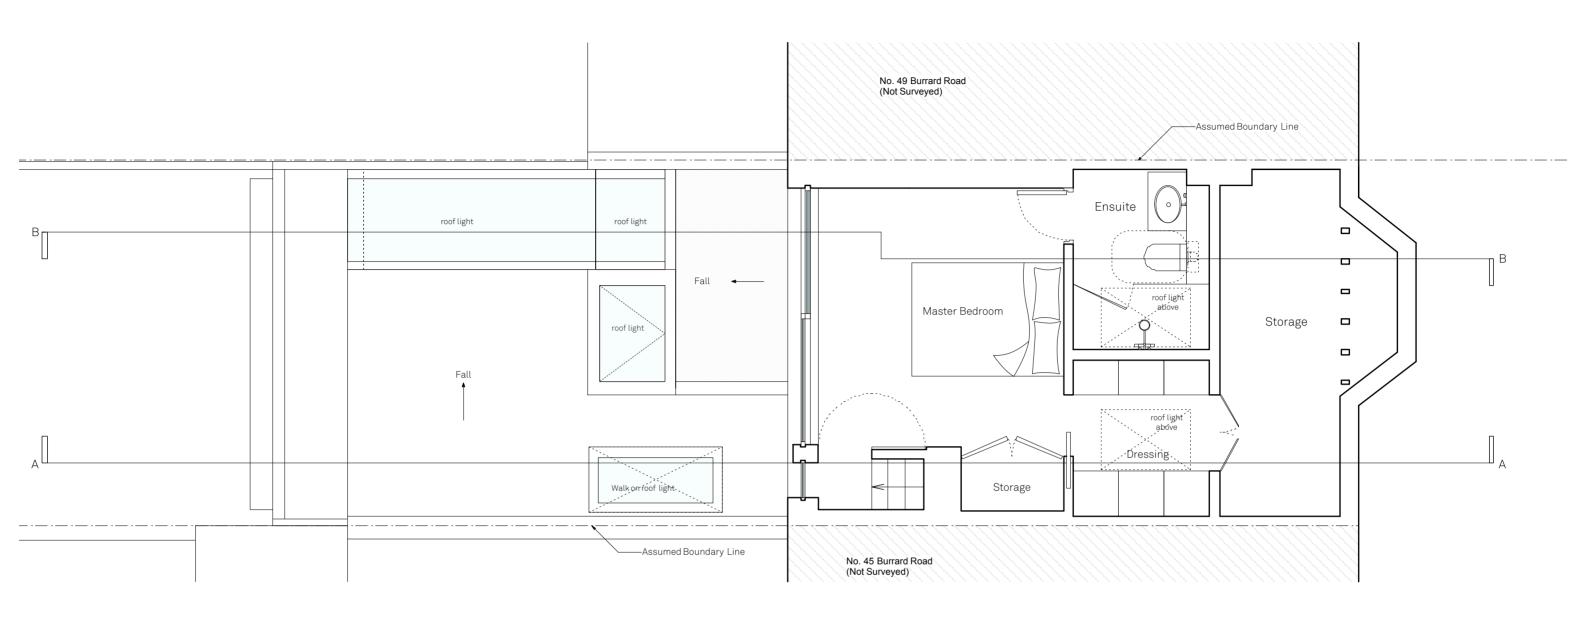

### **Existing Roof**

47 Burrard Road, NW61DA

Drawn By НМ 1:50 @ A3 Scale Status

Planning Paul Archer Design Ltd

### Issue Notes Α

30/07/14 02/10/15 Updated existing drawings for roof terrace Planning Appliction

Date

## 644.013B

paul archer design

103 Farringdon Road London EC1C 3BS Tel 020 3668 2668

Paul Archer Design Ltd

103 Farringdon Road London EC1C 3BS Tel 020 3668 2668