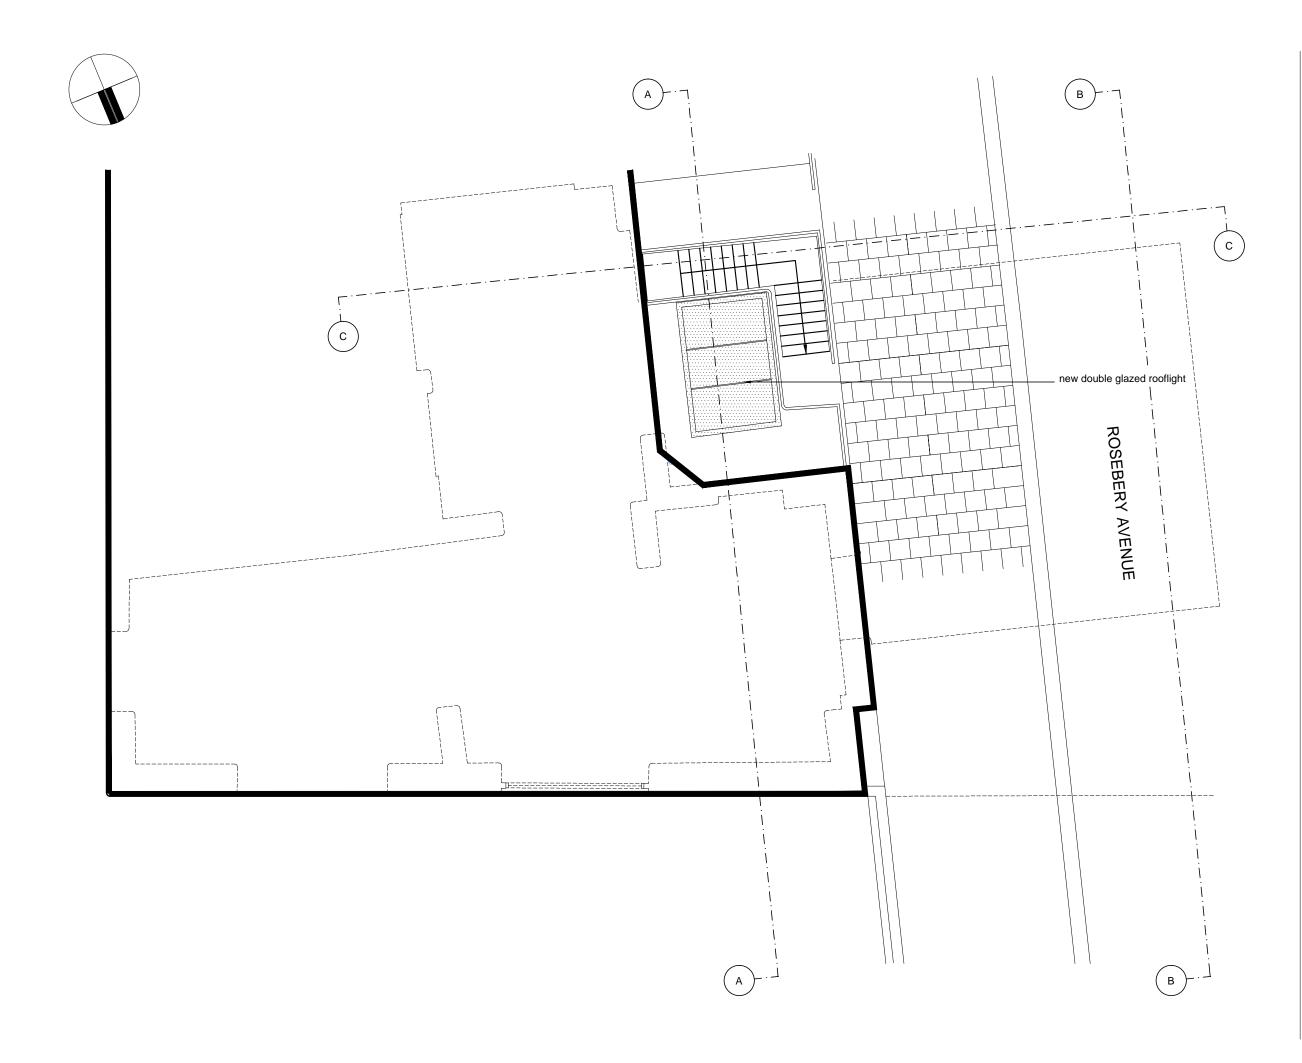

## **David Money Architects**

21 Claylands Place London SW8 1NL T/F: 020 7587 3584 E:studio@davidmoney.com

Job title

16 Warner St, 18 Rosebery Av. Camden, EC1R 5HA

Drawing title

Rosebery Av. level Proposed

Job number DM237

Scale@A3 1:75 Drawing number 2.12.03