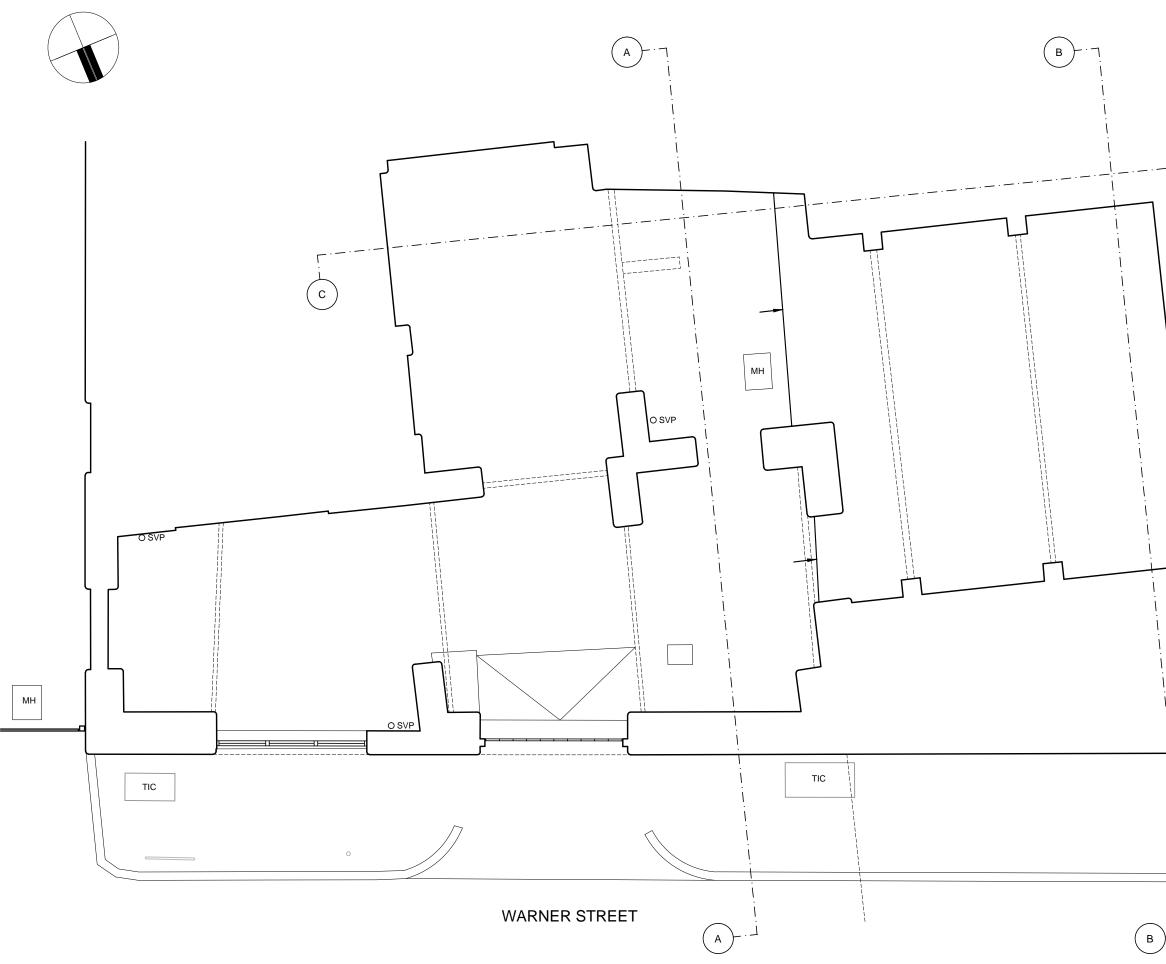

## **David Money Architects**

21 Claylands Place London SW8 1NL T/F: 020 7587 3584 E:studio@davidmoney.com

Job title

16 Warner St, 18 Rosebery Av. Camden, EC1R 5HA

Drawing title

Ground Floor plan Existing

Job number DM237 1:75

Scale@A3 Drawing number 2.03.01